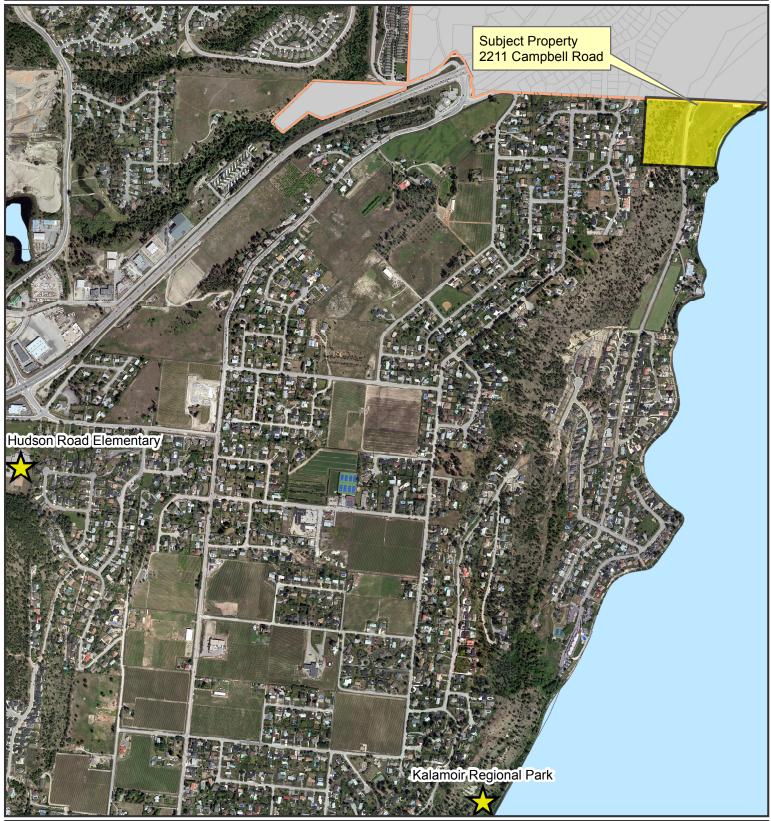

## CONTEXT MAP: Z 17-07

File: Z 17-07

Legal Description: All that portion of DL 522, Group 1, ODYD, more particularly described as follows: Commencing at the NW corner of said DL; Thence south 11 chains 61 links more of less along the westerly boundary; thence easterly parallel to the northerly boundary to okanagan lake, thence following the shore line of said lake in a north easterly direction to the north east corner of said DL 522; thence westerly long the north boundary to the point of commencement and containing by a measurement 16 acres more or less.

Subject Property

District Boundary

195

390

780

Metres

Date: 24/03/2017