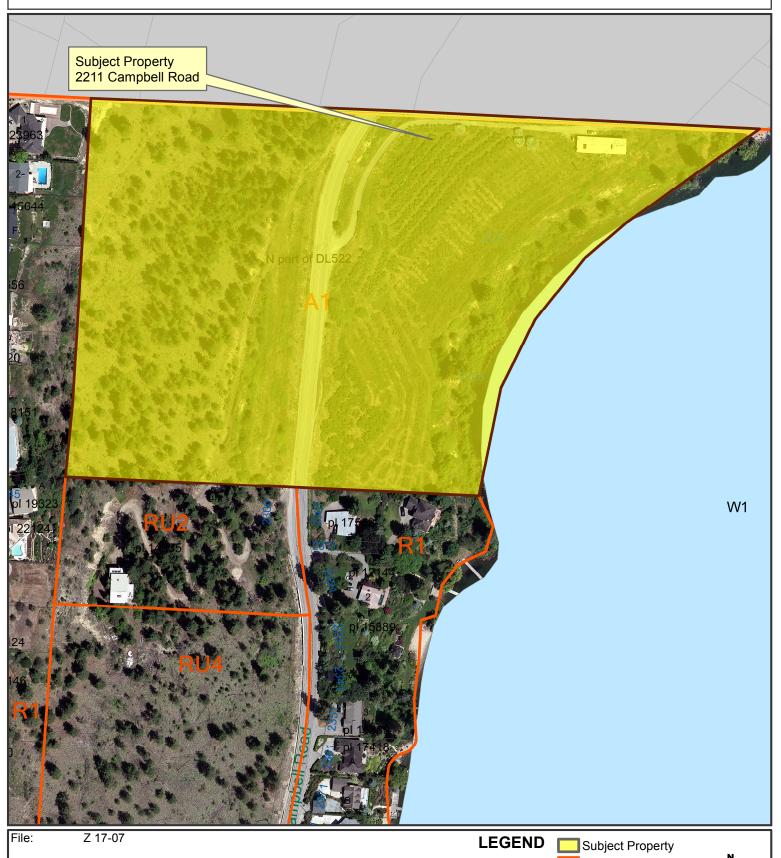

## SUBJECT PROPERTY: Z 17-07

File: Z 17-07

Legal Description: All that portion of DL 522, Group 1, ODYD, more particularly described as follows: Commencing at the NW corner of said DL; Thence south 11 chains 61 links more or less along the westerly boudary; thence easterly parallel to the northerly boundary to okanagan lake, thence following the shore line of said lake in a north easterly of direction to the north east corner of said DL 522; thence westerly long the north boundary to the point of commencement and containing by a measurement 16 acres more or less.