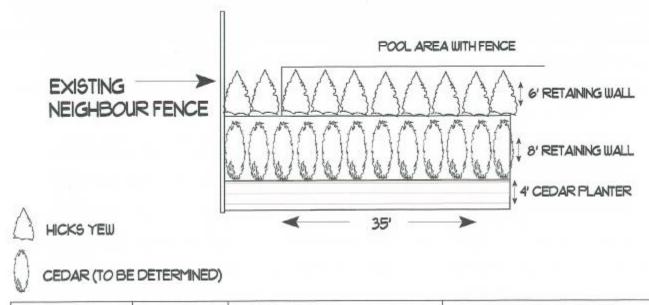

## KLEVERING RESIDENCE BACK RETAINING WALL LANDSCAPE CONCEPTUAL

Revision #: 00

Scale:

Landscape Plan: 01

Landscape Design by: Carol Rutherford

Date: 2019-06-12

1/8" = 1"

Klevering Back Retaining Wall