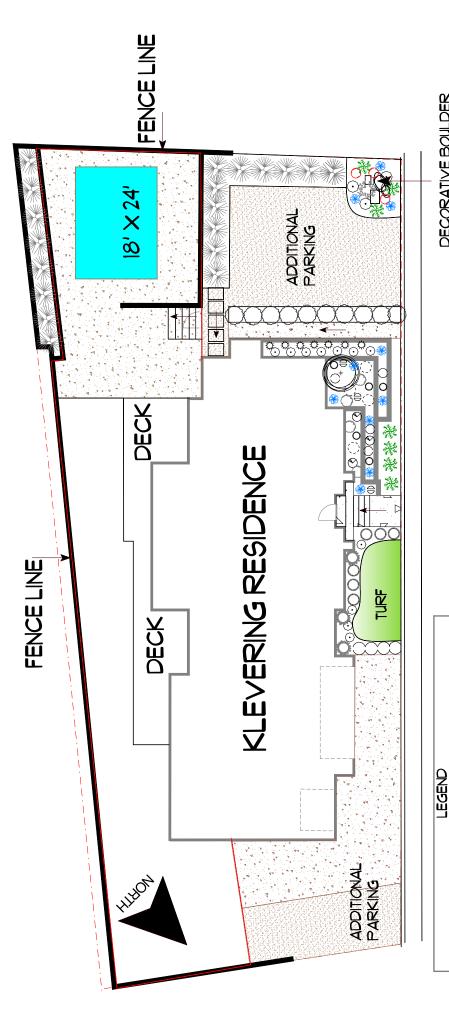

## **DECORATIVE BOULDER** W/HOUSE NUMBER

ALL PLANT TO BE DROUGHT TOLERANT AND DEER RESISTANT.

ALL PLANTINGS TO BE WATERED BY A FULLY AUTOMATED DRIP SYSTEM.

ALL PLANT MATERIAL AND PLANTING PROCEDURES TO MEET BCLNA STANDARDS AND SPECIFICATIONS. LANDSCAPE FABRIC AND ORGANIC MULCH TO BE APPLIED TO FRONT AND RIGHT SIDE OF PROPERTY.

TURF TO BE DROUGHT TOLERANT VARIETY. 2.04L 4 2.04L 3 2.04L 3 2.04L 3 2.04L 4 2.04L 4 2.04L 4 (27) 3.04L 4 (27) 3.04L 4 (27) 2.04L 4 (27)

ALL TURF TO BE WATERED BY A FULLY AUTOMATED IRRIGATION SYSTEM AS PER CITY OF KELOWNA GUIDELINES.

ALL RETAINING WALLS, CONCRETE PATHWAYS ON PROPERTY ARE EXISTING.

ADDITIONAL PARKING AREA TO BE COMPACTED CRUSH.

5GAL 2'(60CM)

9. FENCE AND SECURED GATES ARE EXISTING. 10. DECORATIVE BOULDERS/HOUSE NUMBER TO BE SITED AS SHOWN ON DESIGN. 11. SCALE DRAWING IS 1/20" =1' DRAWING TO BE ADAPTED TO A 8.5" XII HARD COPY.