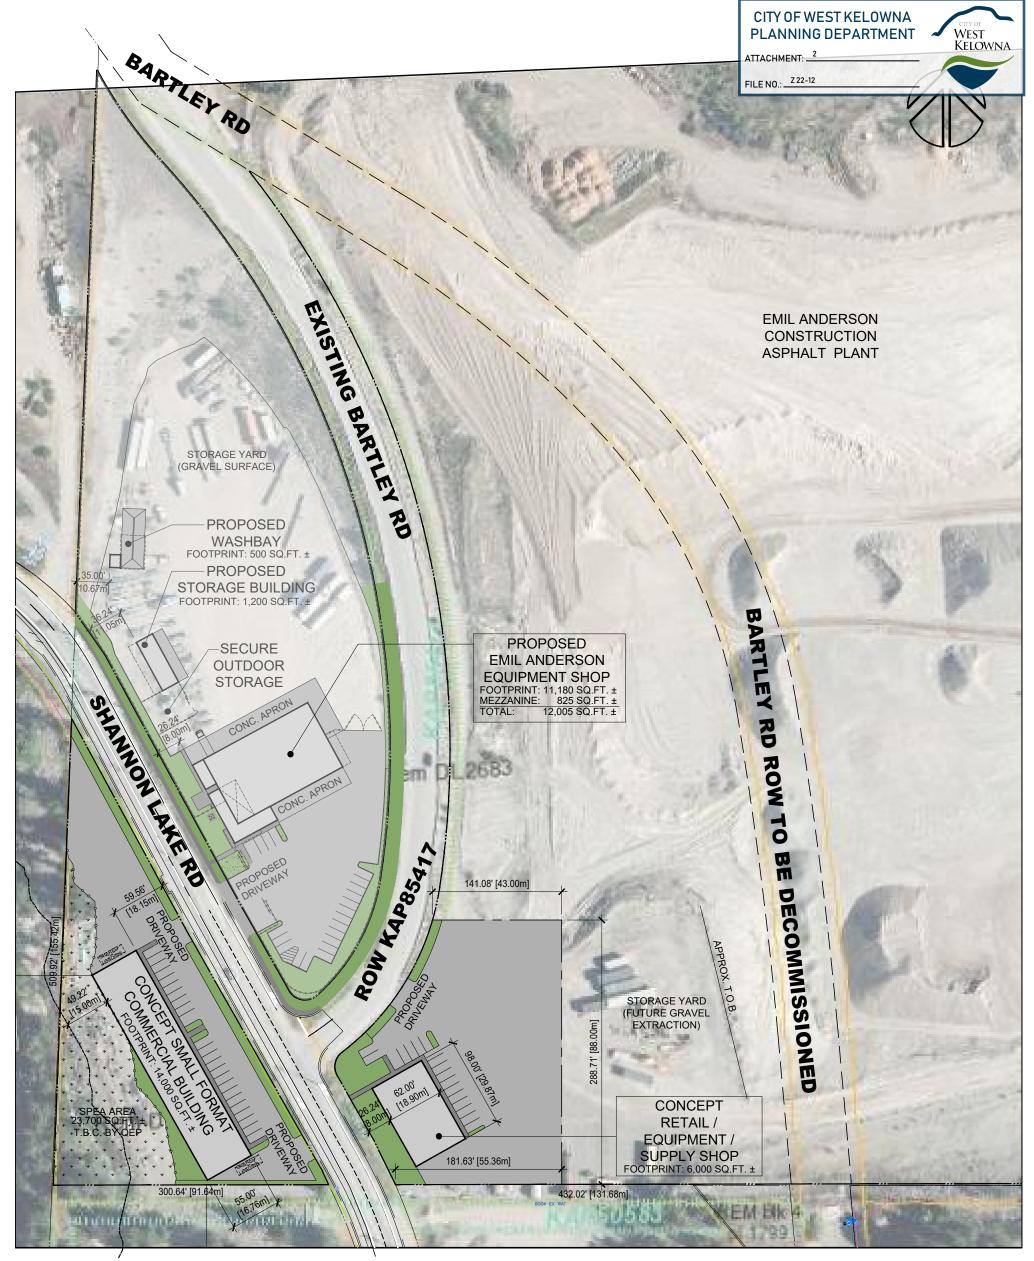

PROJECT: PROPOSED BUILDING FOR:

MIL ANDERSON

**EXISTING ZONING: 14** PARKING IS SHOWN FOR REFERENCE ONLY, DETAILED PARKING CALCULATIONS TO BE DETERMINED

CHIP BARRETT ARCHITECT ■

DESIGN INC. 2625a ALLIANCE STREET, ABBOTSFORD, B.C., V2S 3J9 TEL: (604) 607-5655 EMAIL: DARCY@DFORCE.CA

CIVIC ADDRESS: 1620 STEVENS RD, WEST KELOWNA