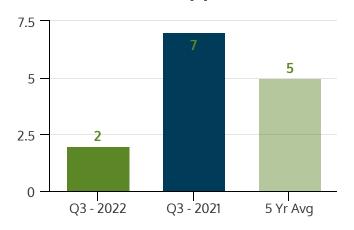

#### **Subdivision Applications**

#### **New Lots Created**

• Over 400 proposed lots currently in stream.