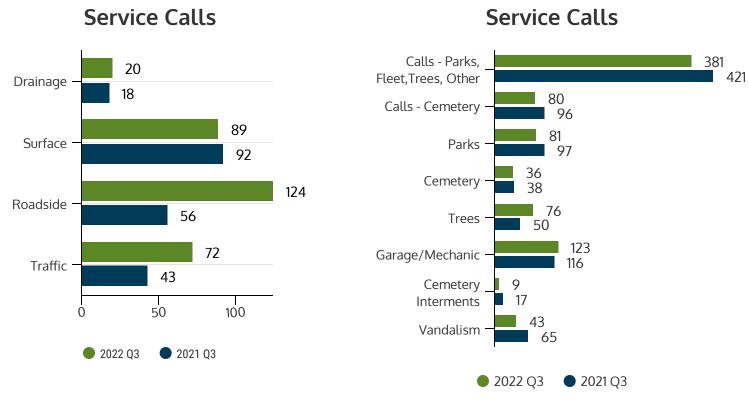

## Engineering and Public Works Q3 - 2022

Roads and Drainage

Parks and Fleet

Increased drainage and asphalt maintenance calls due to wet spring weather.

#### **Service Calls**