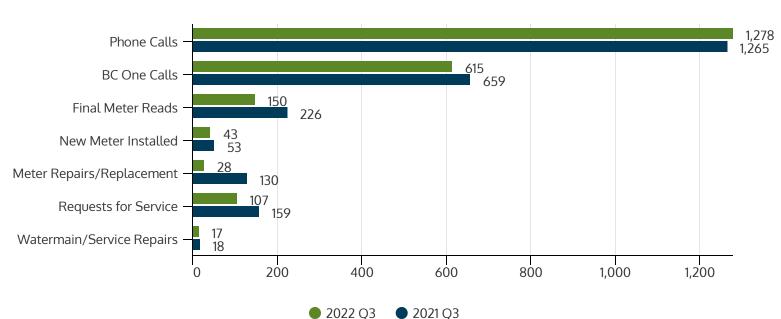

atment Plant
  - Shannon lake Bartley Stevens Improvements
- Glenrosa Reservoir Expansion OROSE Valley Transmission Mains
- Road Rehabilitation

- Rose Valley Water Treatment Plant
- Shannon Lake Bartley Stevens Improvements
- Glenrosa Reservoir Expansion
- Rose Valley Transmission Mains
- Road Rehabilitation



100% Stevens Road Lift Station

95% Powers Creek WTP Diversion Structure

75% Transportation Master Plan

25% Shannon Lake Road

### Development Engineering

#### **Subdivision Applications**



#### **New Lots Created**



• Over 400 proposed lots currently in stream.

## Engineering and Public Works Q3 - 2022

Roads and Drainage

Parks and Fleet



Increased drainage and asphalt maintenance calls due to wet spring weather.

#### Water and Sewer Utilities

#### **Service Calls**