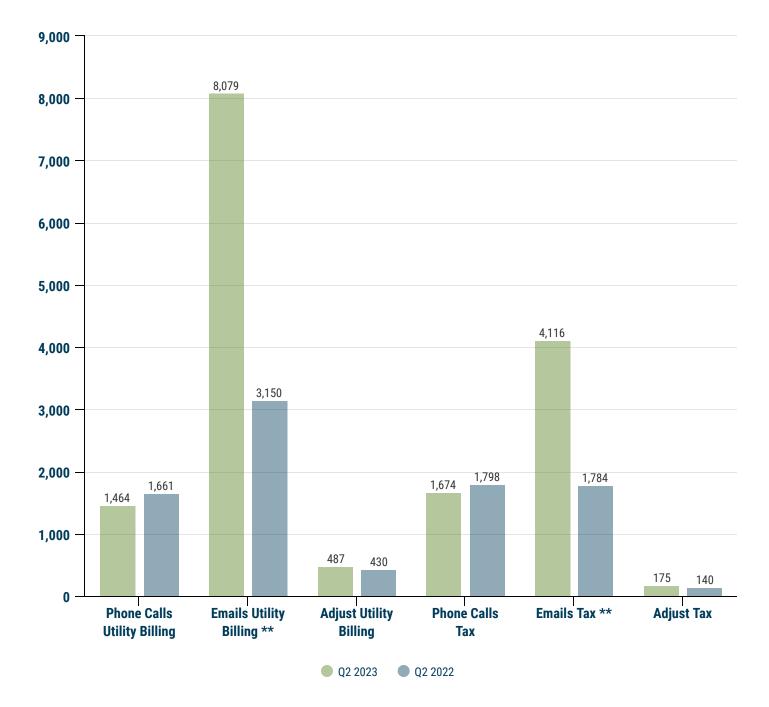

#### Department Statistics (April- June)

\*\* Emails are now being tracked for incoming and outgoing (2022 figures are incoming emails only)

Operational areas of Finance featuring tax and utility billing issues dealt with and resolved by telephone or email by Quarter.