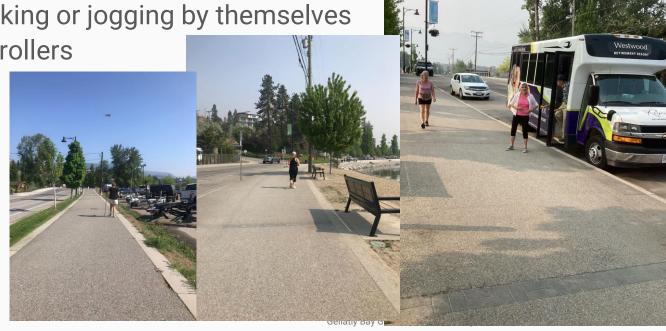

# Gellatly Bay Fosters This Wellbeing

As a SAFE recreational destination for

The elderly

Women walking or jogging by themselves

Babies in strollers

- Families
- Friends
- Individuals

#### Gellatly Beach Walkway Top Place to Walk Your Dog

Central Okanagan A List, 2023

Committee of the Whole