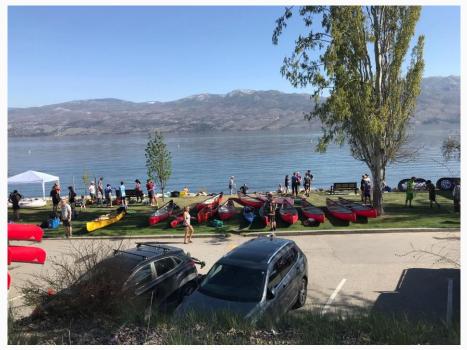

# Gellatly Bay Fosters This Wellbeing

As a SAFE recreational destination for

The elderly

Women walking or jogging by themselves

Babies in strollers

- Families
- Friends
- Individuals

# Our Only Sandy Beach

- Willow Beach is our only sandy beach
- BIG job for a small piece of land
- A place where families gather
- Parents bring children after school
- During peak times it is already at capacity
- As West Kelowna sees greater growth and density it will become of even greater importance to the people who live here