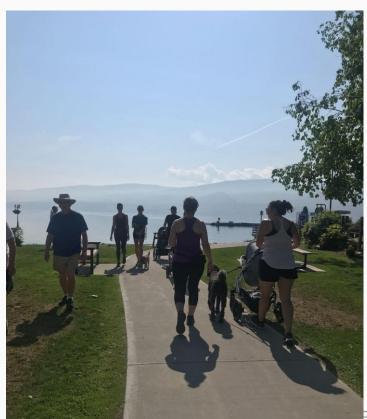

# Gellatly Bay Fosters This Wellbeing

As a SAFE recreational destination for

The elderly

Women walking or jogging by themselves

Babies in strollers

- Families
- Friends
- Individuals

#### Gellatly Beach Walkway Top Place to Walk Your Dog

Central Okanagan A List, 2023

Committee of the Whole