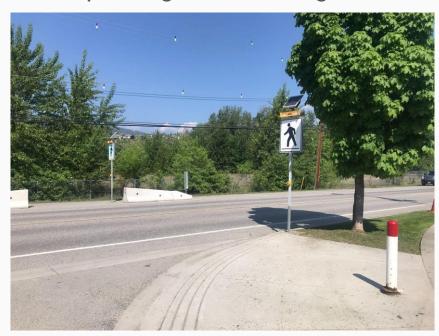

# Improvements - Thank you

- Crosswalk to the children's playground
- No parking to corner sign

of the Who