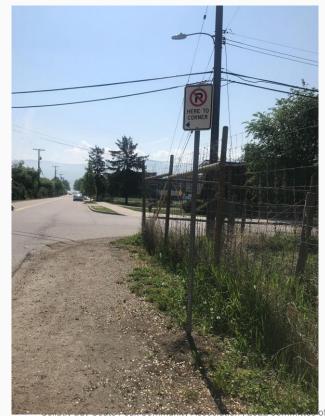

# Improvements - Thank you

- Crosswalk to the children's playground
- No parking to corner sign

of the Who

### **Traffic Concerns**

- Gellatly Road South at the Cove 4 way stop
- Whitworth and Gellatly no parking to all corners
- Angus Road parking on one side only
- 30 km on Gellatly Road along the lake

Sidewalk Gellatly S