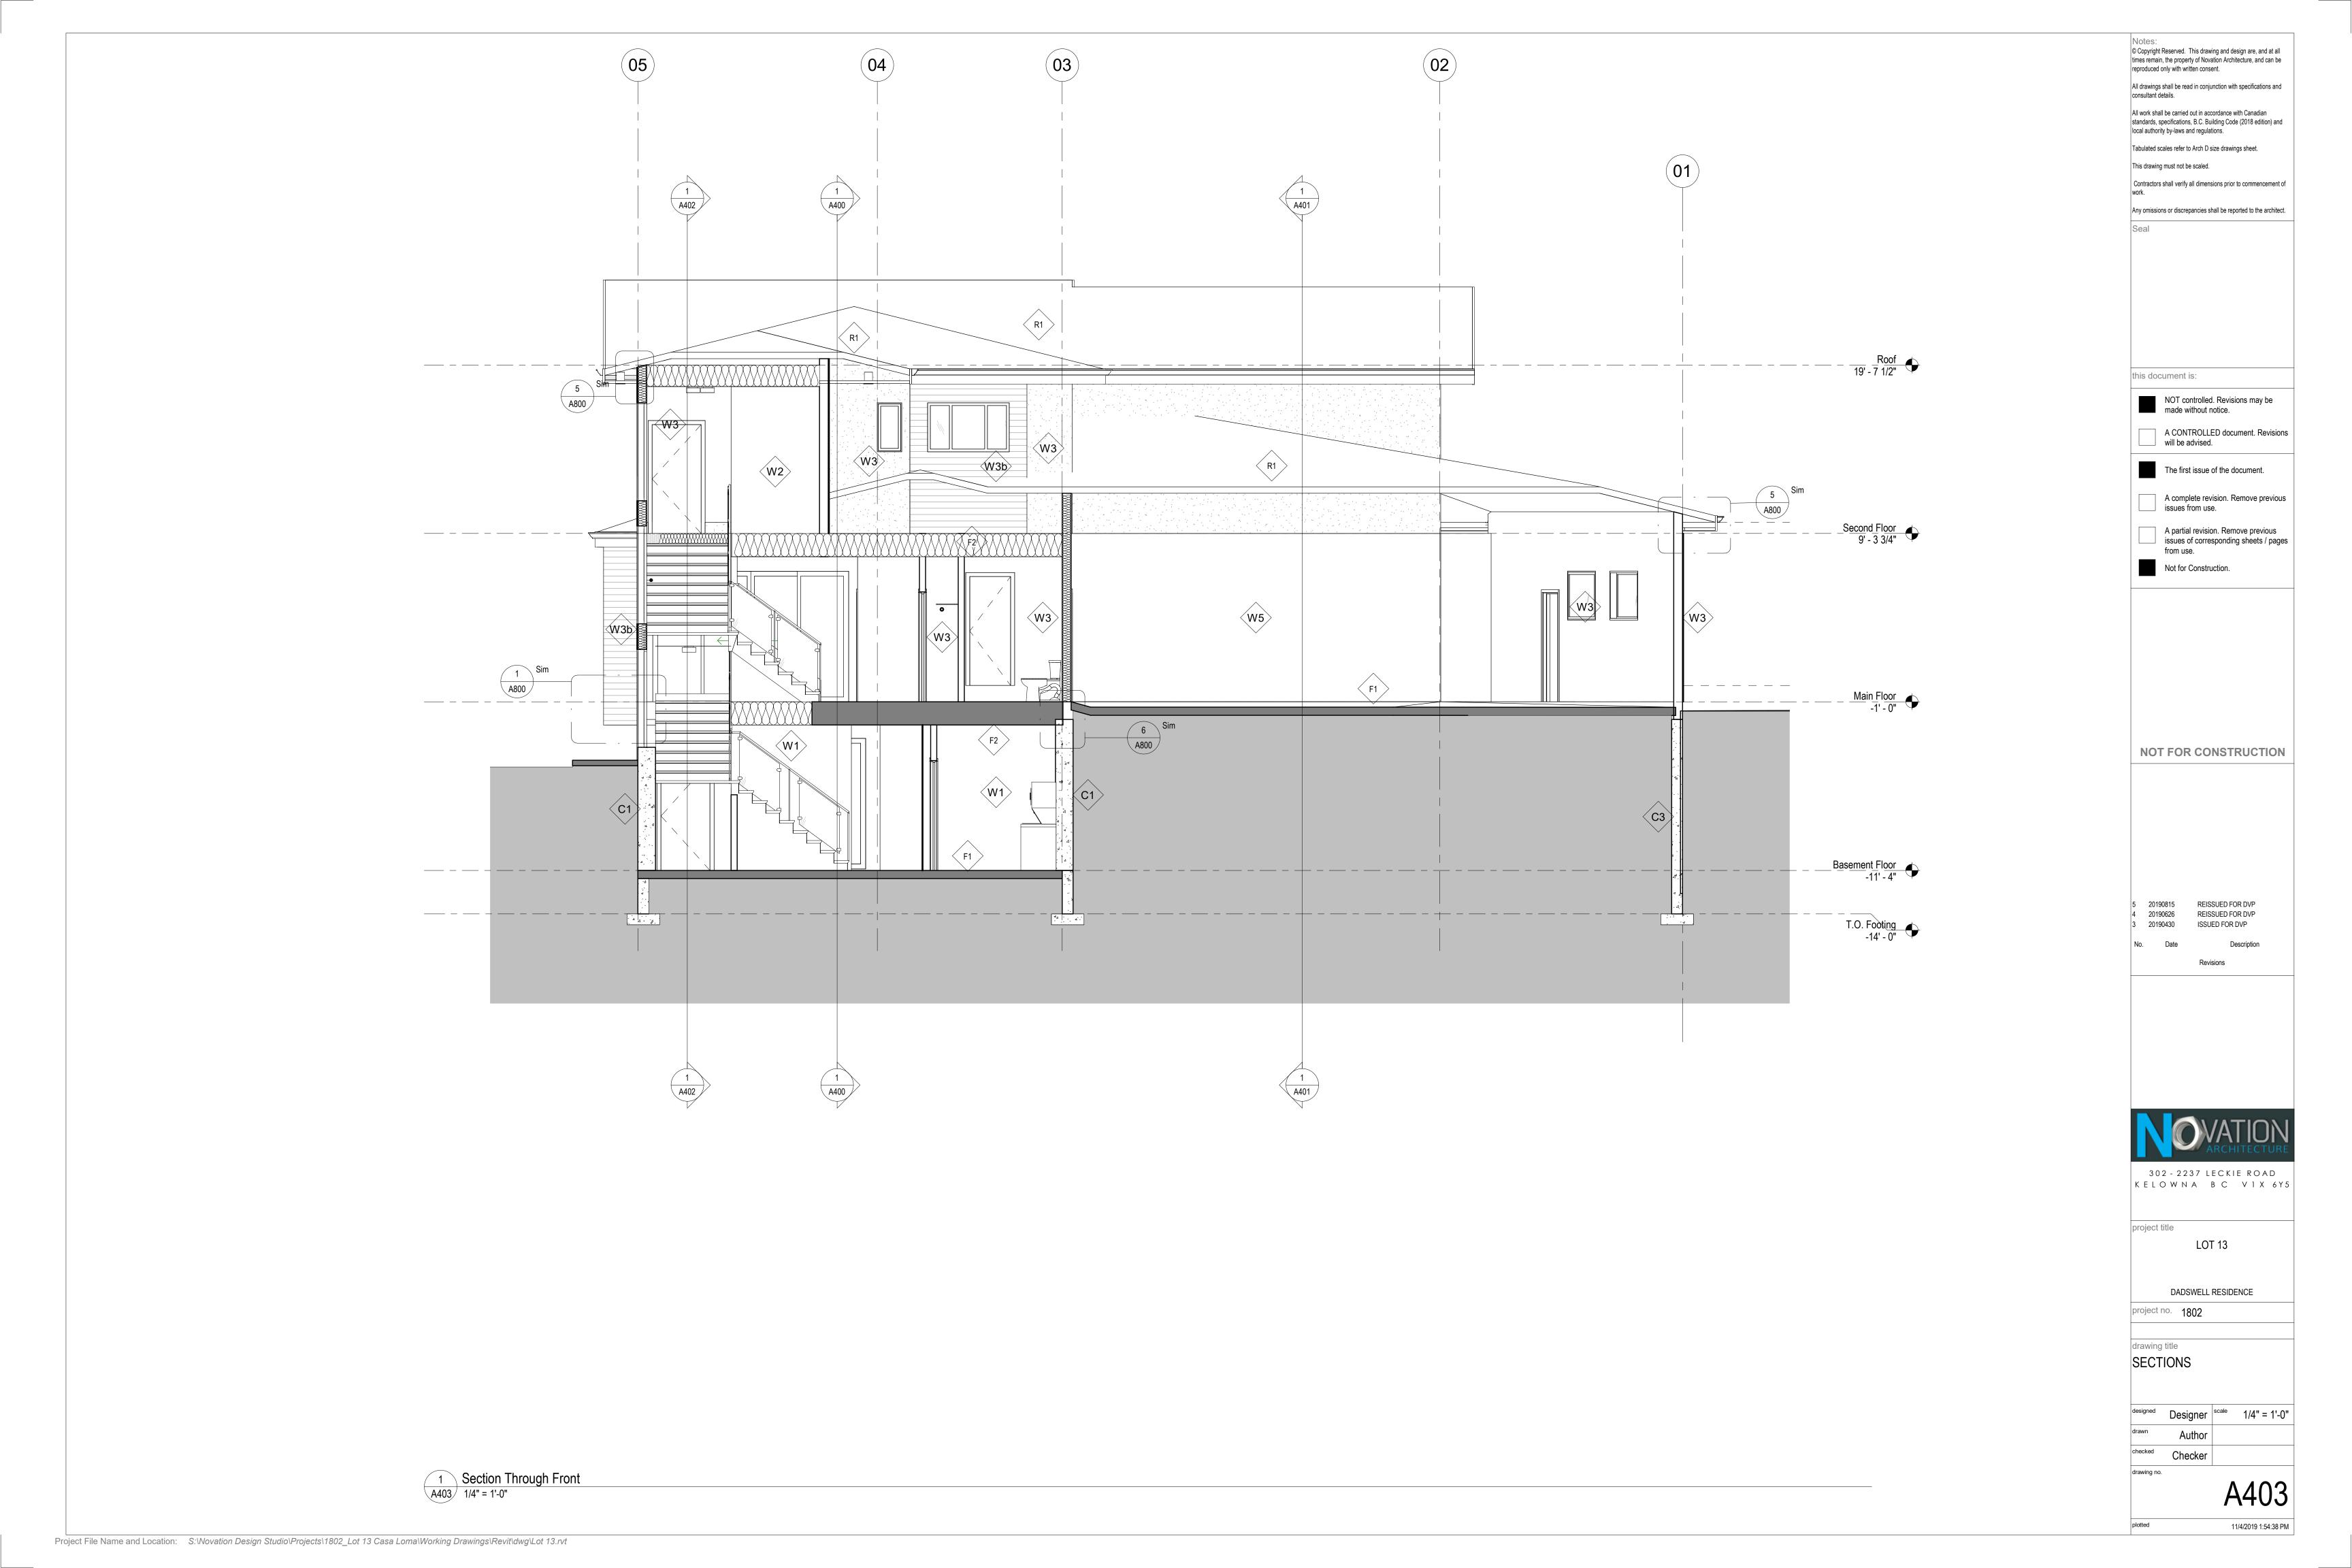

© Copyright Reserved. This drawing and design are, and at all times remain, the property of Novation Architecture, and can be reproduced only with written consent. All drawings shall be read in conjunction with specifications and consultant details. All work shall be carried out in accordance with Canadian standards, specifications, B.C. Building Code (2018 edition) and local authority by-laws and regulations. Tabulated scales refer to Arch D size drawings sheet. This drawing must not be scaled. Contractors shall verify all dimensions prior to commencement of Any omissions or discrepancies shall be reported to the architect. this document is: NOT controlled. Revisions may be made without notice. A CONTROLLED document. Revisions will be advised. The first issue of the document. A complete revision. Remove previous \_\_\_\_ issues from use. A partial revision. Remove previous issues of corresponding sheets / pages from use. Not for Construction. NOT FOR CONSTRUCTION 20190815 REISSUED FOR DVP REISSUED FOR DVP 20190626 ISSUED FOR DVP 20190430 302 - 2237 LECKIE ROAD KELOWNA BC V1X 6Y5 LOT 13 DADSWELL RESIDENCE project no. 1802

drawing title

SECTIONS

Checker

11/4/2019 1:54:36 PM

Project File Name and Location: S:\Novation Design Studio\Projects\1802\_Lot 13 Casa Loma\Working Drawings\Revit\dwg\Lot 13.rvt

© Copyright Reserved. This drawing and design are, and at all times remain, the property of Novation Architecture, and can be reproduced only with written consent. All drawings shall be read in conjunction with specifications and consultant details. All work shall be carried out in accordance with Canadian standards, specifications, B.C. Building Code (2018 edition) and local authority by-laws and regulations. Tabulated scales refer to Arch D size drawings sheet. This drawing must not be scaled. Contractors shall verify all dimensions prior to commencement of Any omissions or discrepancies shall be reported to the architect. this document is: NOT controlled. Revisions may be made without notice. A CONTROLLED document. Revisions will be advised. The first issue of the document. A complete revision. Remove previous issues from use. A partial revision. Remove previous issues of corresponding sheets / pages from use. Not for Construction. NOT FOR CONSTRUCTION 20190815 REISSUED FOR DVP REISSUED FOR DVP 20190626 20190430 ISSUED FOR DVP 302 - 2237 LECKIE ROAD KELOWNA BC V1X 6Y5 project title LOT 13 DADSWELL RESIDENCE project no. 1802 drawing title SECTIONS