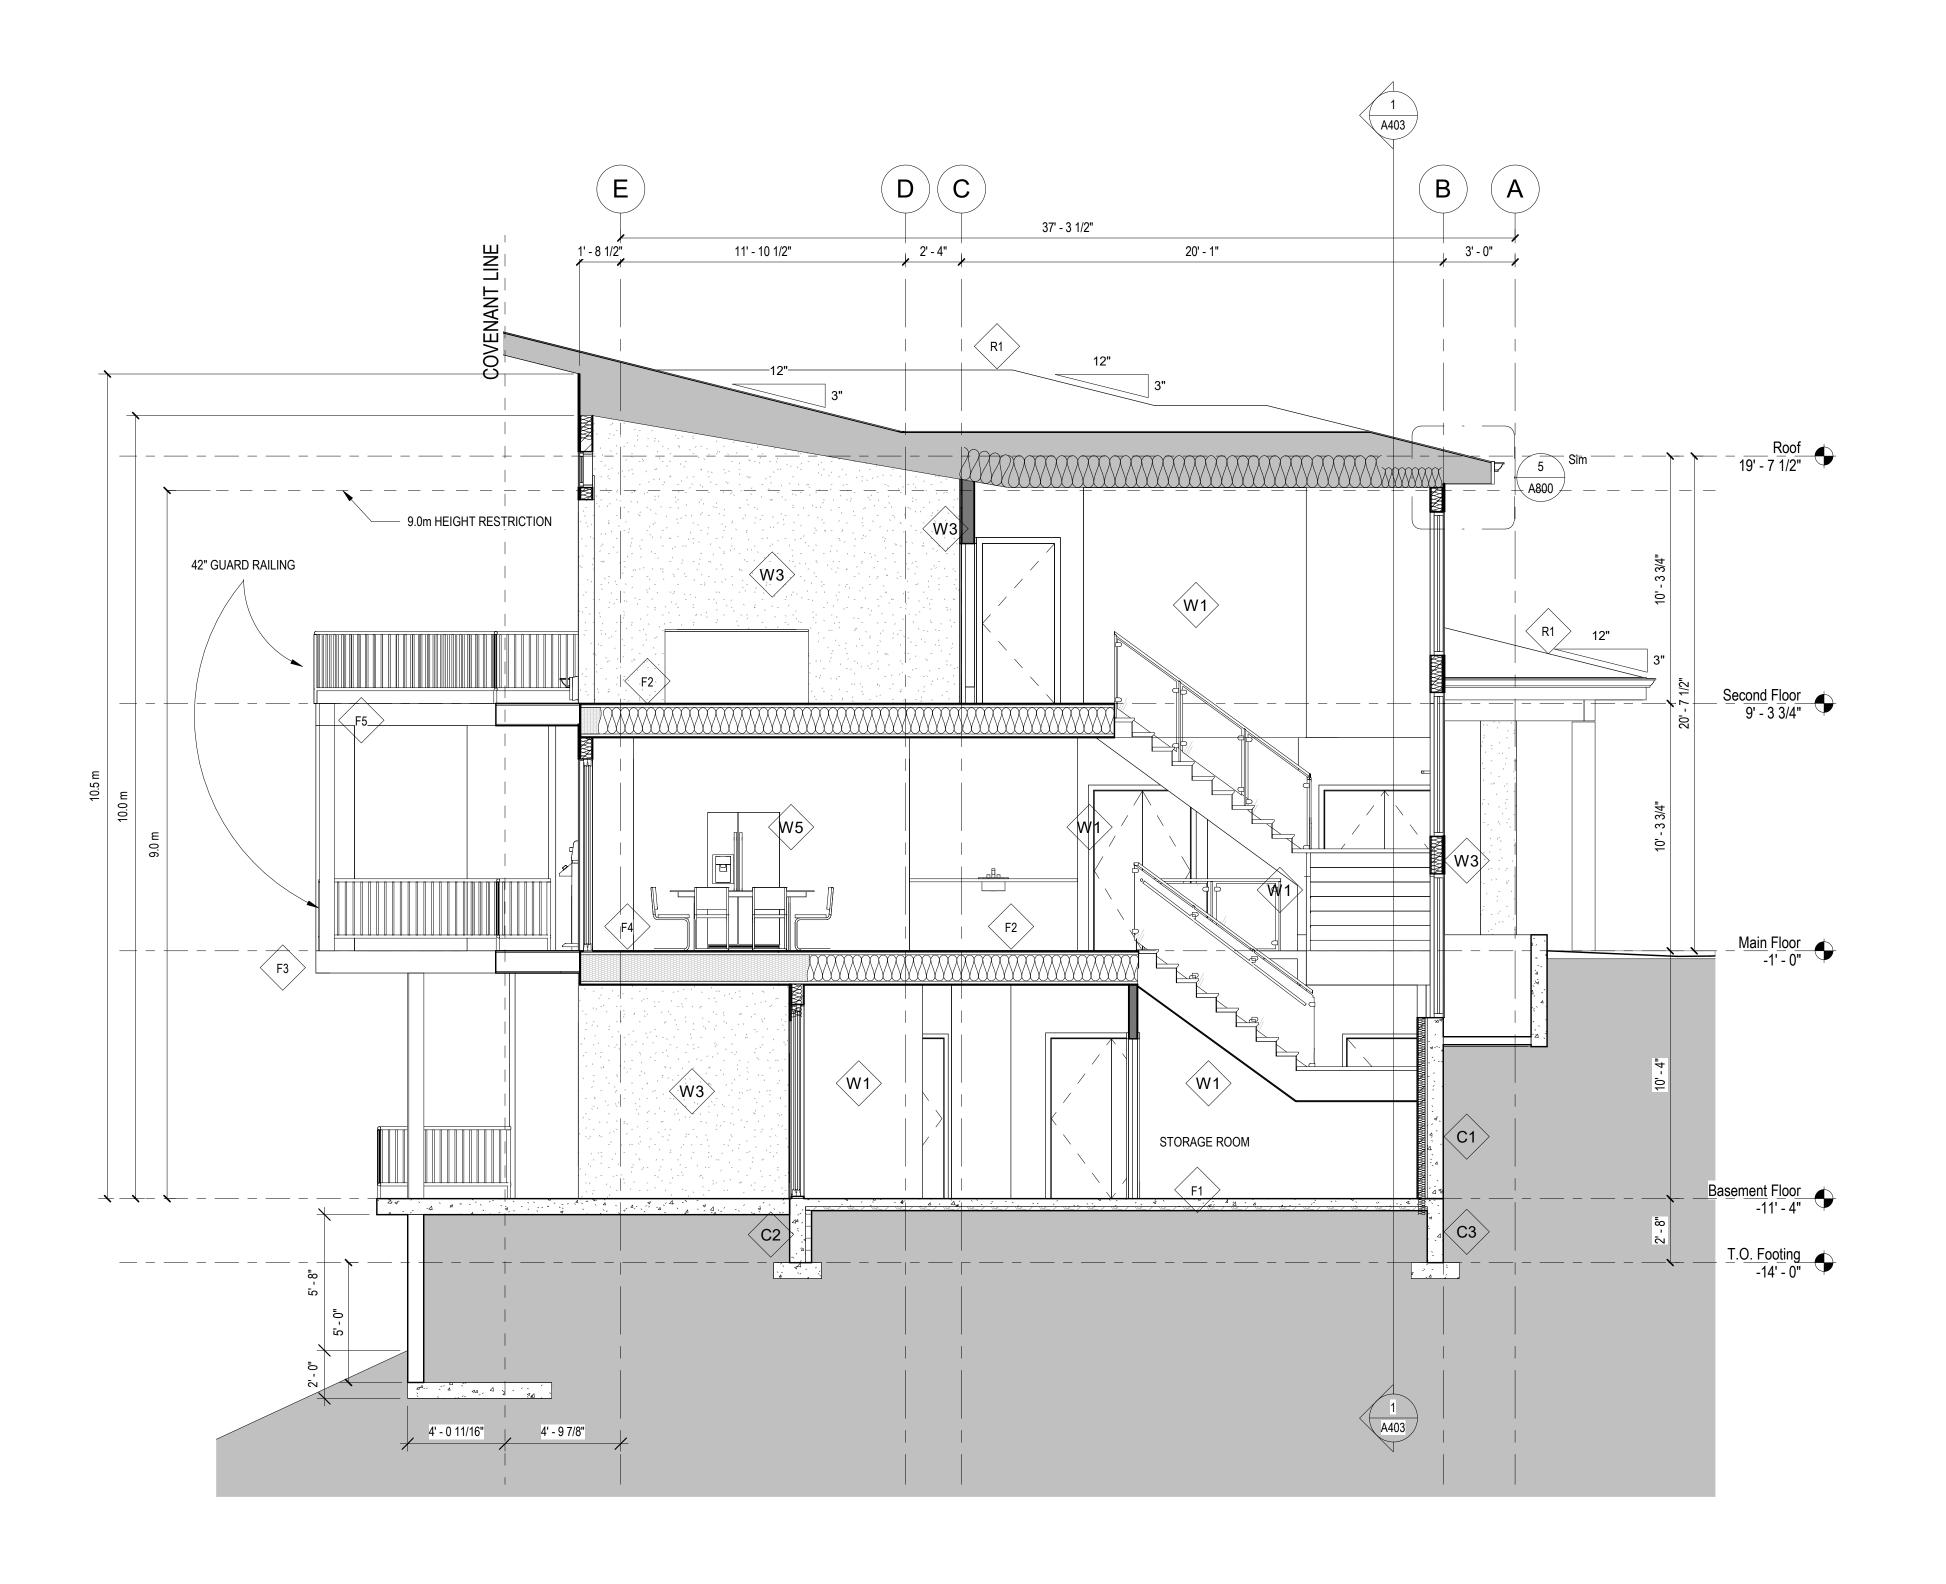

Section Through Stairs

1/4" = 1'-0"

© Copyright Reserved. This drawing and design are, and at all times remain, the property of Novation Architecture, and can be reproduced only with written consent. All drawings shall be read in conjunction with specifications and consultant details. All work shall be carried out in accordance with Canadian standards, specifications, B.C. Building Code (2018 edition) and local authority by-laws and regulations. Tabulated scales refer to Arch D size drawings sheet. This drawing must not be scaled. Contractors shall verify all dimensions prior to commencement of Any omissions or discrepancies shall be reported to the architect. this document is: NOT controlled. Revisions may be made without notice. A CONTROLLED document. Revisions will be advised. The first issue of the document. A complete revision. Remove previous issues from use. A partial revision. Remove previous issues of corresponding sheets / pages from use. Not for Construction. NOT FOR CONSTRUCTION REISSUED FOR DVP REISSUED FOR DVP 20190626 20190430 ISSUED FOR DVP 302 - 2237 LECKIE ROAD KELOWNA BC V1X 6Y5 LOT 13 DADSWELL RESIDENCE project no. 1802 drawing title SECTIONS