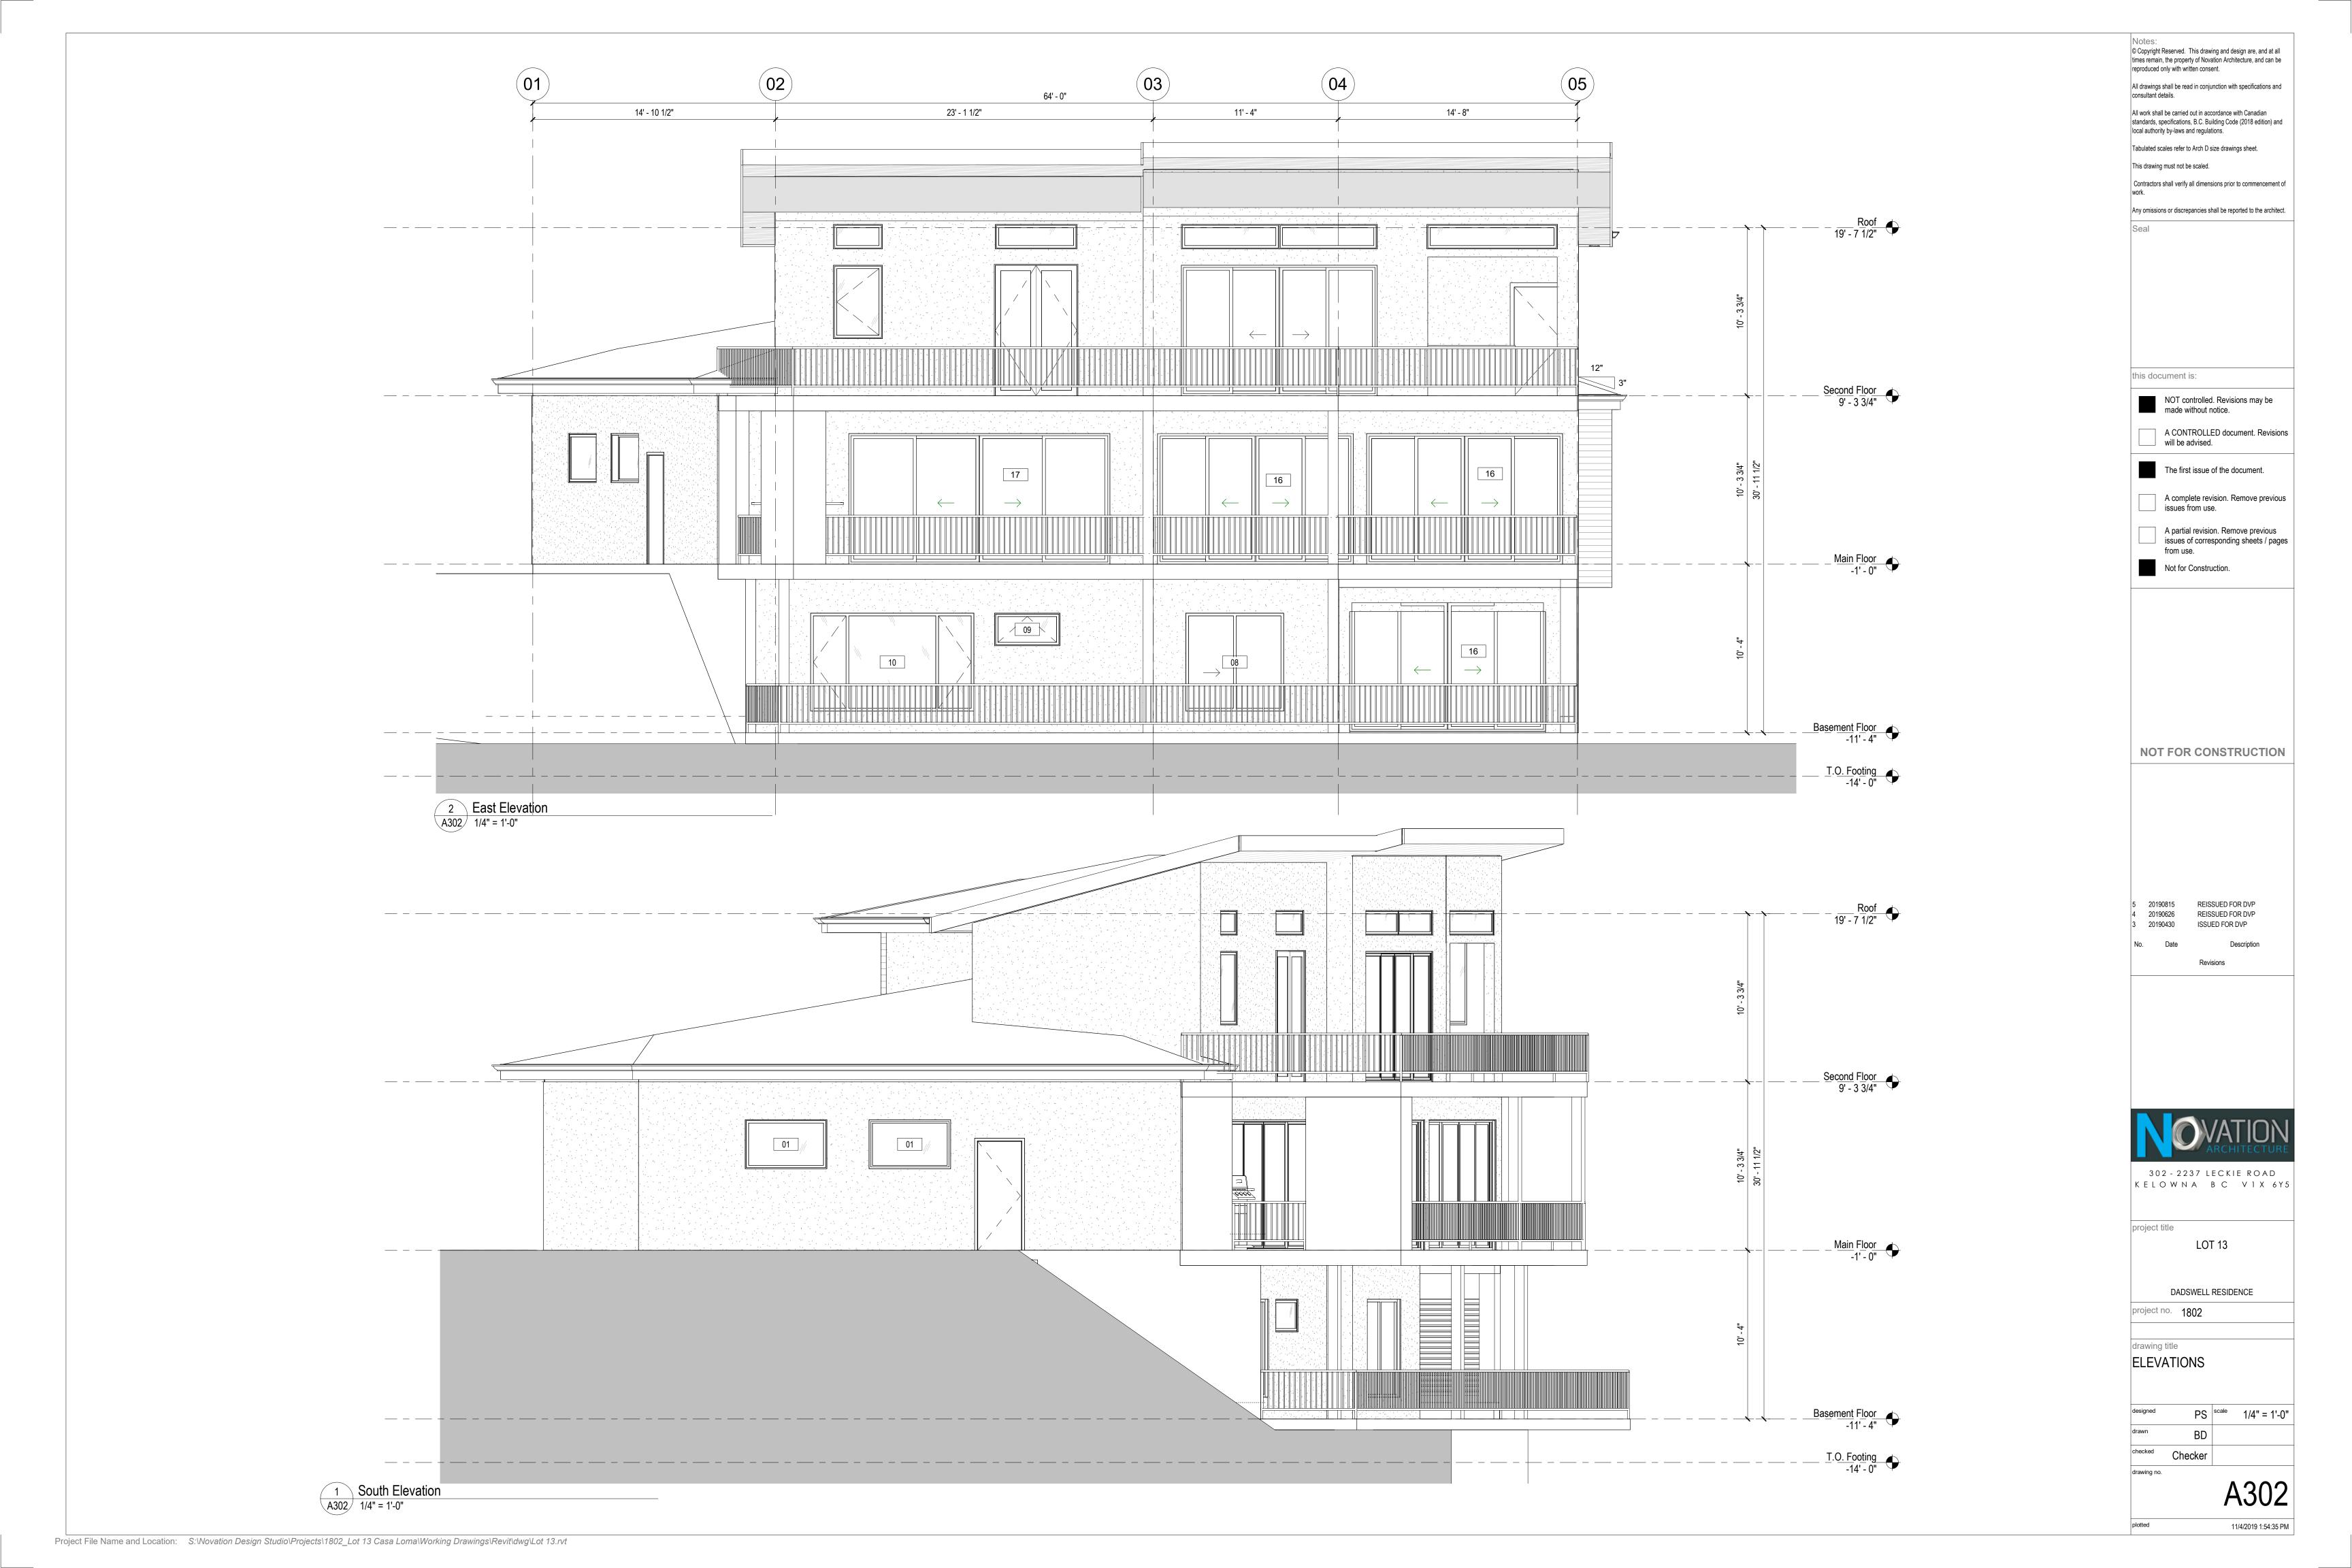

© Copyright Reserved. This drawing and design are, and at all times remain, the property of Novation Architecture, and can be reproduced only with written consent. All drawings shall be read in conjunction with specifications and consultant details. All work shall be carried out in accordance with Canadian standards, specifications, B.C. Building Code (2018 edition) and local authority by-laws and regulations. Tabulated scales refer to Arch D size drawings sheet. This drawing must not be scaled. Contractors shall verify all dimensions prior to commencement of Any omissions or discrepancies shall be reported to the architect. this document is: NOT controlled. Revisions may be made without notice. A CONTROLLED document. Revisions will be advised. The first issue of the document. A complete revision. Remove previous \_\_\_\_ issues from use. A partial revision. Remove previous issues of corresponding sheets / pages from use. Not for Construction. NOT FOR CONSTRUCTION 20190815 REISSUED FOR DVP REISSUED FOR DVP 20190626 ISSUED FOR DVP 20190430 302 - 2237 LECKIE ROAD KELOWNA BC V1X 6Y5 LOT 13 DADSWELL RESIDENCE project no. 1802