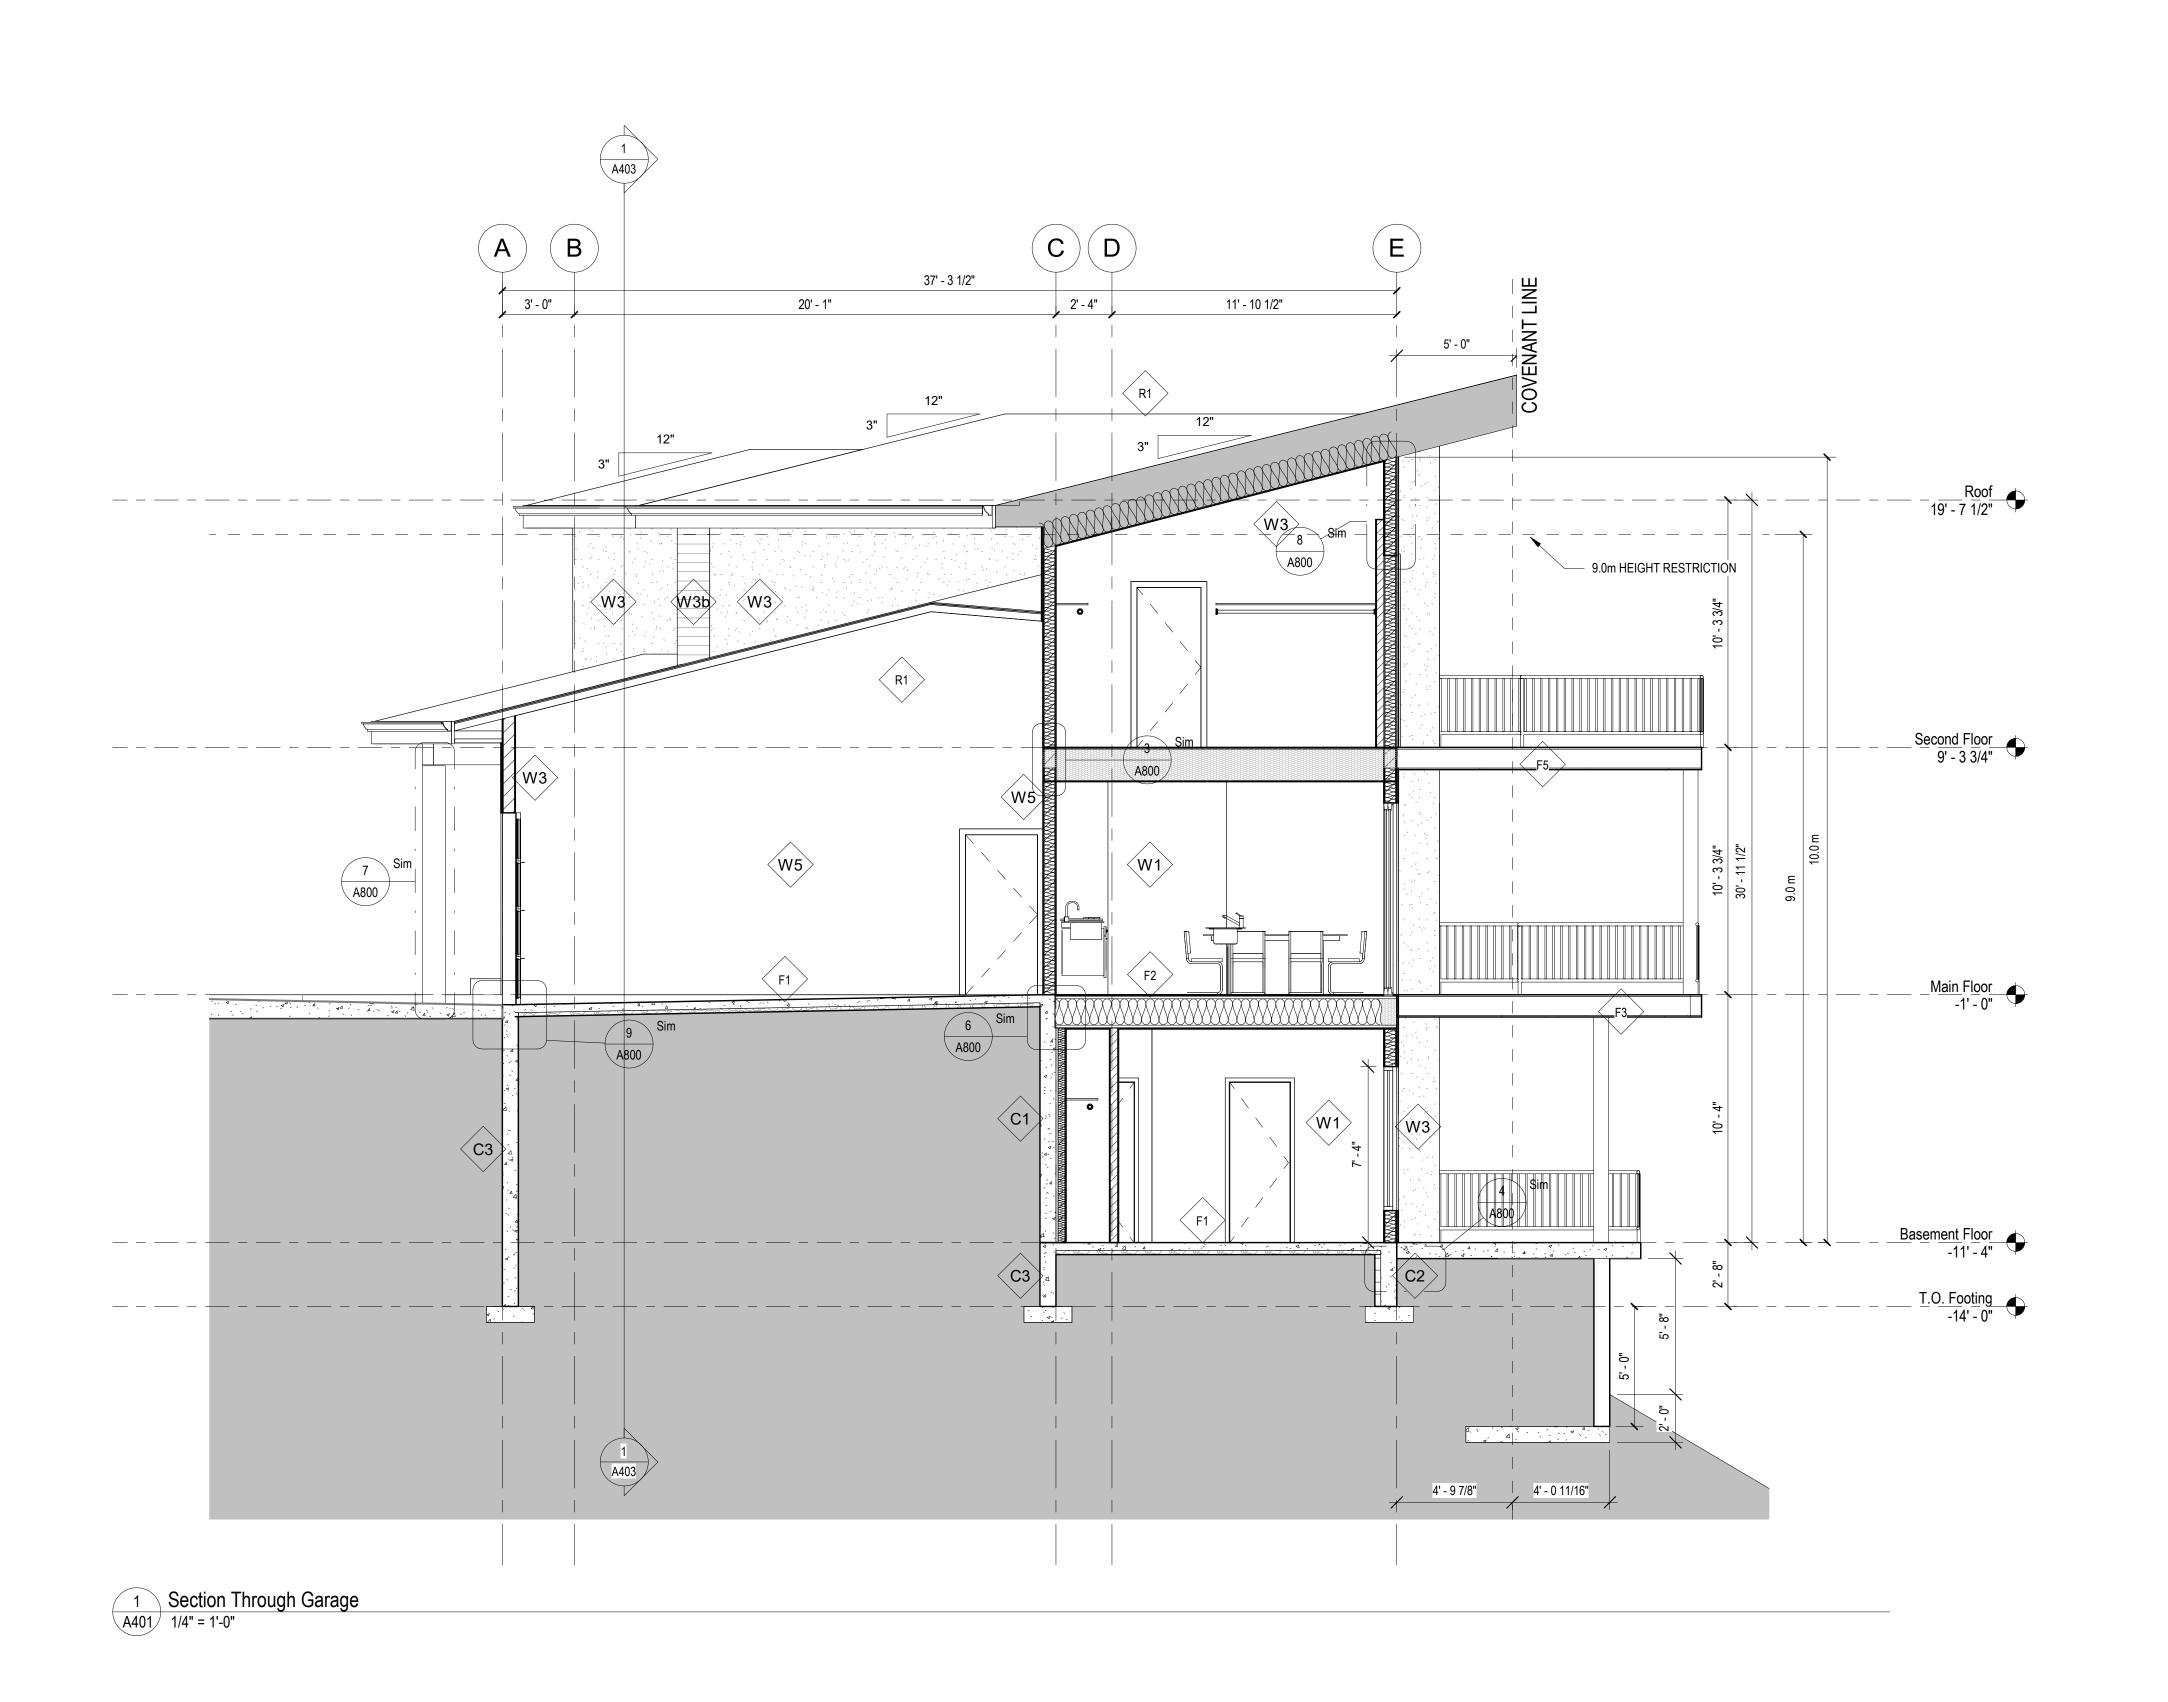

Section Through Stairs

1/4" = 1'-0"

© Copyright Reserved. This drawing and design are, and at all times remain, the property of Novation Architecture, and can be reproduced only with written consent. All drawings shall be read in conjunction with specifications and consultant details. All work shall be carried out in accordance with Canadian standards, specifications, B.C. Building Code (2018 edition) and local authority by-laws and regulations. Tabulated scales refer to Arch D size drawings sheet. This drawing must not be scaled. Contractors shall verify all dimensions prior to commencement of Any omissions or discrepancies shall be reported to the architect. this document is: NOT controlled. Revisions may be made without notice. A CONTROLLED document. Revisions will be advised. The first issue of the document. A complete revision. Remove previous issues from use. A partial revision. Remove previous issues of corresponding sheets / pages from use. Not for Construction. NOT FOR CONSTRUCTION REISSUED FOR DVP REISSUED FOR DVP 20190626 20190430 ISSUED FOR DVP 302 - 2237 LECKIE ROAD KELOWNA BC V1X 6Y5 LOT 13 DADSWELL RESIDENCE project no. 1802 drawing title SECTIONS

PS scale 1/4" = 1'-0"

drawn BD checked Checker

drawing no.

A402

11/4/2019 1:54:37 PM

Project File Name and Location: S:\Novation Design Studio\Projects\1802\_Lot 13 Casa Loma\Working Drawings\Revit\dwg\Lot 13.rvt