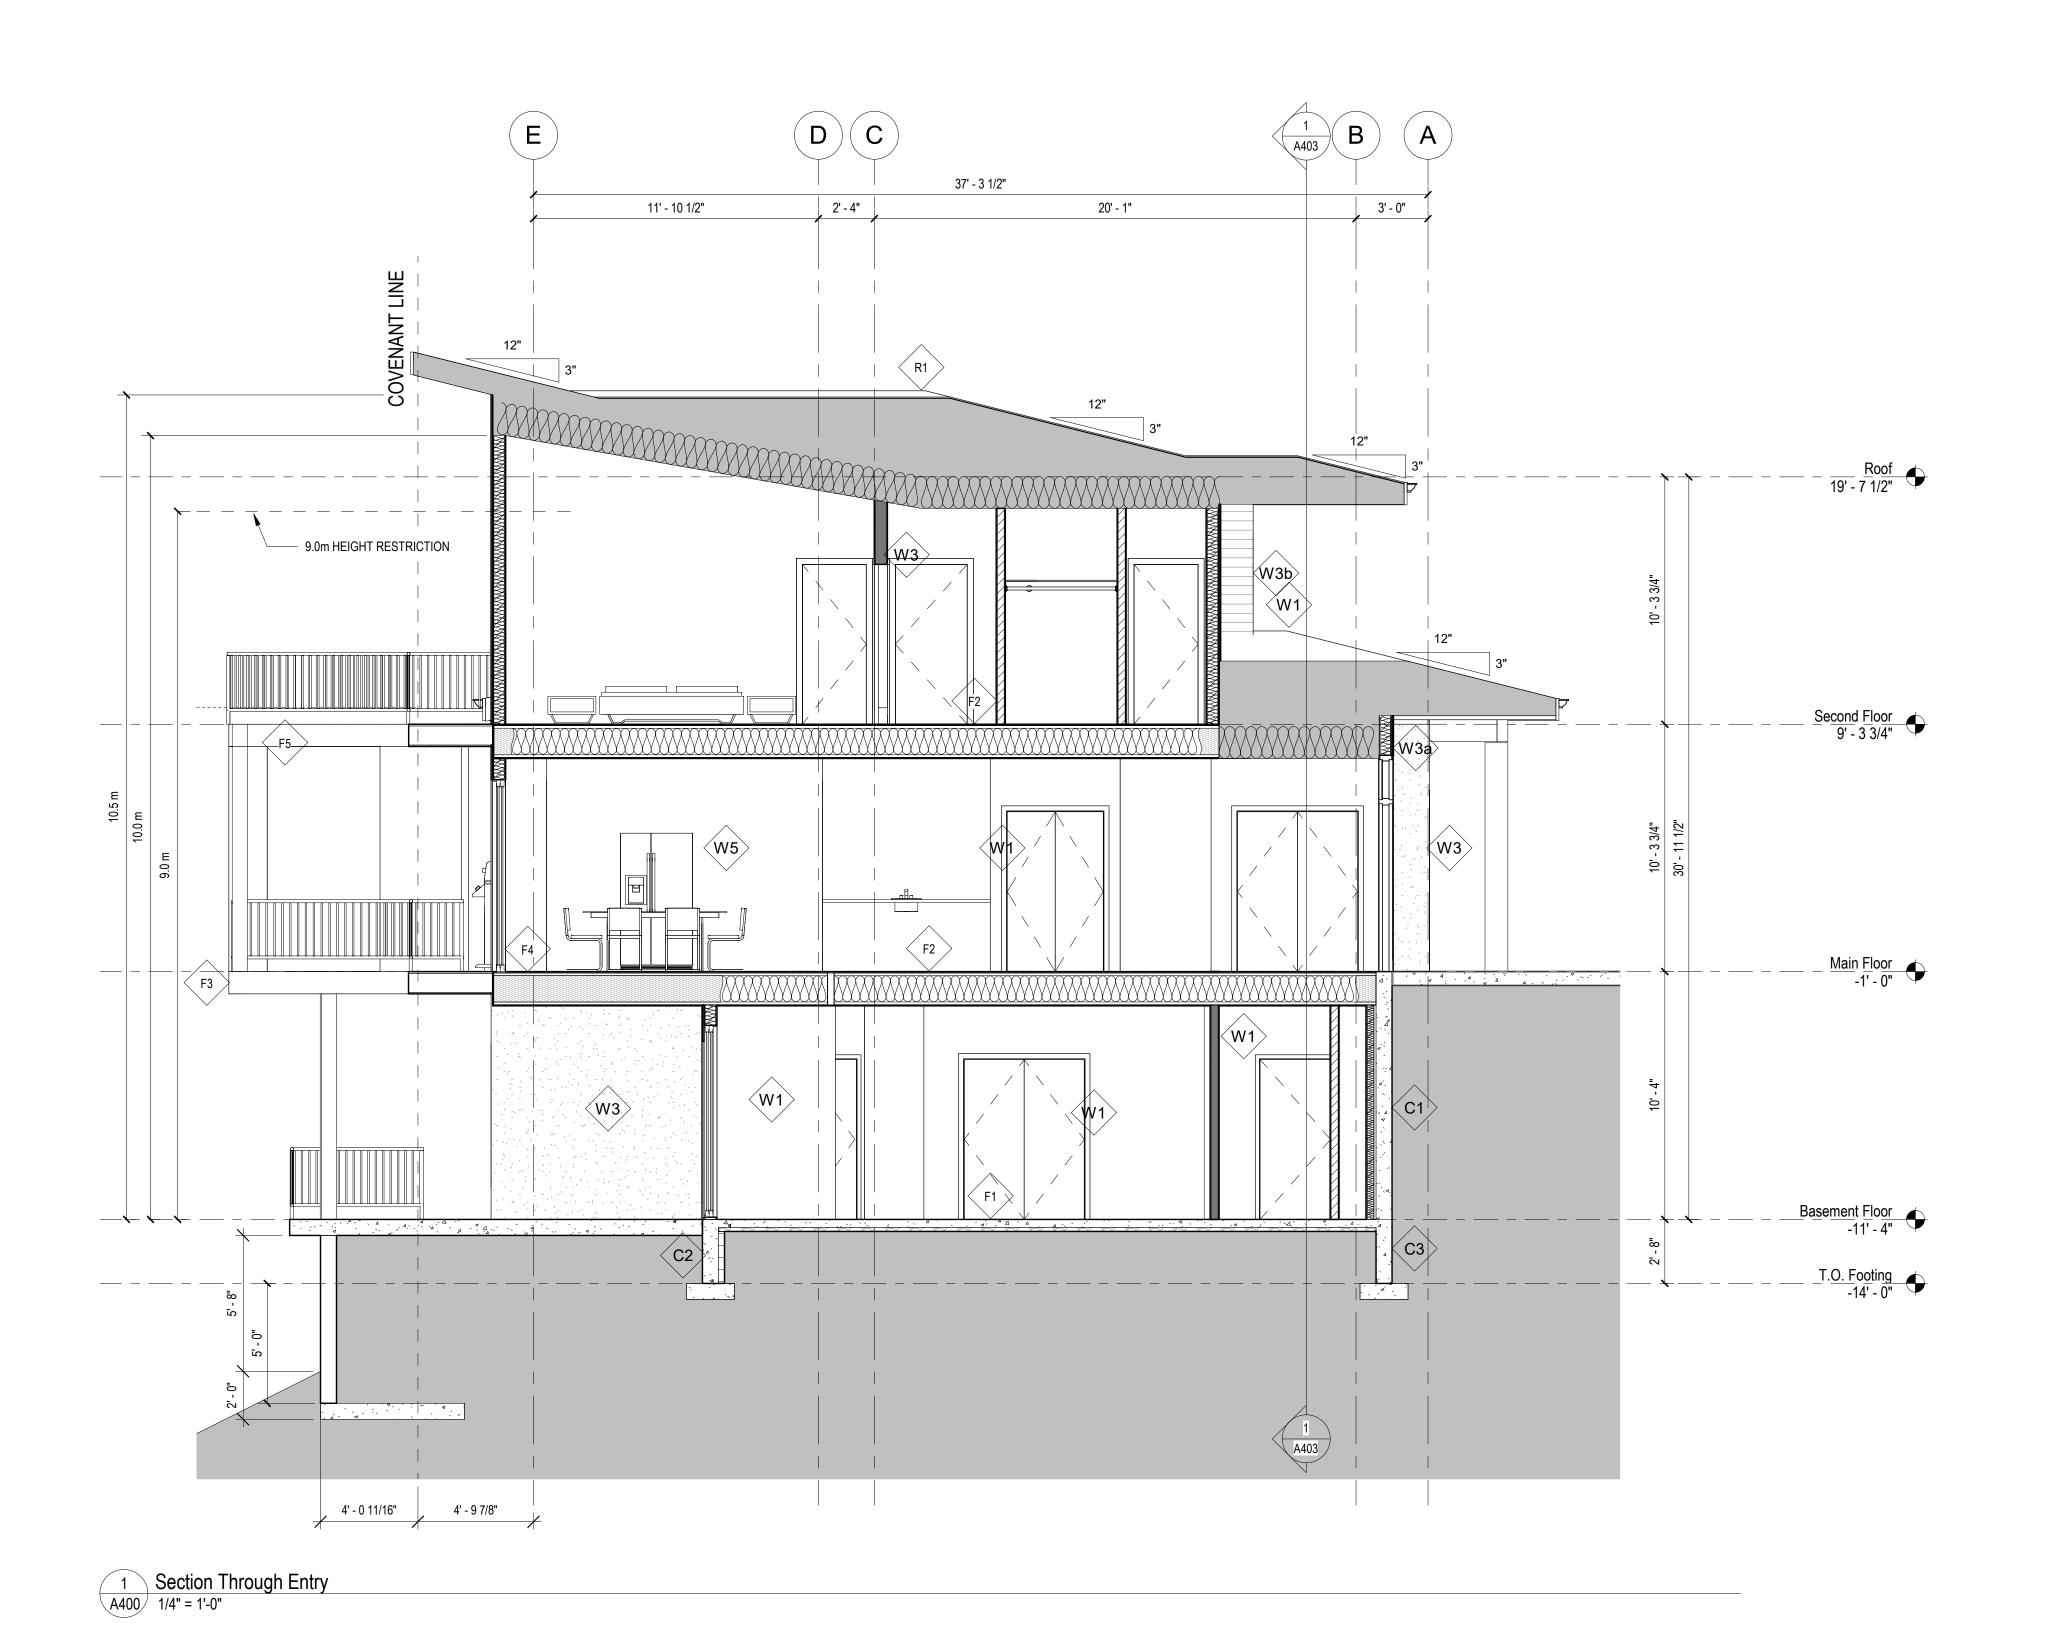

drawing title

SECTIONS

Checker

11/4/2019 1:54:36 PM

Project File Name and Location: S:\Novation Design Studio\Projects\1802\_Lot 13 Casa Loma\Working Drawings\Revit\dwg\Lot 13.rvt

© Copyright Reserved. This drawing and design are, and at all times remain, the property of Novation Architecture, and can be reproduced only with written consent. All drawings shall be read in conjunction with specifications and consultant details. All work shall be carried out in accordance with Canadian standards, specifications, B.C. Building Code (2018 edition) and local authority by-laws and regulations. Tabulated scales refer to Arch D size drawings sheet. This drawing must not be scaled. Contractors shall verify all dimensions prior to commencement of Any omissions or discrepancies shall be reported to the architect. this document is: NOT controlled. Revisions may be made without notice. A CONTROLLED document. Revisions will be advised. The first issue of the document. A complete revision. Remove previous issues from use. A partial revision. Remove previous issues of corresponding sheets / pages from use. Not for Construction. NOT FOR CONSTRUCTION 20190815 REISSUED FOR DVP REISSUED FOR DVP 20190626 20190430 ISSUED FOR DVP 302 - 2237 LECKIE ROAD KELOWNA BC V1X 6Y5 project title LOT 13 DADSWELL RESIDENCE project no. 1802 drawing title SECTIONS

SECTION

designed PS scale 1/4" = 1'-0"

drawn BD

checked Checker

drawing no.

A401

ed 11/4/2019 1:54:36 PM

Project File Name and Location: S:\Novation Design Studio\Projects\1802\_Lot 13 Casa Loma\Working Drawings\Revit\dwg\Lot 13.rvt