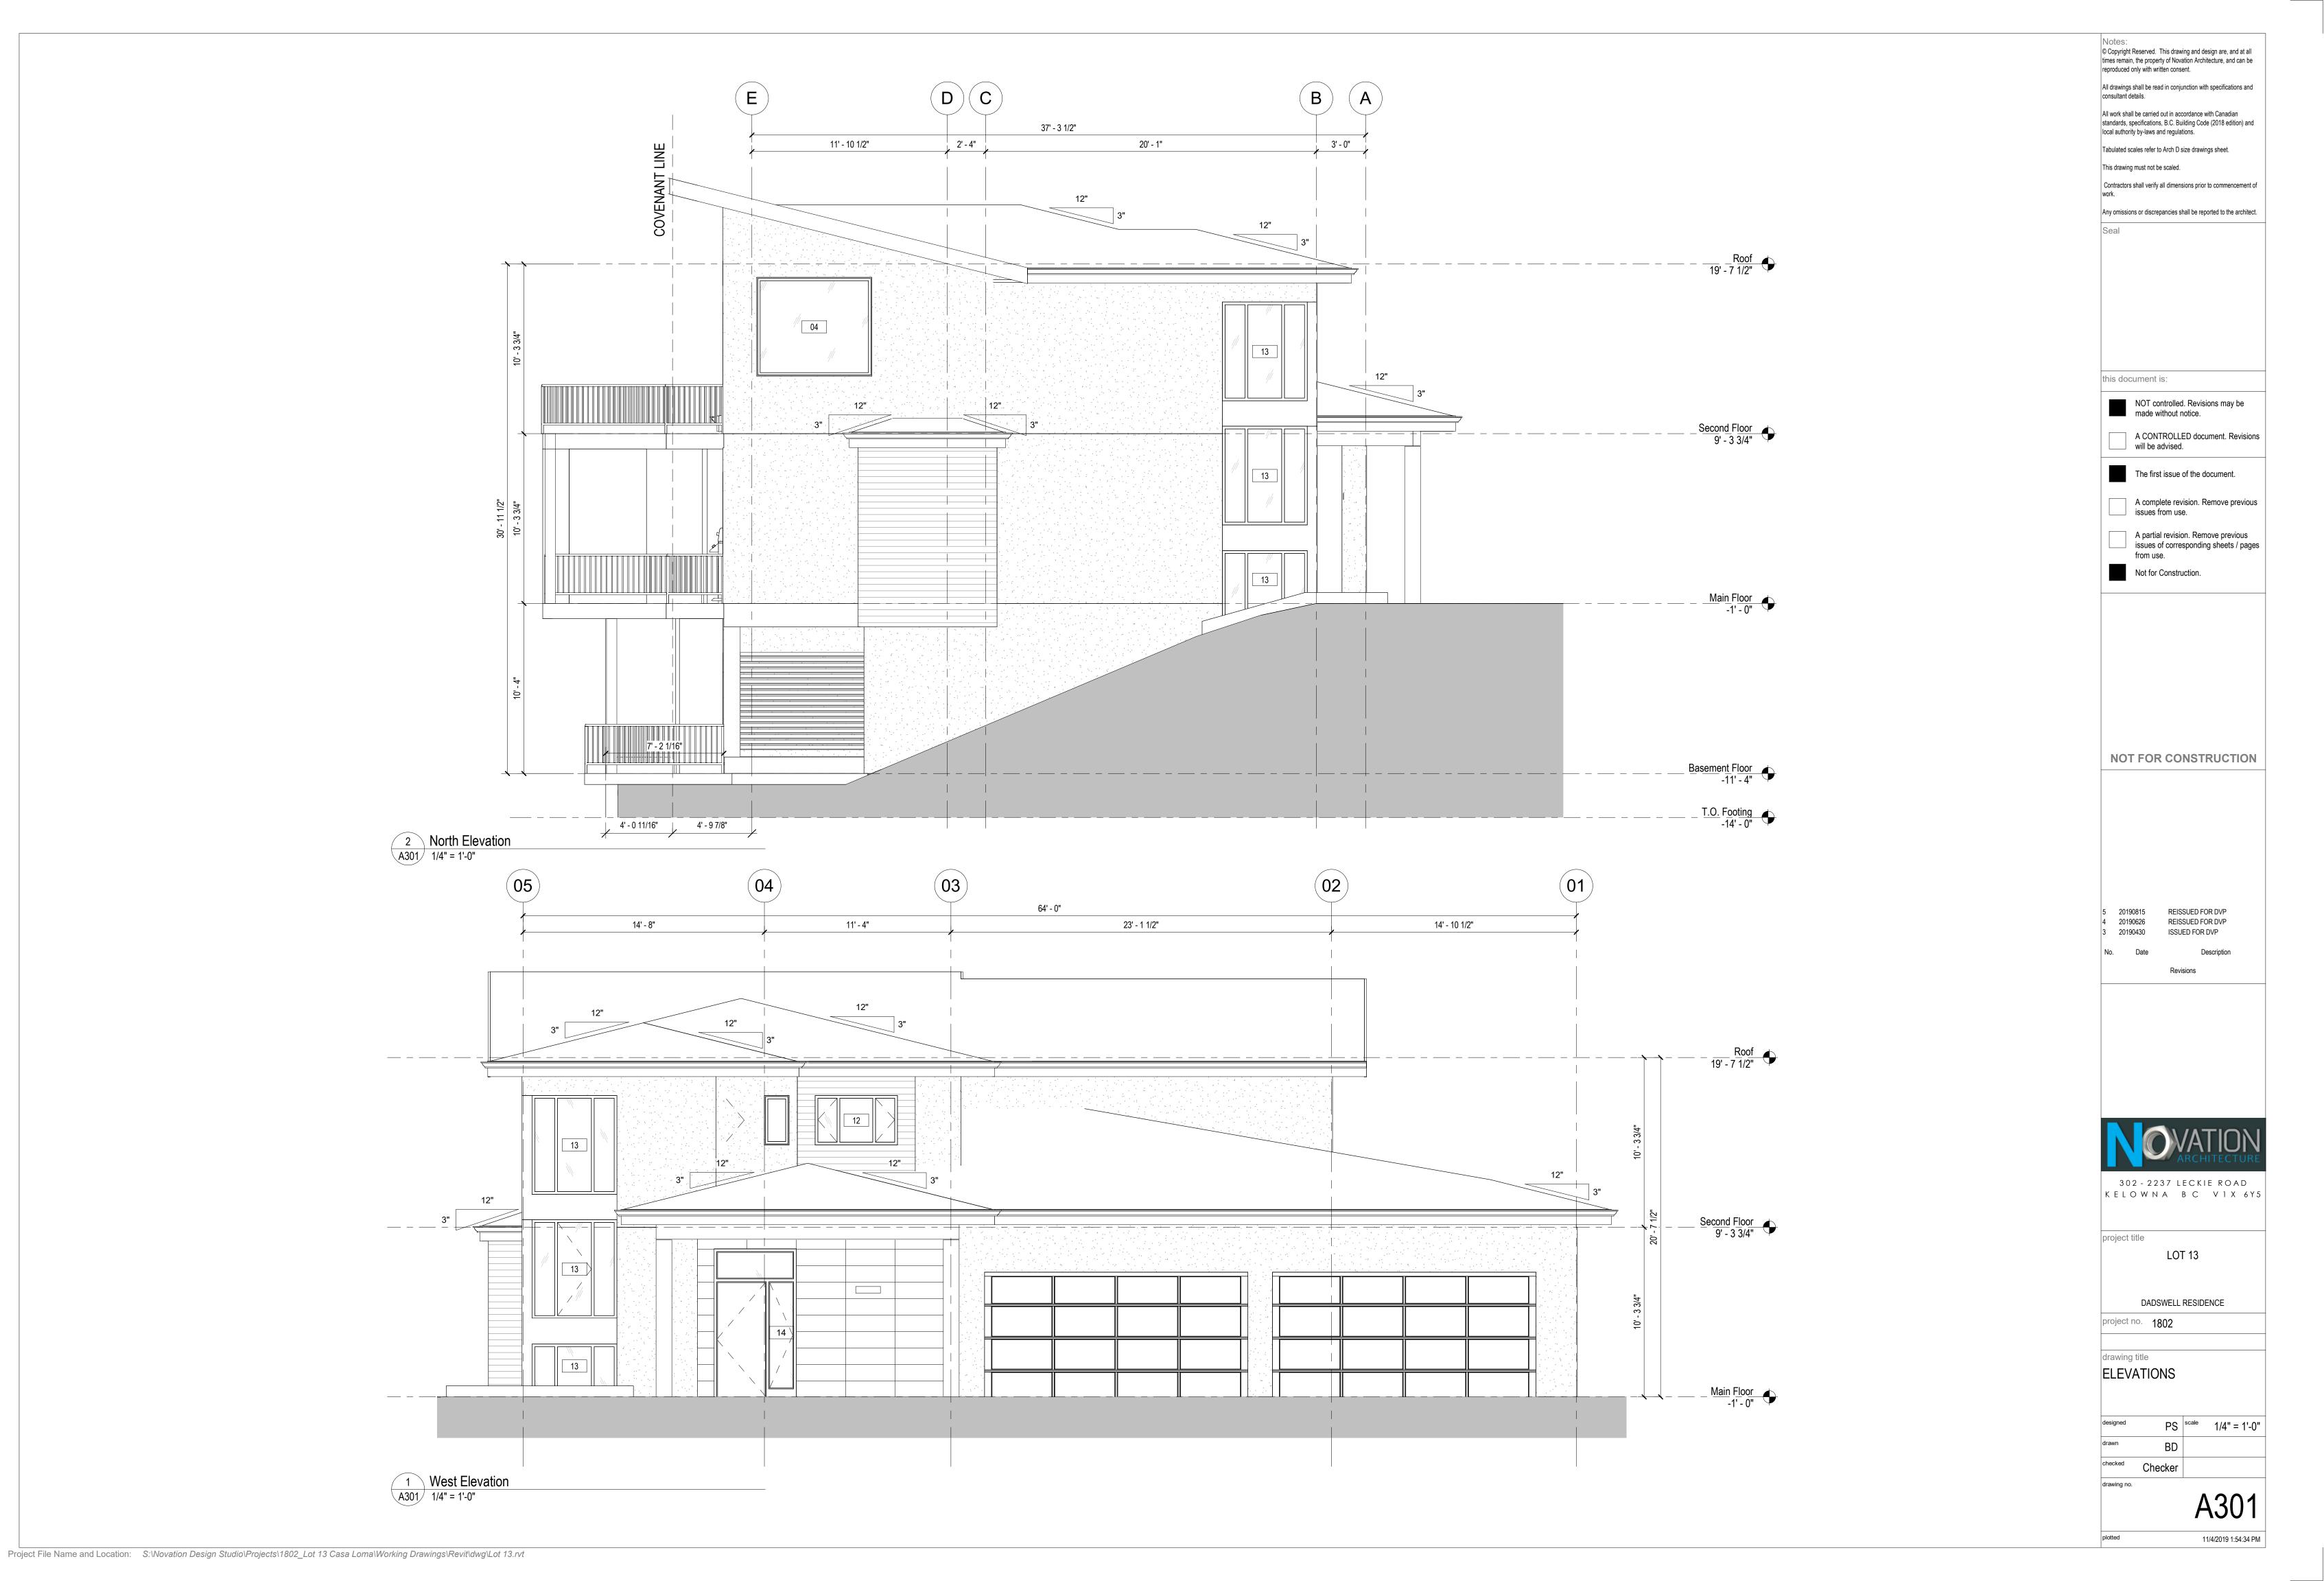

© Copyright Reserved. This drawing and design are, and at all times remain, the property of Novation Architecture, and can be reproduced only with written consent. All drawings shall be read in conjunction with specifications and consultant details. All work shall be carried out in accordance with Canadian standards, specifications, B.C. Building Code (2018 edition) and local authority by-laws and regulations. Tabulated scales refer to Arch D size drawings sheet. This drawing must not be scaled. Contractors shall verify all dimensions prior to commencement of Any omissions or discrepancies shall be reported to the architect. this document is: NOT controlled. Revisions may be made without notice. A CONTROLLED document. Revisions will be advised. The first issue of the document. A complete revision. Remove previous \_\_\_\_ issues from use. A partial revision. Remove previous issues of corresponding sheets / pages from use. Not for Construction. NOT FOR CONSTRUCTION 20190815 REISSUED FOR DVP REISSUED FOR DVP 20190626 ISSUED FOR DVP 20190430 302 - 2237 LECKIE ROAD KELOWNA BC V1X 6Y5 LOT 13 DADSWELL RESIDENCE project no. 1802