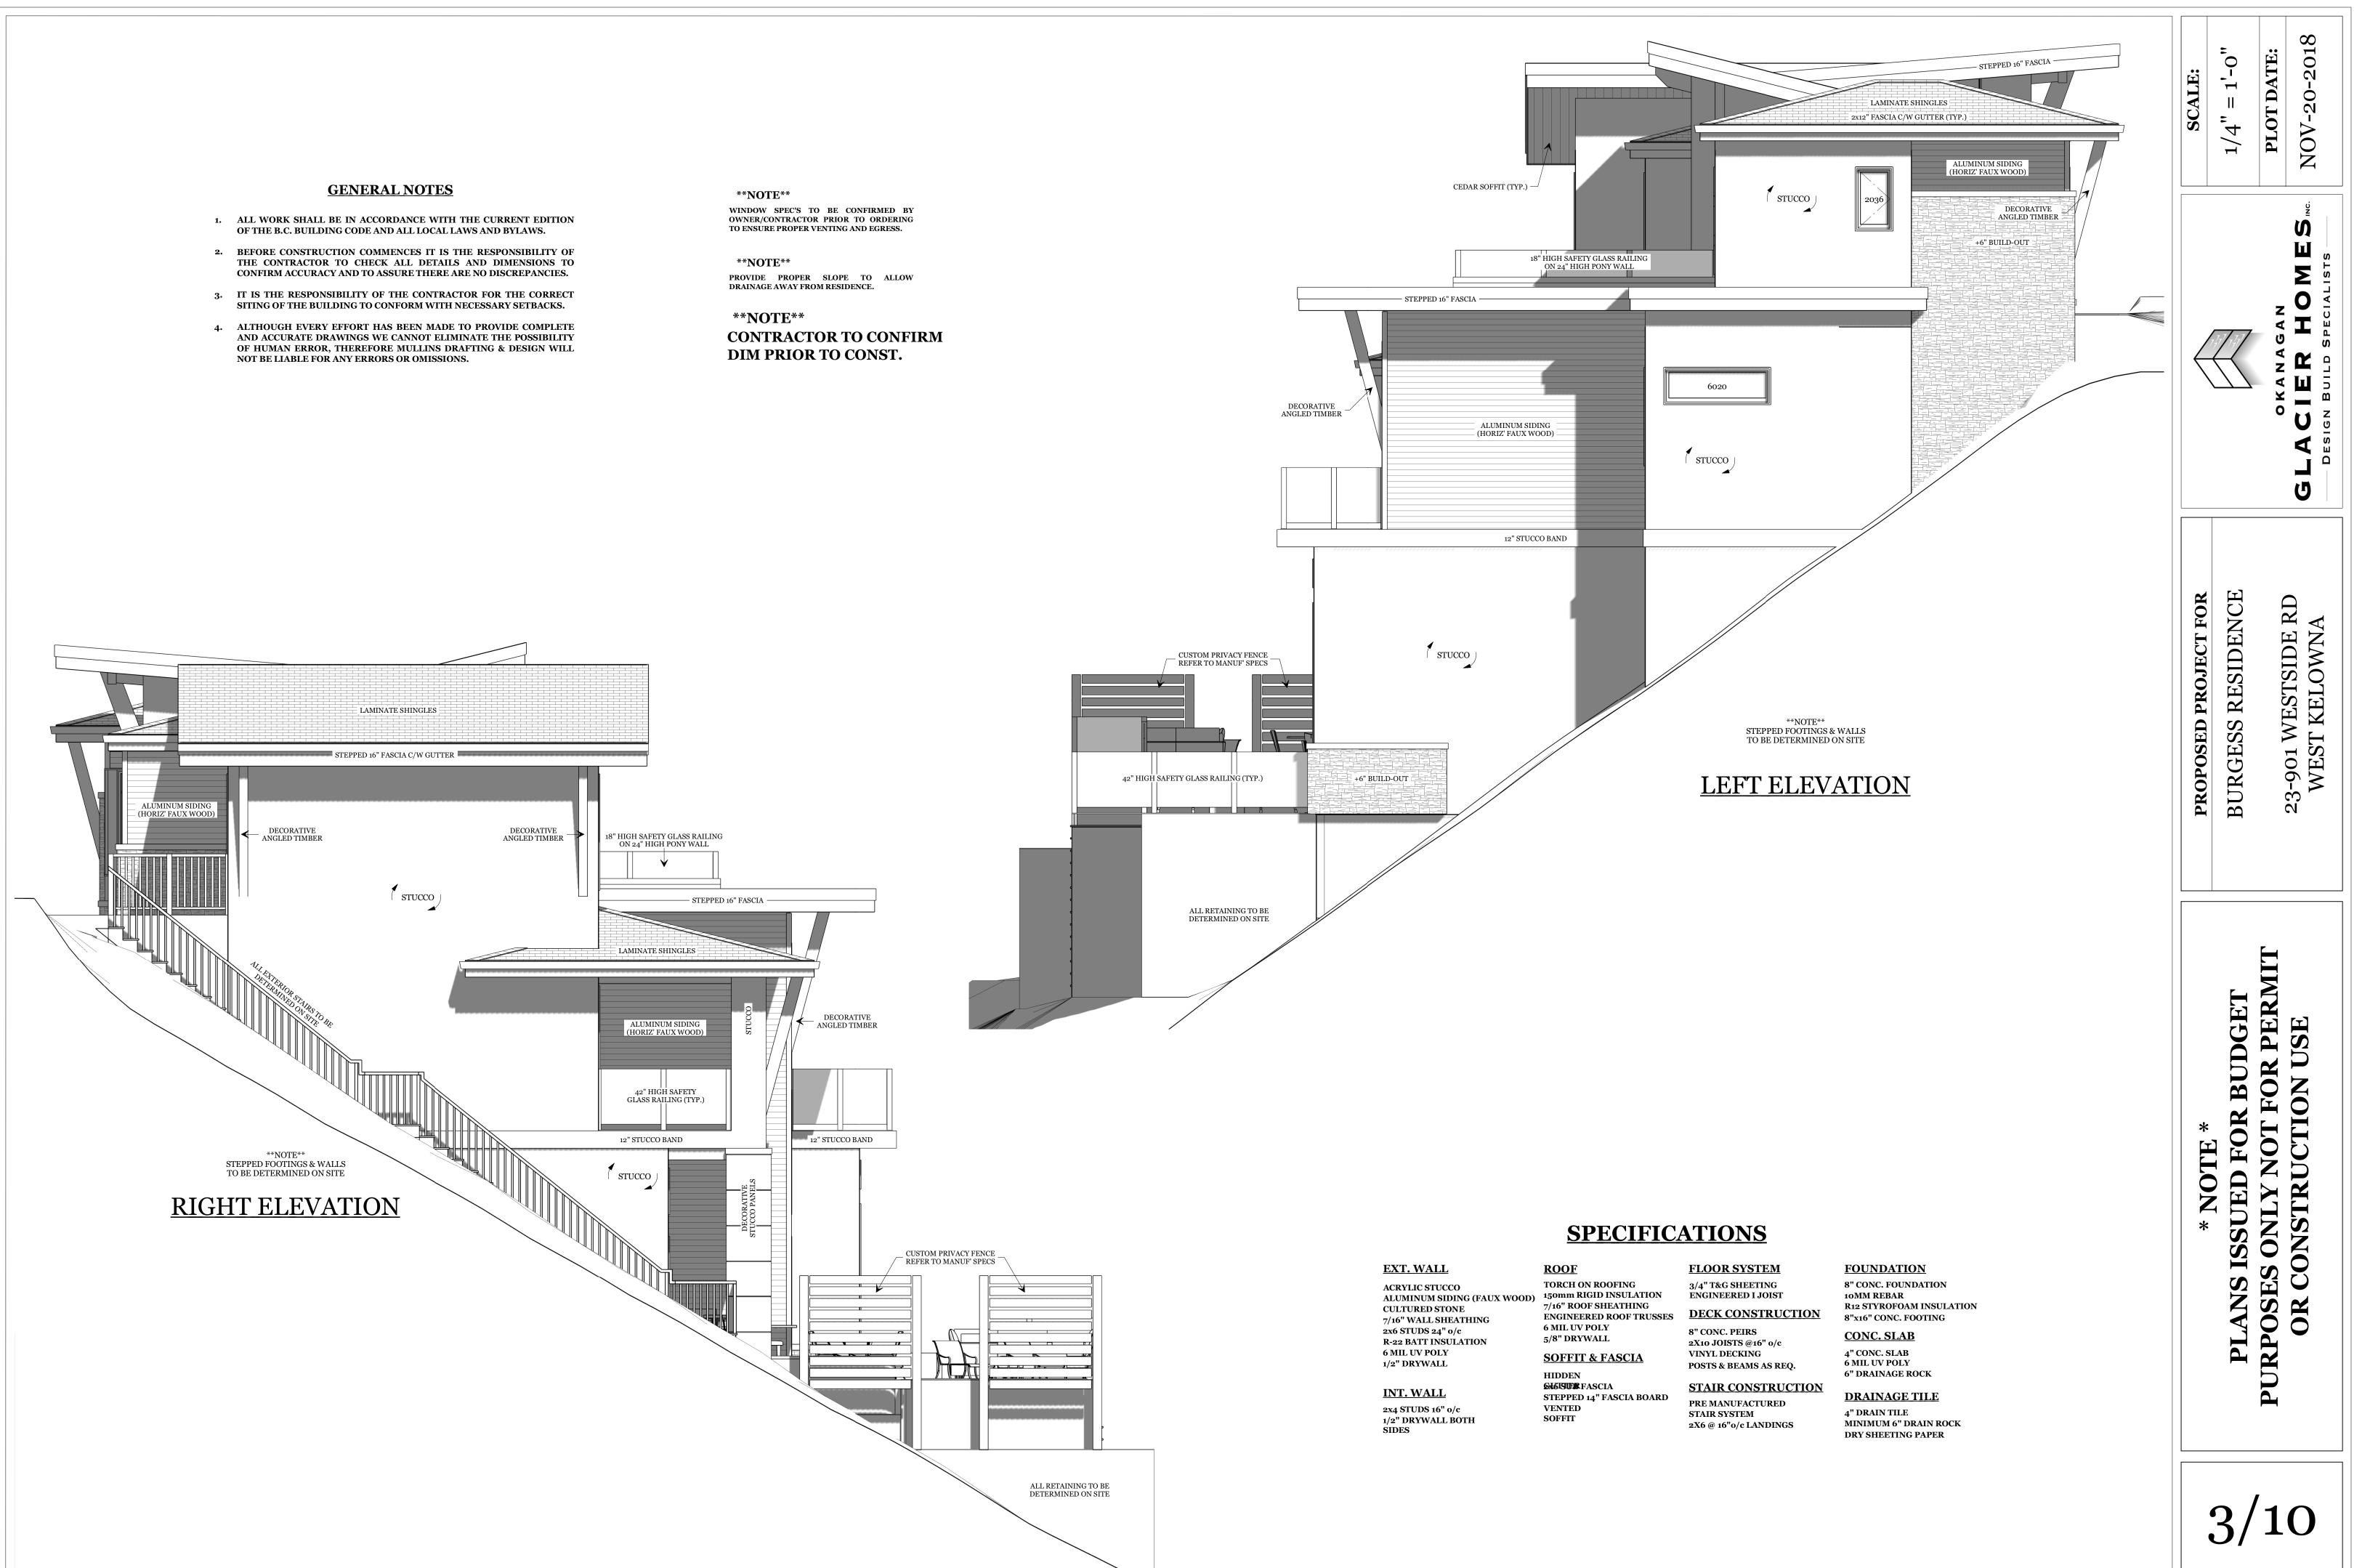

- 2. BEFORE CONSTRUCTION COMMENCES IT IS THE RESPONSIBILITY OF THE CONTRACTOR TO CHECK ALL DETAILS AND DIMENSIONS TO CONFIRM ACCURACY AND TO ASSURE THERE ARE NO DISCREPANCIES.
- 3. IT IS THE RESPONSIBILITY OF THE CONTRACTOR FOR THE CORRECT
- 4. ALTHOUGH EVERY EFFORT HAS BEEN MADE TO PROVIDE COMPLETE AND ACCURATE DRAWINGS WE CANNOT ELIMINATE THE POSSIBILITY OF HUMAN ERROR, THEREFORE MULLINS DRAFTING & DESIGN WILL

\*\*NOTE\*\* WINDOW SPEC'S TO BE CONFIRMED BY OWNER/CONTRACTOR PRIOR TO ORDERING

\*\*NOTE\*\* PROVIDE PROPER SLOPE TO ALLOW DRAINAGE AWAY FROM RESIDENCE.

\*\***NOTE**\*\* **CONTRACTOR TO CONFIRM** DIM PRIOR TO CONST.

- THE CONTRACTOR TO CHECK ALL DETAILS AND DIMENSIONS TO
- AND ACCURATE DRAWINGS WE CANNOT ELIMINATE THE POSSIBILITY OF HUMAN ERROR, THEREFORE MULLINS DRAFTING & DESIGN WILL

HIDDEN **EXGISIER** FASCIA VENTED SOFFIT