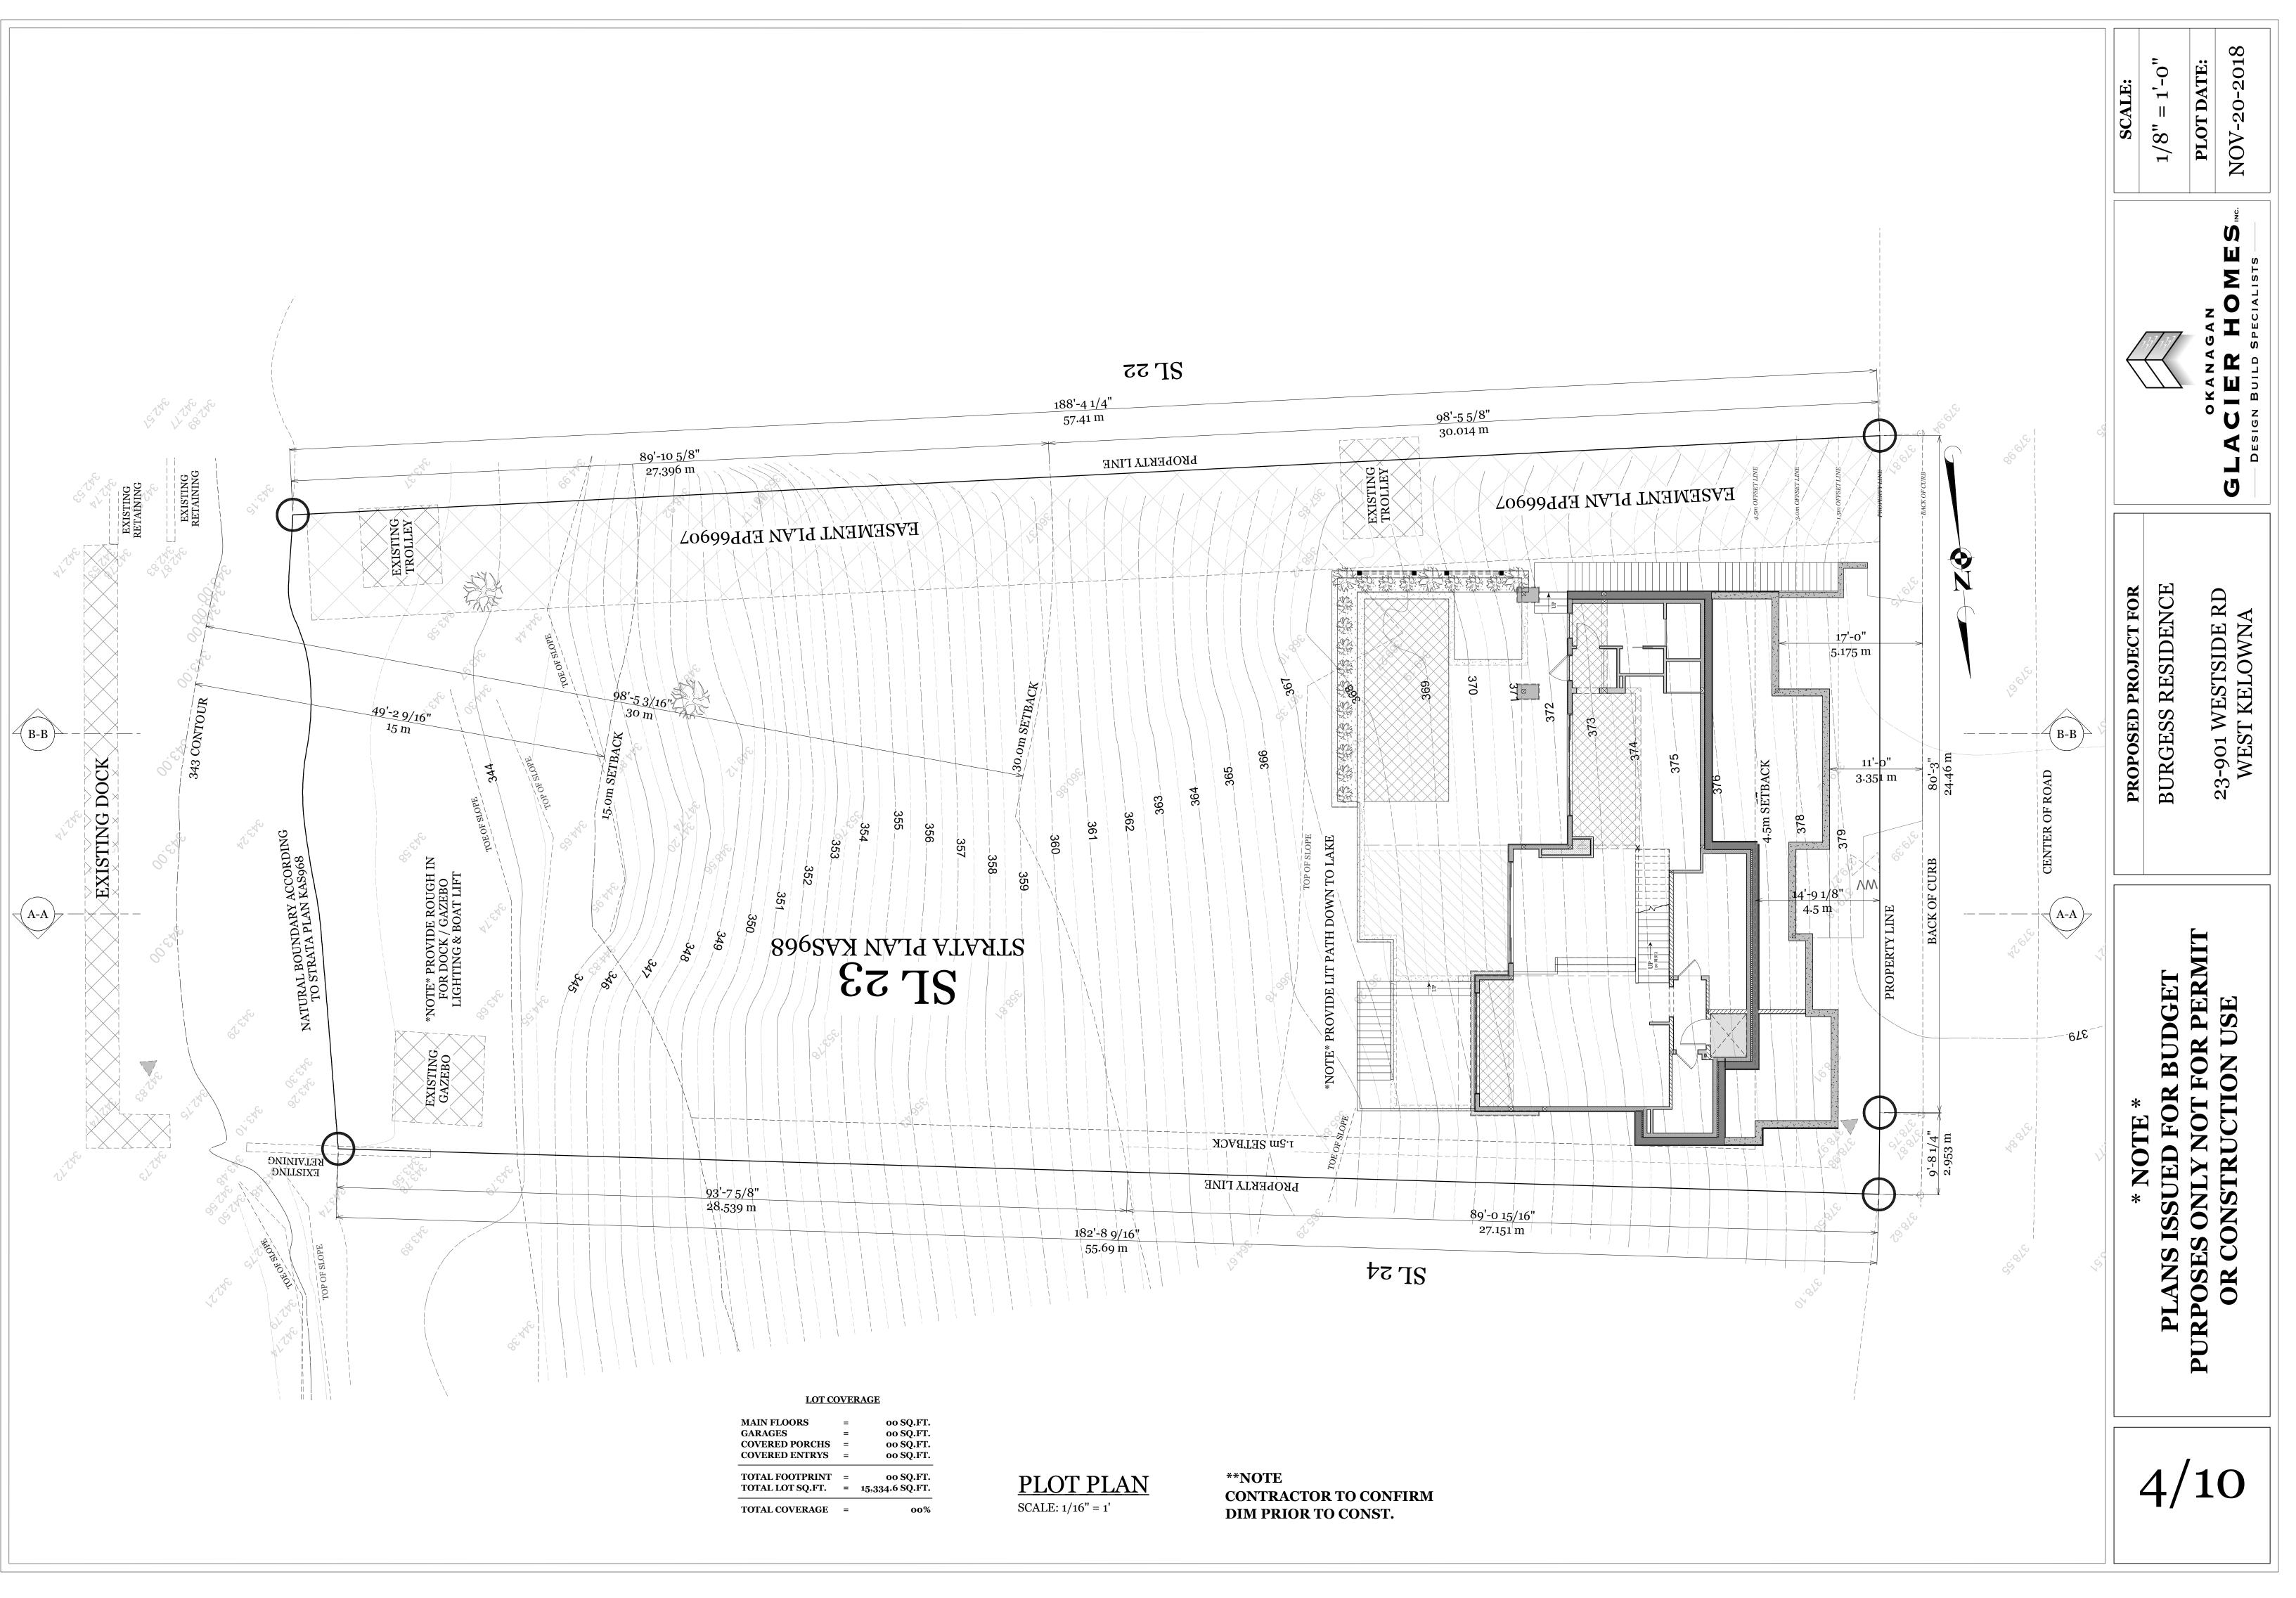

\*\*NOTE\*\* WINDOW SPEC'S TO BE CONFIRMED BY OWNER/CONTRACTOR PRIOR TO ORDERING

\*\*NOTE\*\* PROVIDE PROPER SLOPE TO ALLOW DRAINAGE AWAY FROM RESIDENCE.

\*\***NOTE**\*\* **CONTRACTOR TO CONFIRM** DIM PRIOR TO CONST.

- NOT BE LIABLE FOR ANY ERRORS OR OMISSIONS.

| IN FLOORS      | = | oo SQ.FT.       |
|----------------|---|-----------------|
| RAGES          | = | oo SQ.FT.       |
| VERED PORCHS   | = | oo SQ.FT.       |
| VERED ENTRYS   | = | oo SQ.FT.       |
| TAL FOOTPRINT  | = | oo SQ.FT.       |
| TAL LOT SQ.FT. | = | 15,334.6 SQ.FT. |
| TAL COVERAGE   | = | 00%             |