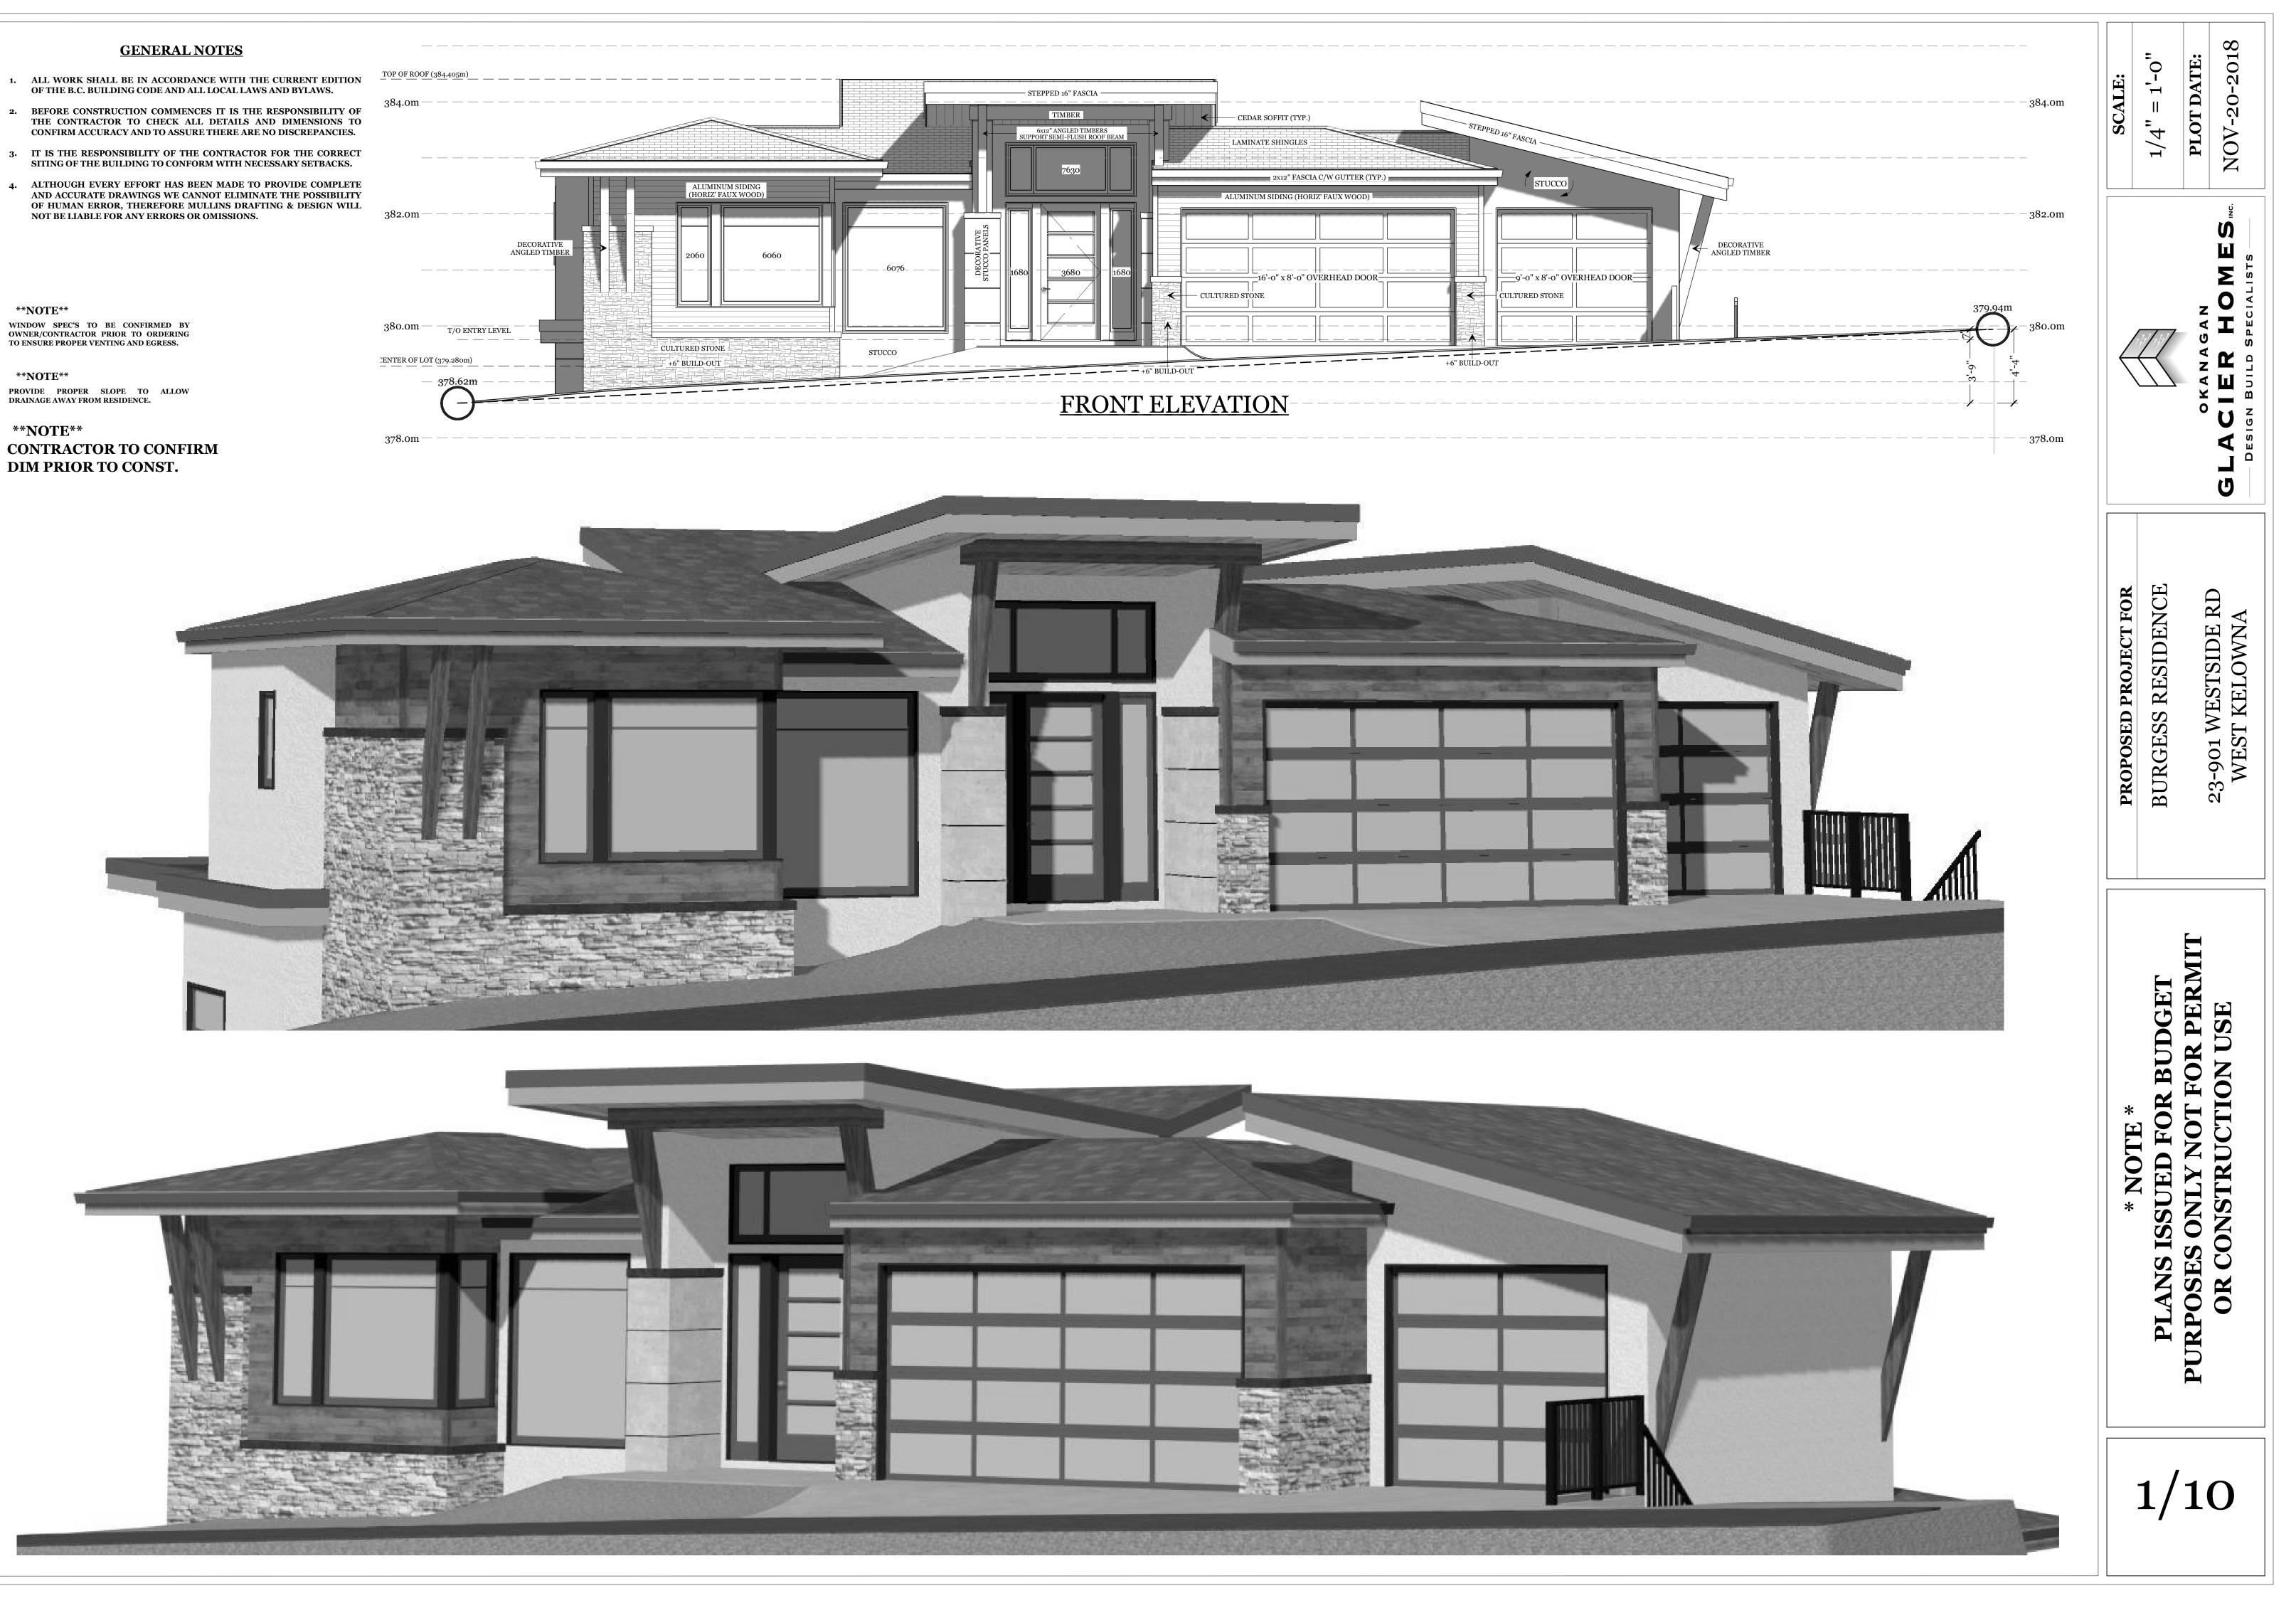

- 2. BEFORE CONSTRUCTION COMMENCES IT IS THE RESPONSIBILITY OF THE CONTRACTOR TO CHECK ALL DETAILS AND DIMENSIONS TO CONFIRM ACCURACY AND TO ASSURE THERE ARE NO DISCREPANCIES.
- 3. IT IS THE RESPONSIBILITY OF THE CONTRACTOR FOR THE CORRECT
- 4. ALTHOUGH EVERY EFFORT HAS BEEN MADE TO PROVIDE COMPLETE AND ACCURATE DRAWINGS WE CANNOT ELIMINATE THE POSSIBILITY OF HUMAN ERROR, THEREFORE MULLINS DRAFTING & DESIGN WILL

\*\*NOTE\*\* WINDOW SPEC'S TO BE CONFIRMED BY OWNER/CONTRACTOR PRIOR TO ORDERING

\*\*NOTE\*\* PROVIDE PROPER SLOPE TO ALLOW DRAINAGE AWAY FROM RESIDENCE.

\*\***NOTE**\*\* **CONTRACTOR TO CONFIRM** DIM PRIOR TO CONST.

- THE CONTRACTOR TO CHECK ALL DETAILS AND DIMENSIONS TO
- AND ACCURATE DRAWINGS WE CANNOT ELIMINATE THE POSSIBILITY OF HUMAN ERROR, THEREFORE MULLINS DRAFTING & DESIGN WILL

HIDDEN **EXGISIER** FASCIA VENTED SOFFIT