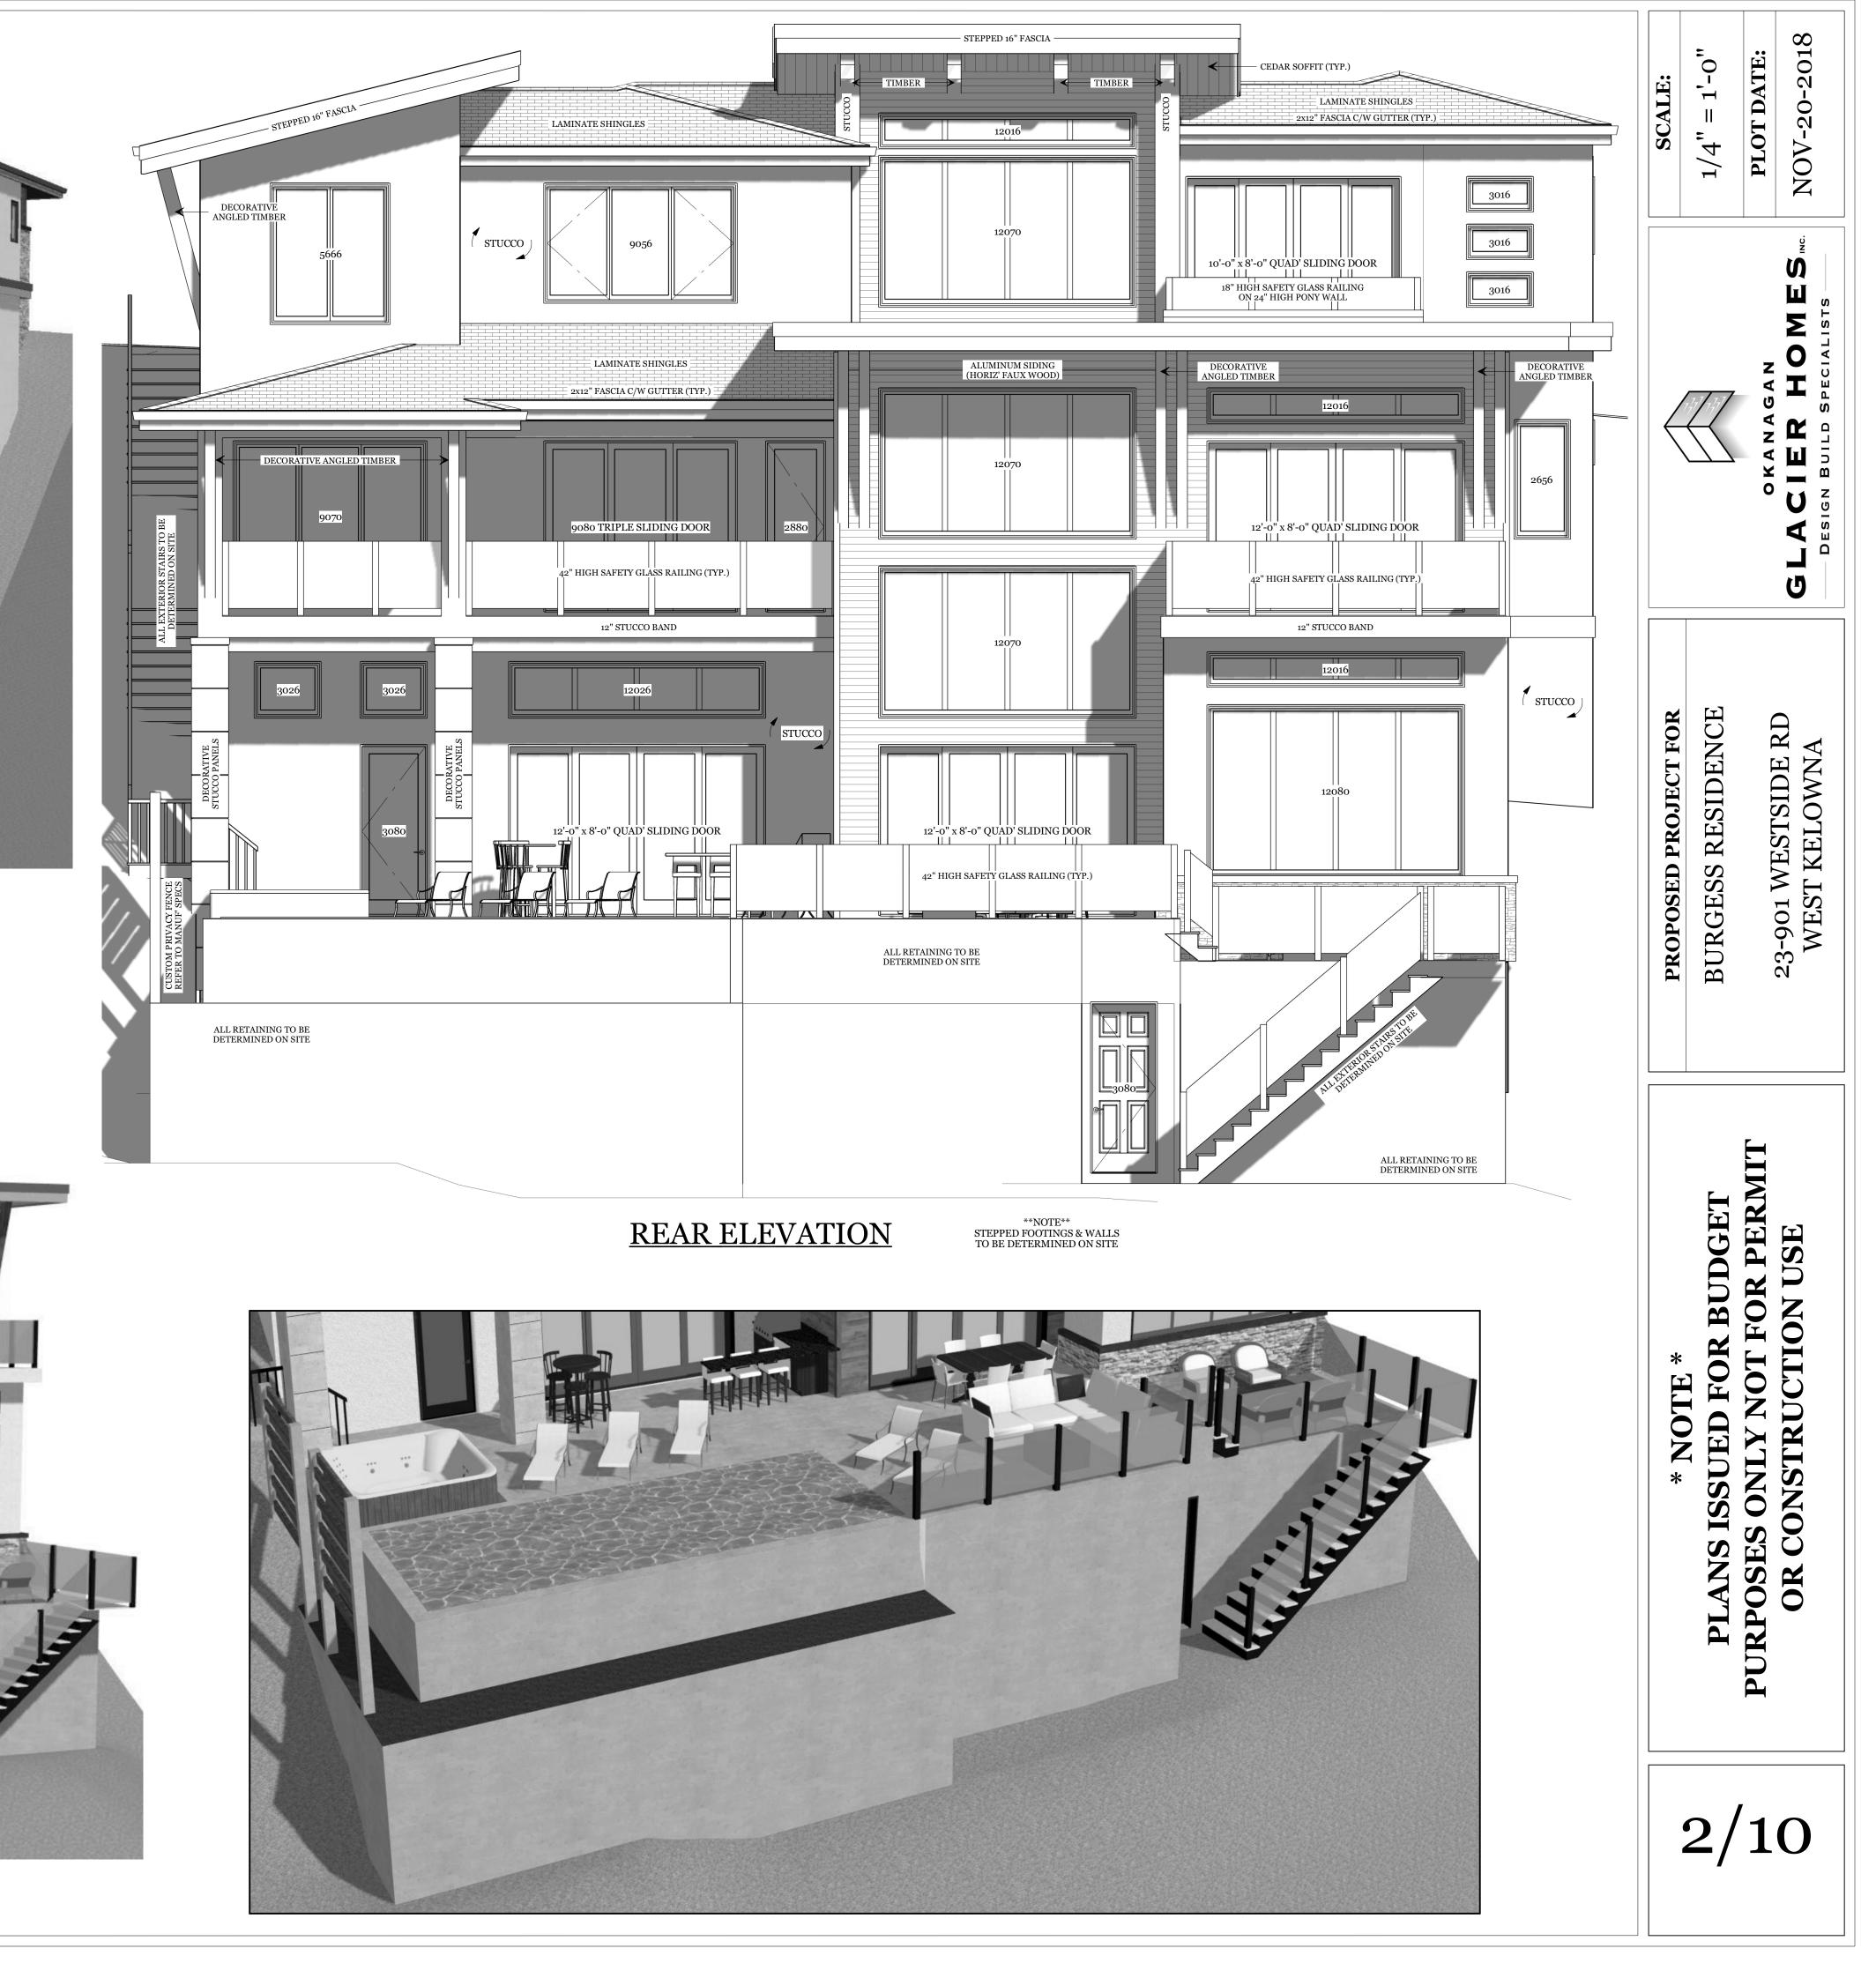

- 2. BEFORE CONSTRUCTION COMMENCES IT IS THE RESPONSIBILITY OF THE CONTRACTOR TO CHECK ALL DETAILS AND DIMENSIONS TO CONFIRM ACCURACY AND TO ASSURE THERE ARE NO DISCREPANCIES.
- 3. IT IS THE RESPONSIBILITY OF THE CONTRACTOR FOR THE CORRECT
- 4. ALTHOUGH EVERY EFFORT HAS BEEN MADE TO PROVIDE COMPLETE AND ACCURATE DRAWINGS WE CANNOT ELIMINATE THE POSSIBILITY OF HUMAN ERROR, THEREFORE MULLINS DRAFTING & DESIGN WILL

\*\*NOTE\*\* WINDOW SPEC'S TO BE CONFIRMED BY OWNER/CONTRACTOR PRIOR TO ORDERING

\*\*NOTE\*\* PROVIDE PROPER SLOPE TO ALLOW DRAINAGE AWAY FROM RESIDENCE.

\*\***NOTE**\*\* **CONTRACTOR TO CONFIRM** DIM PRIOR TO CONST.













- NOT BE LIABLE FOR ANY ERRORS OR OMISSIONS.





| IN FLOORS      | = | oo SQ.FT.       |
|----------------|---|-----------------|
| RAGES          | = | oo SQ.FT.       |
| VERED PORCHS   | = | oo SQ.FT.       |
| VERED ENTRYS   | = | oo SQ.FT.       |
| TAL FOOTPRINT  | = | oo SQ.FT.       |
| TAL LOT SQ.FT. | = | 15,334.6 SQ.FT. |
| TAL COVERAGE   | = | 00%             |



- THE CONTRACTOR TO CHECK ALL DETAILS AND DIMENSIONS TO
- AND ACCURATE DRAWINGS WE CANNOT ELIMINATE THE POSSIBILITY OF HUMAN ERROR, THEREFORE MULLINS DRAFTING & DESIGN WILL

HIDDEN **EXGISIER** FASCIA VENTED SOFFIT