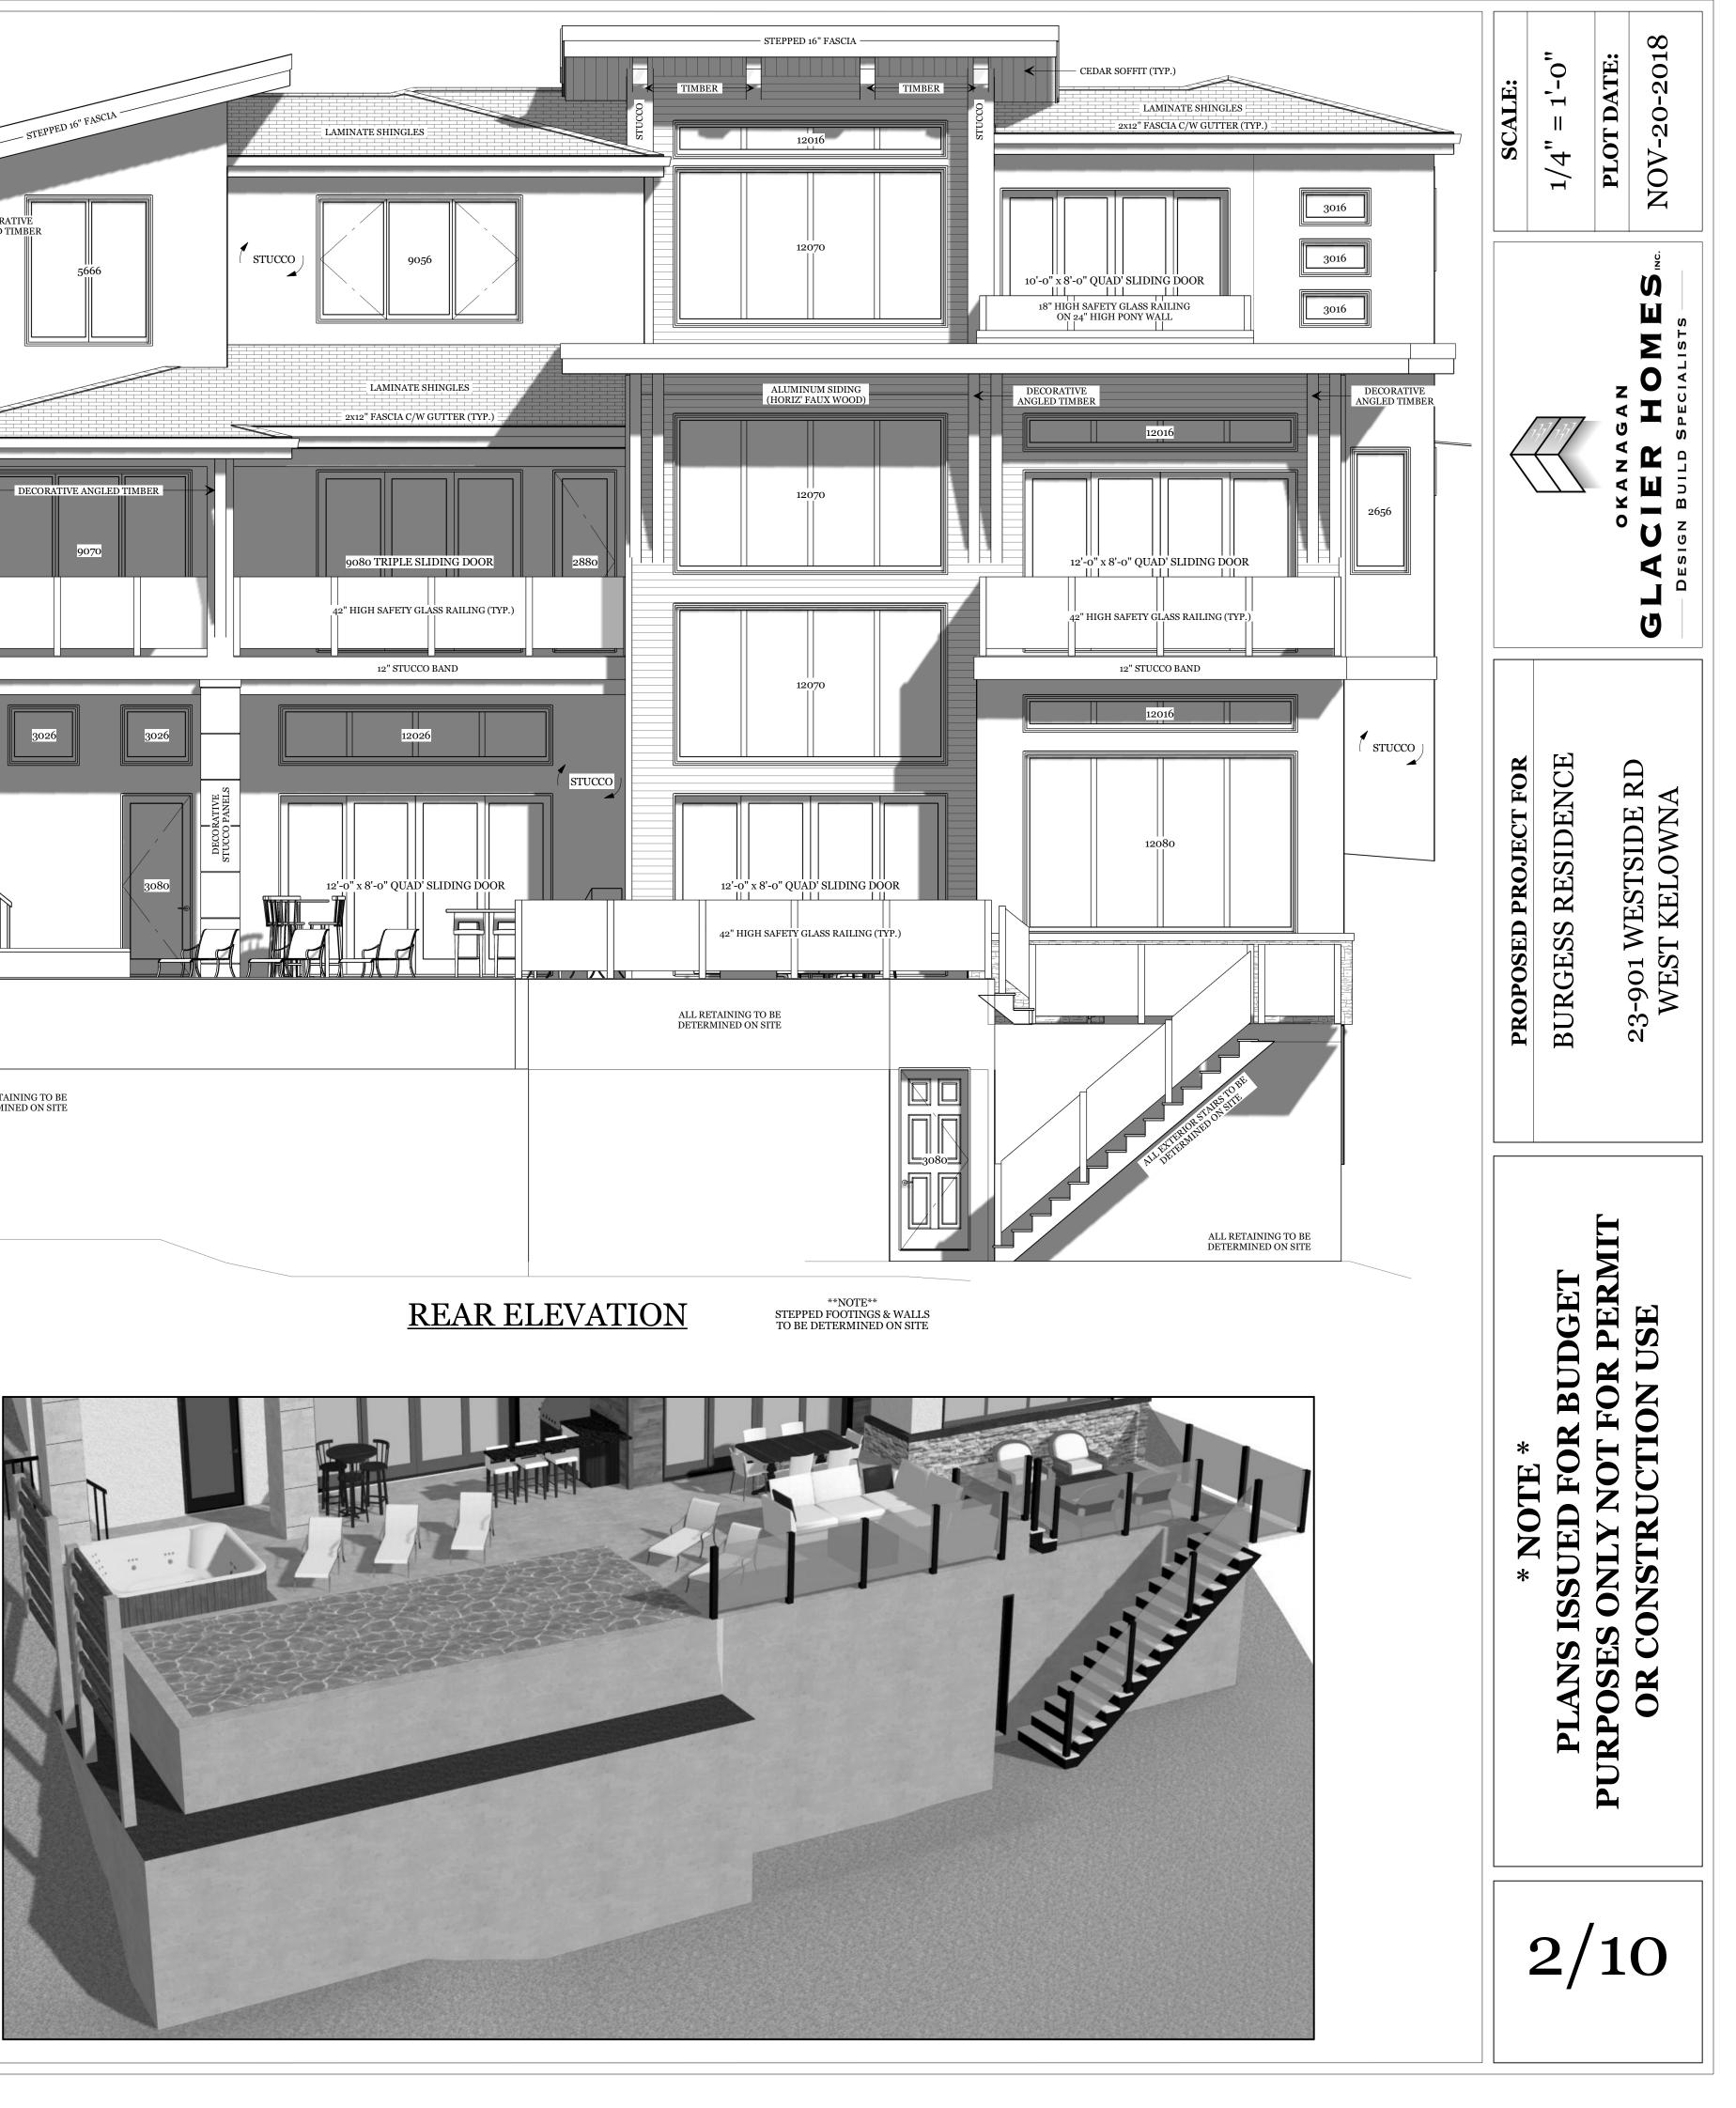

- 2. BEFORE CONSTRUCTION COMMENCES IT IS THE RESPONSIBILITY OF THE CONTRACTOR TO CHECK ALL DETAILS AND DIMENSIONS TO CONFIRM ACCURACY AND TO ASSURE THERE ARE NO DISCREPANCIES.
- 3. IT IS THE RESPONSIBILITY OF THE CONTRACTOR FOR THE CORRECT
- 4. ALTHOUGH EVERY EFFORT HAS BEEN MADE TO PROVIDE COMPLETE AND ACCURATE DRAWINGS WE CANNOT ELIMINATE THE POSSIBILITY OF HUMAN ERROR, THEREFORE MULLINS DRAFTING & DESIGN WILL

\*\*NOTE\*\* WINDOW SPEC'S TO BE CONFIRMED BY OWNER/CONTRACTOR PRIOR TO ORDERING

\*\*NOTE\*\* PROVIDE PROPER SLOPE TO ALLOW DRAINAGE AWAY FROM RESIDENCE.

\*\***NOTE**\*\* **CONTRACTOR TO CONFIRM** DIM PRIOR TO CONST.













- NOT BE LIABLE FOR ANY ERRORS OR OMISSIONS.





| IN FLOORS      | = | oo SQ.FT.       |
|----------------|---|-----------------|
| RAGES          | = | oo SQ.FT.       |
| VERED PORCHS   | = | oo SQ.FT.       |
| VERED ENTRYS   | = | oo SQ.FT.       |
| TAL FOOTPRINT  | = | oo SQ.FT.       |
| TAL LOT SQ.FT. | = | 15,334.6 SQ.FT. |
| TAL COVERAGE   | = | 00%             |



- THE CONTRACTOR TO CHECK ALL DETAILS AND DIMENSIONS TO
- AND ACCURATE DRAWINGS WE CANNOT ELIMINATE THE POSSIBILITY OF HUMAN ERROR, THEREFORE MULLINS DRAFTING & DESIGN WILL

HIDDEN **EXGISIER** FASCIA VENTED SOFFIT