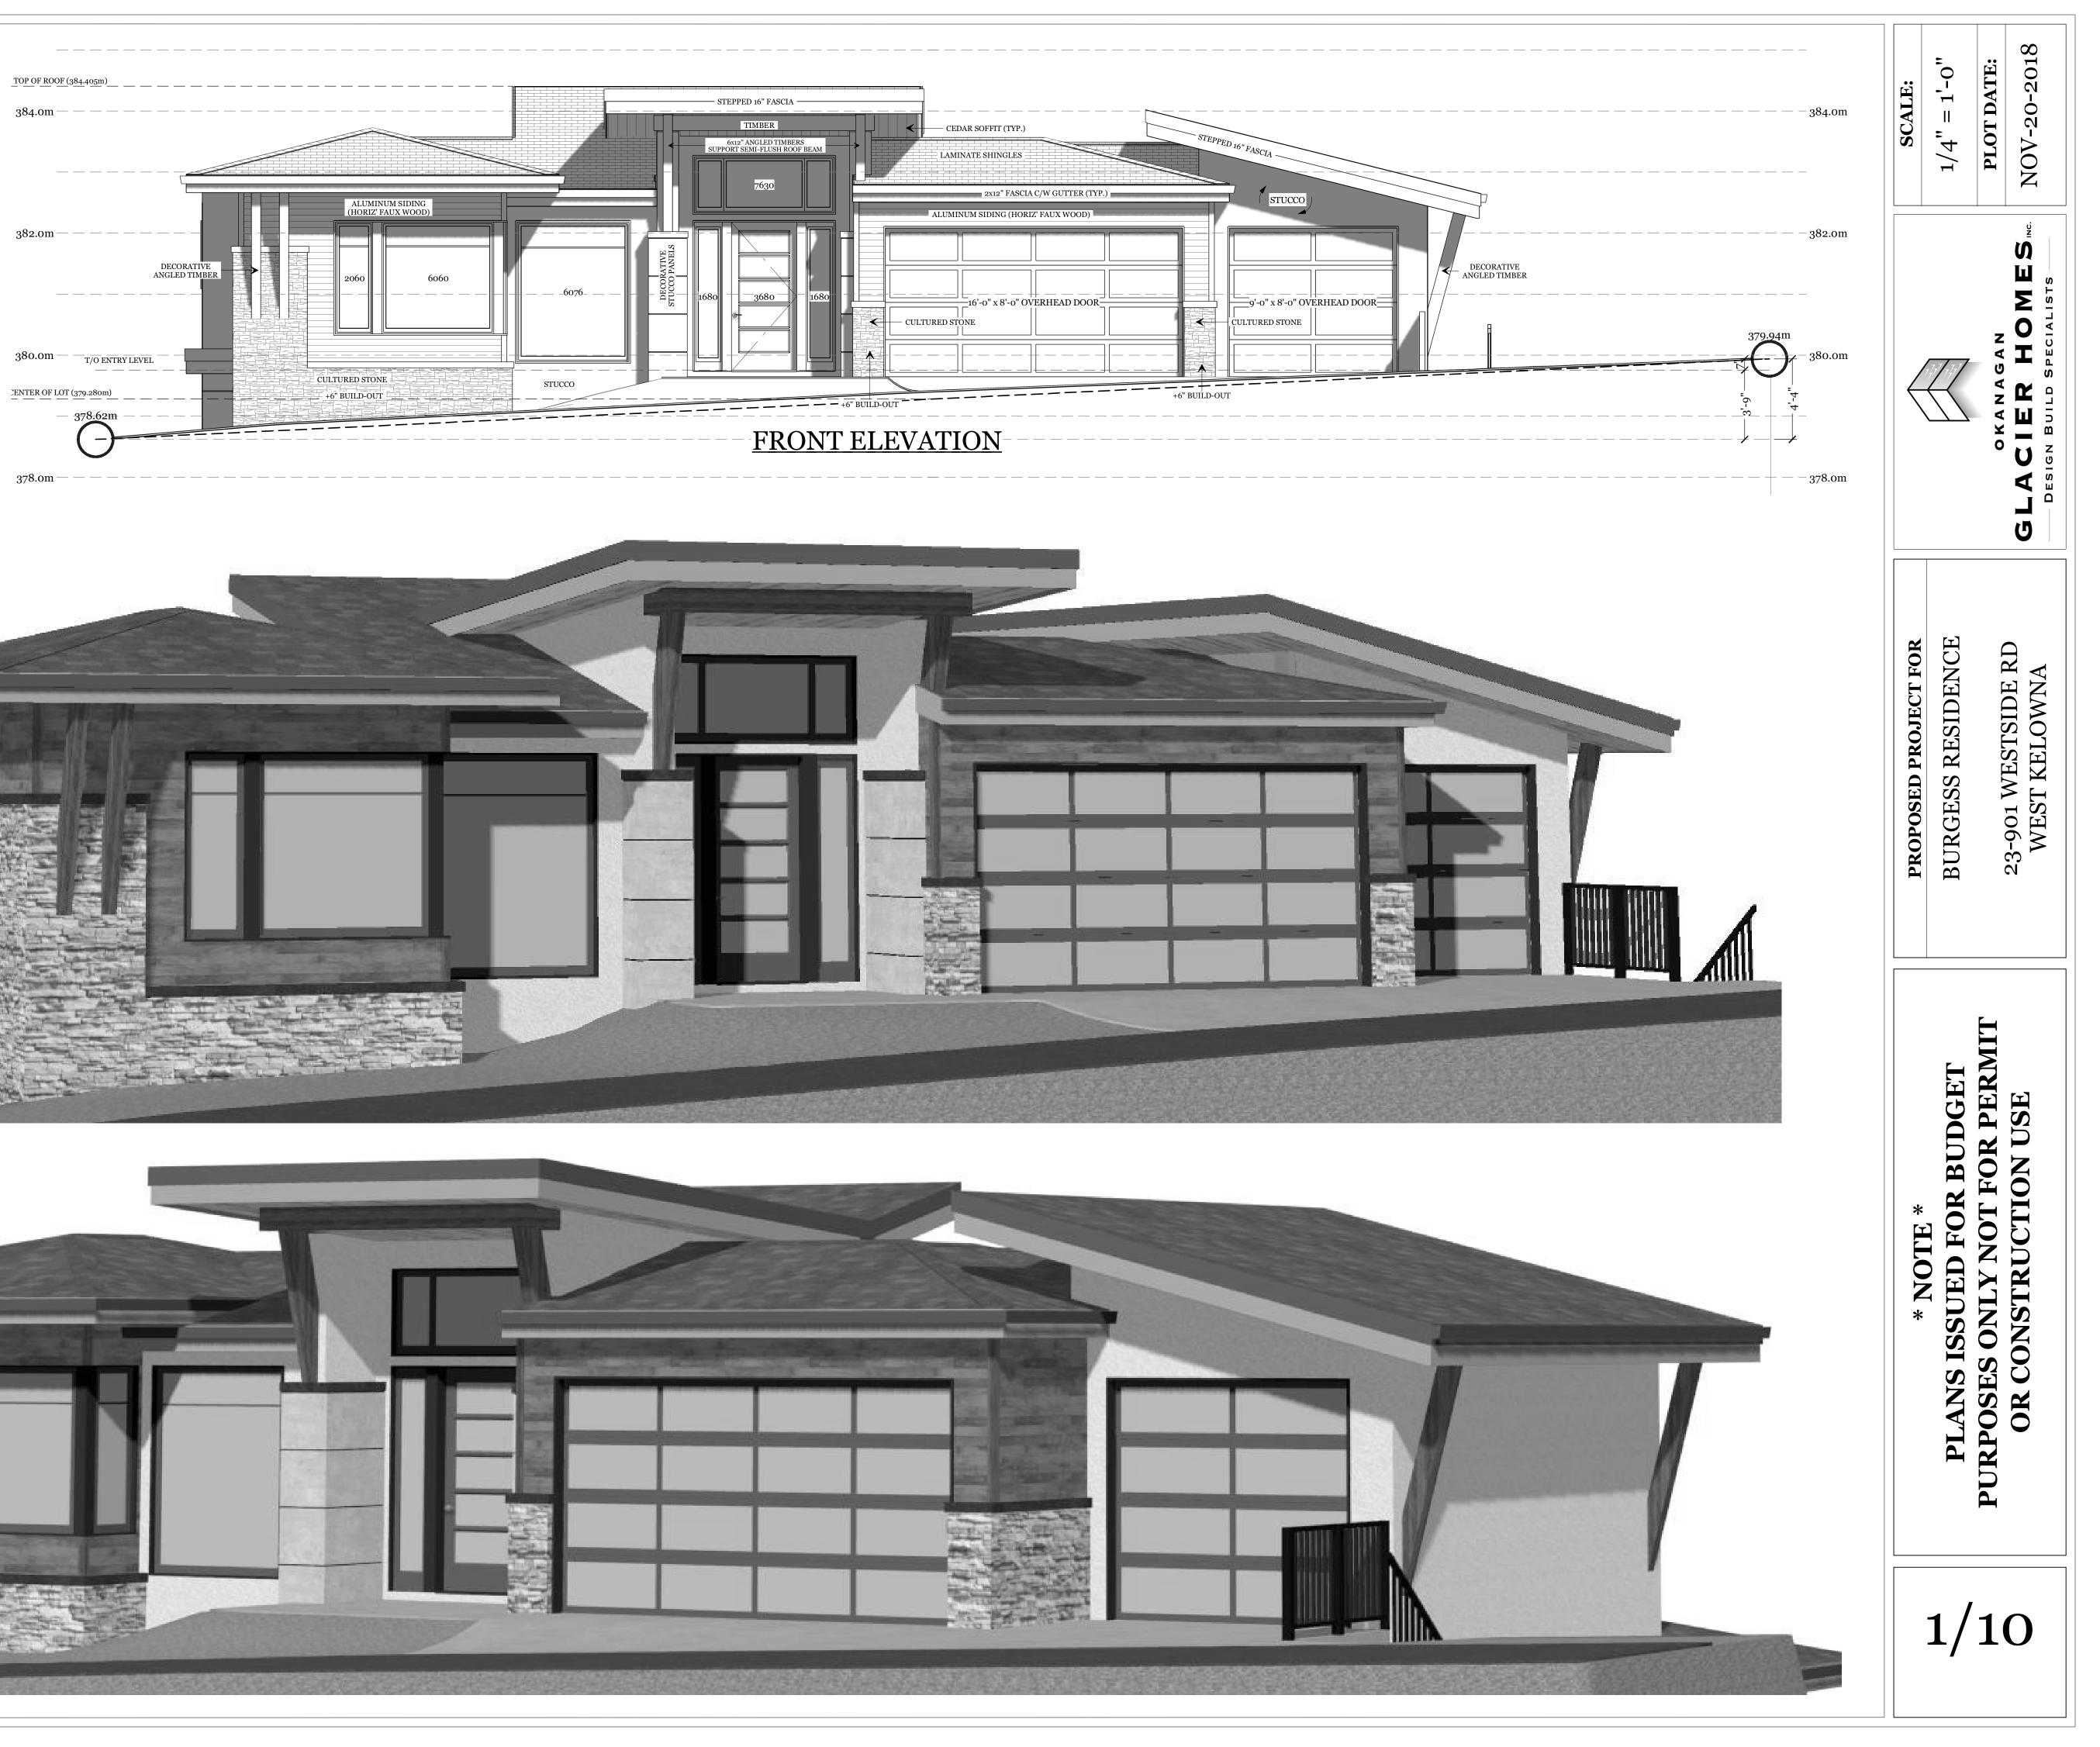

- 2. BEFORE CONSTRUCTION COMMENCES IT IS THE RESPONSIBILITY OF THE CONTRACTOR TO CHECK ALL DETAILS AND DIMENSIONS TO CONFIRM ACCURACY AND TO ASSURE THERE ARE NO DISCREPANCIES.
- 3. IT IS THE RESPONSIBILITY OF THE CONTRACTOR FOR THE CORRECT
- 4. ALTHOUGH EVERY EFFORT HAS BEEN MADE TO PROVIDE COMPLETE AND ACCURATE DRAWINGS WE CANNOT ELIMINATE THE POSSIBILITY OF HUMAN ERROR, THEREFORE MULLINS DRAFTING & DESIGN WILL

\*\*NOTE\*\* WINDOW SPEC'S TO BE CONFIRMED BY OWNER/CONTRACTOR PRIOR TO ORDERING

\*\*NOTE\*\* PROVIDE PROPER SLOPE TO ALLOW DRAINAGE AWAY FROM RESIDENCE.

\*\***NOTE**\*\* **CONTRACTOR TO CONFIRM** DIM PRIOR TO CONST.

- THE CONTRACTOR TO CHECK ALL DETAILS AND DIMENSIONS TO
- AND ACCURATE DRAWINGS WE CANNOT ELIMINATE THE POSSIBILITY OF HUMAN ERROR, THEREFORE MULLINS DRAFTING & DESIGN WILL

HIDDEN **EXGISIER** FASCIA VENTED SOFFIT