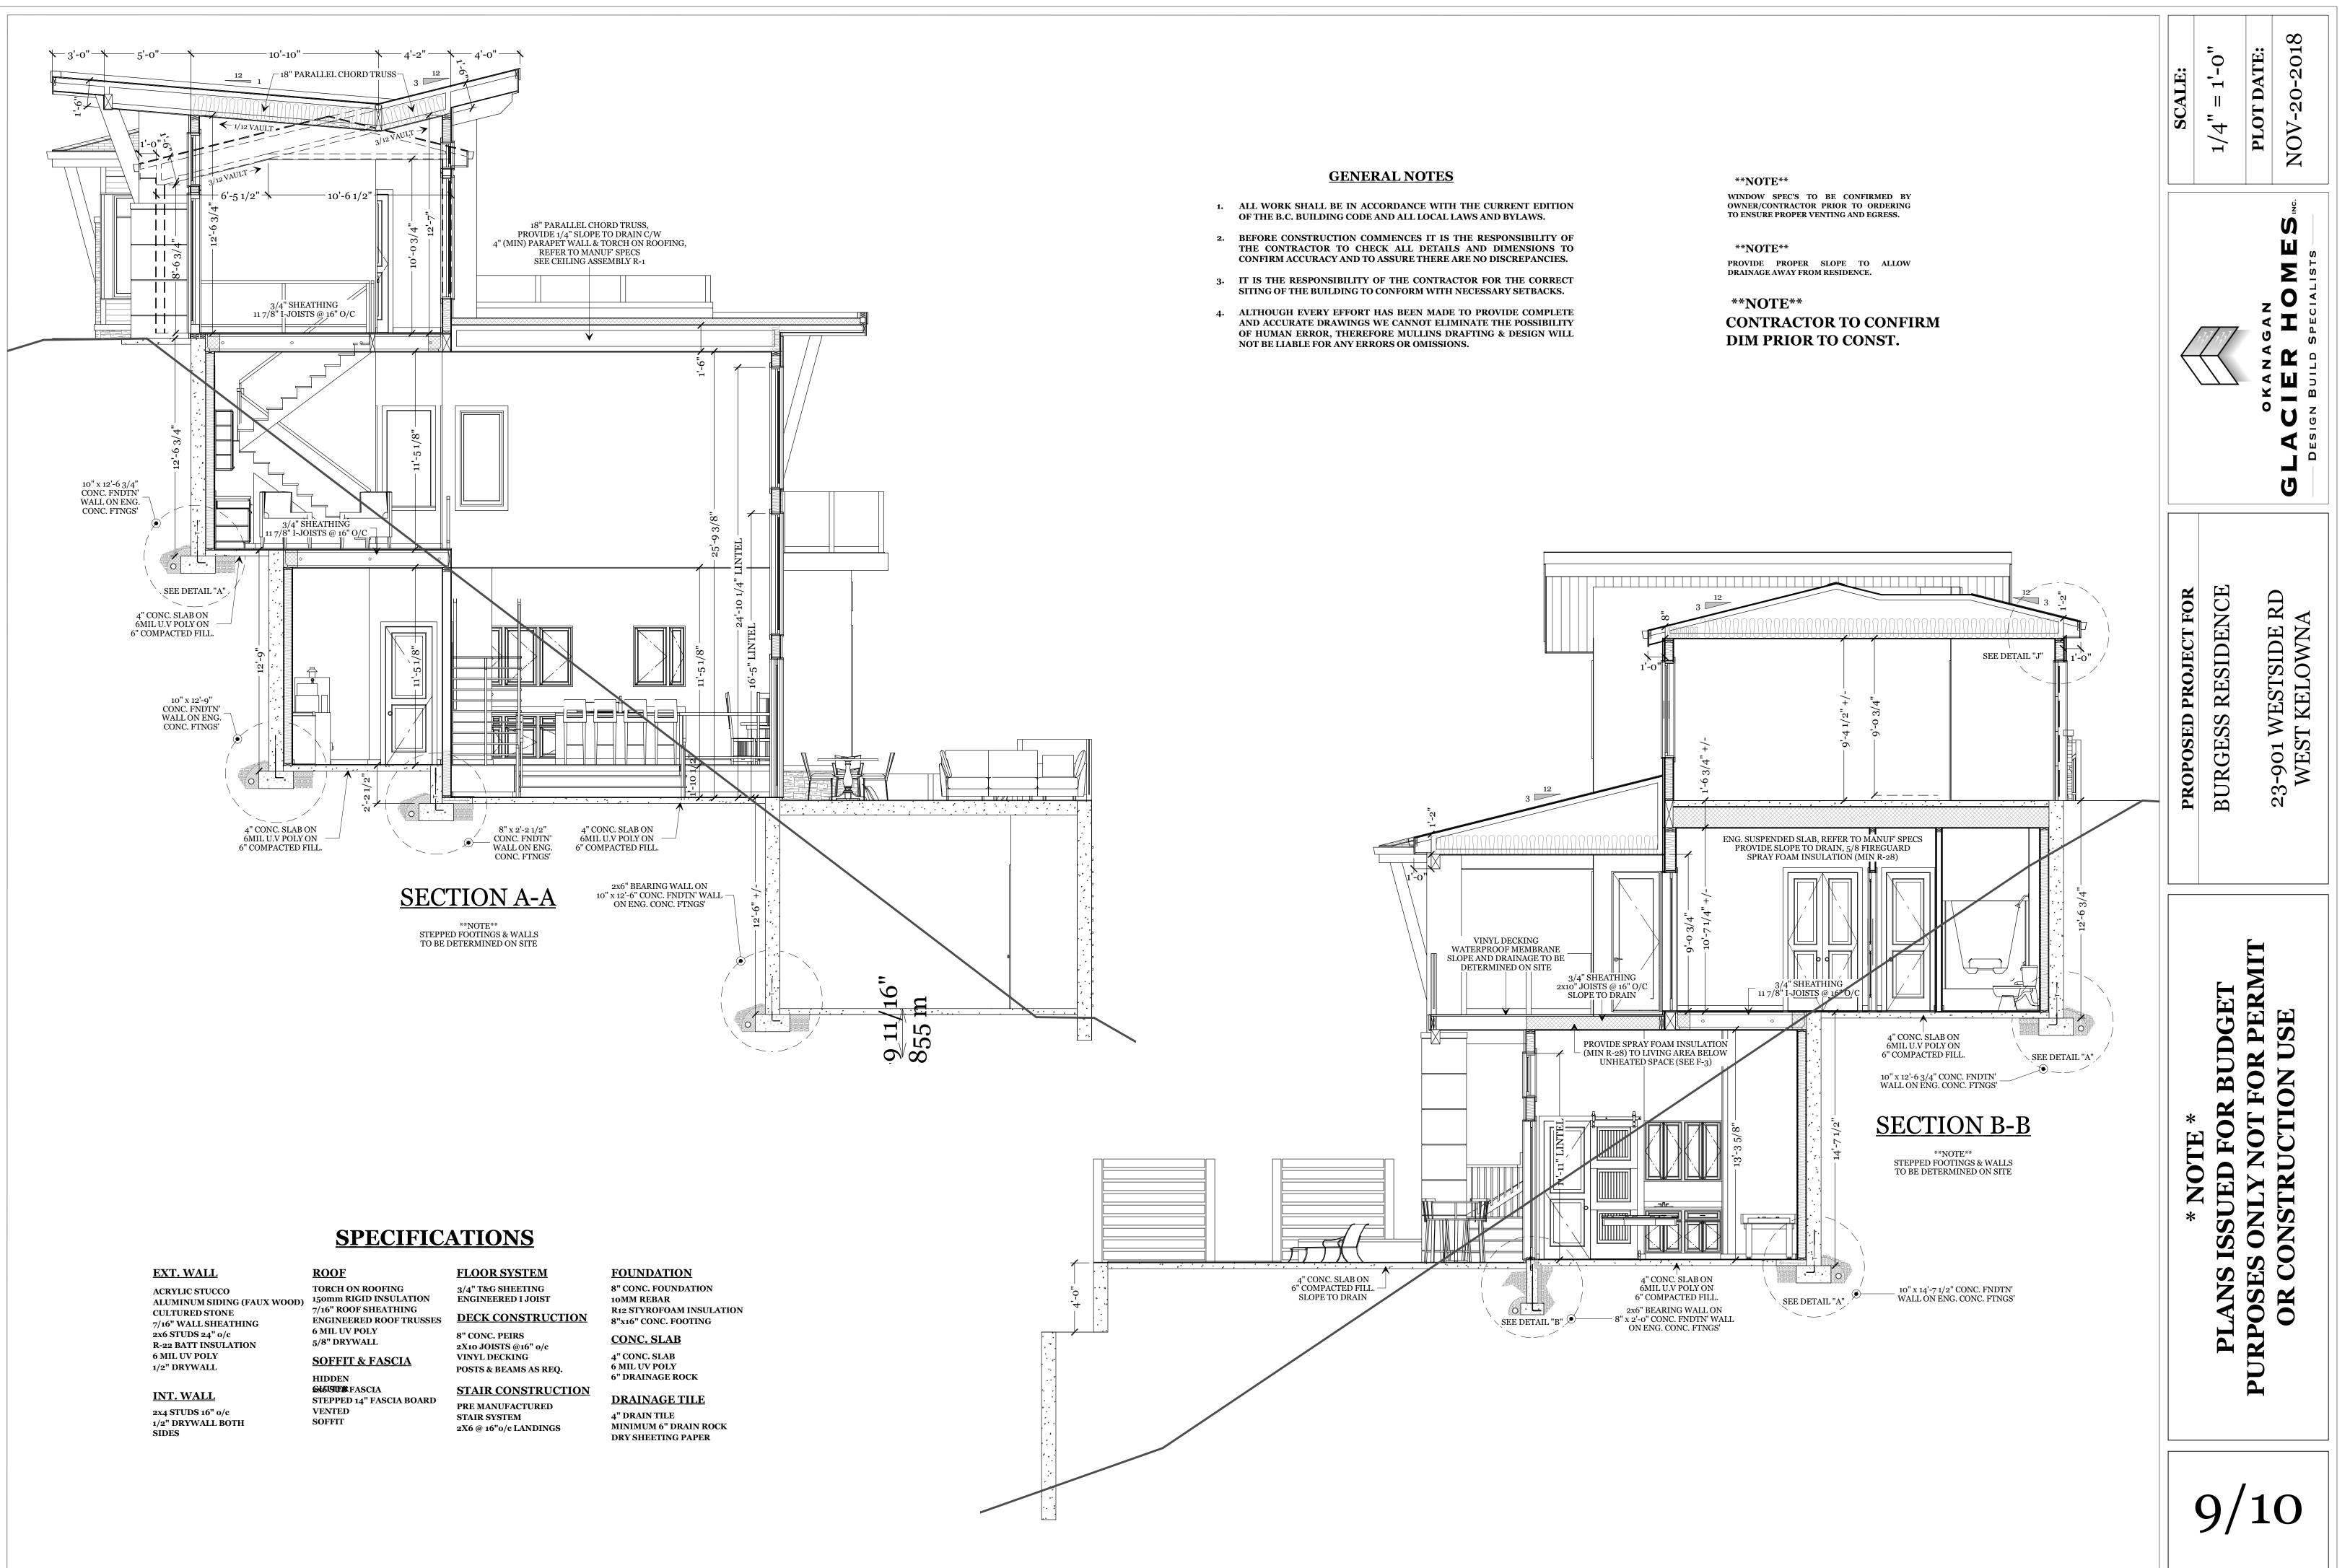

- 2. BEFORE CONSTRUCTION COMMENCES IT IS THE RESPONSIBILITY OF THE CONTRACTOR TO CHECK ALL DETAILS AND DIMENSIONS TO CONFIRM ACCURACY AND TO ASSURE THERE ARE NO DISCREPANCIES.
- 3. IT IS THE RESPONSIBILITY OF THE CONTRACTOR FOR THE CORRECT
- 4. ALTHOUGH EVERY EFFORT HAS BEEN MADE TO PROVIDE COMPLETE AND ACCURATE DRAWINGS WE CANNOT ELIMINATE THE POSSIBILITY OF HUMAN ERROR, THEREFORE MULLINS DRAFTING & DESIGN WILL

\*\*NOTE\*\* WINDOW SPEC'S TO BE CONFIRMED BY OWNER/CONTRACTOR PRIOR TO ORDERING

\*\*NOTE\*\* PROVIDE PROPER SLOPE TO ALLOW DRAINAGE AWAY FROM RESIDENCE.

\*\***NOTE**\*\* **CONTRACTOR TO CONFIRM** DIM PRIOR TO CONST.

- THE CONTRACTOR TO CHECK ALL DETAILS AND DIMENSIONS TO
- AND ACCURATE DRAWINGS WE CANNOT ELIMINATE THE POSSIBILITY OF HUMAN ERROR, THEREFORE MULLINS DRAFTING & DESIGN WILL

HIDDEN **EXGISIER** FASCIA VENTED SOFFIT