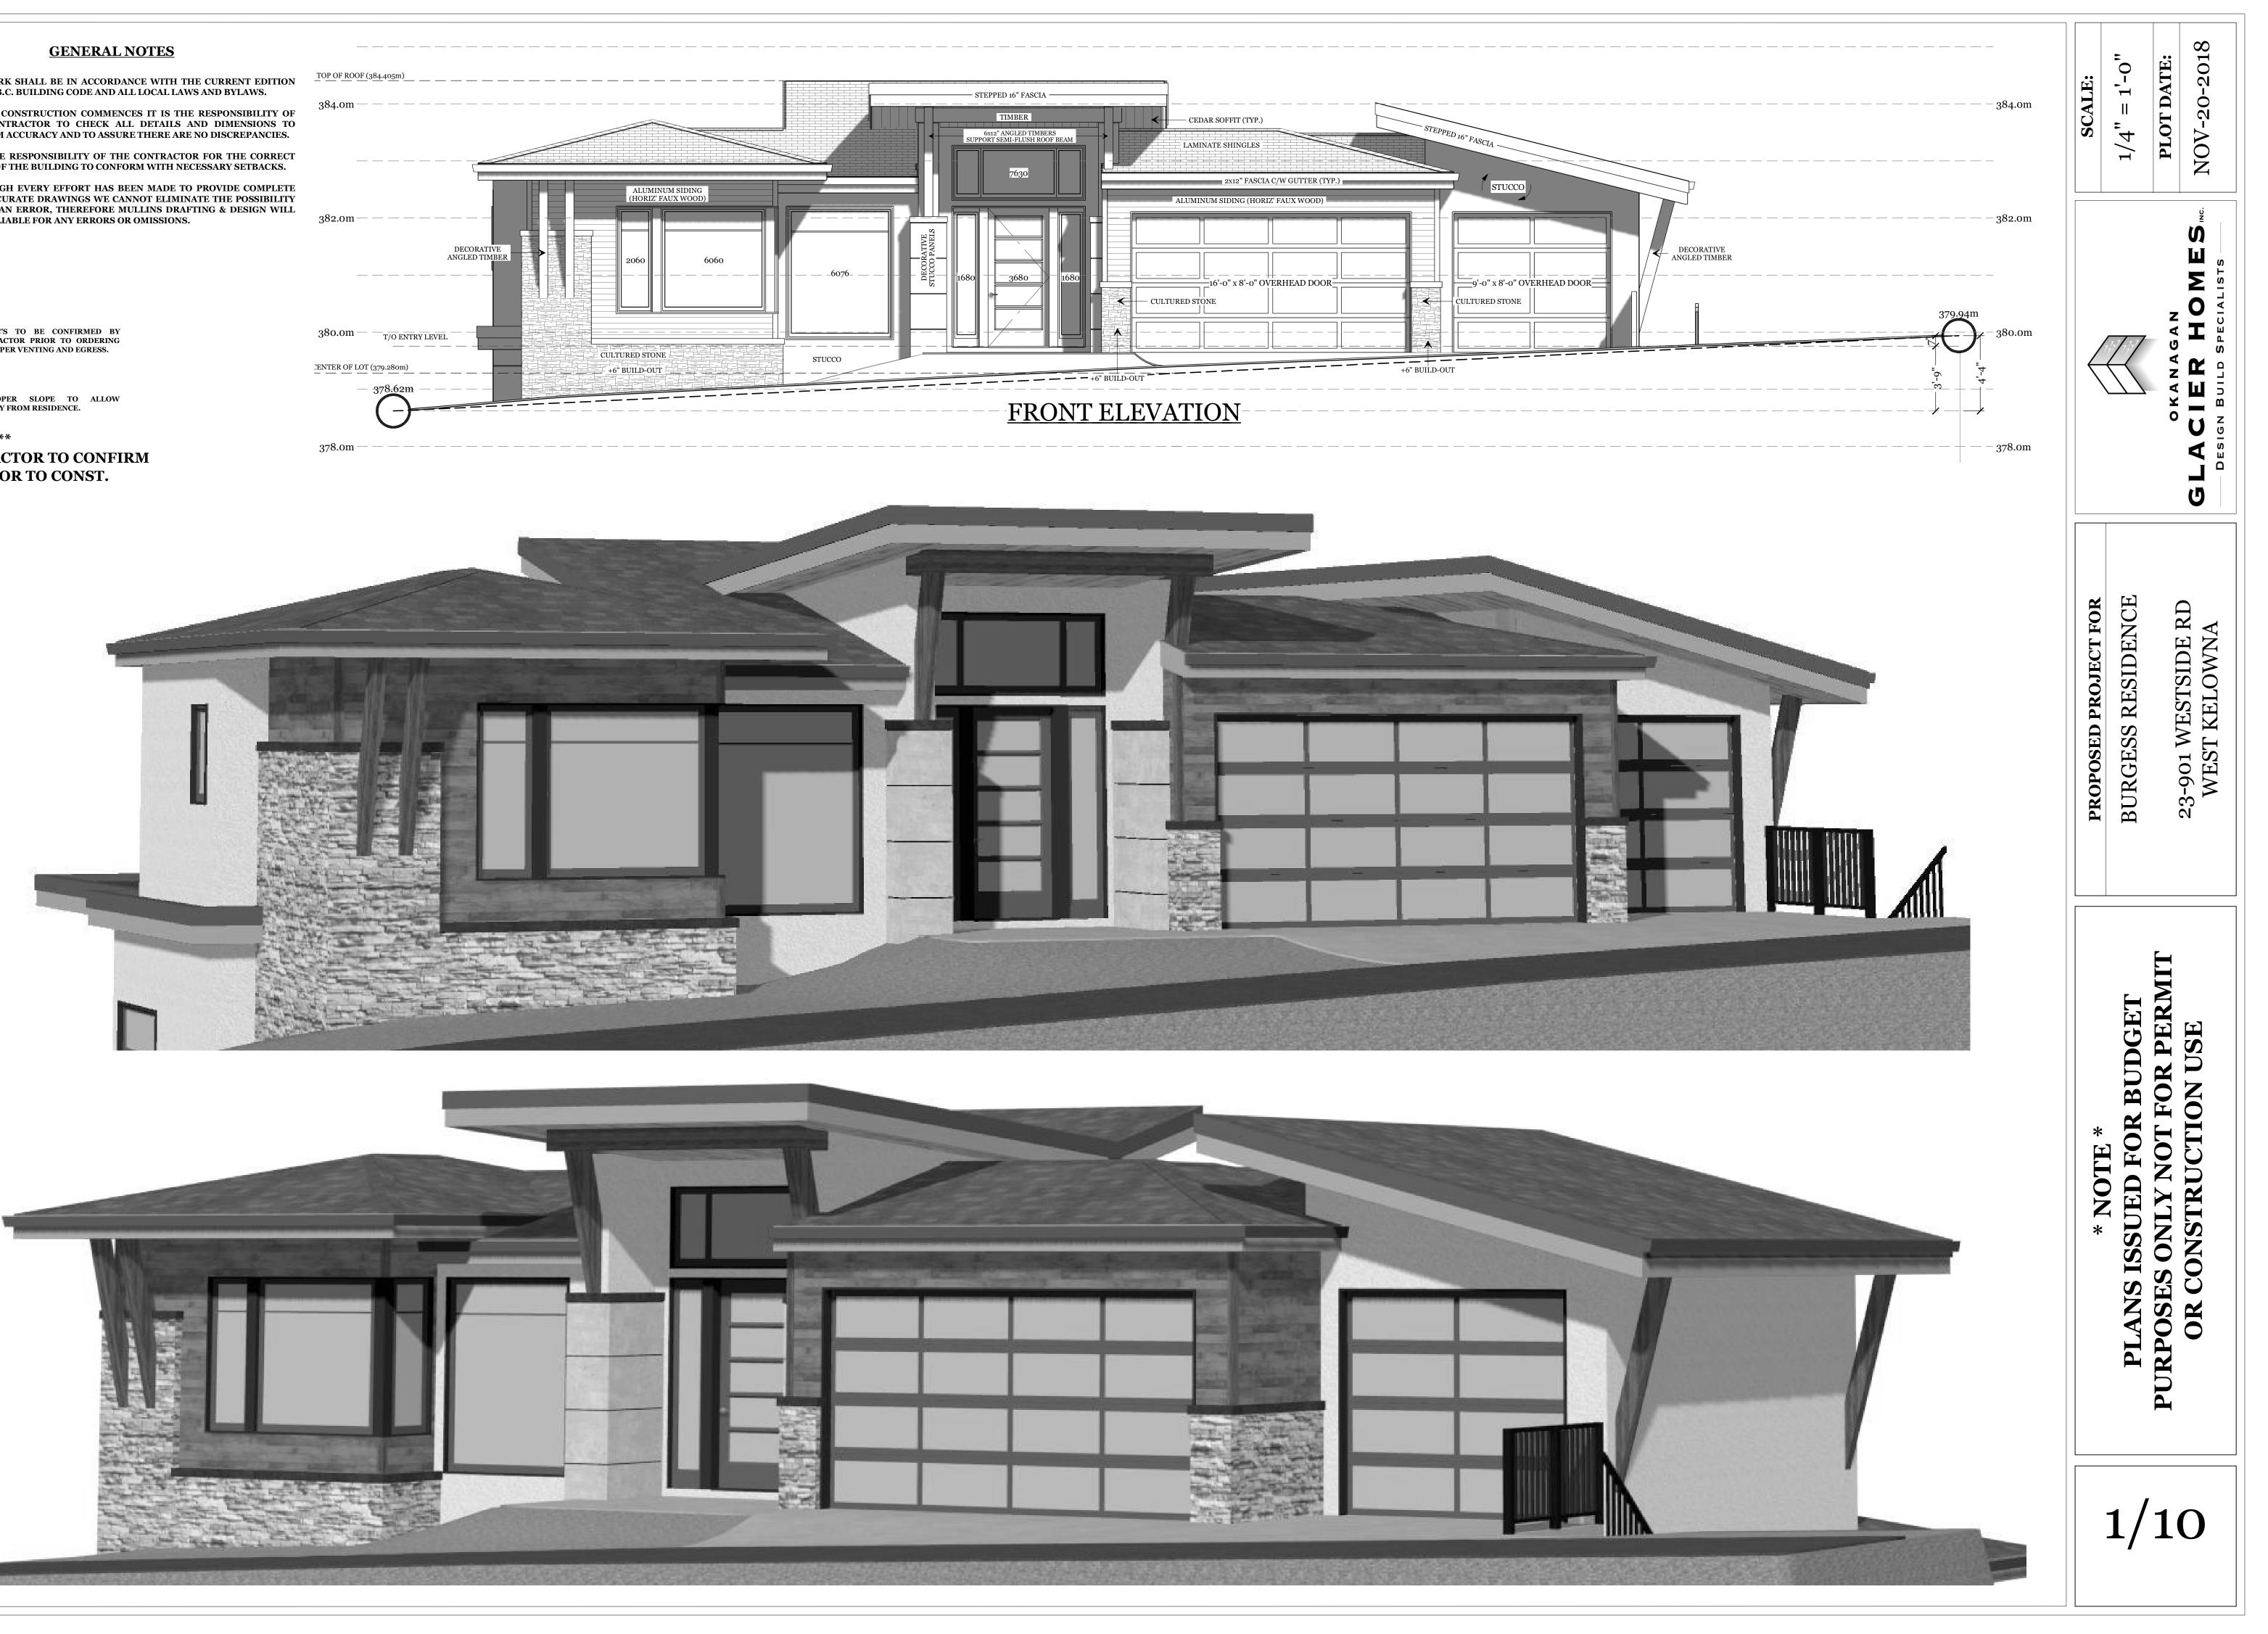

- 2. BEFORE CONSTRUCTION COMMENCES IT IS THE RESPONSIBILITY OF THE CONTRACTOR TO CHECK ALL DETAILS AND DIMENSIONS TO CONFIRM ACCURACY AND TO ASSURE THERE ARE NO DISCREPANCIES.
- 3. IT IS THE RESPONSIBILITY OF THE CONTRACTOR FOR THE CORRECT
- 4. ALTHOUGH EVERY EFFORT HAS BEEN MADE TO PROVIDE COMPLETE AND ACCURATE DRAWINGS WE CANNOT ELIMINATE THE POSSIBILITY OF HUMAN ERROR, THEREFORE MULLINS DRAFTING & DESIGN WILL

\*\*NOTE\*\* WINDOW SPEC'S TO BE CONFIRMED BY OWNER/CONTRACTOR PRIOR TO ORDERING

\*\*NOTE\*\* PROVIDE PROPER SLOPE TO ALLOW DRAINAGE AWAY FROM RESIDENCE.

\*\***NOTE**\*\* **CONTRACTOR TO CONFIRM** DIM PRIOR TO CONST.

- THE CONTRACTOR TO CHECK ALL DETAILS AND DIMENSIONS TO
- AND ACCURATE DRAWINGS WE CANNOT ELIMINATE THE POSSIBILITY OF HUMAN ERROR, THEREFORE MULLINS DRAFTING & DESIGN WILL

HIDDEN **EXGISIER** FASCIA VENTED SOFFIT