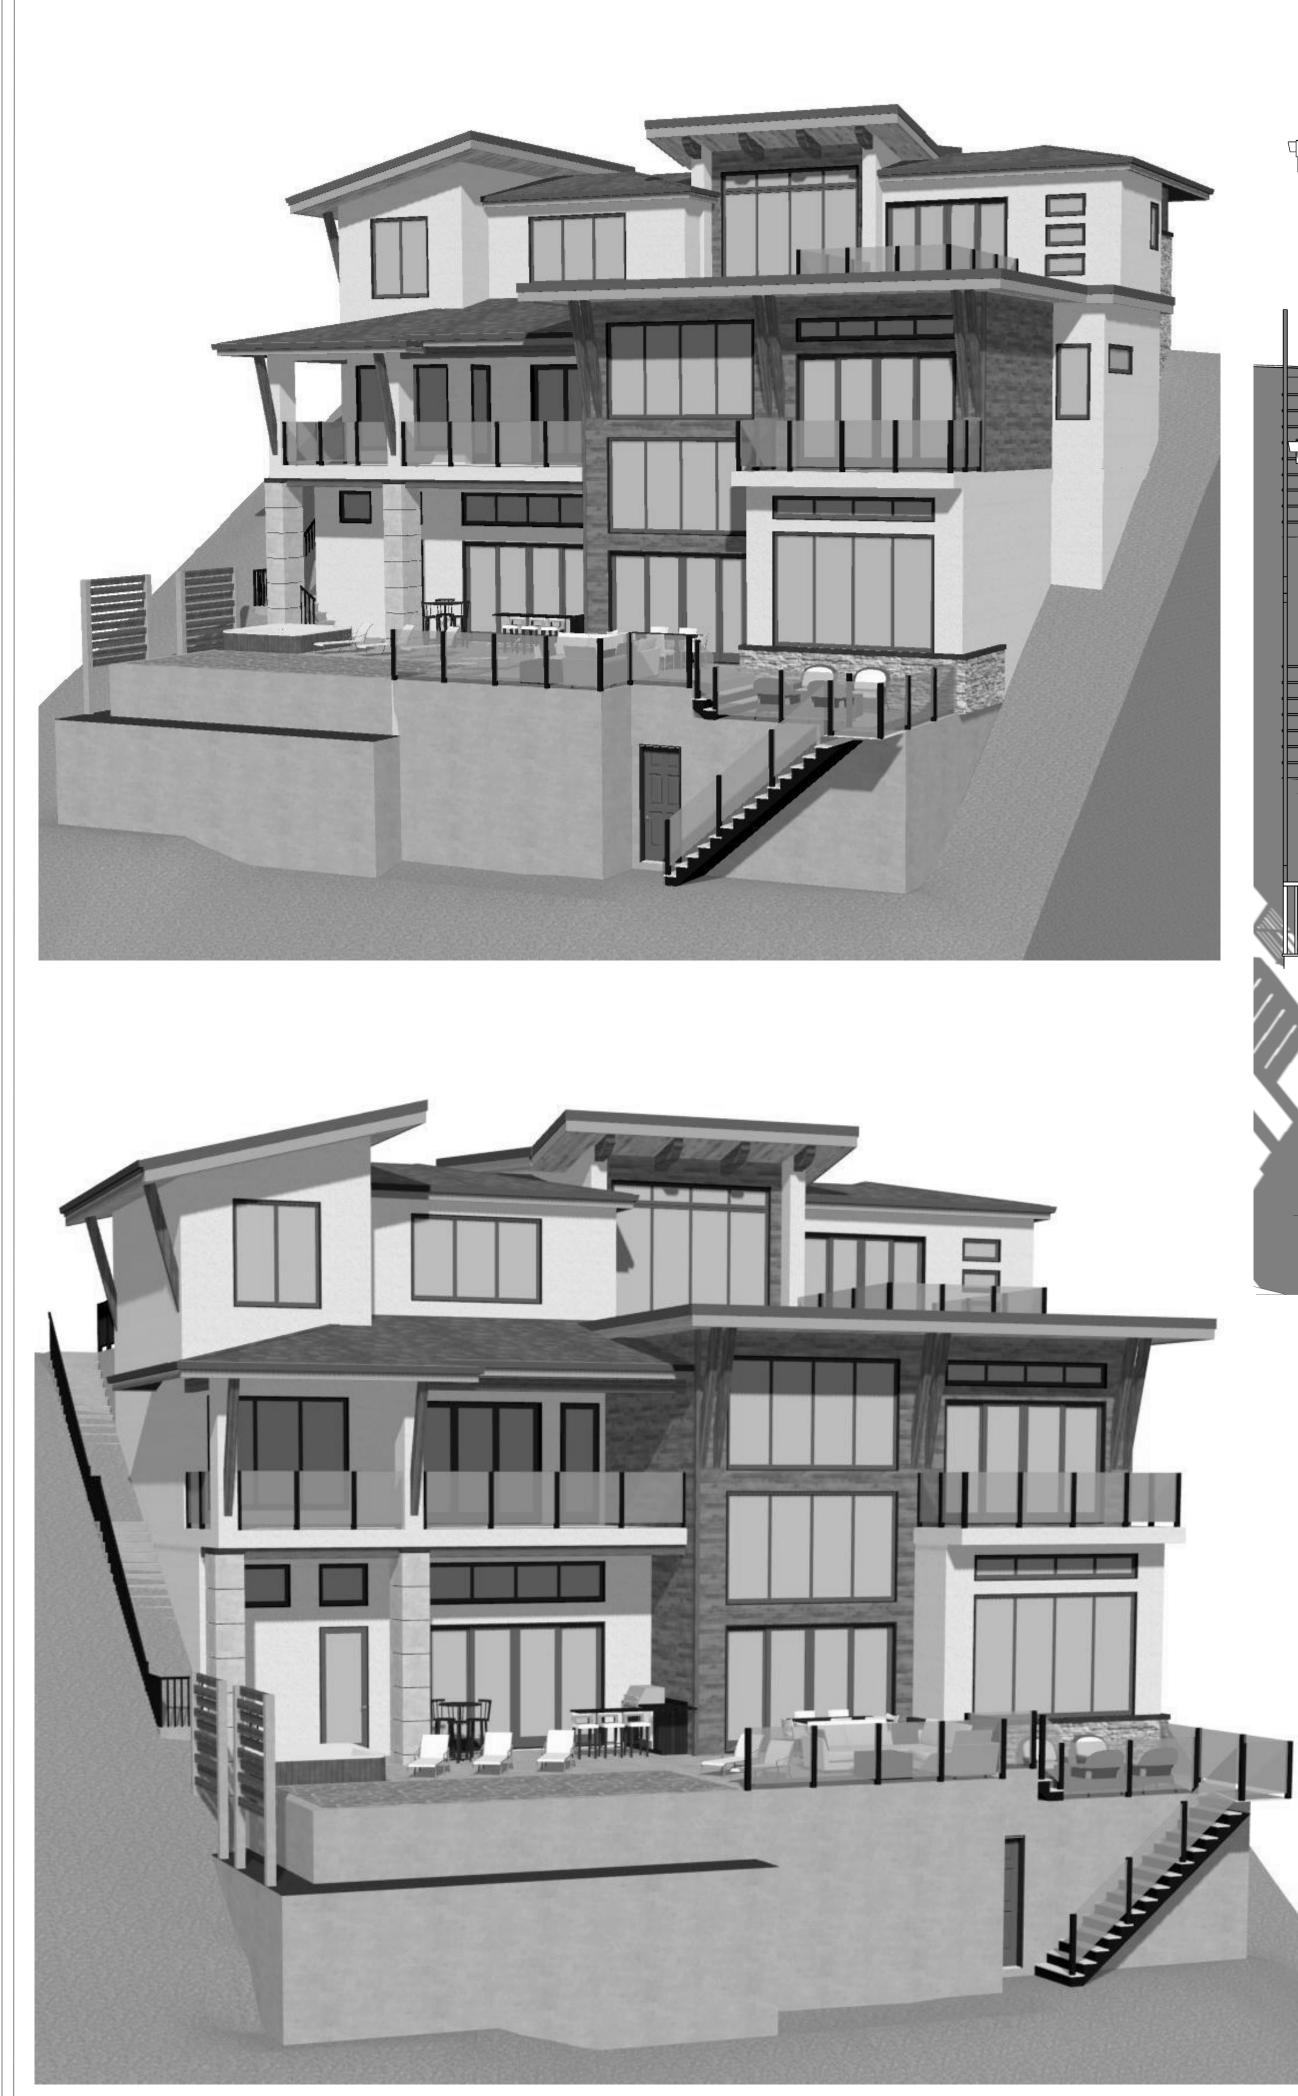

- 2. BEFORE CONSTRUCTION COMMENCES IT IS THE RESPONSIBILITY OF THE CONTRACTOR TO CHECK ALL DETAILS AND DIMENSIONS TO CONFIRM ACCURACY AND TO ASSURE THERE ARE NO DISCREPANCIES.
- 3. IT IS THE RESPONSIBILITY OF THE CONTRACTOR FOR THE CORRECT
- 4. ALTHOUGH EVERY EFFORT HAS BEEN MADE TO PROVIDE COMPLETE AND ACCURATE DRAWINGS WE CANNOT ELIMINATE THE POSSIBILITY OF HUMAN ERROR, THEREFORE MULLINS DRAFTING & DESIGN WILL

\*\*NOTE\*\* WINDOW SPEC'S TO BE CONFIRMED BY OWNER/CONTRACTOR PRIOR TO ORDERING

\*\*NOTE\*\* PROVIDE PROPER SLOPE TO ALLOW DRAINAGE AWAY FROM RESIDENCE.

\*\***NOTE**\*\* **CONTRACTOR TO CONFIRM** DIM PRIOR TO CONST.













- NOT BE LIABLE FOR ANY ERRORS OR OMISSIONS.





| IN FLOORS      | = | oo SQ.FT.       |
|----------------|---|-----------------|
| RAGES          | = | oo SQ.FT.       |
| VERED PORCHS   | = | oo SQ.FT.       |
| VERED ENTRYS   | = | oo SQ.FT.       |
| TAL FOOTPRINT  | = | oo SQ.FT.       |
| TAL LOT SQ.FT. | = | 15,334.6 SQ.FT. |
| TAL COVERAGE   | = | 00%             |



- THE CONTRACTOR TO CHECK ALL DETAILS AND DIMENSIONS TO
- AND ACCURATE DRAWINGS WE CANNOT ELIMINATE THE POSSIBILITY OF HUMAN ERROR, THEREFORE MULLINS DRAFTING & DESIGN WILL

HIDDEN **EXGISIER** FASCIA VENTED SOFFIT