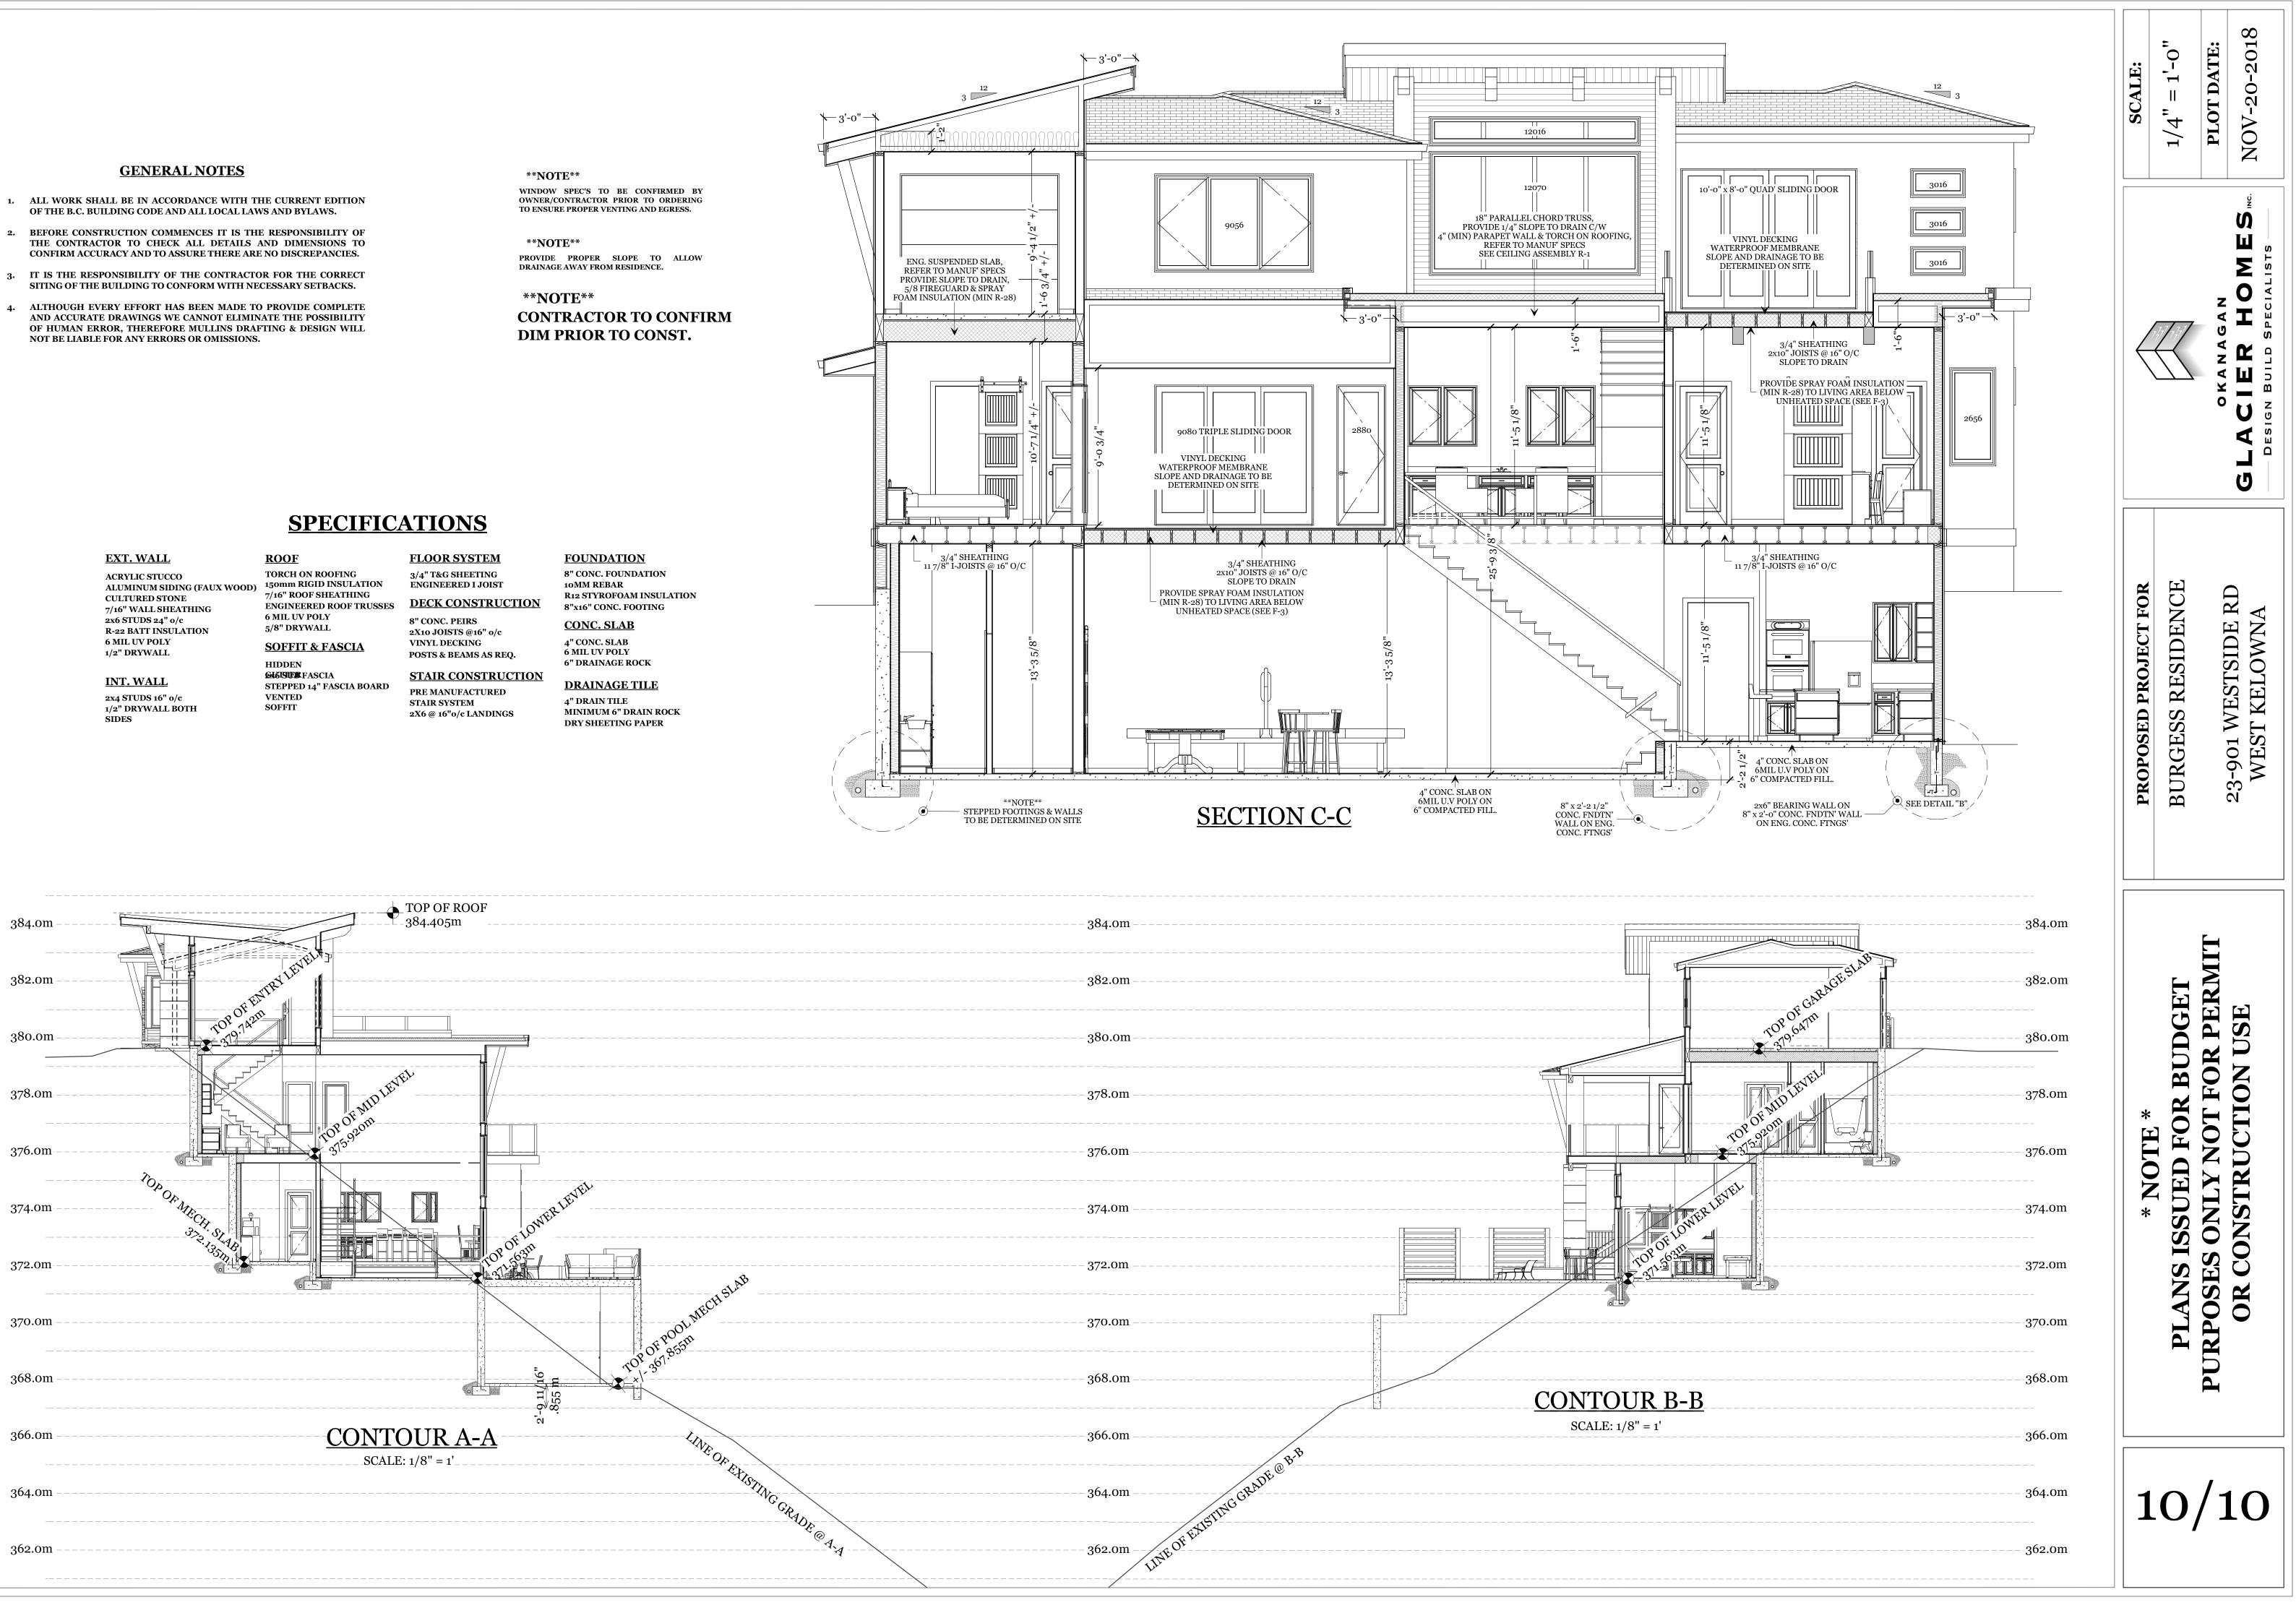

- 2. BEFORE CONSTRUCTION COMMENCES IT IS THE RESPONSIBILITY OF THE CONTRACTOR TO CHECK ALL DETAILS AND DIMENSIONS TO CONFIRM ACCURACY AND TO ASSURE THERE ARE NO DISCREPANCIES.
- 3. IT IS THE RESPONSIBILITY OF THE CONTRACTOR FOR THE CORRECT
- 4. ALTHOUGH EVERY EFFORT HAS BEEN MADE TO PROVIDE COMPLETE AND ACCURATE DRAWINGS WE CANNOT ELIMINATE THE POSSIBILITY OF HUMAN ERROR, THEREFORE MULLINS DRAFTING & DESIGN WILL

\*\*NOTE\*\* WINDOW SPEC'S TO BE CONFIRMED BY OWNER/CONTRACTOR PRIOR TO ORDERING

\*\*NOTE\*\* PROVIDE PROPER SLOPE TO ALLOW DRAINAGE AWAY FROM RESIDENCE.

\*\***NOTE**\*\* **CONTRACTOR TO CONFIRM** DIM PRIOR TO CONST.

- THE CONTRACTOR TO CHECK ALL DETAILS AND DIMENSIONS TO
- AND ACCURATE DRAWINGS WE CANNOT ELIMINATE THE POSSIBILITY OF HUMAN ERROR, THEREFORE MULLINS DRAFTING & DESIGN WILL

HIDDEN **EXGISIER** FASCIA VENTED SOFFIT