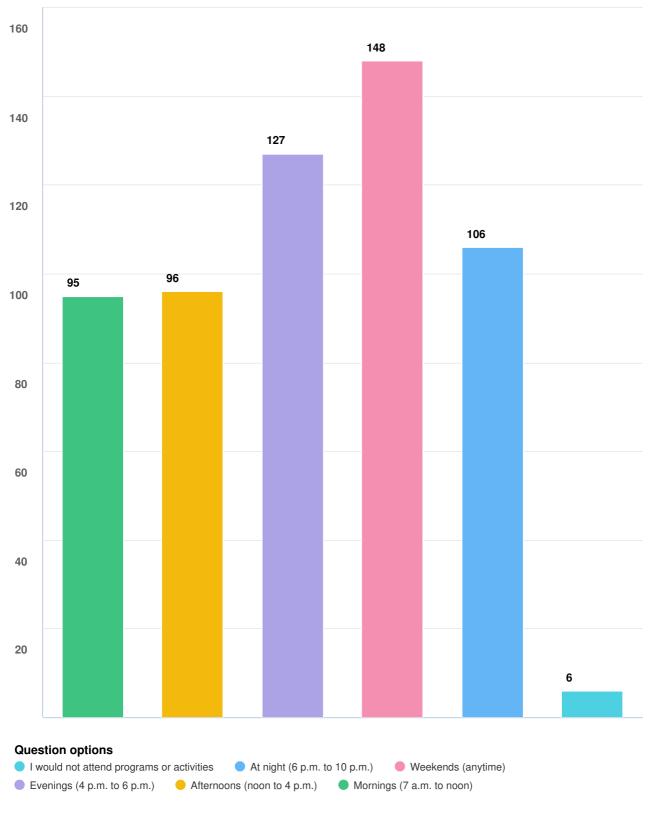

Optional question (232 response(s), 14 skipped) Question type: Checkbox Question