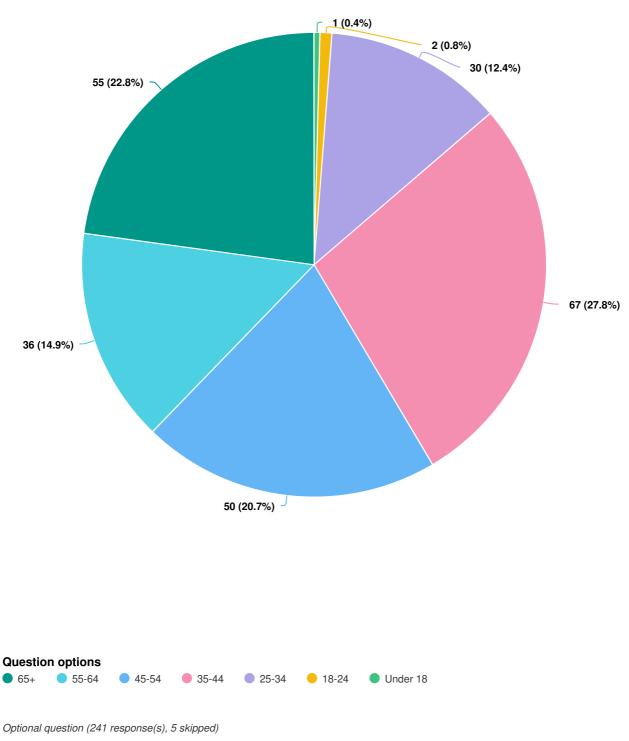

ic, cooking, painting, other) | 4.33      |
| Fitness or recreation programs                                      | 4.36      |
| Youth programs                                                      | 4.65      |
| Educational or life skills courses                                  | 4.74      |
| Community events (seasonal, holiday, regional celebrations)         | 4.79      |
| Teen/high school events                                             | 4.81      |
| Language courses                                                    | 5.26      |
| Private events (weddings, parties, celebrations, fundraisers etc.)  | 5.27      |
| Optional question (230 response(s), 16 skipped)                     |           |

Question type: Ranking Question





Page 12 of 16

#### Select your age category



Question type: Radio Button Question

#### What best describes your household composition?





Section 5: CommunicationsPlease rank the following statements:

Optional question (237 response(s), 9 skipped) Question type: Likert Question