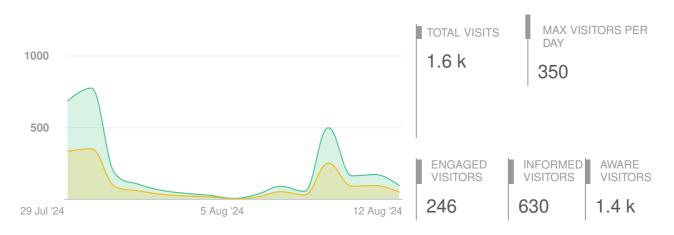

### Highlights

Pageviews

Visitors

| Aware Participants              | 1,350        | Engaged Participants        |             | 246        |            |
|---------------------------------|--------------|-----------------------------|-------------|------------|------------|
| Aware Actions Performed         | Participants | Engaged Actions Performed   | Registered  | Unverified | Anonymous  |
| Visited a Project or Tool Page  | 1,350        | -                           | ricgistored | onvenned   | 7 monymous |
| Informed Participants           | 630          | Contributed on Forums       | 0           | 0          | 0          |
| Informed Actions Performed      | Participants | Participated in Surveys     | 3           | 0          | 240        |
| Viewed a video                  | 32           | Contributed to Newsfeeds    | 0           | 0          | 0          |
| Viewed a photo                  | 0            | Participated in Quick Polls | 0           | 0          | 0          |
| Downloaded a document           | 78           | Posted on Guestbooks        | 0           | 0          | 0          |
| Visited the Key Dates page      | 0            | Contributed to Stories      | 0           | 0          | 0          |
| Visited an FAQ list Page        | 1            | Asked Questions             | 0           | 2          | 0          |
| Visited Instagram Page          | 0            | Placed Pins on Places       | 0           | 0          | 0          |
| Visited Multiple Project Pages  | 367          | Contributed to Ideas        | 2           | 0          | 0          |
| Contributed to a tool (engaged) | 246          |                             |             |            |            |