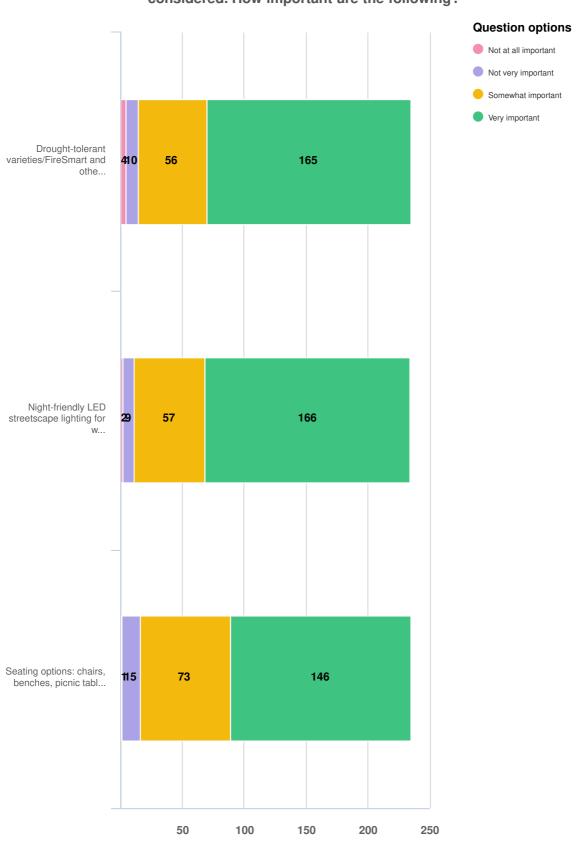

Optional question (231 response(s), 15 skipped) Question type: Ranking Question

A variety of outdoor landscaping, lighting and seating options are being considered. How important are the following?

Optional question (236 response(s), 10 skipped)

Question type: Likert Question