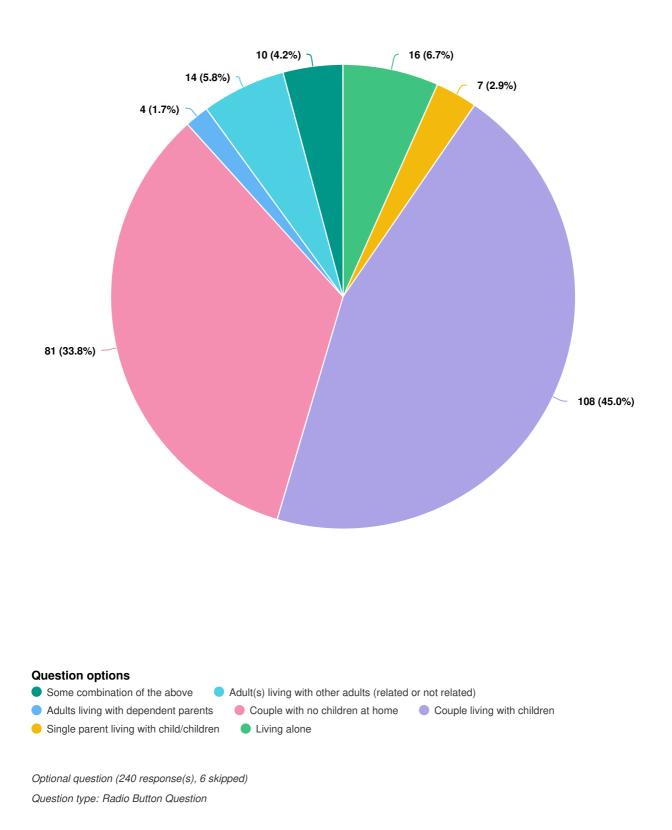

#### What best describes your household composition?

Section 5: CommunicationsPlease rank the following statements:

Optional question (237 response(s), 9 skipped) Question type: Likert Question