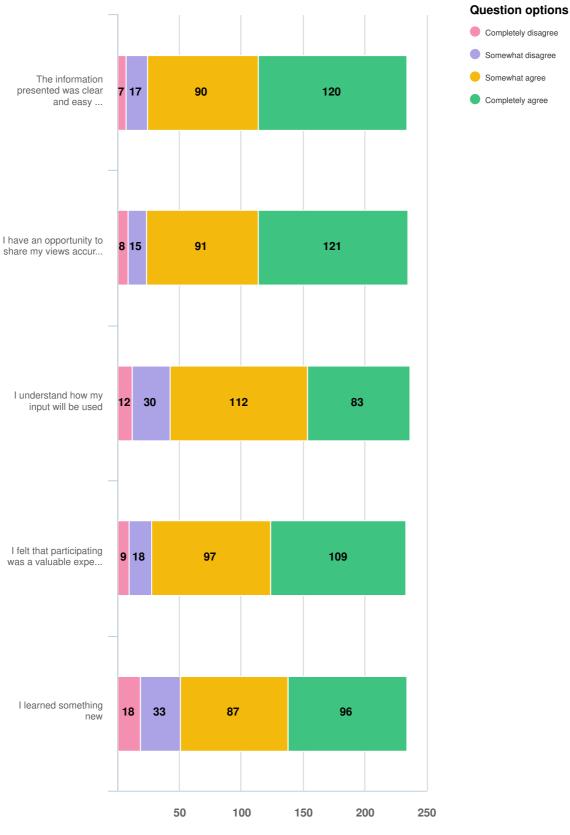

#### What best describes your household composition?

Section 5: CommunicationsPlease rank the following statements:

Optional question (237 response(s), 9 skipped) Question type: Likert Question