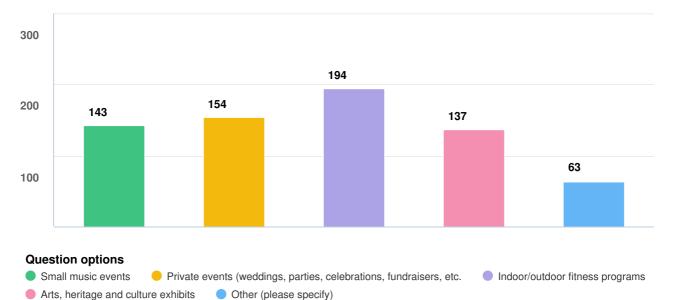

## Complete the questionnaire

Section 2: Preferences for amenities - The design of Fire Hall #32 includes a community centre with an indoor and outdoor space that can accommodate programmable and multi-purpose activities. What activities do you think will be well suited here? (select all that apply)

Optional question (234 response(s), 12 skipped) Question type: Checkbox Question