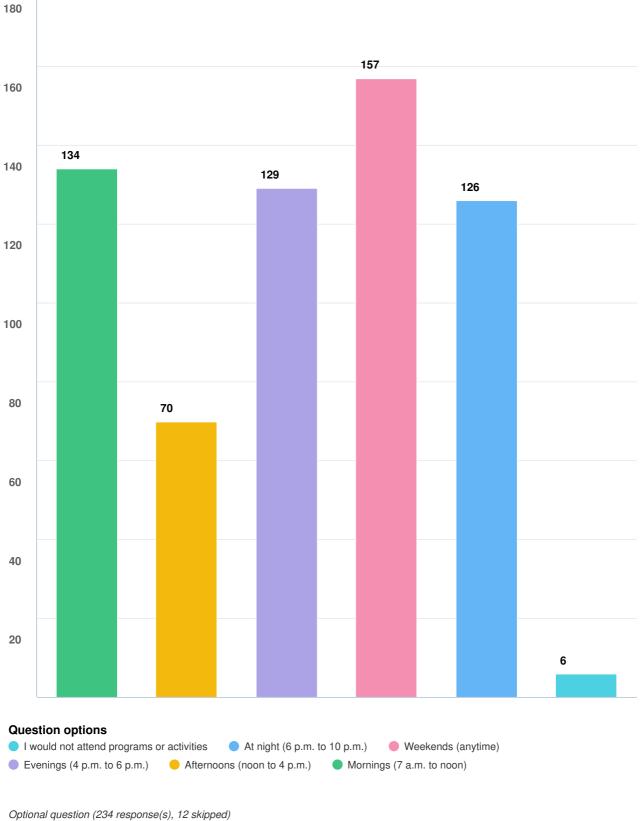

# Section 3: Preferences for programming and activitiesWhen would you most likely attend programs or activities?Spring/Summer: (check all that apply)

Optional question (234 response(s), 12 skipped, Question type: Checkbox Question