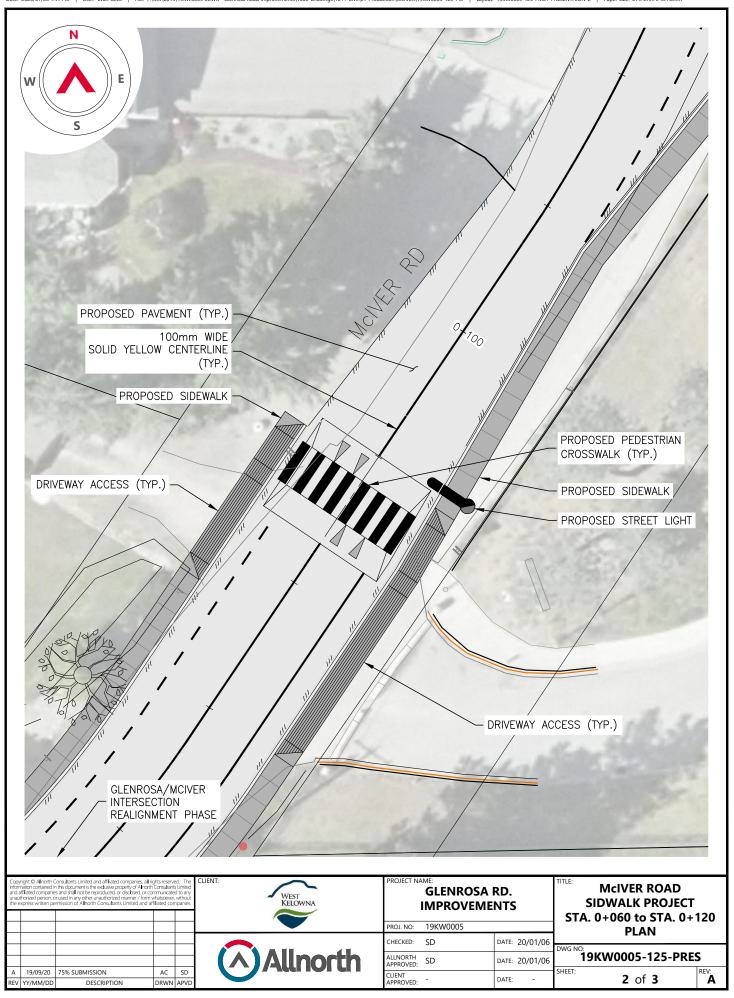

| 19/09/20 | 75% SUBMISSION | AC   | SD   |             | CLIENT                |                       | DATE: -        | SHEET: 1 of 3 REV: |
| ₹EV                                                                                                                                                                                                                                                                                                                                                                                                                                                                                      | YY/MM/DD | DESCRIPTION    | DRWN | APVD | )           | APPROVED:             | =                     | DATE           | 1 of 3 A           |