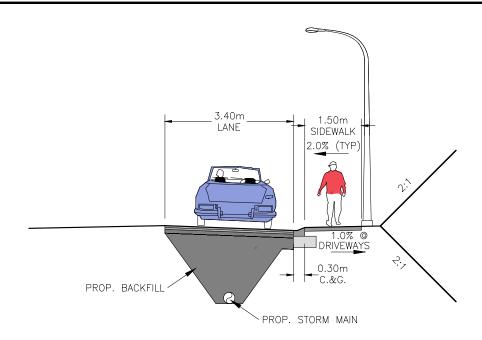

## HALF LANE RECONSTRUCTION 0+290 to 0+420

SCALE: 1:100



## FULL CROSS FALL 0+440 to 0+650

SCALE: 1:100

| Copyright O Altrorth Consultants Limited and affiliated companies all rights reserved. The CUENT: information contained in this document is the educine property of Amorth Consultants United and affiliated companies and shell not be reproduced, or disclosed, or communicated to any unauthorized person, or used in any other unauthorized memory form what shower, without the express written permission of Altrorth Consultants Limited and affiliated companies.  WEST  KELOWNA |          |                |      |      |             |                       | GLENROSA<br>IMPROVEME |                | McIVER ROAD        |
|---------------------------------------------------------------------