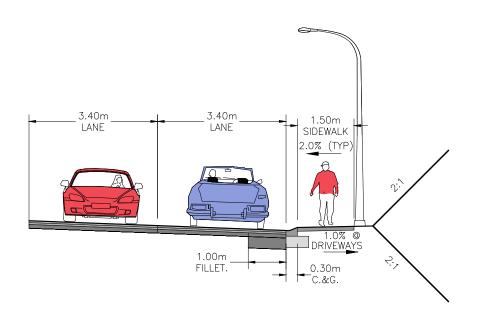

## FULL CROSS FALL 0+440 to 0+650

SCALE: 1:100

| Copyright O Altrorth Consultants Limited and affiliated companies all rights reserved. The CUENT: information contained in this document is the educine property of Amorth Consultants United and affiliated companies and shell not be reproduced, or disclosed, or communicated to any unauthorized person, or used in any other unauthorized memory form what shower, without the express written permission of Altrorth Consultants Limited and affiliated companies.  WEST  KELOWNA |          |                |      |      |             |                       | GLENROSA<br>IMPROVEME |                | McIVER ROAD        |
|------------------------------------------------------------------------------------------------------------------------------------------------------------------------------------------------------------------------------------------------------------------------------------------------------------------------------------------------------------------------------------------------------------------------------------------------------------------------------------------|----------|----------------|------|------|-------------|-----------------------|-----------------------|----------------|--------------------|
|                                                                                                                                                                                                                                                                                                                                                                                                                                                                                          |          |                |      |      |             | PROJ. NO:             | 19KW0005              |                | TYPICAL SECTIONS   |
|                                                                                                                                                                                                                                                                                                                                                                                                                                                                                          |          |                |      |      |             | CHECKED:              | SD                    | DATE: 20/01/06 | DWG NO:            |
|                                                                                                                                                                                                                                                                                                                                                                                                                                                                                          |          |                |      |      | (A)Allnorth | ALLNORTH<br>APPROVED: | SD                    | DATE: 20/01/06 | 19KW0005-125-PRES  |
| Α                                                                                                                                                                                                                                                                                                                                                                                                                                                                                        | 19/09/20 | 75% SUBMISSION | AC   | SD   |             | CLIENT                |                       | DATE: -        | SHEET: 1 of 3 REV: |
| ₹EV                                                                                                                                                                                                                                                                                                                                                                                                                                                                                      | YY/MM/DD | DESCRIPTION    | DRWN | APVD | )           | APPROVED:             | =                     | DATE           | 1 of 3 A           |