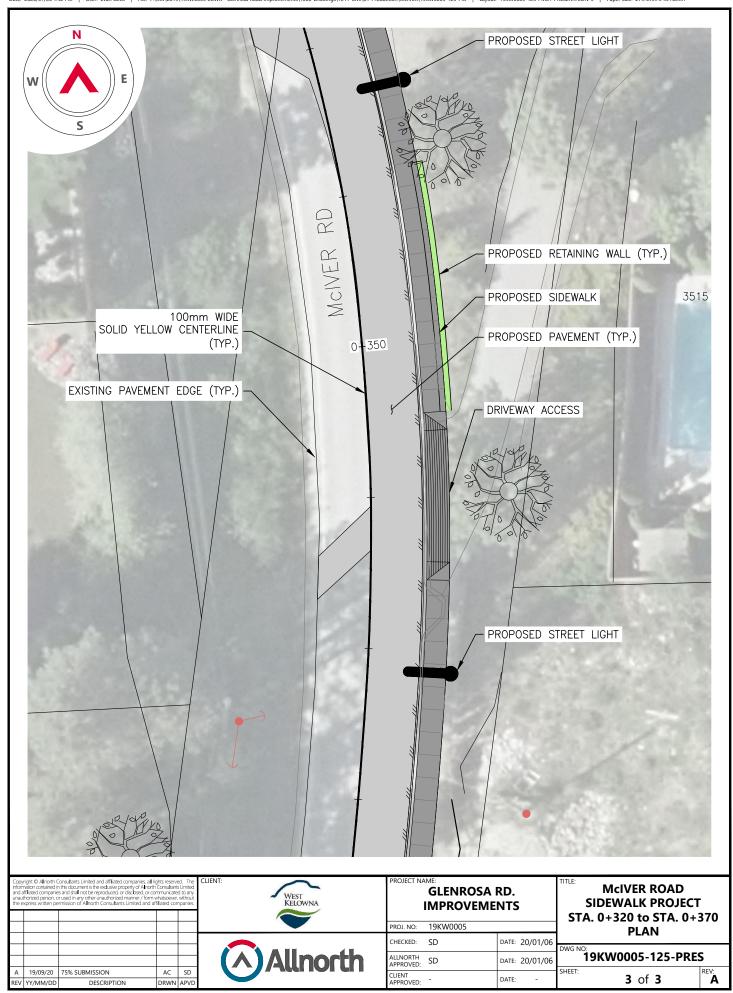

| 19/09/20 | 75% SUBMISSION | AC   | SD   |             | CLIENT                |                       | DATE: -        | SHEET: 1 of 3 REV: |
| ₹EV                                                                                                                                                                                                                                                                                                                                                                                                                                                                                      | YY/MM/DD | DESCRIPTION    | DRWN | APVD | )           | APPROVED:             | =                     | DATE           | 1 of 3 A           |