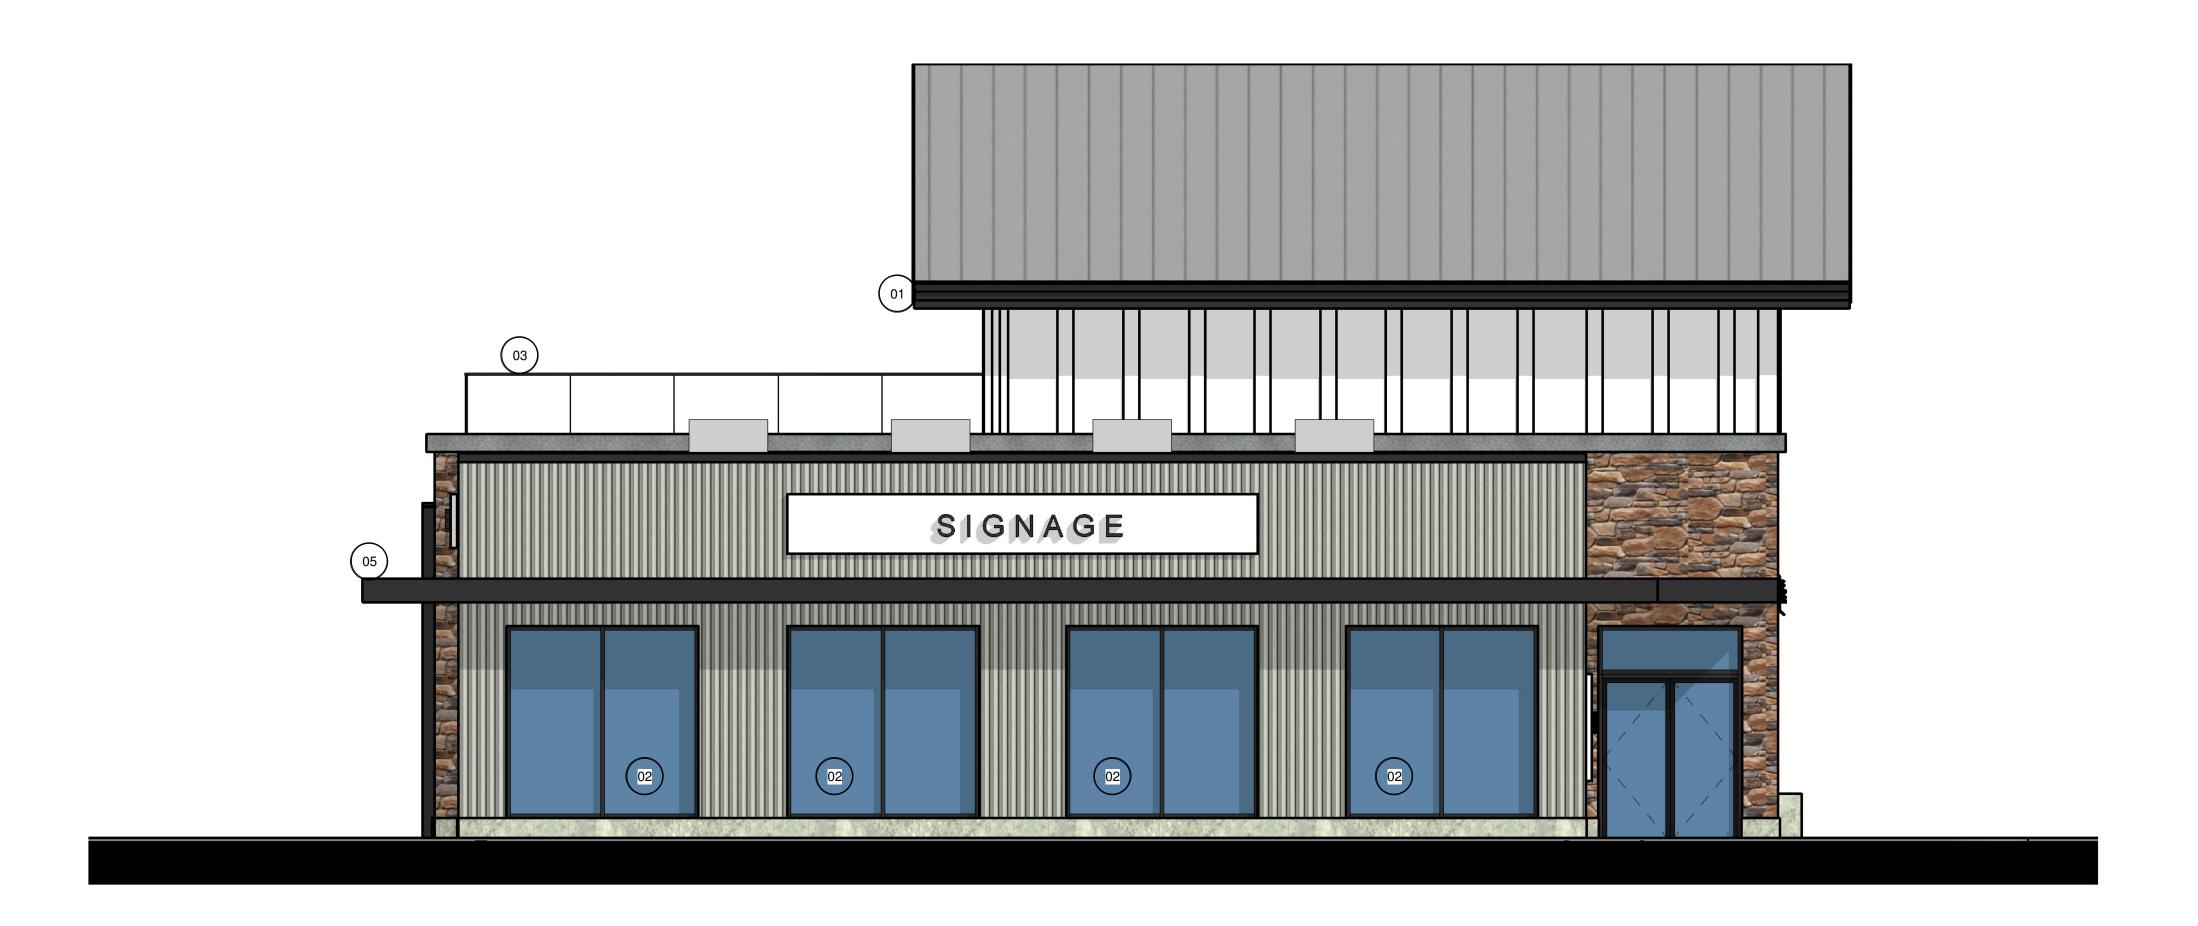

DP2.05

plotted 04/10/2019 6:11:34 PM

01- POOF FASCIA: BLACK METAL WITH BLACK METAL GUTTER

02- GLAZING: CLEAR GLASS WITH BLACK FRAMES

03- GUARDRAIL: GLASS PANELS WITH BLACK METAL POSTS AND TOP RAIL

04- TRELLIS: BUILT UP WOOD CONSTRUCTION (REMOVABLE)

05- CANOPY: BUILT UP WITH BLACK FASCIA

POOF CLADDING: STANDING SEAMMETAL

WALL CLADDING: VERTICAL CORPLICATED METAL

WALL CLADDING: MANUFACTURED STONE

1 2019.10.07 ISSUED FOR DP

© Copyright Reserved. This drawing and design are, and at all times remain, the property of Pat McOusker Architecture Inc., and can be reproduced only with written consent.

03- GUARDRAIL: GLASS PANELS WITH BLACK METAL POSTS AND TOP RAIL

04- TRELLIS: BUILT UP WOOD CONSTRUCTION (REMOVABLE)

05- CANOPY: BUILT UP WITH BLACK FASCIA

POOF CLADDING: STANDING SEAMMETAL

WALL CLADDING: BOARD AND BATTEN

WALL CLADDING: VERTICAL CORRUGATED METAL

WALL CLADDING: MANUFACTURED STONE (MATCH EXISTING)

1 2019.10.07 ISSUED FOR DP

Revisions

© Copyright Reserved. This drawing and design are, and at all times remain, the property of Pat McOusker Architecture Inc., and can be reproduced only with written consent.

04- TRELLIS: BUILT UP WOOD CONSTRUCTION (REMOVABLE)

05- CANOPY: BUILT UP WITH BLACK FASCIA

ROOF CLADDING: STANDING SEAM METAL

WALL CLADDING: BOARD AND BATTEN

WALL CLADDING: VERTICAL CORRUGATED METAL

WALL CLADDING: MANUFACTURED STONE (MATCH ADJACENT)

01- ROOF FASCIA: BLACK METAL WITH BLACK METAL GUTTER

02- GLAZING: CLEAR GLASS WITH BLACK FRAMES

03- GUARDRAIL: GLASS PANELS WITH BLACK METAL POSTS AND TOP RAIL

04- TRELLIS: BUILT UP WOOD CONSTRUCTION (REMOVABLE)

05- CANOPY: BUILT UP WITH BLACK FASCIA

ROOF CLADDING: STANDING SEAM METAL

WALL CLADDING: BOARD AND BATTEN

WALL CLADDING: VERTICAL CORRUGATED METAL

WALL CLADDING: MANUFACTURED STONE (MATCH ADJACENT)

1 2019.10.07 ISSUED