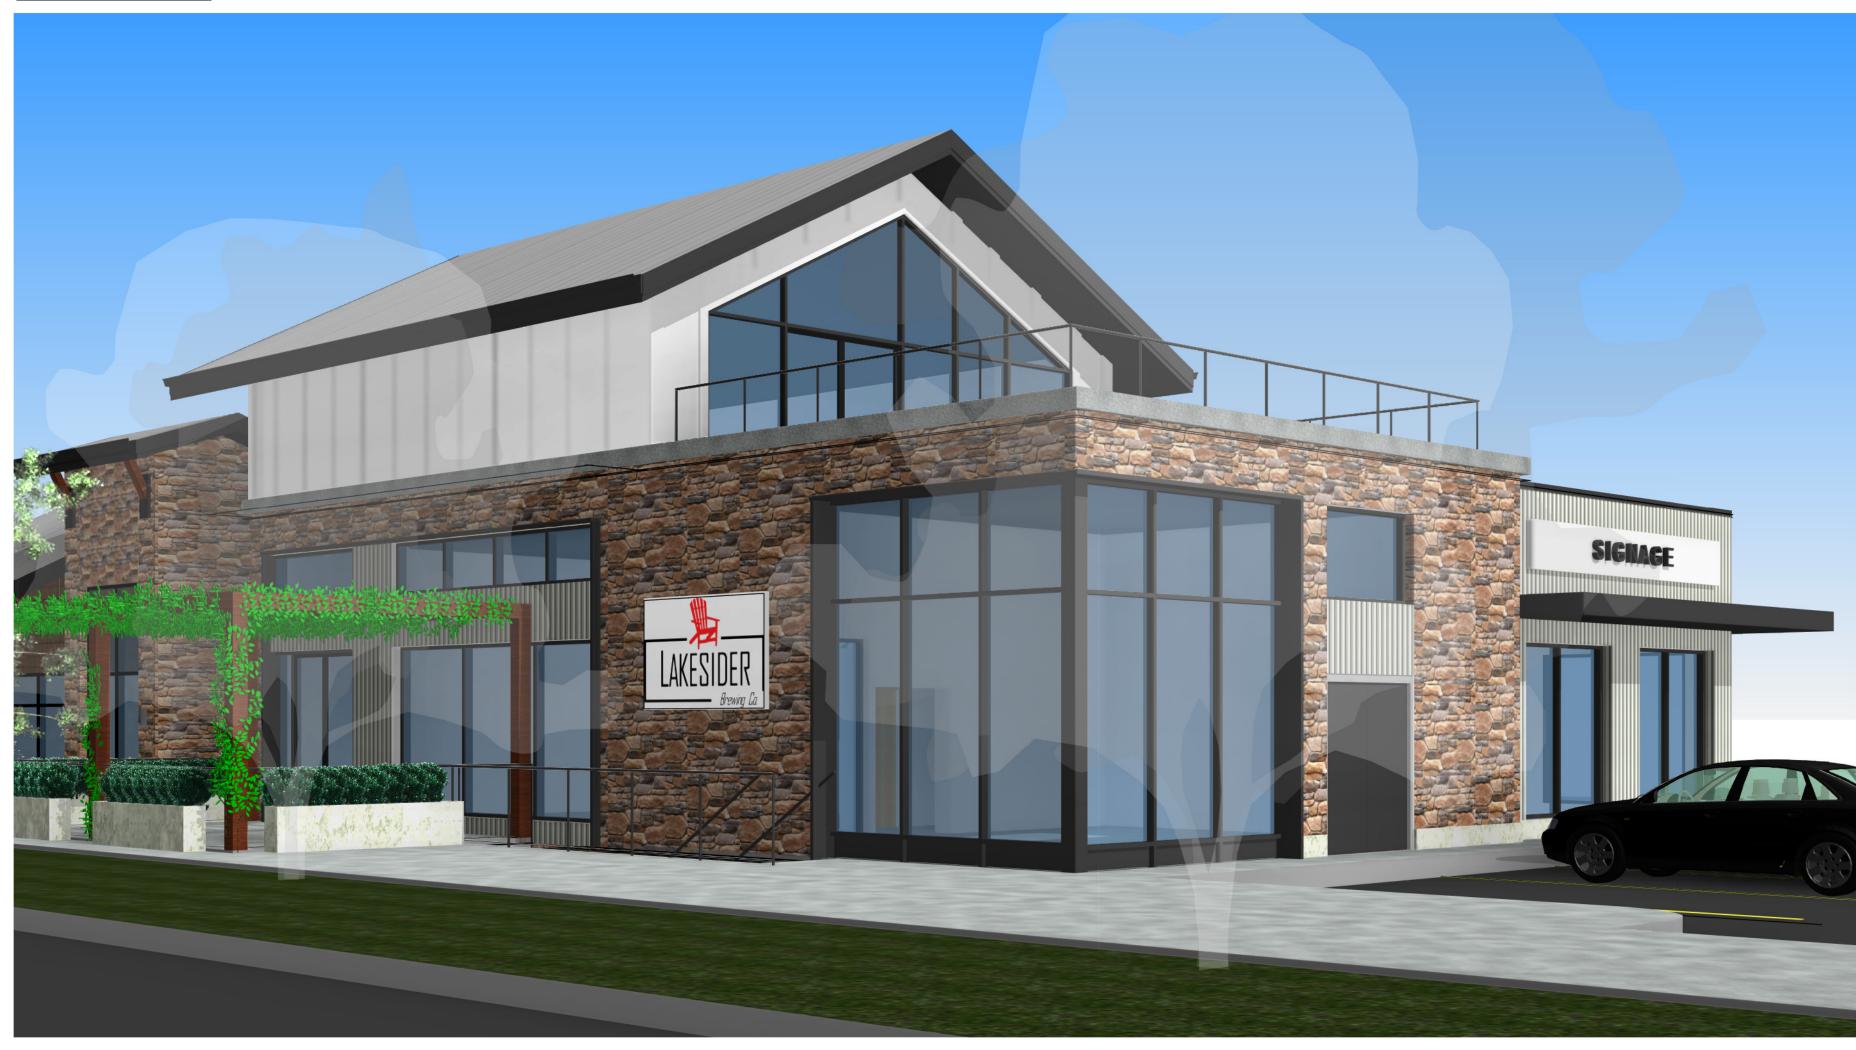

DP2.05

plotted 04/10/2019 6:11:34 PM

01- POOF FASCIA: BLACK METAL WITH BLACK METAL GUTTER

02- GLAZING: CLEAR GLASS WITH BLACK FRAMES

03- GUARDRAIL: GLASS PANELS WITH BLACK METAL POSTS AND TOP RAIL

04- TRELLIS: BUILT UP WOOD CONSTRUCTION (REMOVABLE)

05- CANOPY: BUILT UP WITH BLACK FASCIA

POOF CLADDING: STANDING SEAMMETAL

WALL CLADDING: VERTICAL CORPLICATED METAL

WALL CLADDING: MANUFACTURED STONE

1 2019.10.07 ISSUED FOR DP

© Copyright Reserved. This drawing and design are, and at all times remain, the property of Pat McOusker Architecture Inc., and can be reproduced only with written consent.

ELEVATIONS - COLOURED

designed Designer scale As indicated
drawn Author
checked Checker

DP3.12

ed 04/10/2019 6:13:28 PM

STREETVIEW - FROM PARKING LOT

Notes:

© Copyright Reserved. This drawing and design are, and at all times remain, the property of Pat McCusker Architecture Inc., and can be reproduced only with written consent.