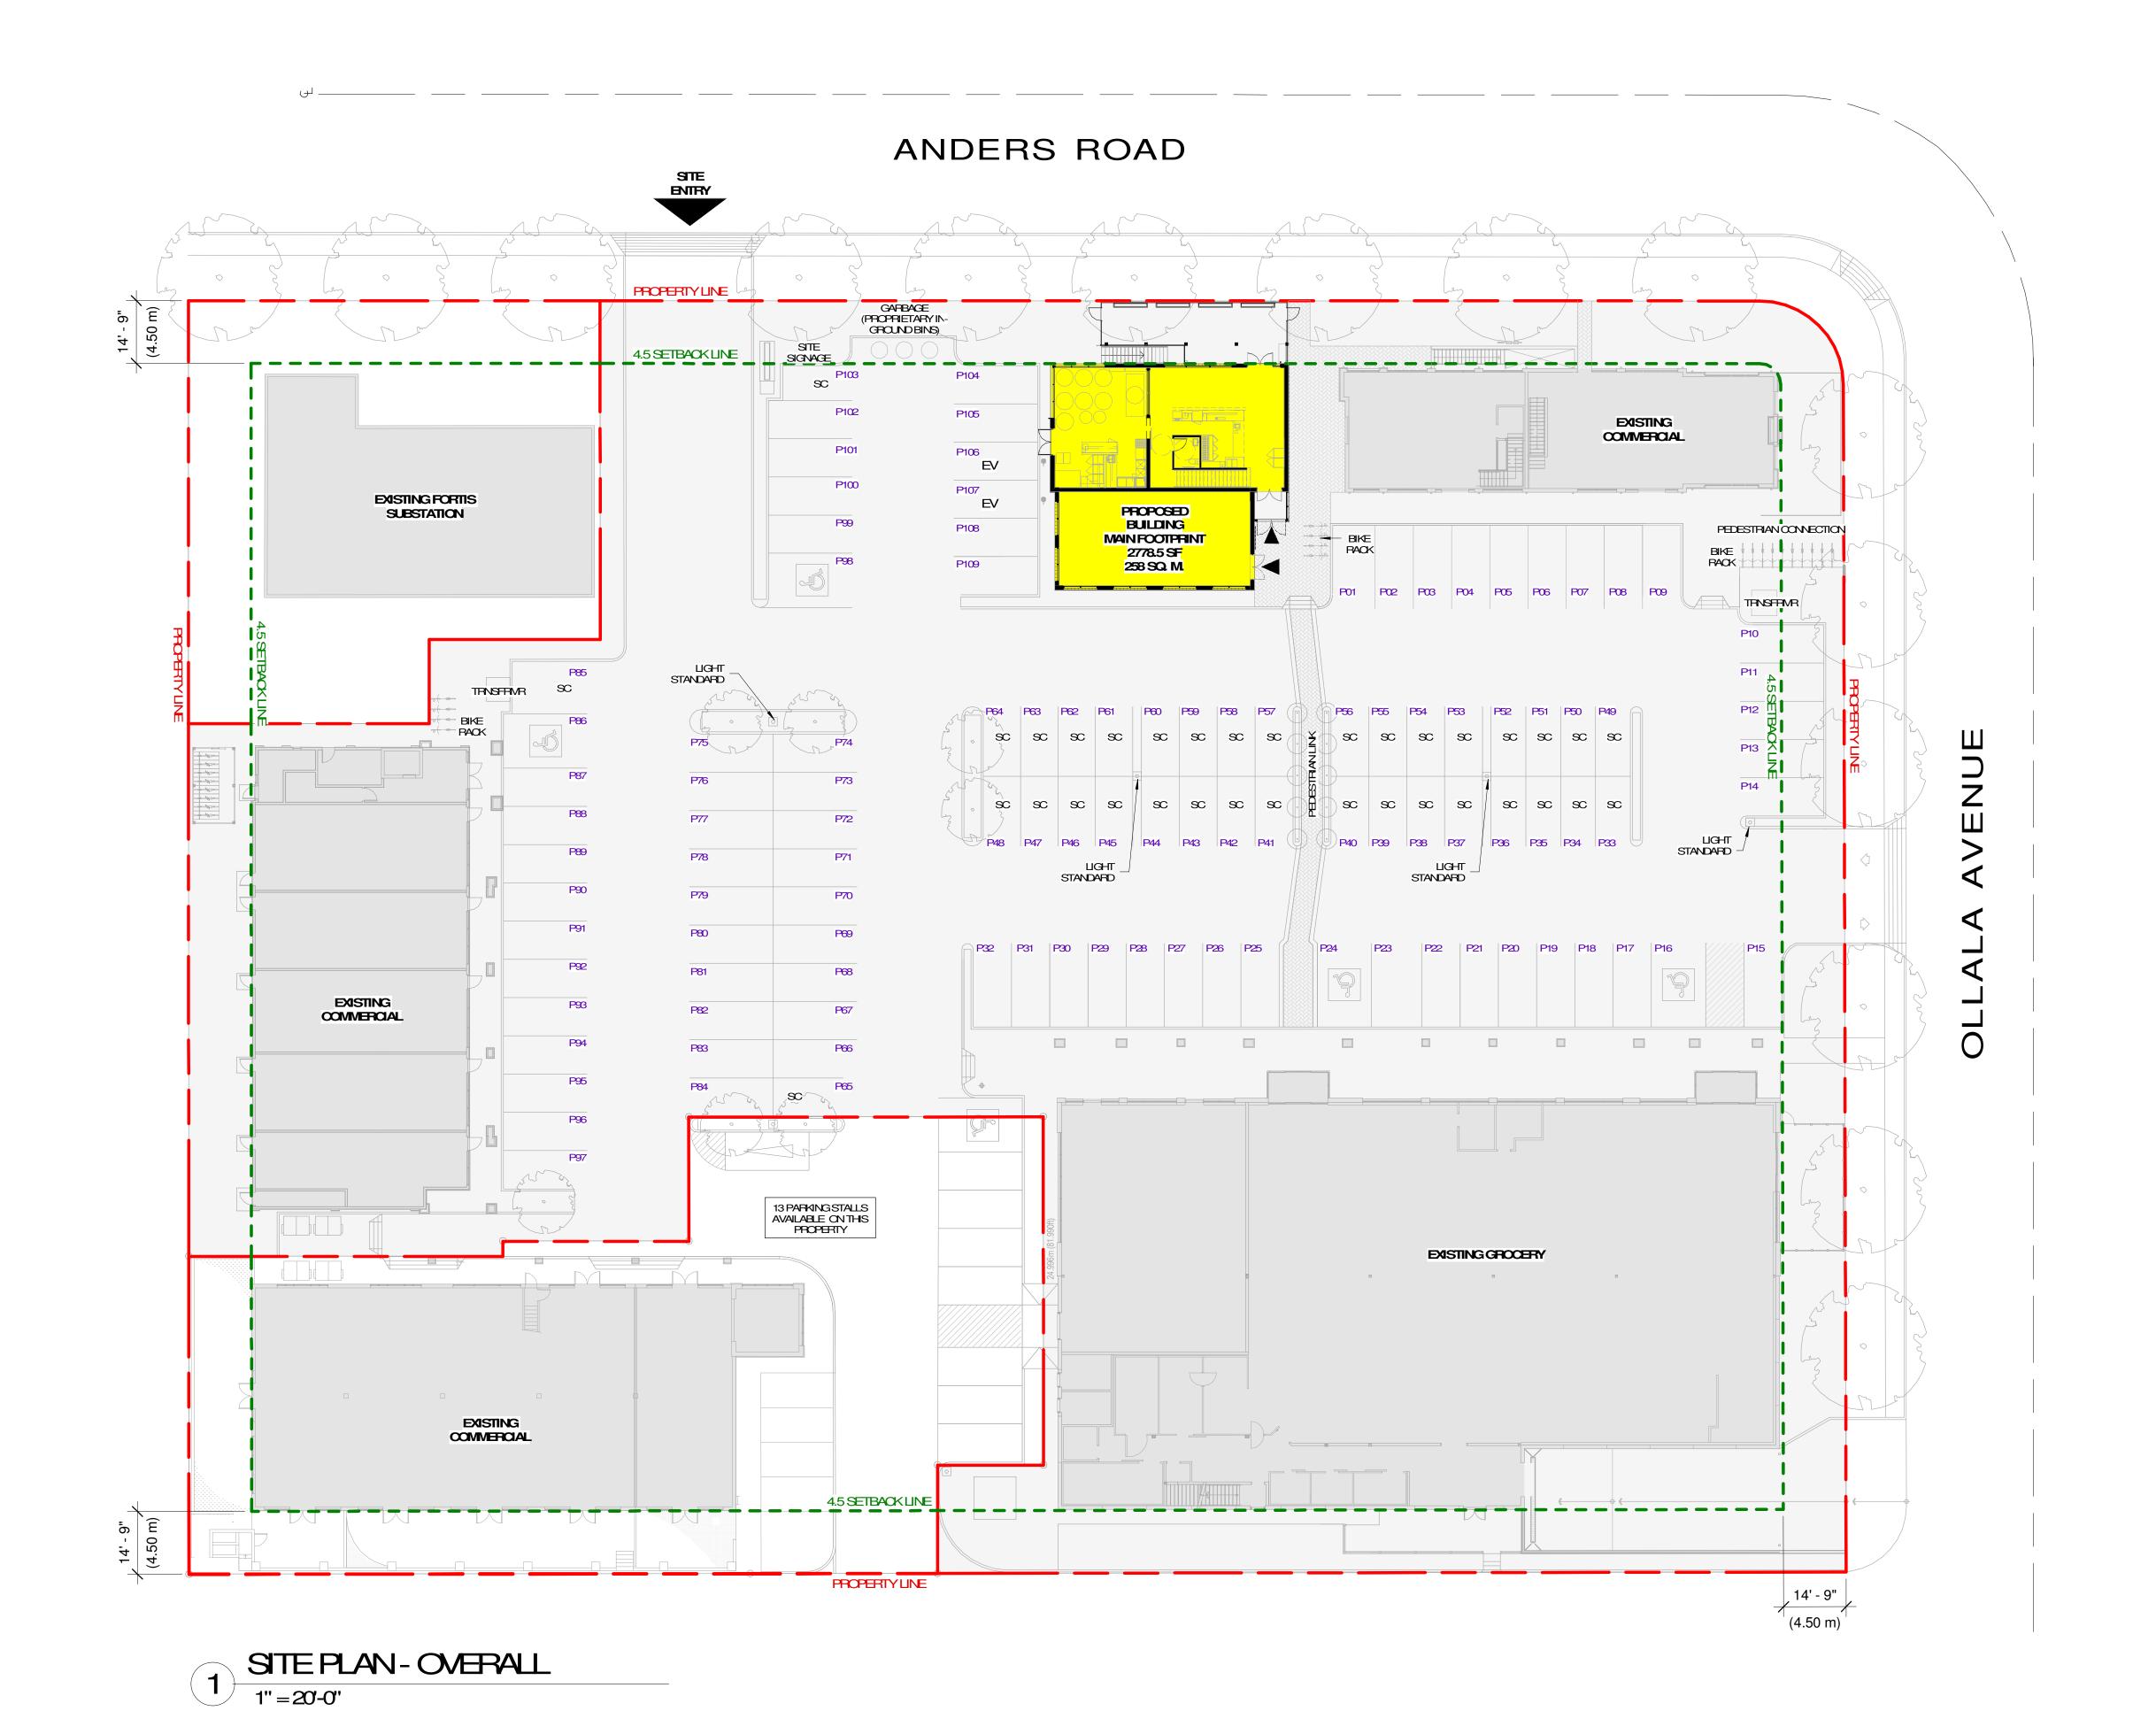

## **PROJECT STATISTICS**

Address:
Legal:

Substituting the second of the second of

Permitted Use:

8,421.0 sq.m. 90,646 sq.ft. 0.8420 Ha

Mixed Use

<u>Setbacks</u>

Site Area:

| ALL   | OWED  |
|-------|-------|
| Front | 4.5m  |
| Side  | 4.5m  |
| Rear  | 0.0   |
| PRO   | POSED |
| Front | 4.5m  |
| Side  | 4.5m  |
| Rear  | 0.0   |

| <b>GROSS AR</b> | GROSS AREA (footprints for site coverage calculations) |    | Area (sf) |
|-----------------|--------------------------------------------------------|----|-----------|
| PHASE 1.0:      | Medical Building Lower Level                           | Т  | 5482      |
| PHASE 2.0:      | Grocery & CRU                                          | П  | 15607     |
| PHASE 3.0:      | Commercial                                             | 1  | 5191      |
| PHASE 4.0:      | Brewery/Tasting/CRU                                    |    | 2778      |
|                 | Tota                                                   | al | 29058     |

| NET AREA   | S (for FAR calculations)                              | Area (sf) |
|------------|-------------------------------------------------------|-----------|
| PHASE 1.0: | Lower Level (Commercial)                              | 5482      |
| PHASE 1.0: | Upper Level (Office)                                  | 6152      |
| PHASE 2.0: | Nesters Grocery - Main (12818 SF) and Upper (1947 SF) | 14765     |
| PHASE 2.0: | Commercial                                            | 2789      |
| PHASE 3.0: | Commercial - Main (1139 SF) and Lower (1254 SF)       | 2393      |
| PHASE 3.0: | Commercial - Main (1628 SF) and Lower (1100 SF)       | 2728      |
| PHASE 4.0: | Storage (Basement)                                    | 1690      |
| PHASE 4.0: | Brewery/Production (Main)                             | 667       |
| PHASE 4.0: | Tasting (Main)                                        | 985       |
| PHASE 4.0: | CRU (Main)                                            | 1110      |
| PHASE 4.0: | Tasting (Second)                                      | 997       |
|            | Tot                                                   | al 39758  |

| Site Coverage:   | 100%                |
|------------------|---------------------|
| Maximum Density: | 2.35 FAR            |
| Height:          | Principal buildings |

Parking Summary

PHASE 01: Lower Level (Retail) [COMPLETE] PHASE 01: Upper Level (Office) [COMPLETE]

PHASE 2.0: Nesters Grocery [COMPLETE]

PHASE 3.0: Commericail [IFDP 2018.11.27]

PHASE 2.0: Commercial [COMPLETE]

PHASE 4.0: Brewery/Tasting

CRU

Building

| 16.5 m max or 4 stories      | 49.2 | ft | 49.0              | ft |
|------------------------------|------|----|-------------------|----|
| Requirement / Rule           |      |    | Parking<br>Spaces |    |
| 2.0/100 sq m<br>2.5/100 sq m | >>>> |    | 10<br>14          | 1  |
| 5.0/100 sq m<br>2.0/100 sq m | >>>> |    | 63<br>5           |    |
| 2.0/100 sq m                 | >>>> |    | 10                |    |
|                              |      |    |                   |    |

Required Total Provided

Variance Required

150 seats

>>>>

8,421

90,646

19,789

213,018

15.0

sq.m.

sq.ft.

sq.m.

sq.ft.

m

| Small car spaces                       | Allowable           | Total Stalls Allowed  |      |    |
|----------------------------------------|---------------------|-----------------------|------|----|
|                                        | 30%                 | 107 spaces x .30      | >>>> | 32 |
|                                        | Proposed            | Total Stalls Provided | >>>> | 36 |
|                                        |                     |                       |      |    |
| Accessible Parking                     | Required            | 4                     |      |    |
|                                        | Provided            | 4                     |      |    |
|                                        | -                   |                       |      |    |
| Bike Parking: One space per 1000 sq.m. | Required Commercial | 4                     |      |    |
|                                        | Provided            | 8                     |      |    |
|                                        | , I                 |                       |      |    |
| Loading                                | Required            | 2                     |      |    |
|                                        |                     |                       |      |    |