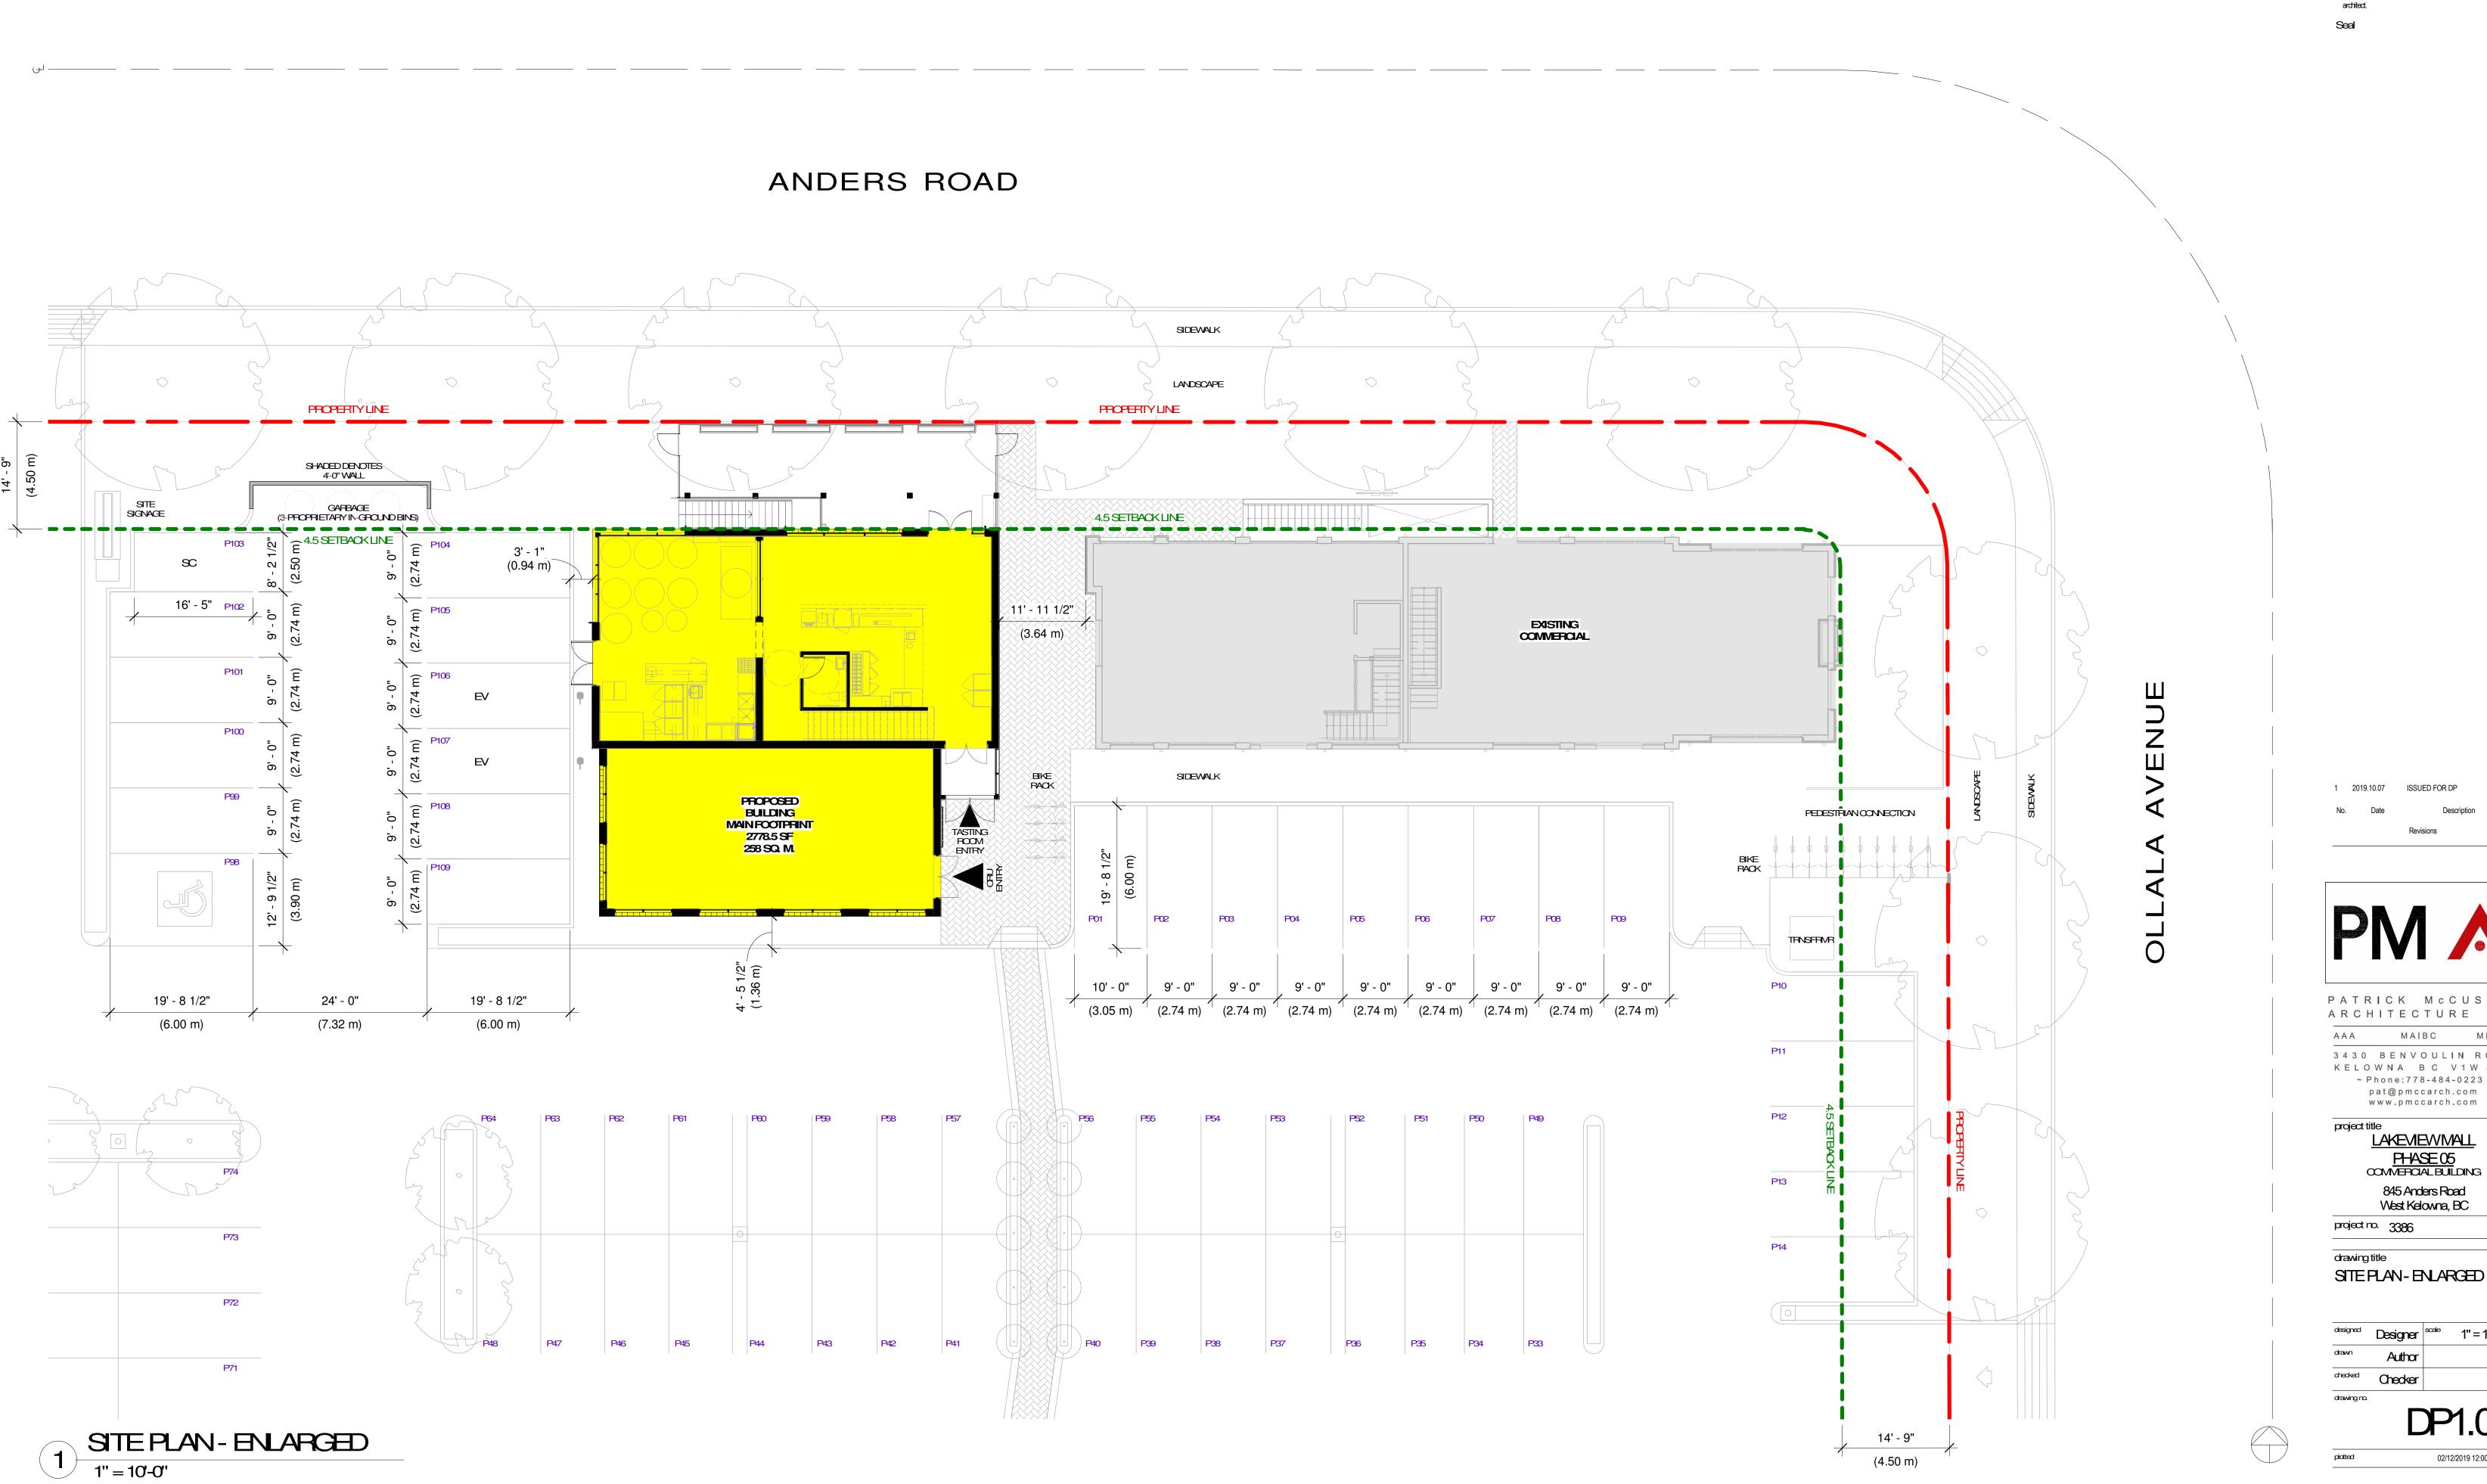

## **DRAWING INDEX**

DP0.01 COVER
DP1.01 SITE PLAN - OVERALL

DP1.02 SITE PLAN - ENLARGED
DP2.01 FOUNDATION
DP2.02 BASEMENT

DP2.03 MAIN
DP2.04 SECOND
DP2.05 ROOF
DP3.01 ELEVATIONS

DP3.02 ELEVATIONS
DP3.11 ELEVATIONS - COLOURED

This drawing must not be scaled.

Contractors shall verify all dimensions prior to commencement

Any omissions or discrepancies shall be reported to the

1 2019.10.07 ISSUED FOR DP PATRICK McCUSKER AAA MAIBC MRAIC 3430 BENVOULIN ROAD KELOWNA BC V1W 4M5 ~ Phone:778-484-0223 ~ pat@pmccarch.com www.pmccarch.com LAKEMEWMALL PHASE 05 COMMERCIAL BUILDING 845 Anders Road West Kelowna, BC

> designed Designer scale 1" = 10'-0" Author Checker

DP1.02

02/12/2019 12:00:25 PM

Not

© Copyright Reserved. This drawing and design are, and at all times remain, the property of Pat McCusker Architecture Inc., and can be reproduced only with written consent.