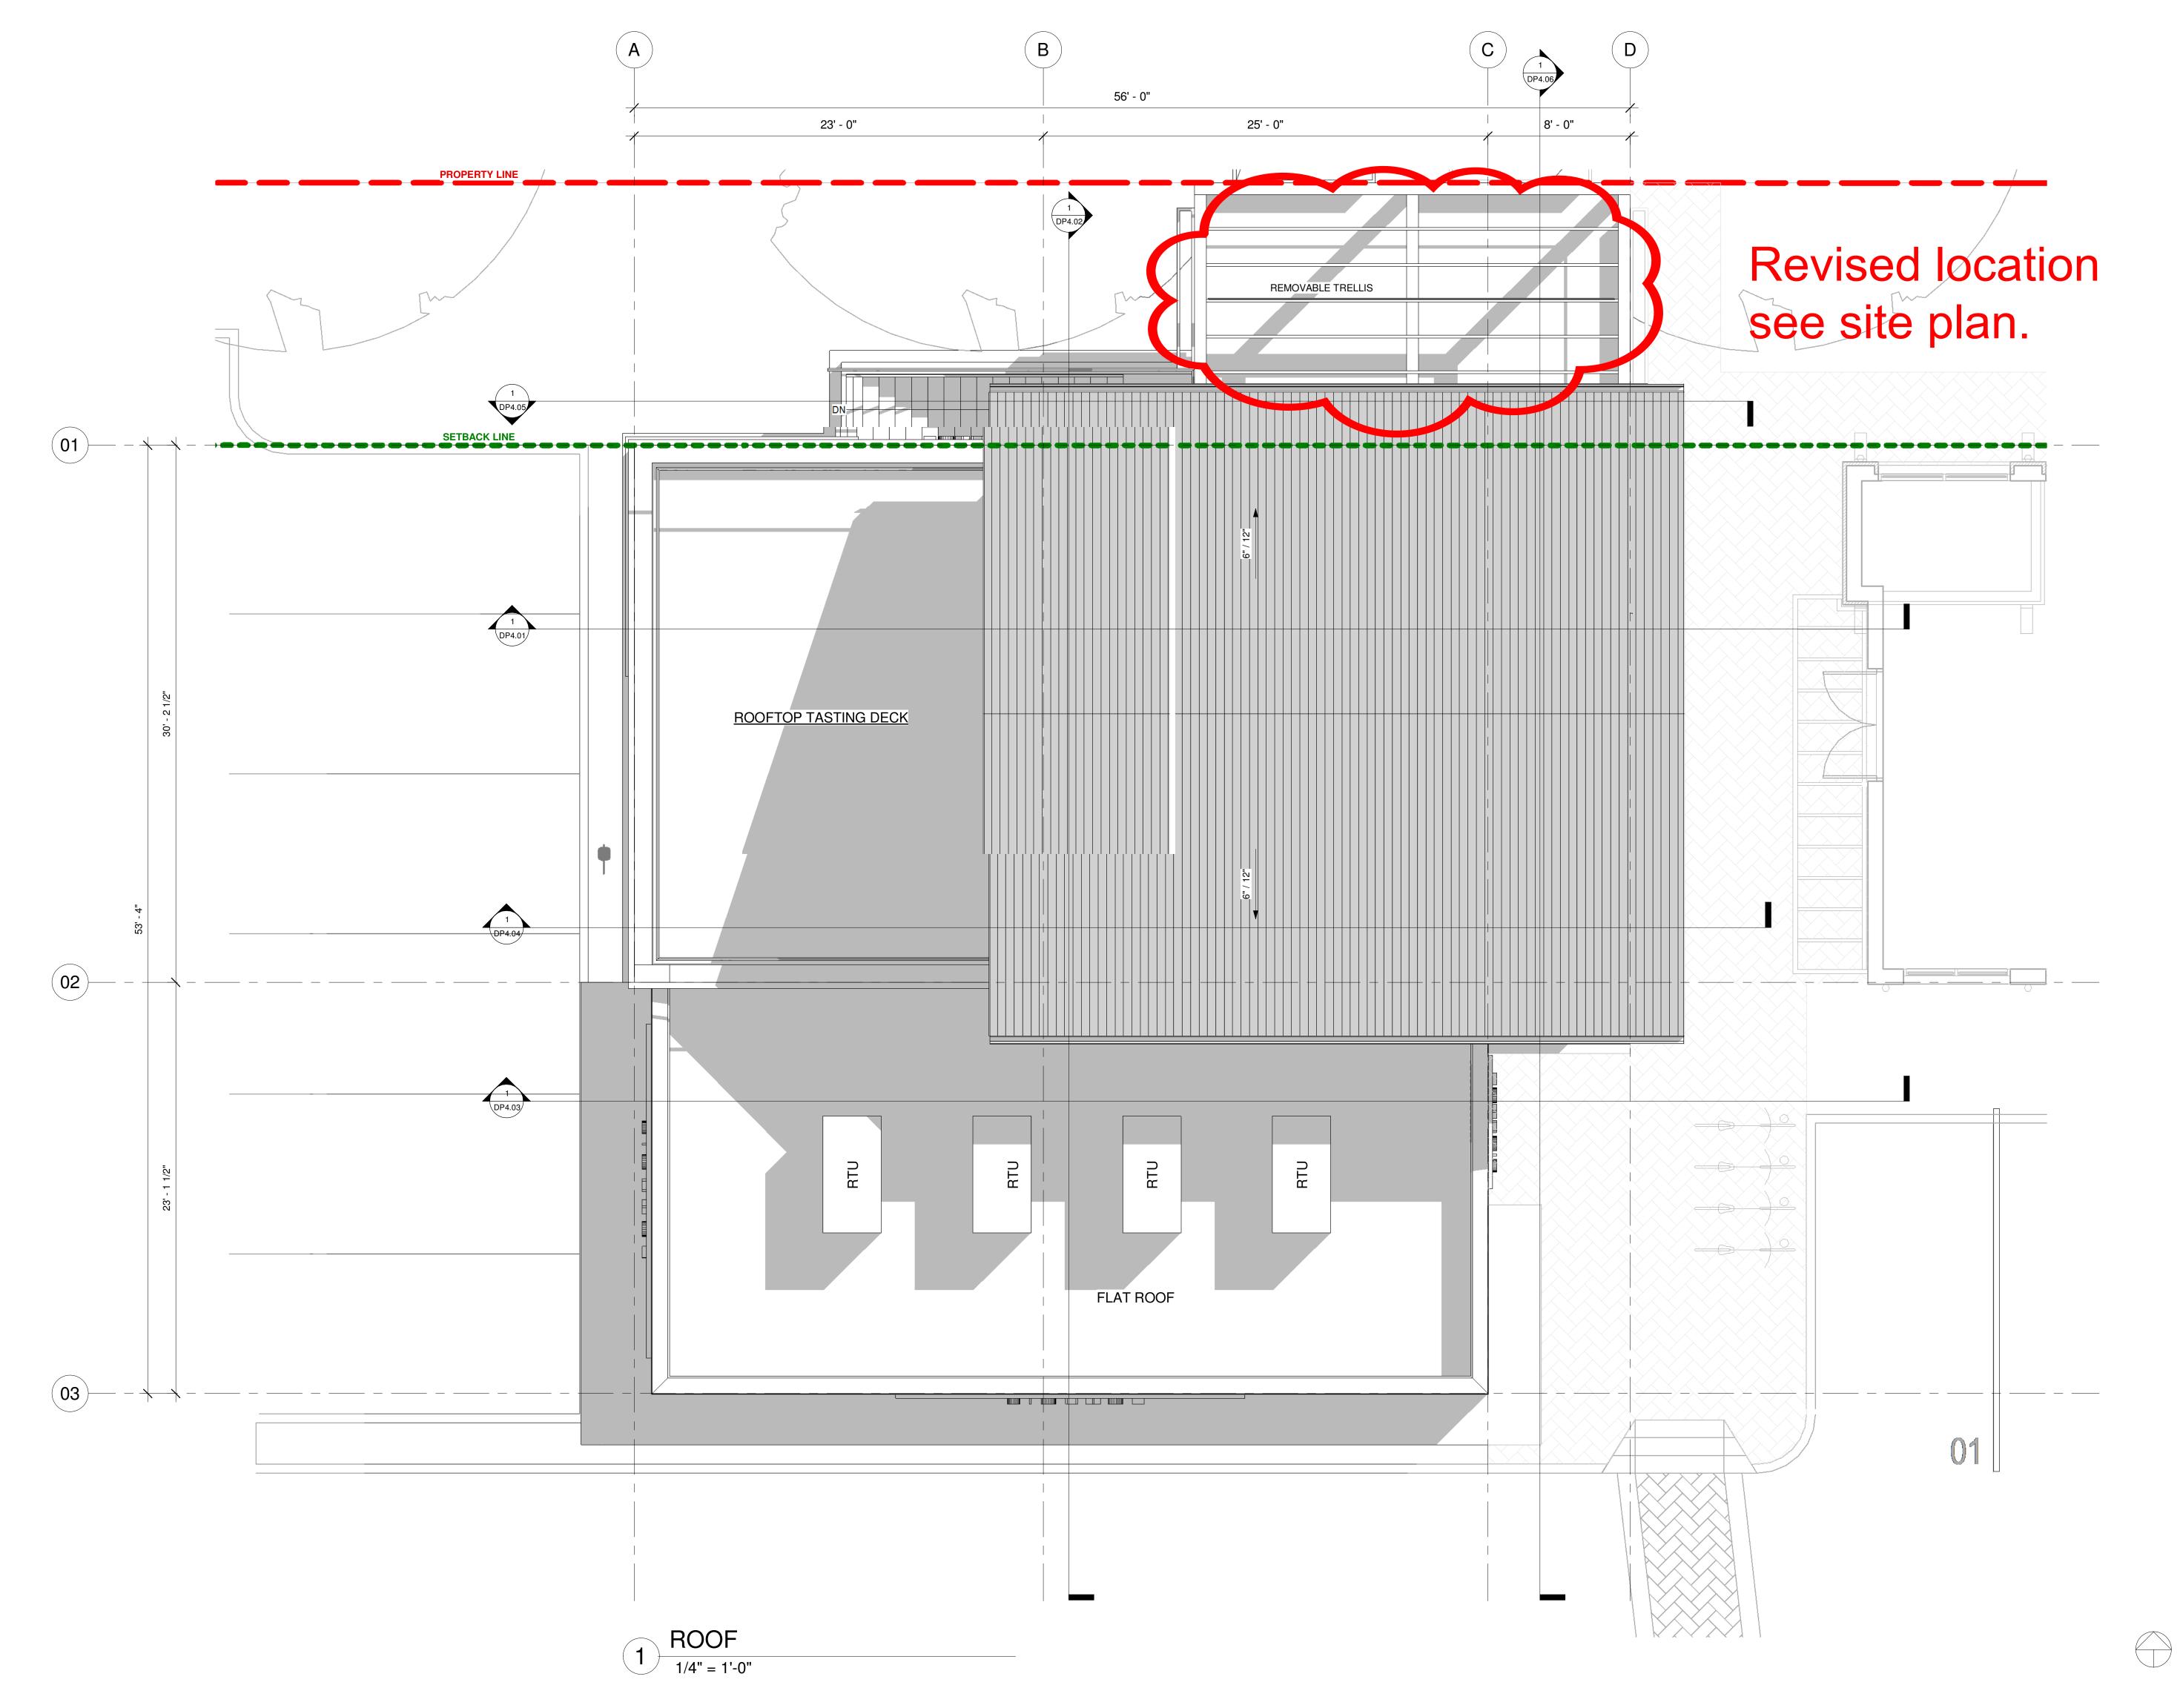

LAKEVIEW MALL

PHASE 05

COMMERCIAL BUILDING

PHASE US COMMERCIAL BUILDING 845 Anders Road West Kelowna, BC

project no. 3386

drawing title

| designed | Designer | scale | 1/4" = 1'-0" |
|----------|----------|-------|--------------|
| drawn    | Author   |       |              |
| checked  | Checker  |       |              |

DP2.05

plotted 04/10/2019 6:11:34 PM

01- POOF FASCIA: BLACK METAL WITH BLACK METAL GUTTER

02- GLAZING: CLEAR GLASS WITH BLACK FRAMES

03- GUARDRAIL: GLASS PANELS WITH BLACK METAL POSTS AND TOP RAIL

04- TRELLIS: BUILT UP WOOD CONSTRUCTION (REMOVABLE)

05- CANOPY: BUILT UP WITH BLACK FASCIA

POOF CLADDING: STANDING SEAMMETAL

WALL CLADDING: VERTICAL CORPLICATED METAL

WALL CLADDING: MANUFACTURED STONE

1 2019.10.07 ISSUED FOR DP

© Copyright Reserved. This drawing and design are, and at all times remain, the property of Pat McOusker Architecture Inc., and can be reproduced only with written consent.

03- GUARDRAIL: GLASS PANELS WITH BLACK METAL POSTS AND TOP RAIL

04- TRELLIS: BUILT UP WOOD CONSTRUCTION (REMOVABLE)

05- CANOPY: BUILT UP WITH BLACK FASCIA

POOF CLADDING: STANDING SEAMMETAL

WALL CLADDING: BOARD AND BATTEN