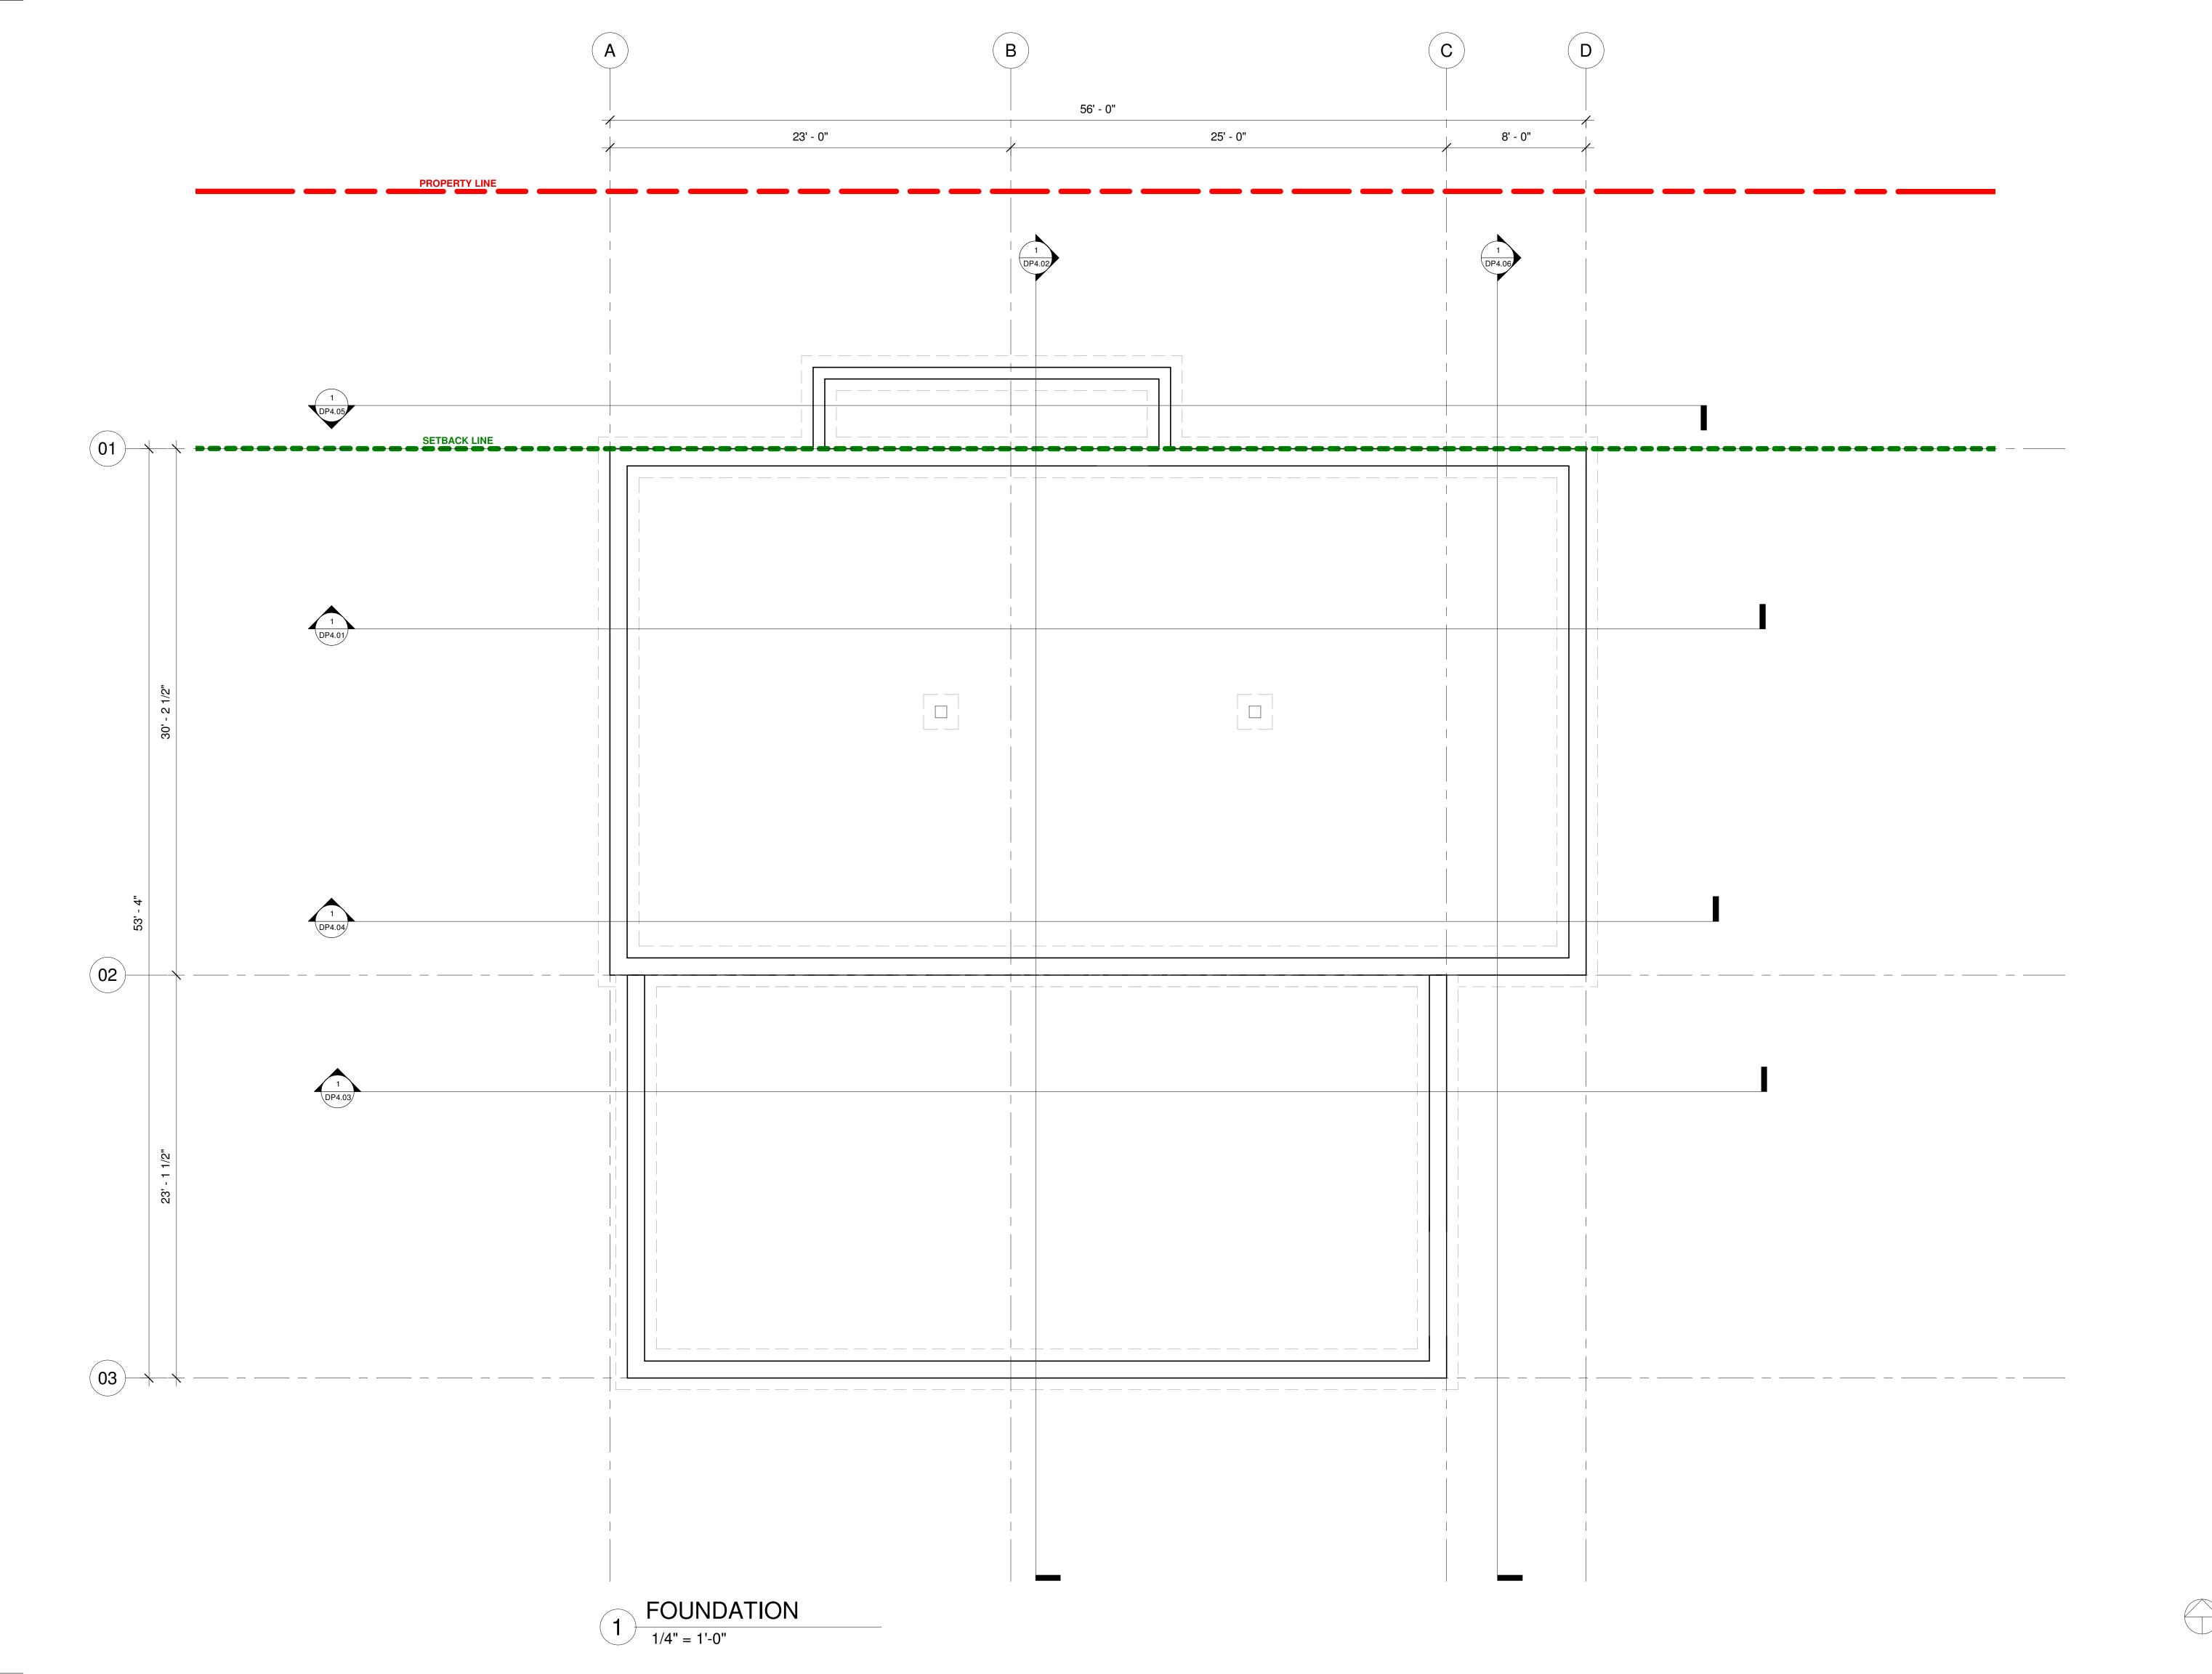

## **DRAWING INDEX**

DP0.01 COVER
DP1.01 SITE PLAN - OVERALL

DP1.02 SITE PLAN - ENLARGED
DP2.01 FOUNDATION
DP2.02 BASEMENT

DP2.03 MAIN
DP2.04 SECOND
DP2.05 ROOF
DP3.01 ELEVATIONS

DP3.02 ELEVATIONS
DP3.11 ELEVATIONS - COLOURED

845 Anders Road

West Kelowna, BC project no. 3386

dono di seritate

drawing title
FOUNDATION

designed Designer scale 1/4'

drawn Author

checked Checker

drawing no.

DP2.01

plotted 04/10/2019 6:11:30 PM

Notes:
© Copyright Reserved. This drawing and design are, and at all times remain, the property of Pat McCusker Architecture Inc., and can be reproduced only with written consent.