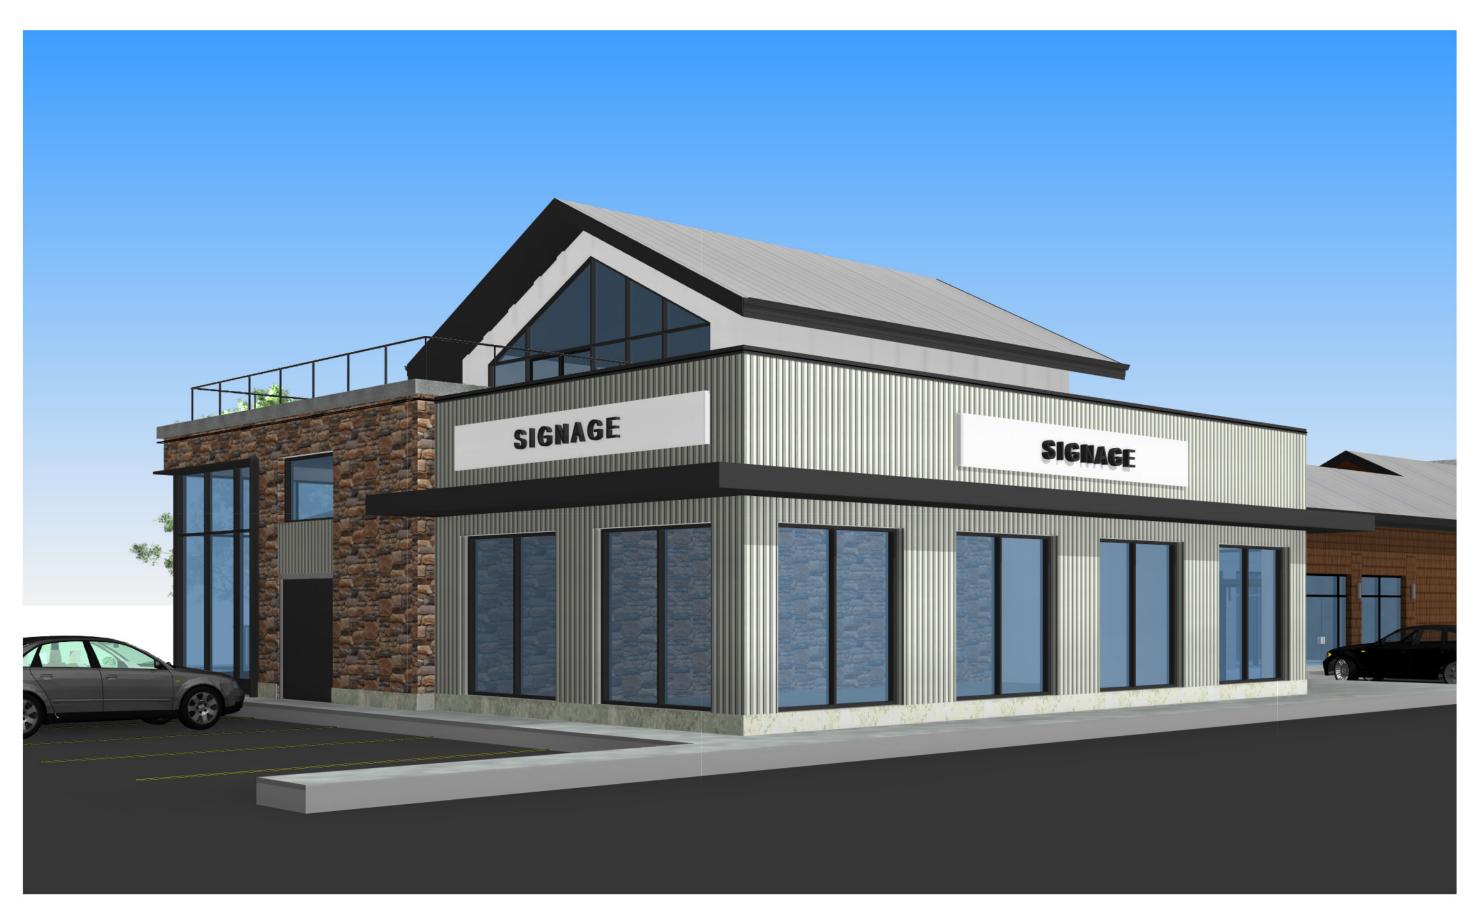

ELEVATIONS - COLOURED

designed Designer scale As indicated
drawn Author
checked Checker

DP3.12

ed 04/10/2019 6:13:28 PM

STREETVIEW - FROM PARKING LOT

Notes:

© Copyright Reserved. This drawing and design are, and at all times remain, the property of Pat McCusker Architecture Inc., and can be reproduced only with written consent.

COMMERCIAL BUILDING

845 Anders Road West Kelowna, BC

project no. 3386

drawing title ILLUSTRATIONS

designed Designer scale Author checked Checker

DP3.31

02/12/2019 12:03:40 PM

© Copyright Reserved. This drawing and design are, and at all times remain, the property of Pat McCusker Architecture Inc., and can be reproduced only with written consent.