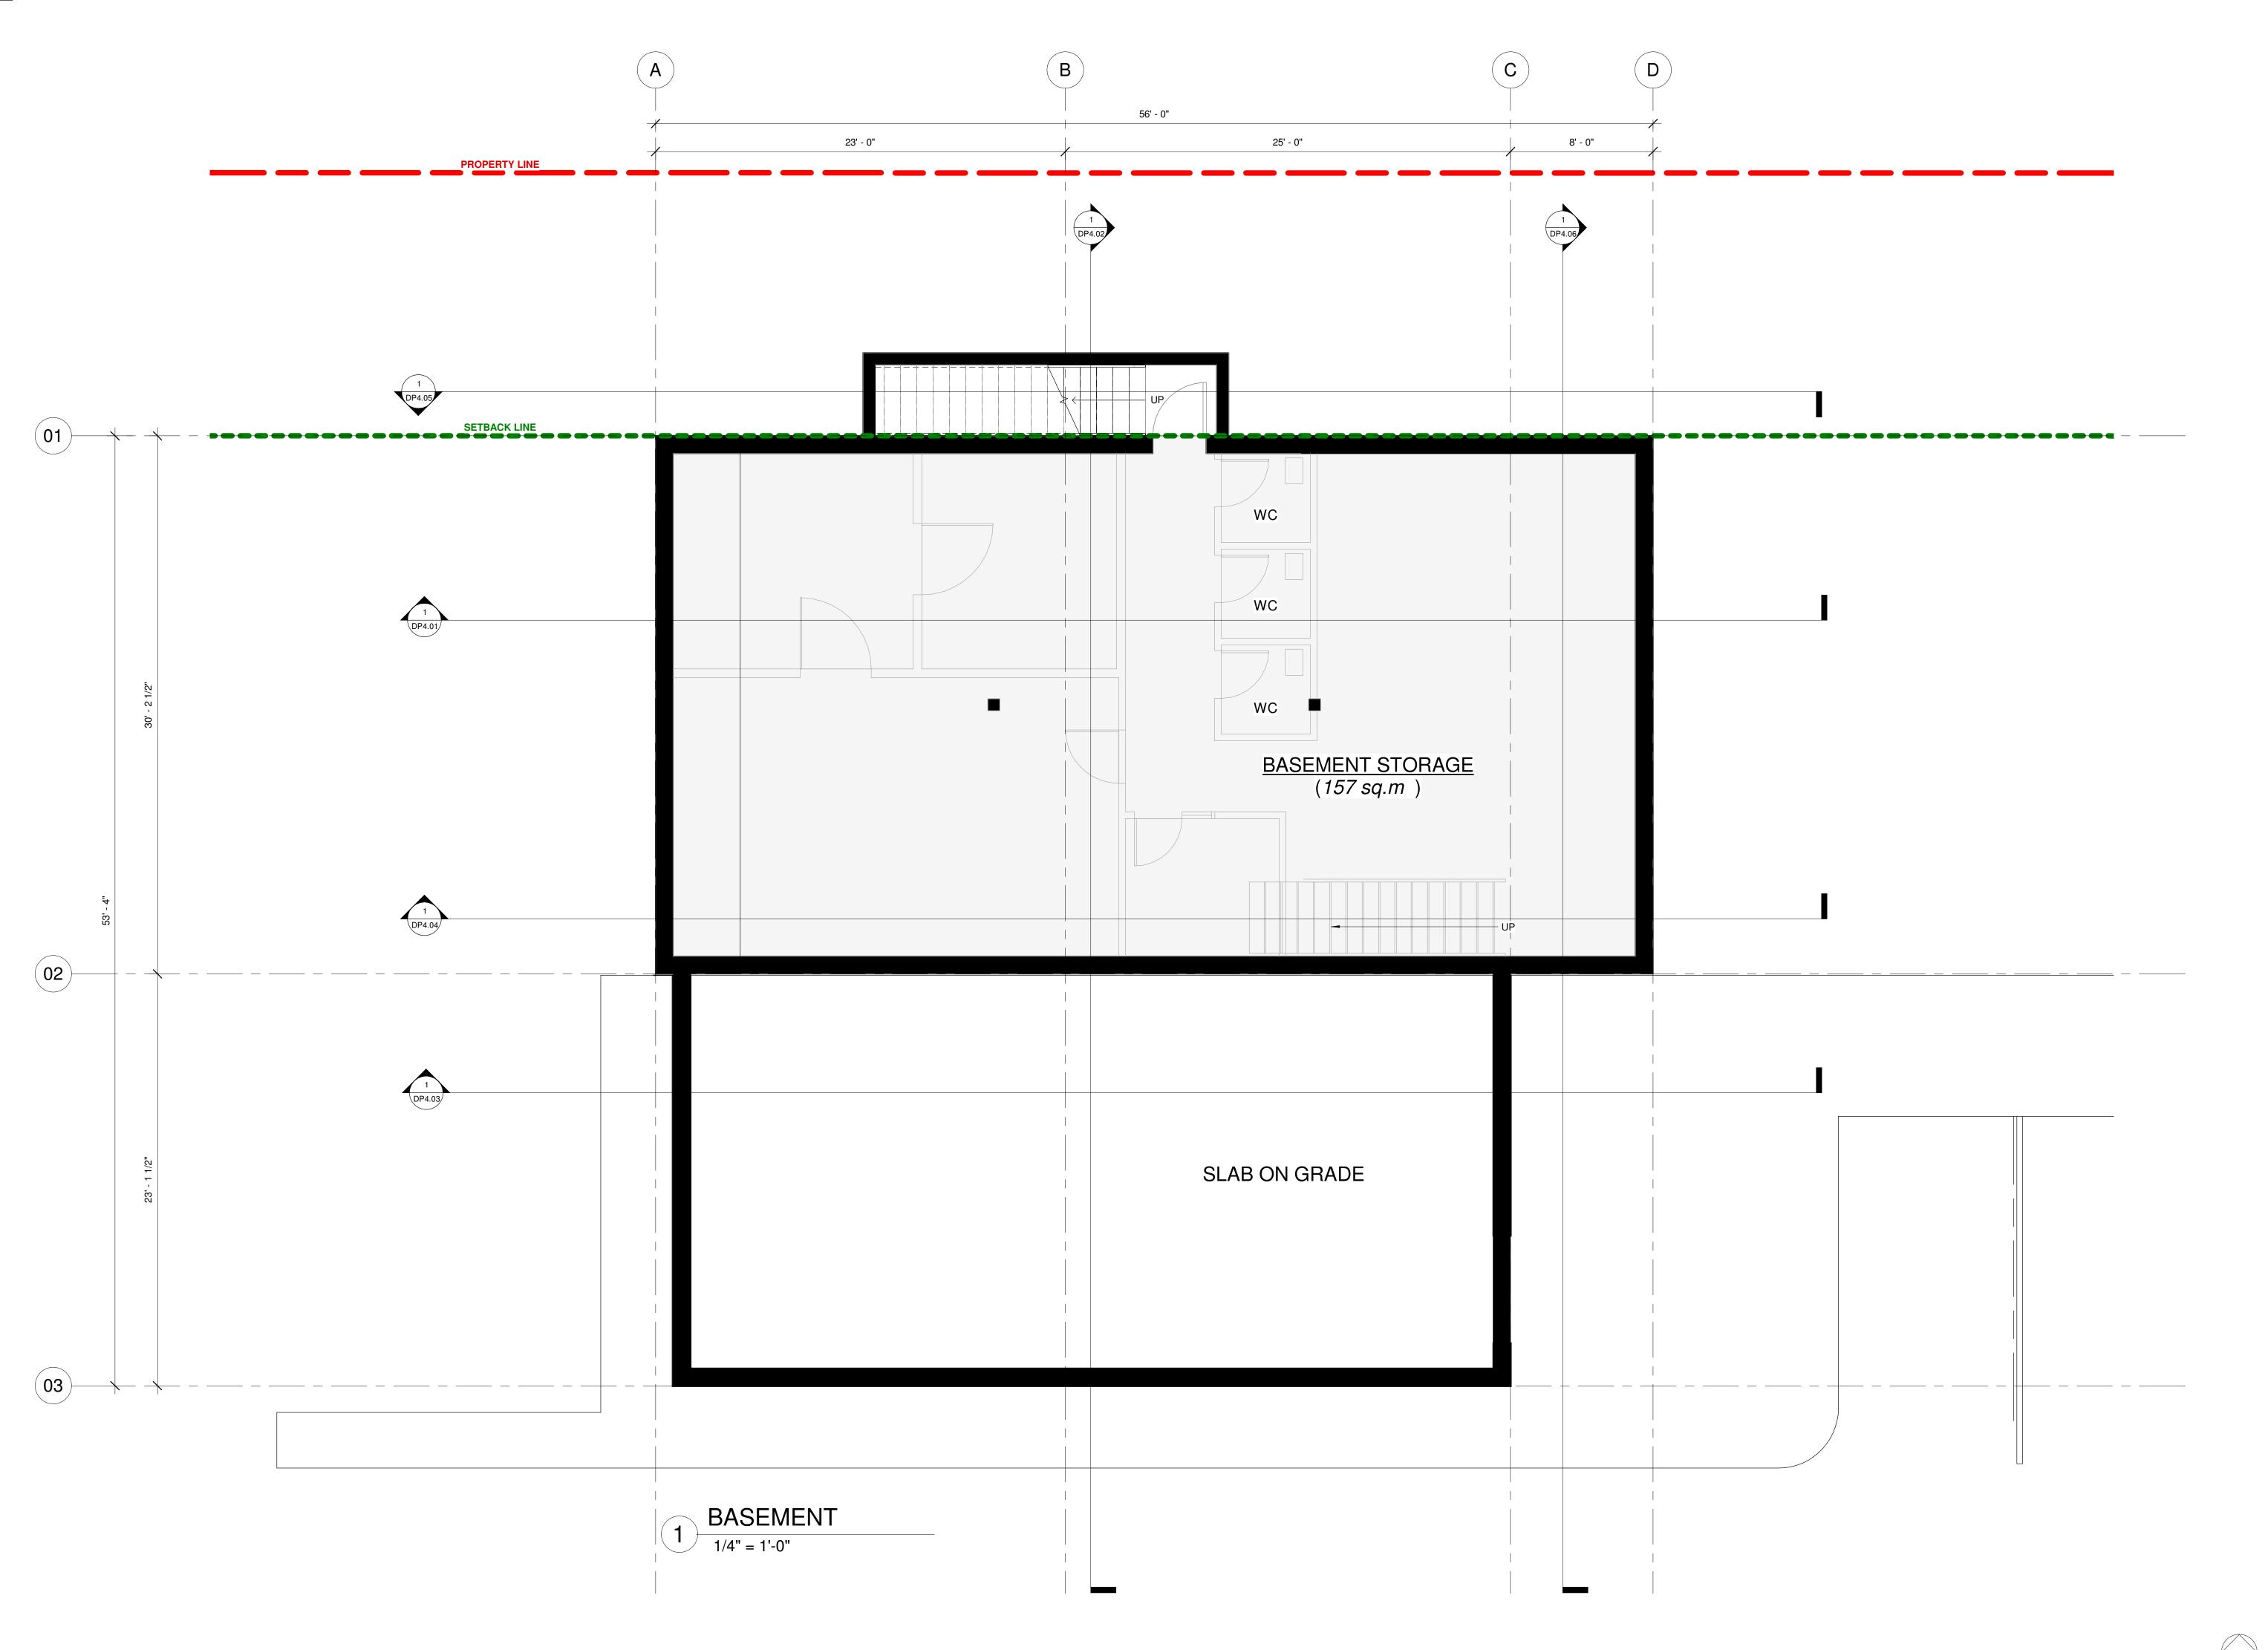

## **DRAWING INDEX**

DP0.01 COVER
DP1.01 SITE PLAN - OVERALL

DP1.02 SITE PLAN - ENLARGED
DP2.01 FOUNDATION
DP2.02 BASEMENT

DP2.03 MAIN
DP2.04 SECOND
DP2.05 ROOF
DP3.01 ELEVATIONS

DP3.02 ELEVATIONS
DP3.11 ELEVATIONS - COLOURED

1 2019.10.07 ISSUED FOR DP

PATRICK McCUSKER ARCHITECTURE INC.

AAA MAIBC MRAIC

3430 BENVOULIN ROAD KELOWNA BC V1W 4M5 ~ Phone:778-484-0223 ~

pat@pmccarch.com www.pmccarch.com

project title

LAKEVIEW MALL

PHASE 05

COMMERCIAL BUILDING

845 Anders Road West Kelowna, BC

project no. 3386

drawing title BASEMENT

Checker

04/10/2019 6:11:30 PM

© Copyright Reserved. This drawing and design are, and at all times remain, the property of Pat MbOusker Architecture Inc., and can be reproduced only with written consent.