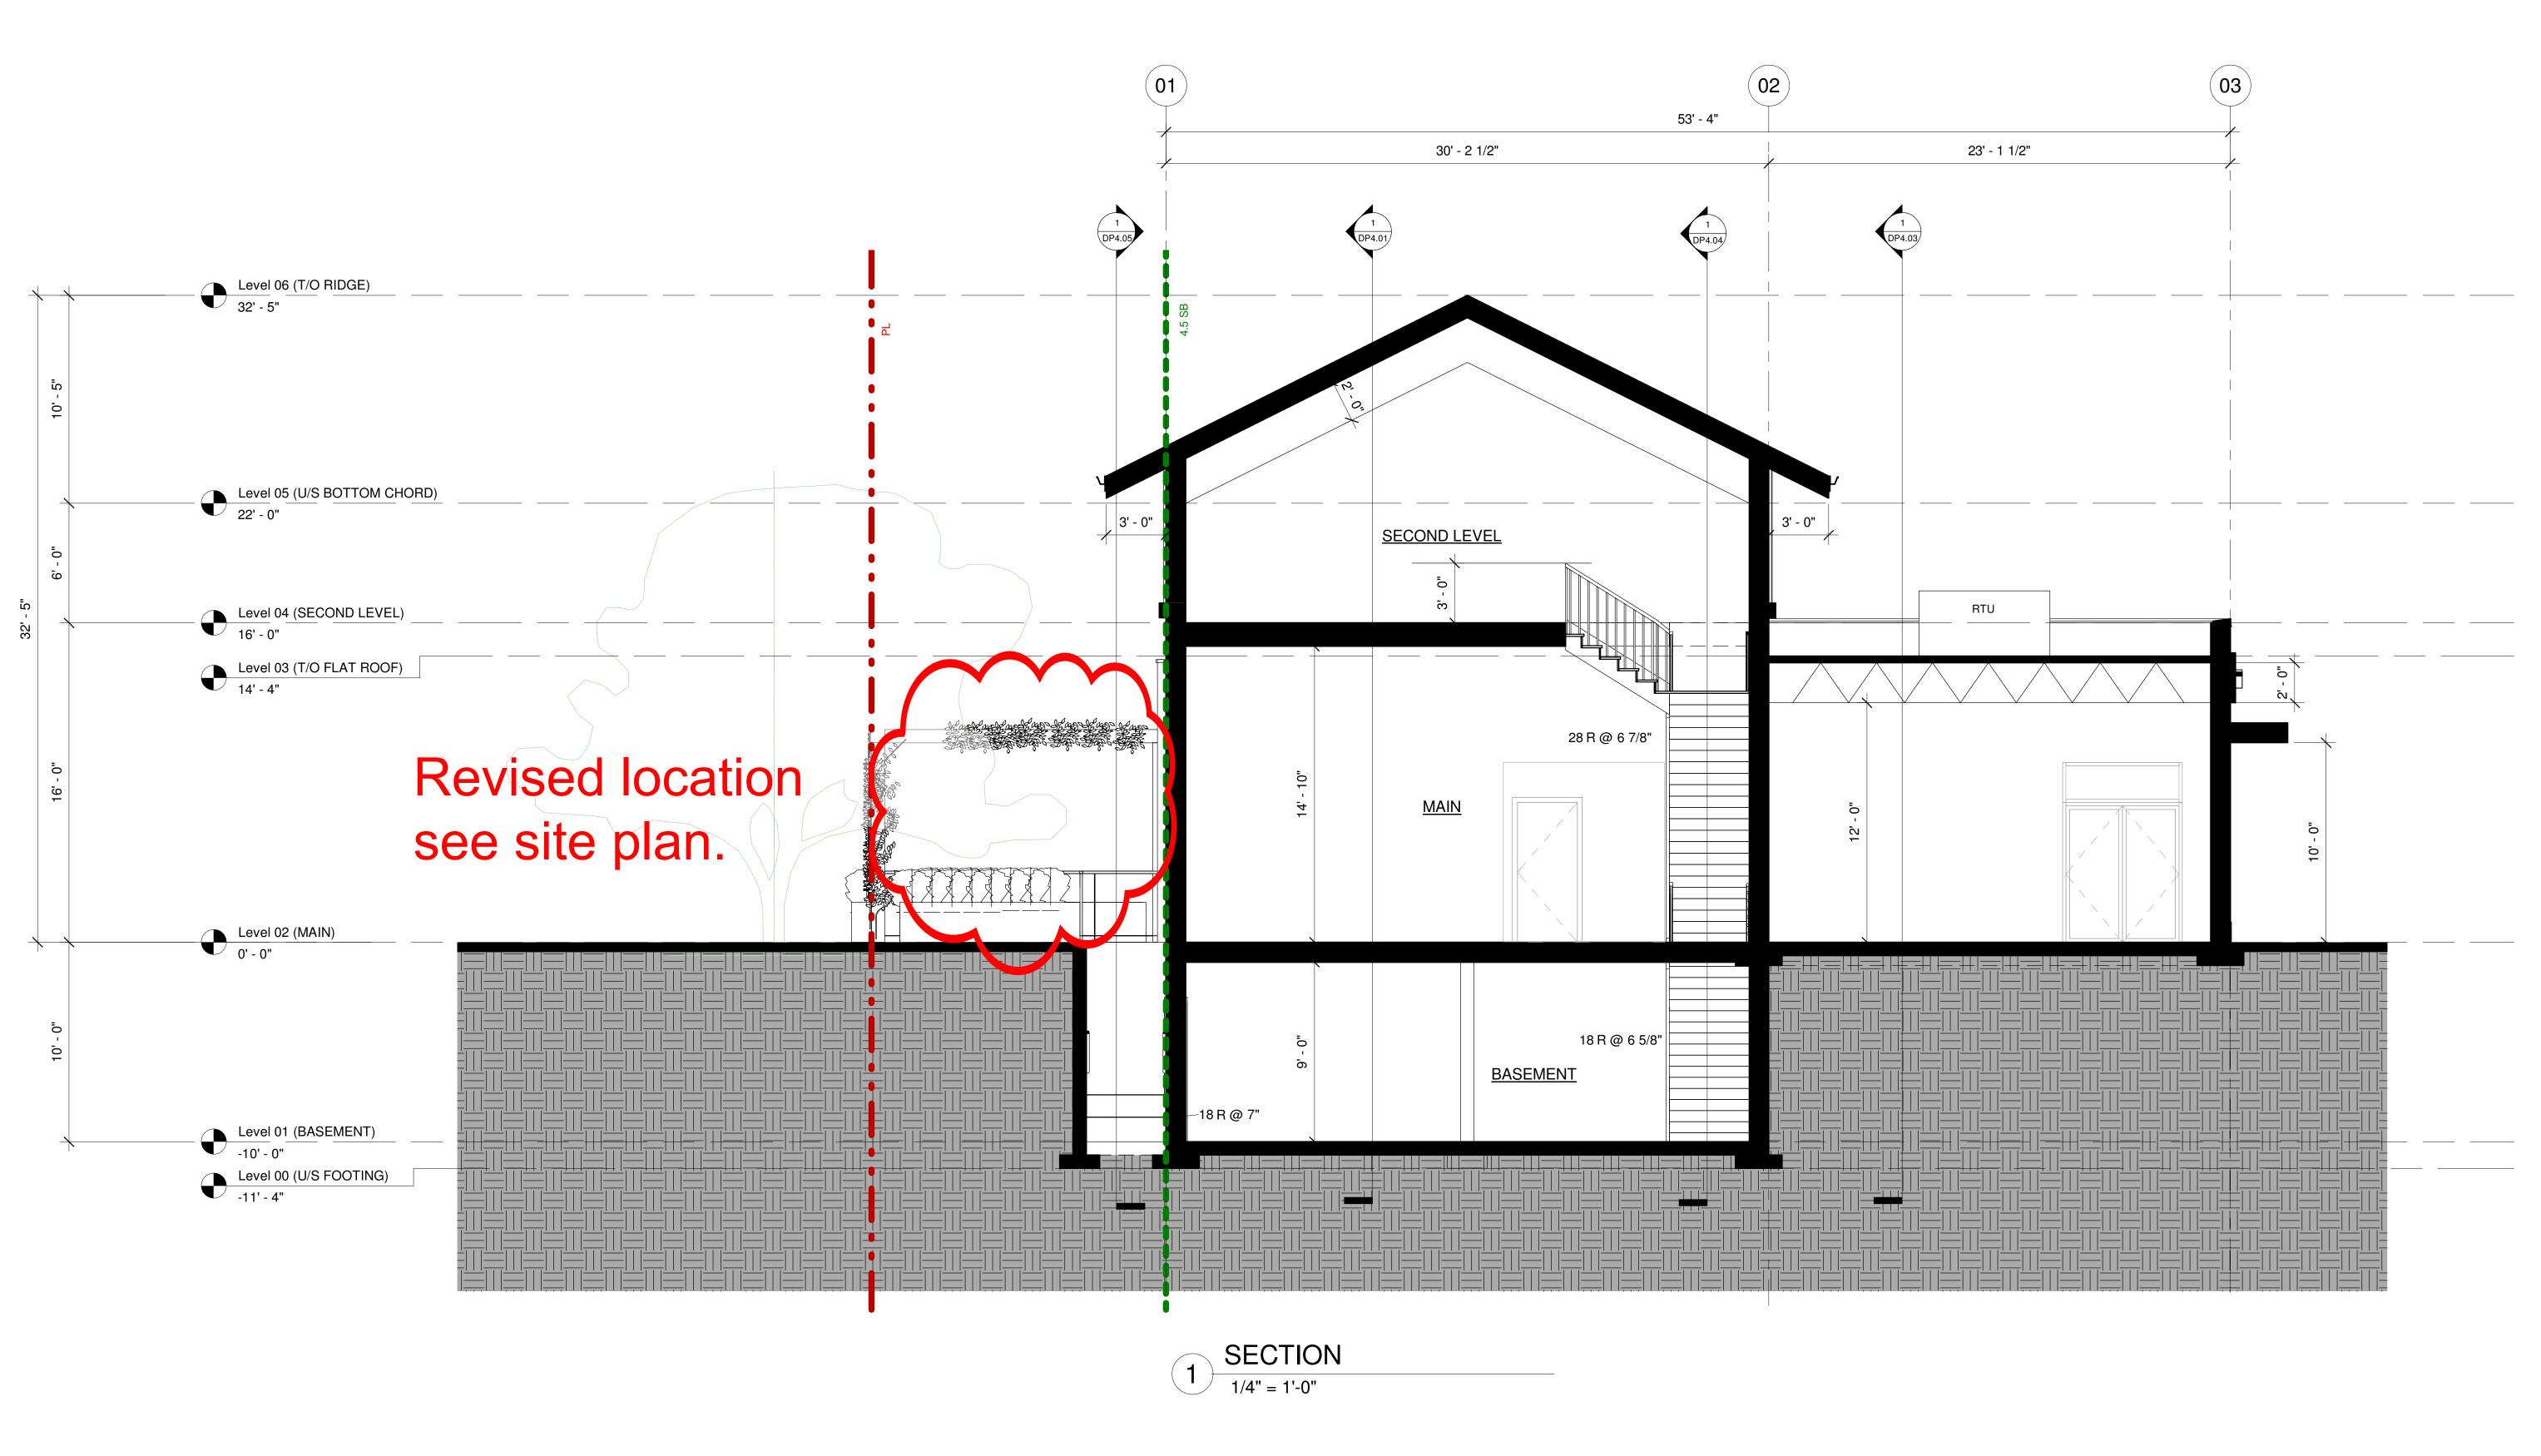

1 2019.10.07 ISSUED FOR DP

PM ^

PATRICK McCUSKER ARCHITECTURE INC.

AAA MAIBC MRAIC

3 4 3 0 BENVOULIN ROAD
KELOWNA BC V1W 4M5
~ Phone:778-484-0223 ~
pat@pmccarch.com
www.pmccarch.com

project title

LAKEVIEW MALL

PHASE 05

COMMERCIAL BUILDING

845 Anders Road West Kelowna, BC

project no. 3386

drawing title

SECTION

Checker

DP4.01