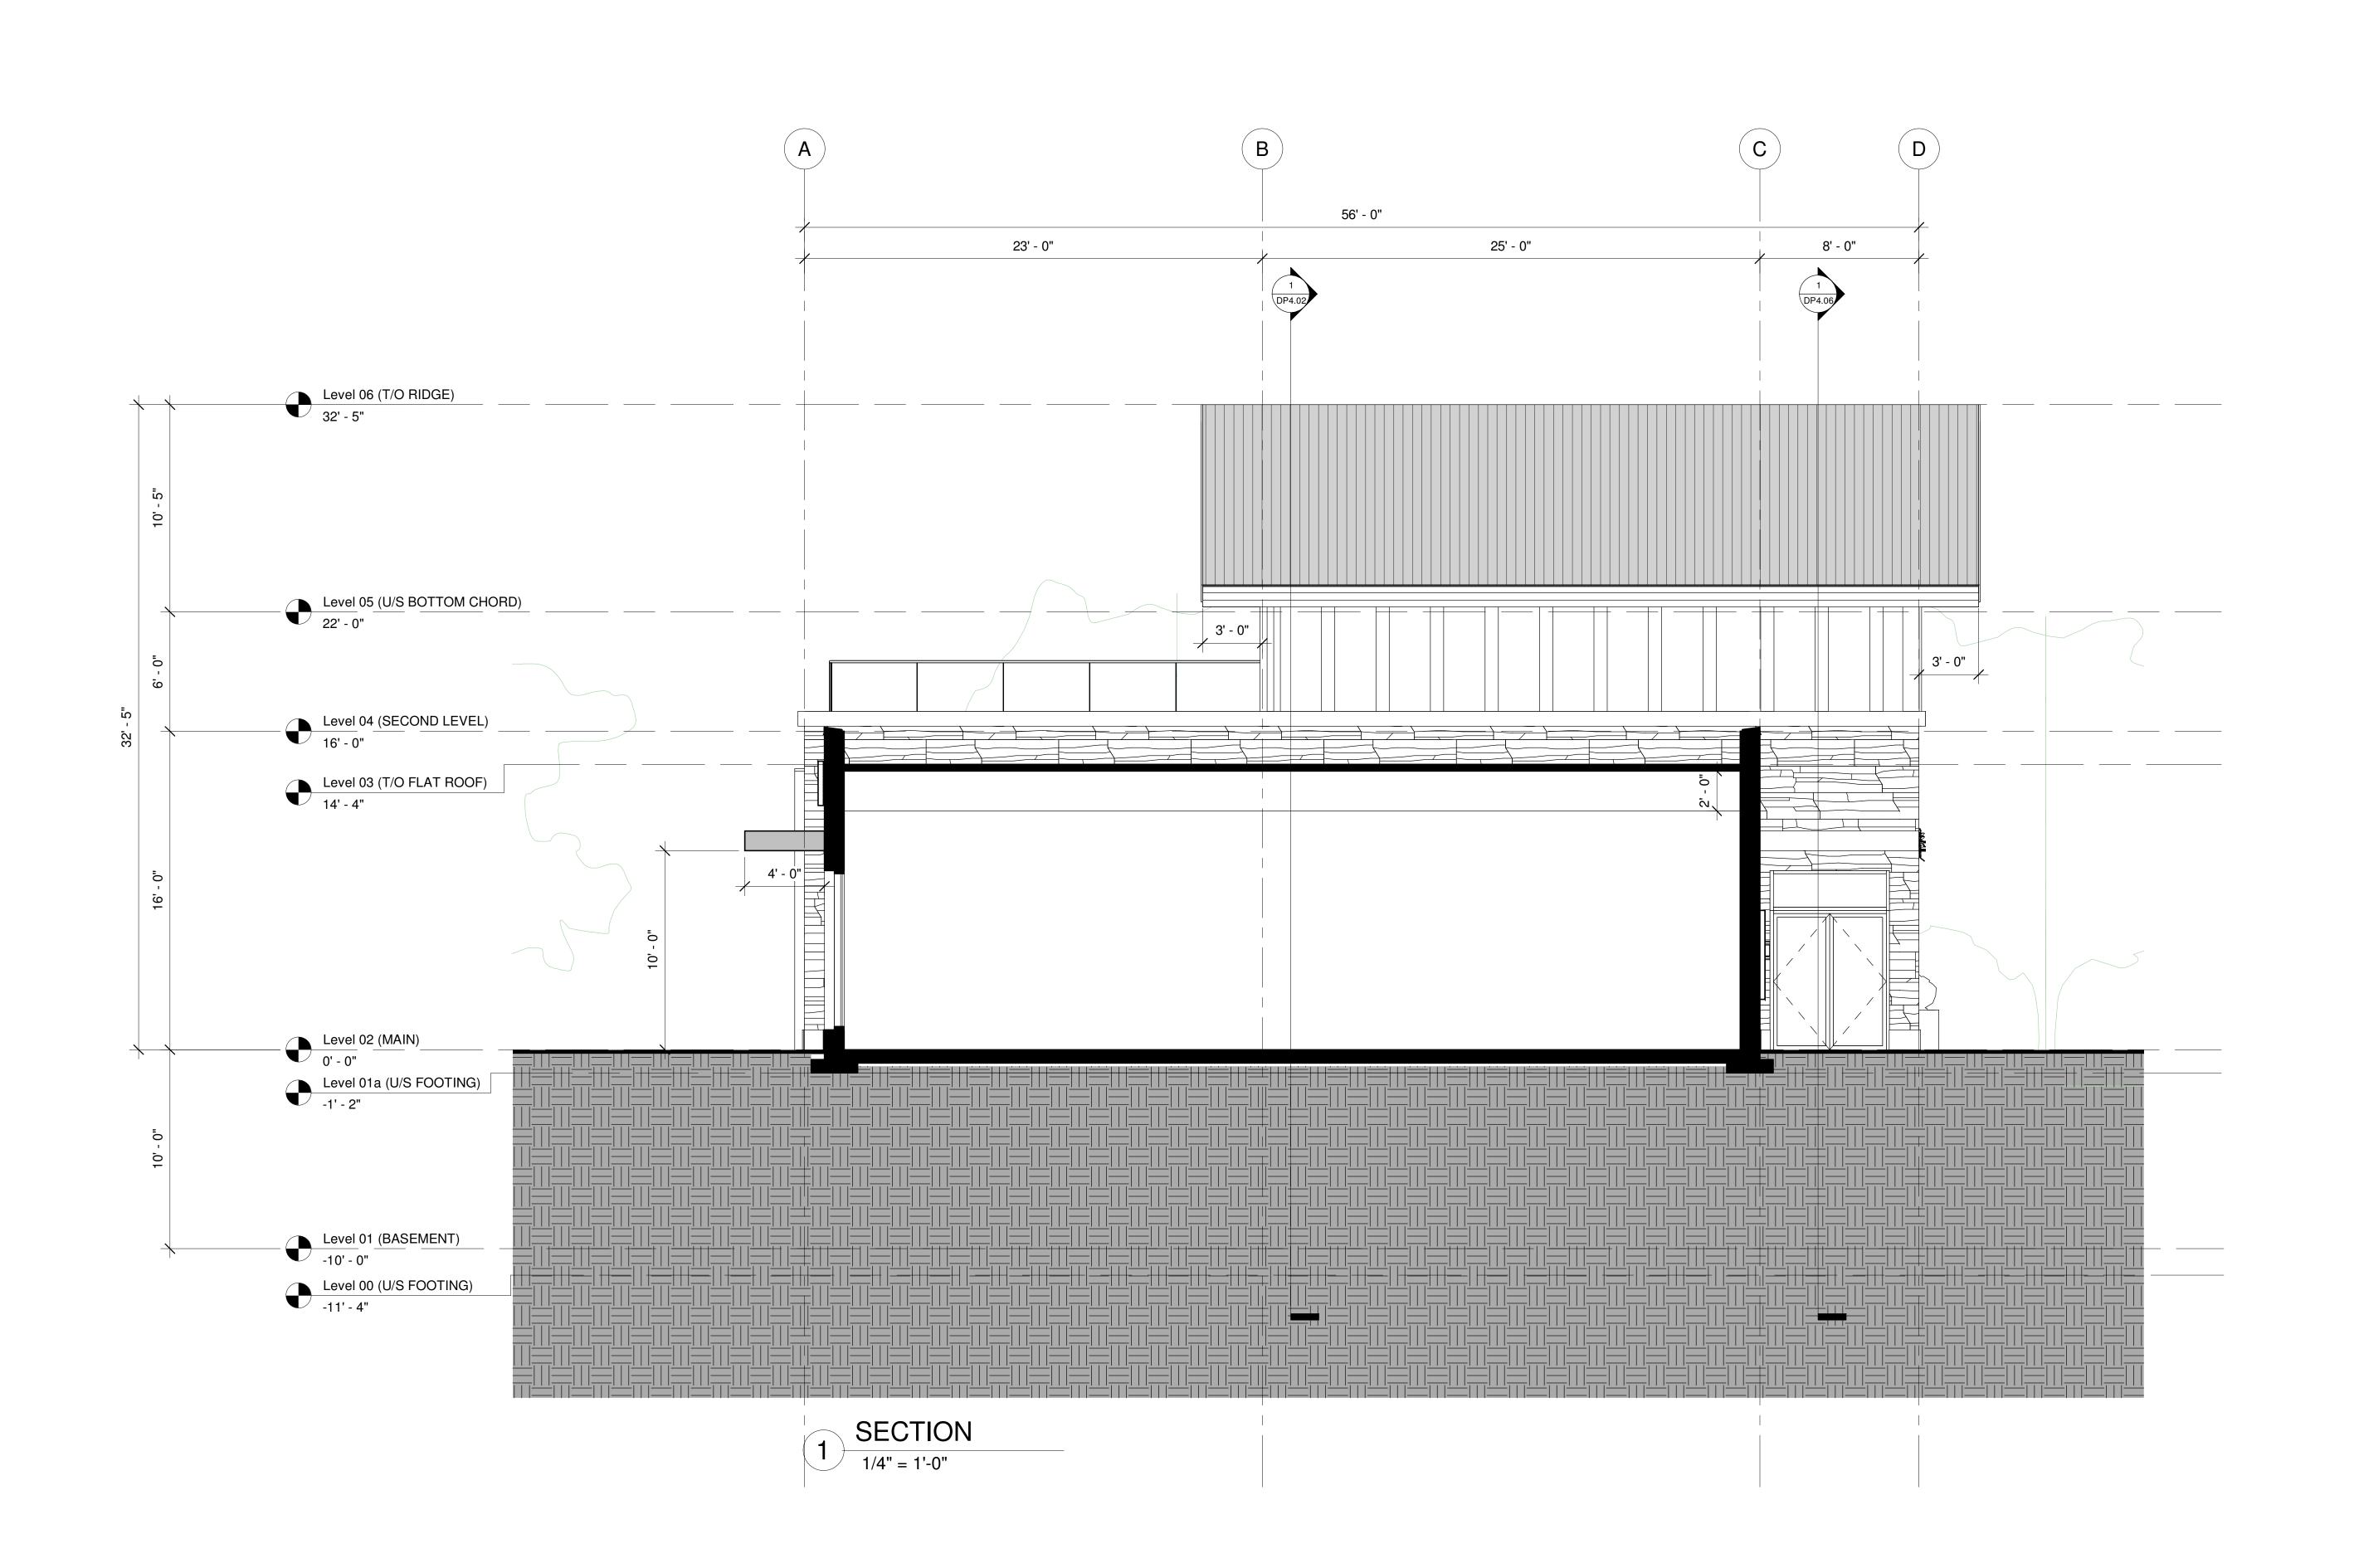

project title

LAKEVIEW MALL

PHASE 05

COMMERCIAL BUILDING 845 Anders Road West Kelowna, BC

project no. 3386

drawing title SECTION

Checker

DP4.02