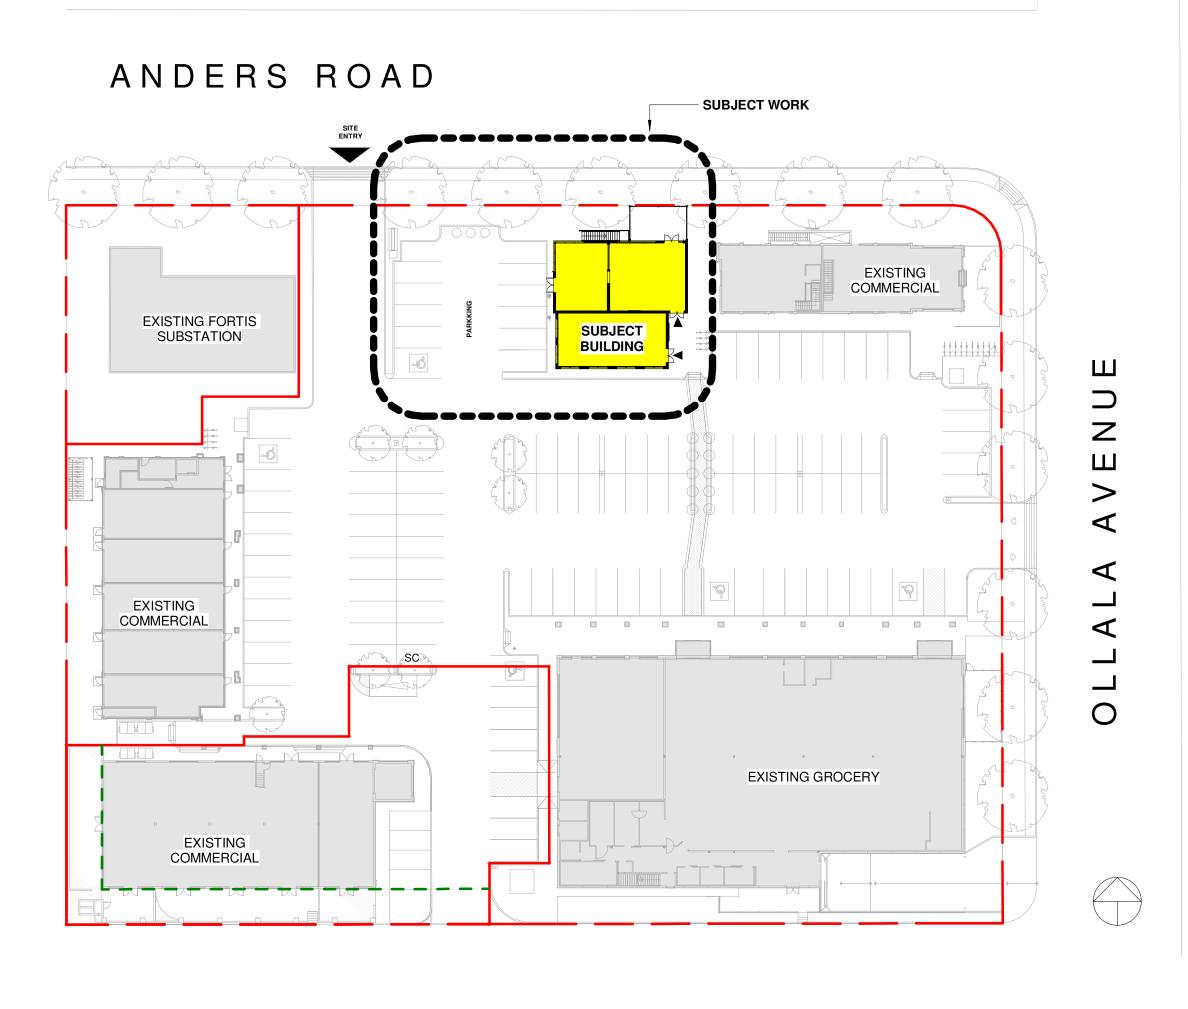

#### Lot 2 District Lot 2689, ODYD, Plan EPP76307

(Multiple Addresses – Lakeview Village on Anders Road)

- 3. This amendment to an existing Development Permit (DP 14-12) allows for the construction of a two storey commercial building in the **Commercial Development Permit Area (DPA 1)** subject to the following conditions and related Schedules:
  - A. That the siting, exterior design, and finish of buildings are to be constructed in general accordance with the following attached Architectural Drawings prepared by Patrick McCusker Architecture Inc., dated December 2, 2019 within Schedule A:
    - 1) Site Plan Drawings DP 0.01, 1.01, and 1.02
    - 2) Floor Plans DP 2.01-2.05
    - 3) Building Elevations and Sections DP 3.01, 3.02, 3.21, and 4.01-4.06
    - 4) Colour and Materials Schedule DP 3.11

The following variances to Zoning Bylaw No. 0154 are included as part of this Development Permit:

- i. Reduce the number of parking spaces from 15 to 7 (variance of 8 spaces) to accommodate general commercial uses (S.4.4.1(a)); and
- ii. Reduce the number of loading spaces from 2 to 0 (S.4.10.1(a)).
- 5. The land described herein shall be developed strictly in accordance with the terms and conditions of this Permit and any plans and specifications attached to this Permit, which shall form a part hereof. Should any changes be required to this permit, please ensure that you obtain written approval from City of West Kelowna prior to making any changes.
- If this Development Permit has not been issued within one year from approval, Development Permit DP 14-12.05 shall be deemed to have been refused and the file will be closed.

Anders Road File: DP 14-12.05