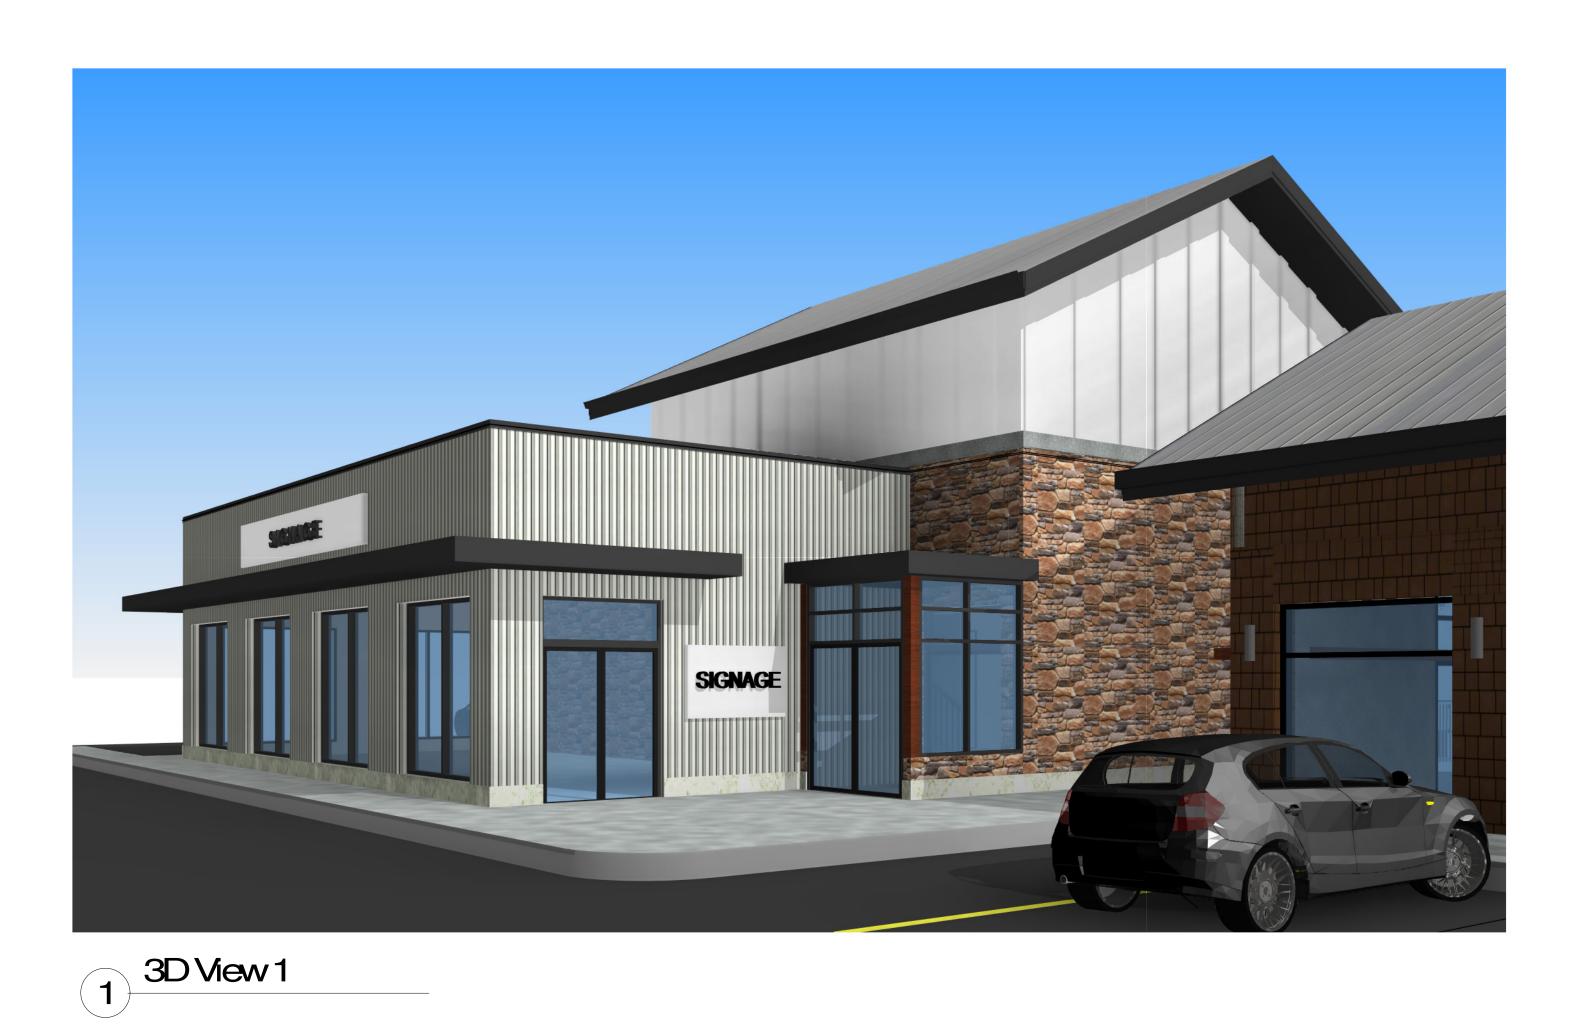

plotted 04/10/2019 6:14:59 PM

3D View 3

Notes:

© Copyright Reserved. This drawing and design are, and at all times remain, the property of Pat MbOusker Architecture Inc., and can be reproduced only with written consent.

COMMERCIAL BUILDING

845 Anders Road West Kelowna, BC

project no. 3386

drawing title ILLUSTRATIONS

designed Designer scale Author checked Checker

DP3.31

02/12/2019 12:03:40 PM

© Copyright Reserved. This drawing and design are, and at all times remain, the property of Pat McCusker Architecture Inc., and can be reproduced only with written consent.