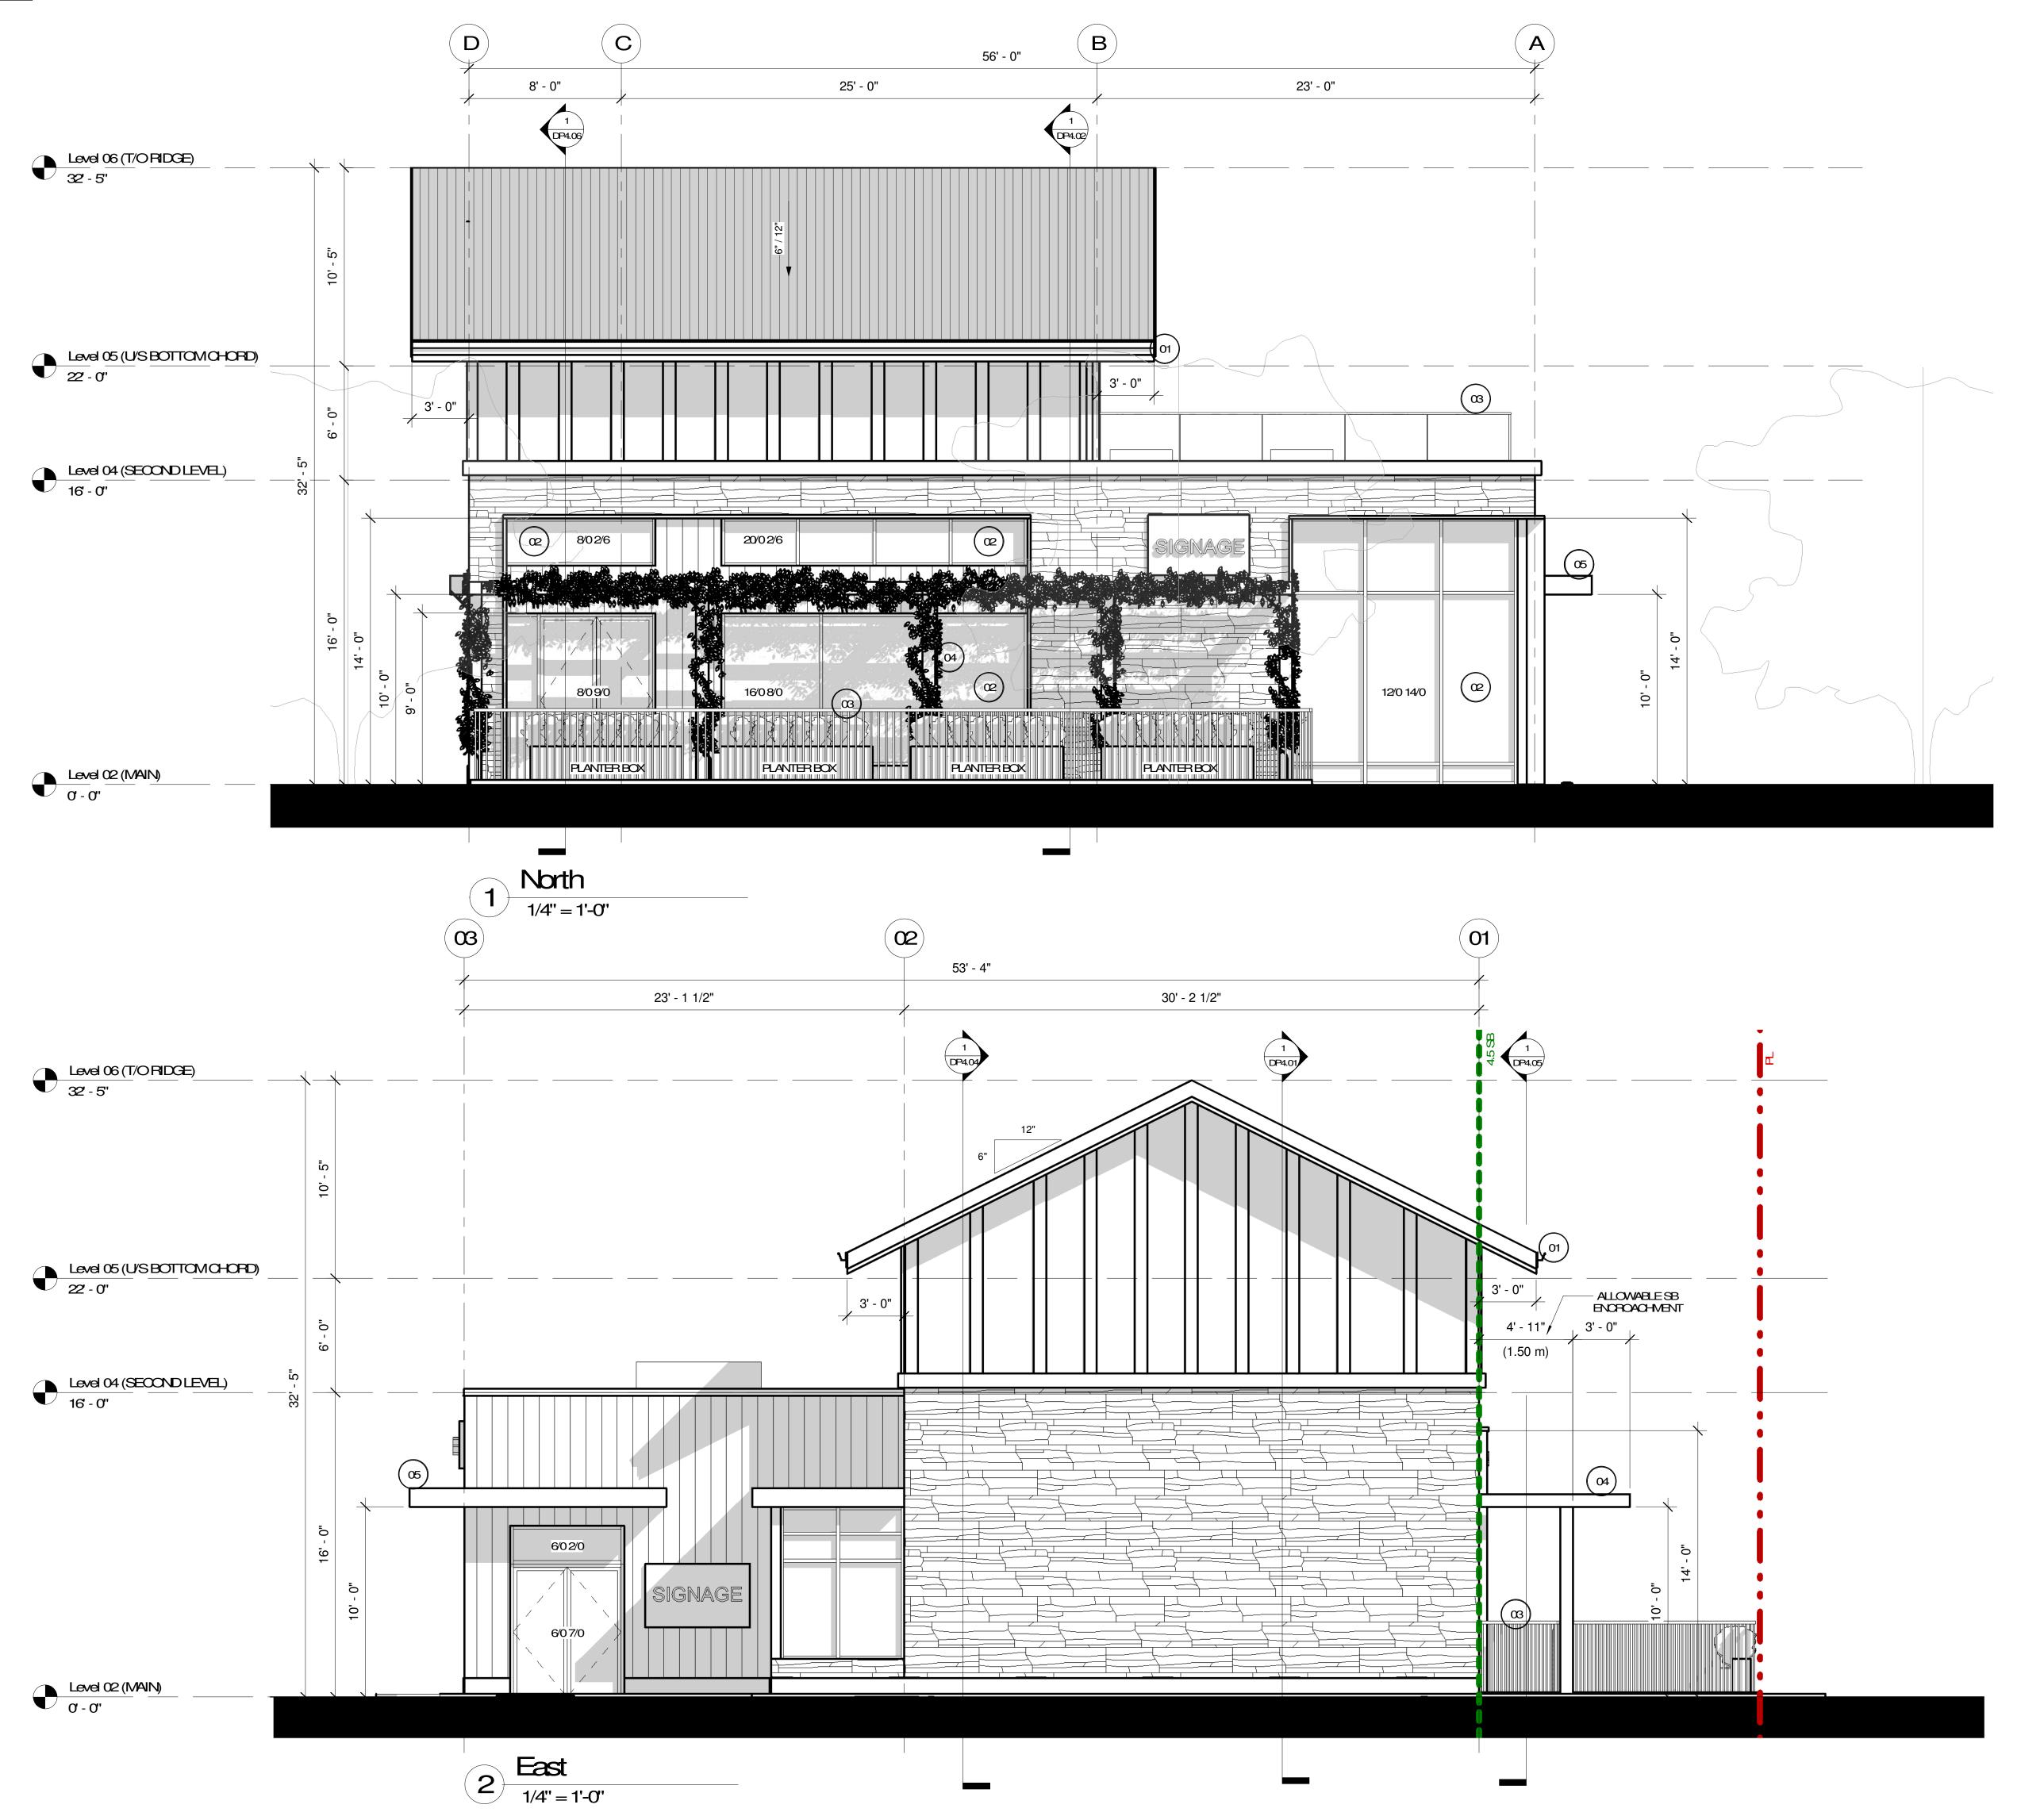

This drawing must not be scaled.

PATRICK McCUSKER

AAA MAIBC

3430 BENVOULIN ROAD KELOWNA BC V1W 4M5

~ Phone:778-484-0223 ~ pat@pmccarch.com www.pmccarch.com

LAKEMEWMALL
PHASE 05
COMMERCIAL BUILDING

845 Anders Road West Kelowna, BC

project no. 3386

drawing title **ELEVATIONS** 

designed Designer scale As indicated Author

Checker

DP3.01

02/12/2019 12:00:35 PM

01- POOF FASCIA: BLACK METAL WITH BLACK METAL GUTTER

02- GLAZING: CLEAR GLASS WITH BLACK FRAMES

03- GUARDRAIL: GLASS PANELS WITH BLACK METAL POSTS AND TOP RAIL

04- TRELLIS: BUILT UP WOOD CONSTRUCTION (REMOVABLE)

05- CANOPY: BUILT UP WITH BLACK FASCIA

POOF CLADDING: STANDING SEAMMETAL

WALL CLADDING: BOARD AND BATTEN

WALL CLADDING: VERTICAL CORRUGATED METAL

WALL CLADDING: MANUFACTURED STONE (MATCH EXISTING)

1 2019.10.07 ISSUED FOR DP

Revisions

© Copyright Reserved. This drawing and design are, and at all times remain, the property of Pat McOusker Architecture Inc., and can be reproduced only with written consent.

LAKEVIEWMALL
PHASE 05
COMMERCIAL BUILDING

845 Anders Road West Kelowna, BC

project no. 3386

drawing title

designed Designer scale As indicated drawn Author

checked Checker

DP3.02

plotted 02/12/2019 12:00:49 PM

01- ROOF FASCIA: BLACK METAL WITH BLACK METAL GUTTER

WETAL GOTTER

02- GLAZING: CLEAR GLASS WITH BLACK FRAMES03- GUARDRAIL: GLASS PANELS WITH BLACK METAL

03- GUARDRAIL: GLASS PANELS WITH BLA POSTS AND TOP RAIL

04- TRELLIS: BUILT UP WOOD CONSTRUCTION (REMOVABLE)

05- CANOPY: BUILT UP WITH BLACK FASCIA

ROOF CLADDING: STANDING SEAM METAL

WALL CLADDING: BOARD AND BATTEN

WALL CLADDING: VERTICAL CORRUGATED METAL

WALL CLADDING: MANUFACTURED STONE (MATCH ADJACENT)