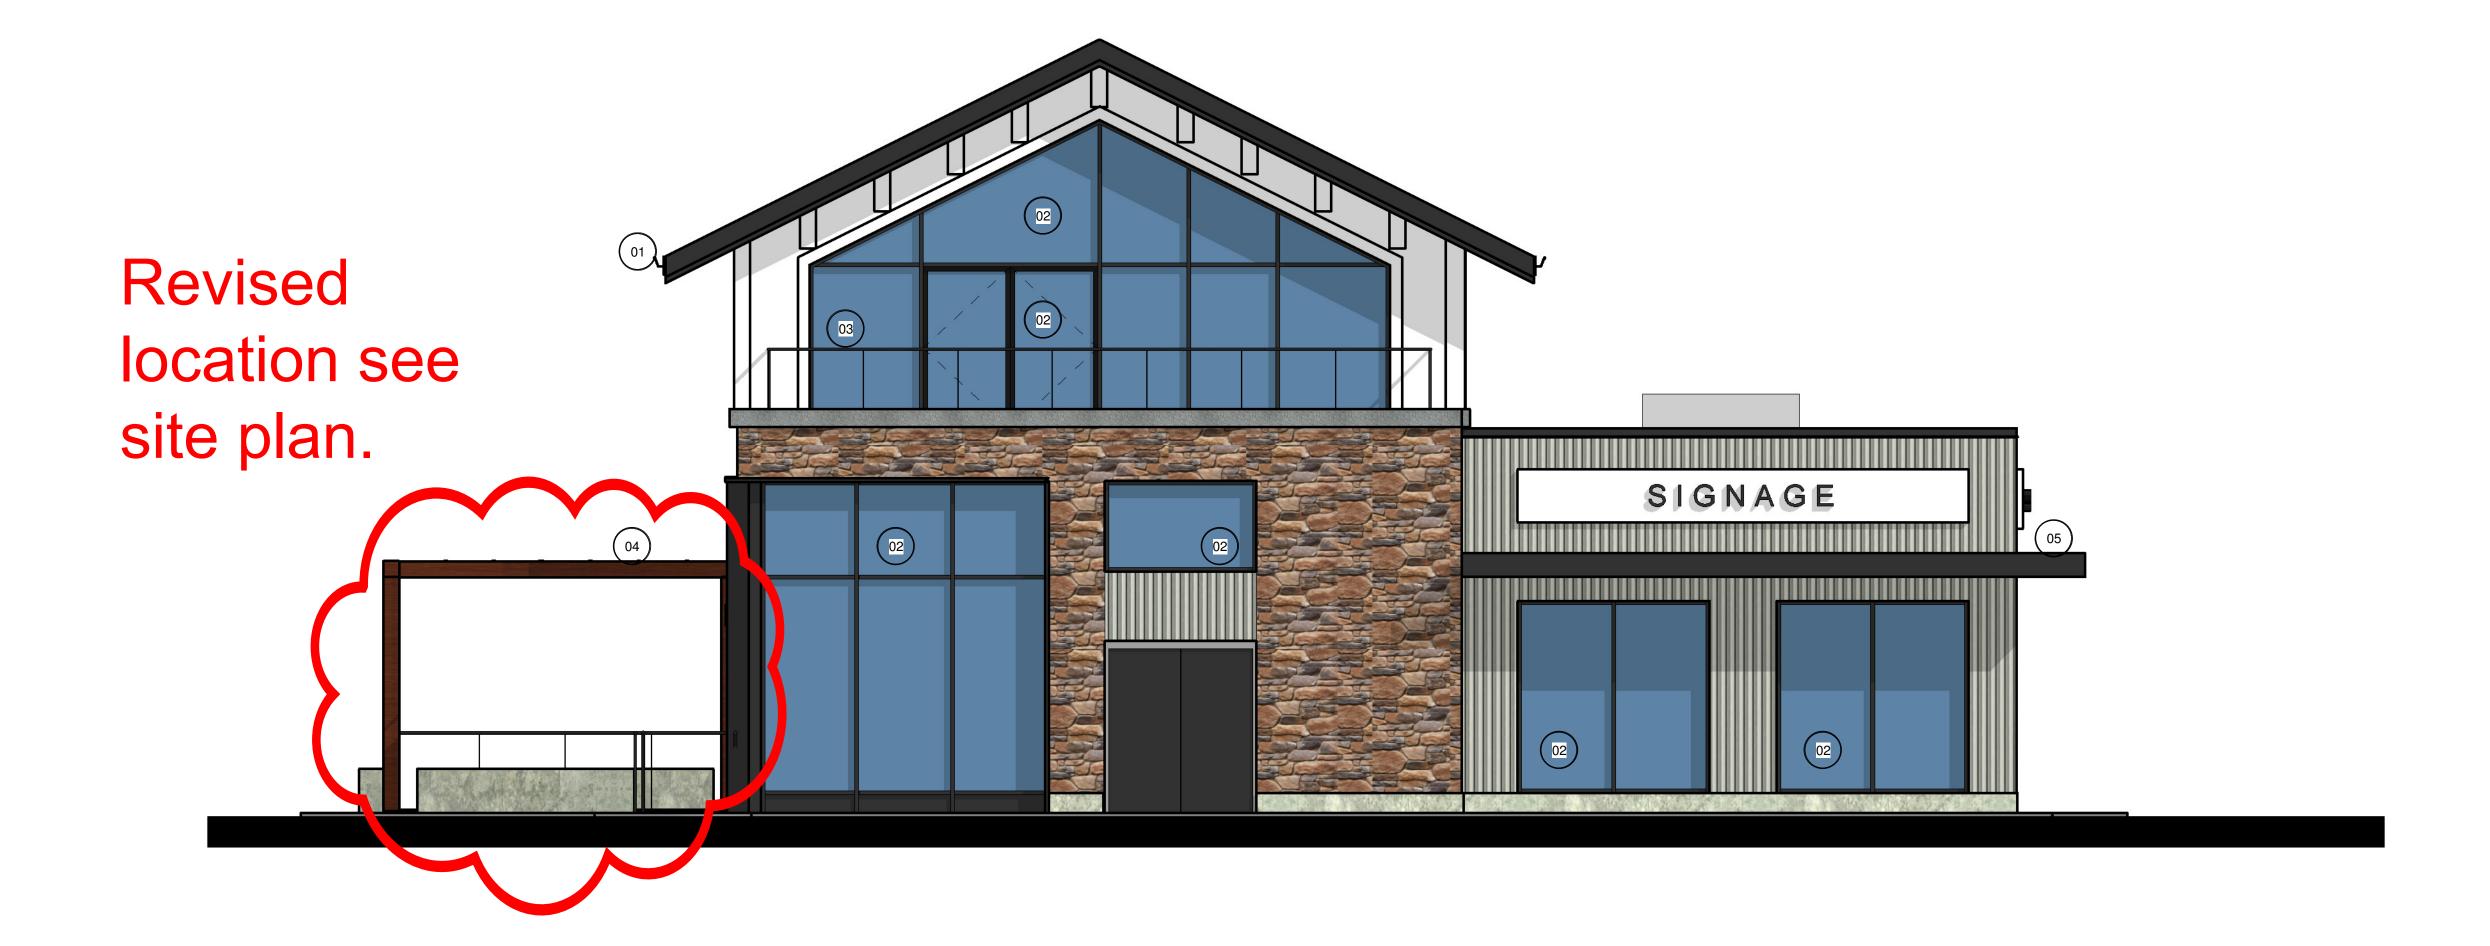

DP2.05

plotted 04/10/2019 6:11:34 PM

01- POOF FASCIA: BLACK METAL WITH BLACK METAL GUTTER

02- GLAZING: CLEAR GLASS WITH BLACK FRAMES

03- GUARDRAIL: GLASS PANELS WITH BLACK METAL POSTS AND TOP RAIL

04- TRELLIS: BUILT UP WOOD CONSTRUCTION (REMOVABLE)

05- CANOPY: BUILT UP WITH BLACK FASCIA

POOF CLADDING: STANDING SEAMMETAL

WALL CLADDING: VERTICAL CORPLICATED METAL

WALL CLADDING: MANUFACTURED STONE

1 2019.10.07 ISSUED FOR DP

© Copyright Reserved. This drawing and design are, and at all times remain, the property of Pat McOusker Architecture Inc., and can be reproduced only with written consent.

03- GUARDRAIL: GLASS PANELS WITH BLACK METAL POSTS AND TOP RAIL

04- TRELLIS: BUILT UP WOOD CONSTRUCTION (REMOVABLE)

05- CANOPY: BUILT UP WITH BLACK FASCIA

POOF CLADDING: STANDING SEAMMETAL

WALL CLADDING: BOARD AND BATTEN

WALL CLADDING: VERTICAL CORRUGATED METAL

WALL CLADDING: MANUFACTURED STONE (MATCH EXISTING)

1 2019.10.07 ISSUED FOR DP

Revisions

© Copyright Reserved. This drawing and design are, and at all times remain, the property of Pat McOusker Architecture Inc., and can be reproduced only with written consent.

01- ROOF FASCIA: BLACK METAL WITH BLACK METAL GUTTER

WETAL GOTTER

02- GLAZING: CLEAR GLASS WITH BLACK FRAMES03- GUARDRAIL: GLASS PANELS WITH BLACK METAL

03- GUARDRAIL: GLASS PANELS WITH BLA POSTS AND TOP RAIL

04- TRELLIS: BUILT UP WOOD CONSTRUCTION (REMOVABLE)

05- CANOPY: BUILT UP WITH BLACK FASCIA

ROOF CLADDING: STANDING SEAM METAL

WALL CLADDING: BOARD AND BATTEN

WALL CLADDING: VERTICAL CORRUGATED METAL

WALL CLADDING: MANUFACTURED STONE (MATCH ADJACENT)

01- ROOF FASCIA: BLACK METAL WITH BLACK METAL GUTTER

02- GLAZING: CLEAR GLASS WITH BLACK FRAMES

03- GUARDRAIL: GLASS PANELS WITH BLACK METAL POSTS AND TOP RAIL

04- TRELLIS: BUILT UP WOOD CONSTRUCTION (REMOVABLE)

05- CANOPY: BUILT UP WITH BLACK FASCIA

ROOF CLADDING: STANDING SEAM METAL

WALL CLADDING: BOARD AND BATTEN

WALL CLADDING: VERTICAL CORRUGATED METAL

WALL CLADDING: MANUFACTURED STONE (MATCH ADJACENT)

1 2019.10.07 ISSUED