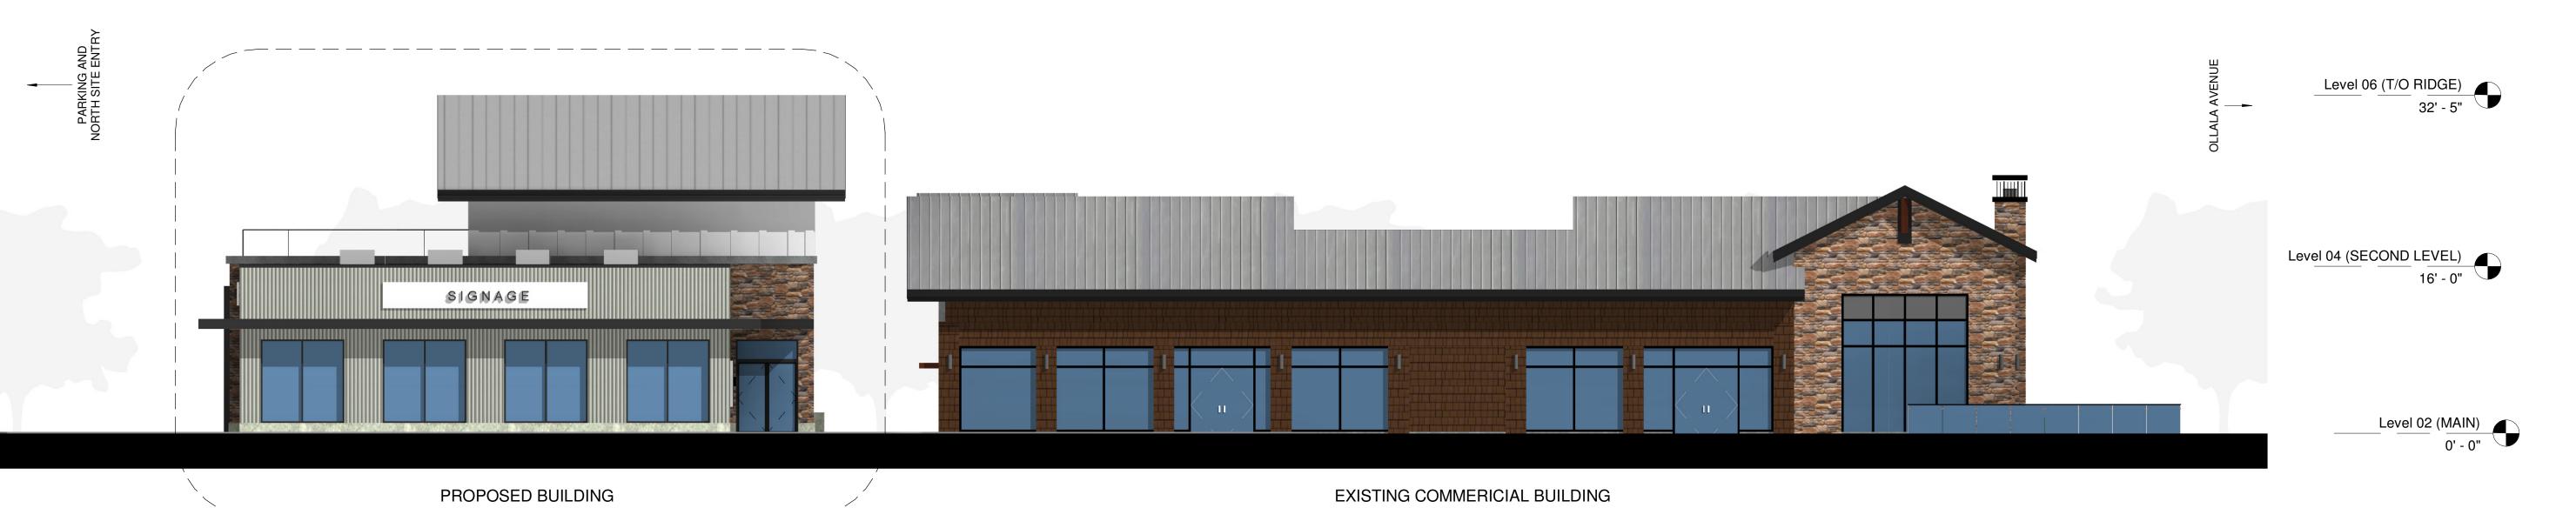

PHASE 05

PHASE 05
COMMERCIAL BUILDING
845 Anders Road
West Kelowna, BC

project no. 3386

drawing title
CONTEXTUAL STREET
ELEVATIONS

designed Designer scale 1/8" = 1'-0"

drawn Author

checked Checker

DP3 2