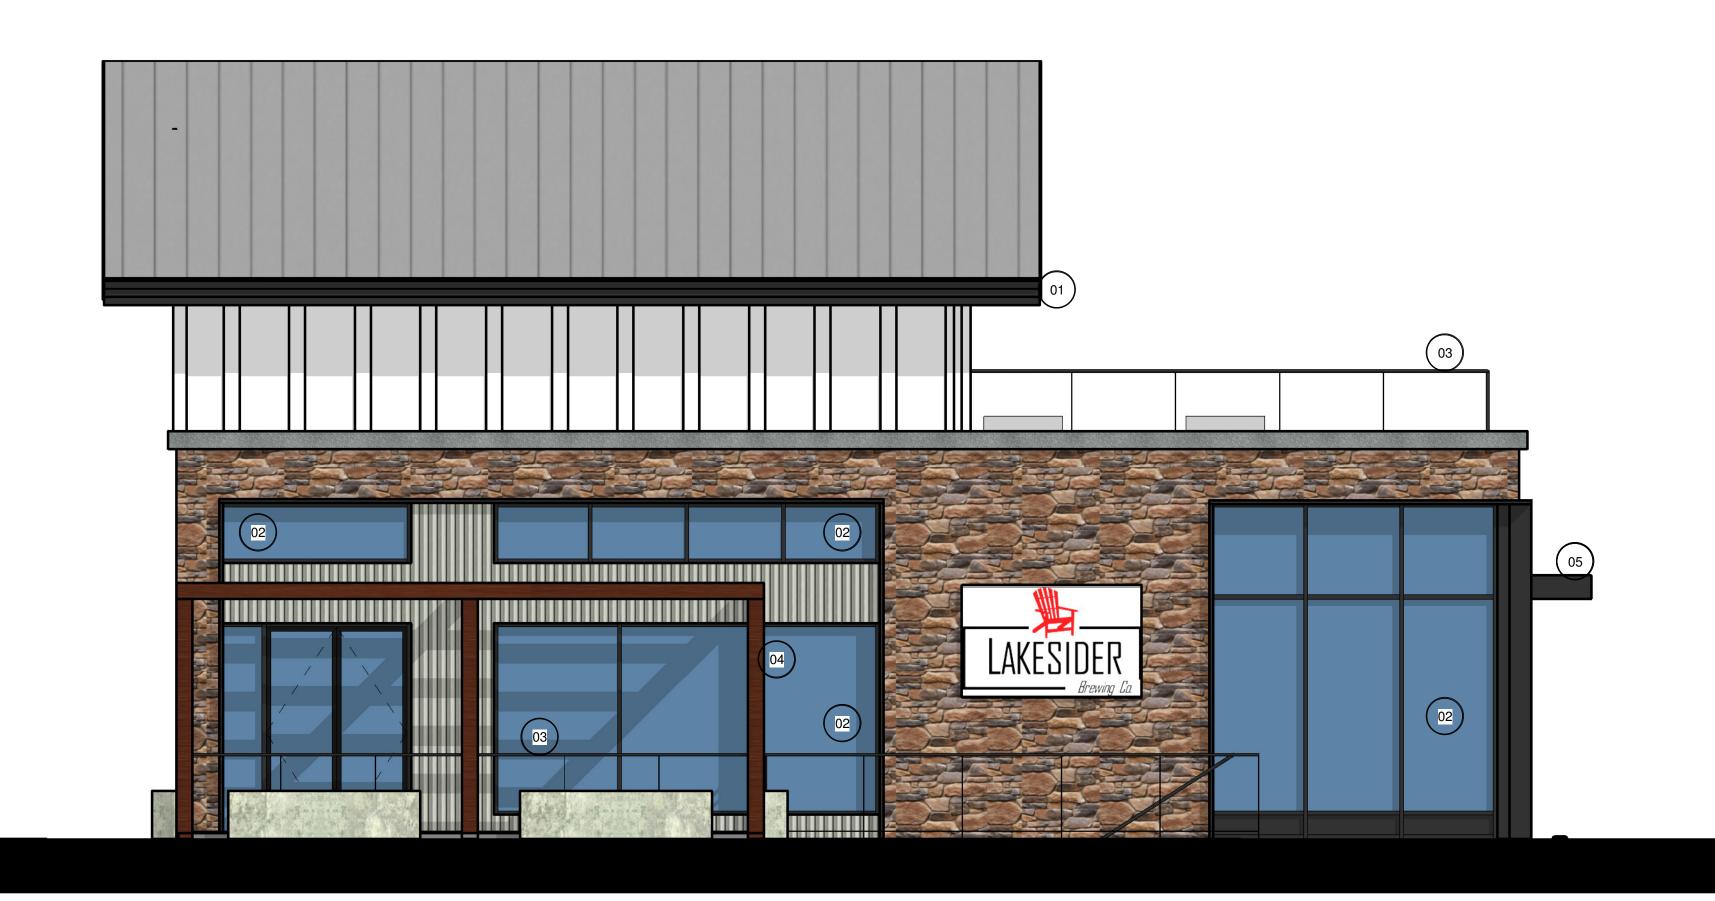

DP2.05

plotted 04/10/2019 6:11:34 PM

01- POOF FASCIA: BLACK METAL WITH BLACK METAL GUTTER

02- GLAZING: CLEAR GLASS WITH BLACK FRAMES

03- GUARDRAIL: GLASS PANELS WITH BLACK METAL POSTS AND TOP RAIL

04- TRELLIS: BUILT UP WOOD CONSTRUCTION (REMOVABLE)

05- CANOPY: BUILT UP WITH BLACK FASCIA

POOF CLADDING: STANDING SEAMMETAL

WALL CLADDING: VERTICAL CORPLICATED METAL

WALL CLADDING: MANUFACTURED STONE

1 2019.10.07 ISSUED FOR DP

© Copyright Reserved. This drawing and design are, and at all times remain, the property of Pat McOusker Architecture Inc., and can be reproduced only with written consent.