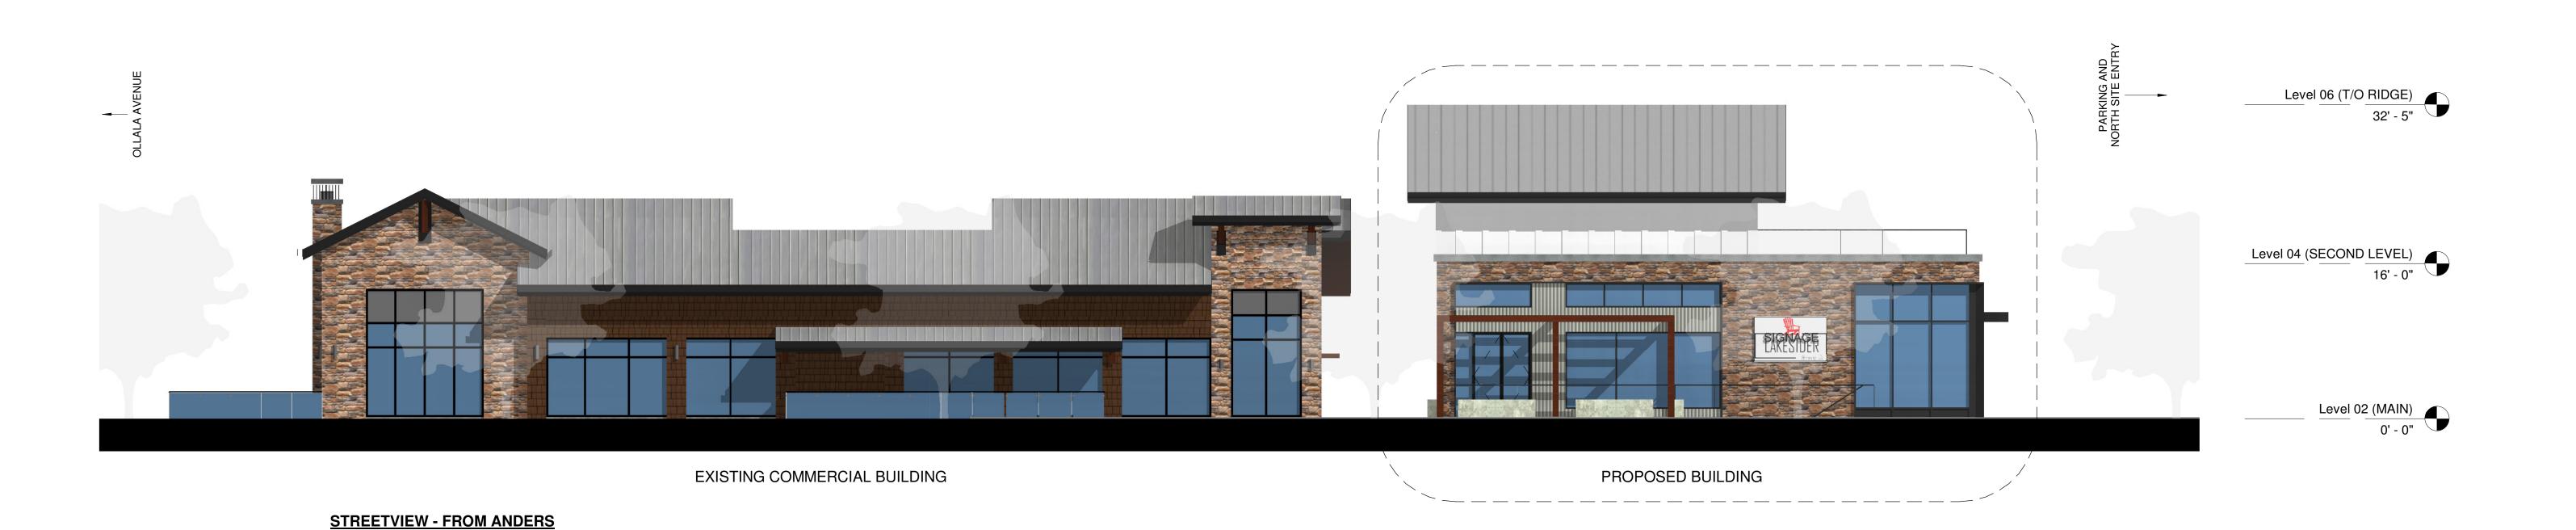

PHASE 05

PHASE 05
COMMERCIAL BUILDING
845 Anders Road
West Kelowna, BC

project no. 3386

drawing title
CONTEXTUAL STREET
ELEVATIONS

designed Designer scale 1/8" = 1'-0"

drawn Author

checked Checker

DP3 2