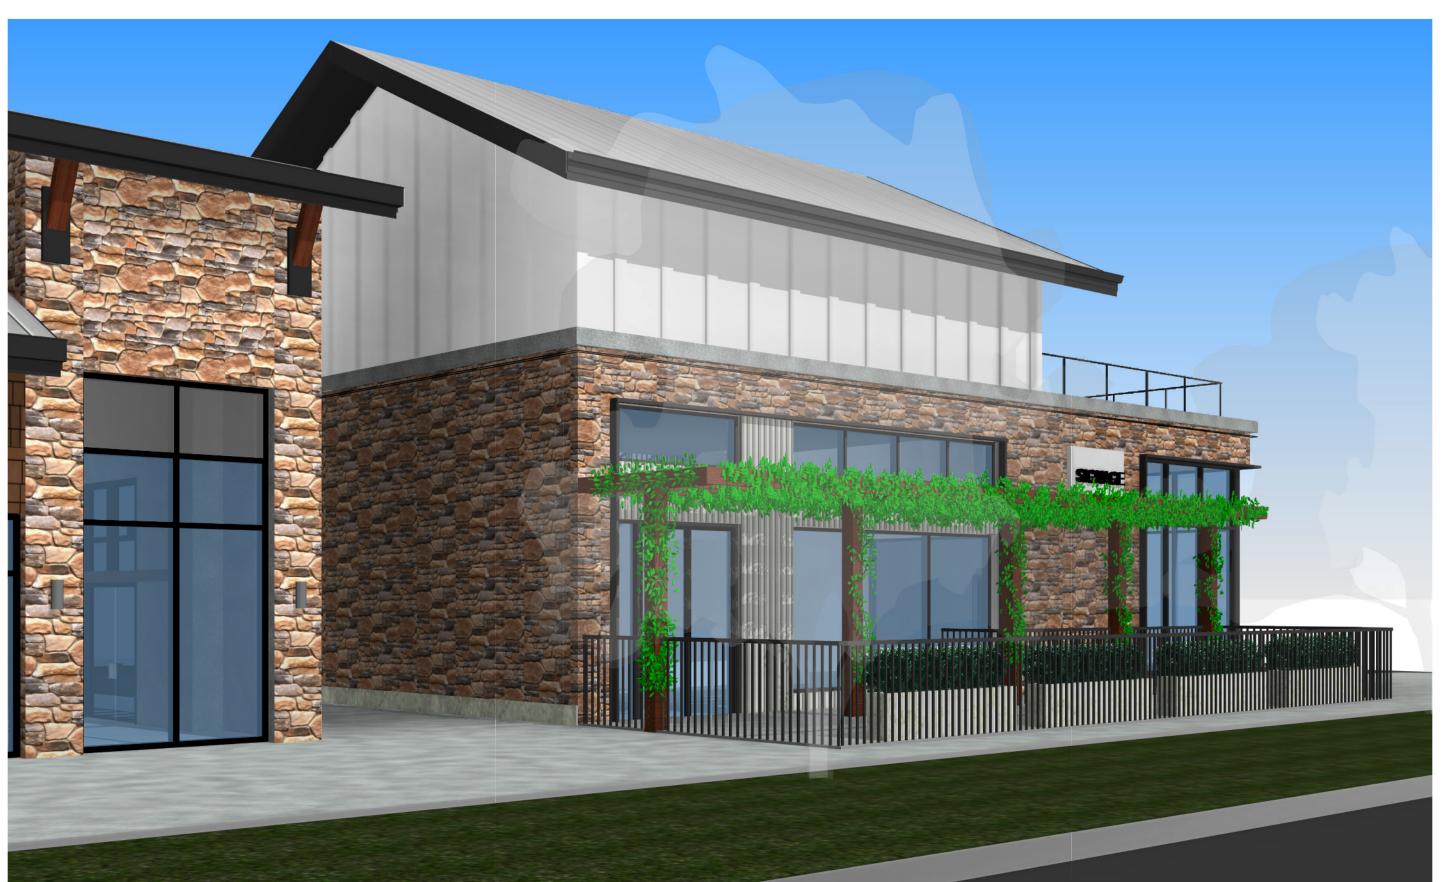

DP2.05

plotted 04/10/2019 6:11:34 PM

01- POOF FASCIA: BLACK METAL WITH BLACK METAL GUTTER

02- GLAZING: CLEAR GLASS WITH BLACK FRAMES

03- GUARDRAIL: GLASS PANELS WITH BLACK METAL POSTS AND TOP RAIL

04- TRELLIS: BUILT UP WOOD CONSTRUCTION (REMOVABLE)

05- CANOPY: BUILT UP WITH BLACK FASCIA

POOF CLADDING: STANDING SEAMMETAL

WALL CLADDING: VERTICAL CORPLICATED METAL

WALL CLADDING: MANUFACTURED STONE

1 2019.10.07 ISSUED FOR DP

© Copyright Reserved. This drawing and design are, and at all times remain, the property of Pat McOusker Architecture Inc., and can be reproduced only with written consent.