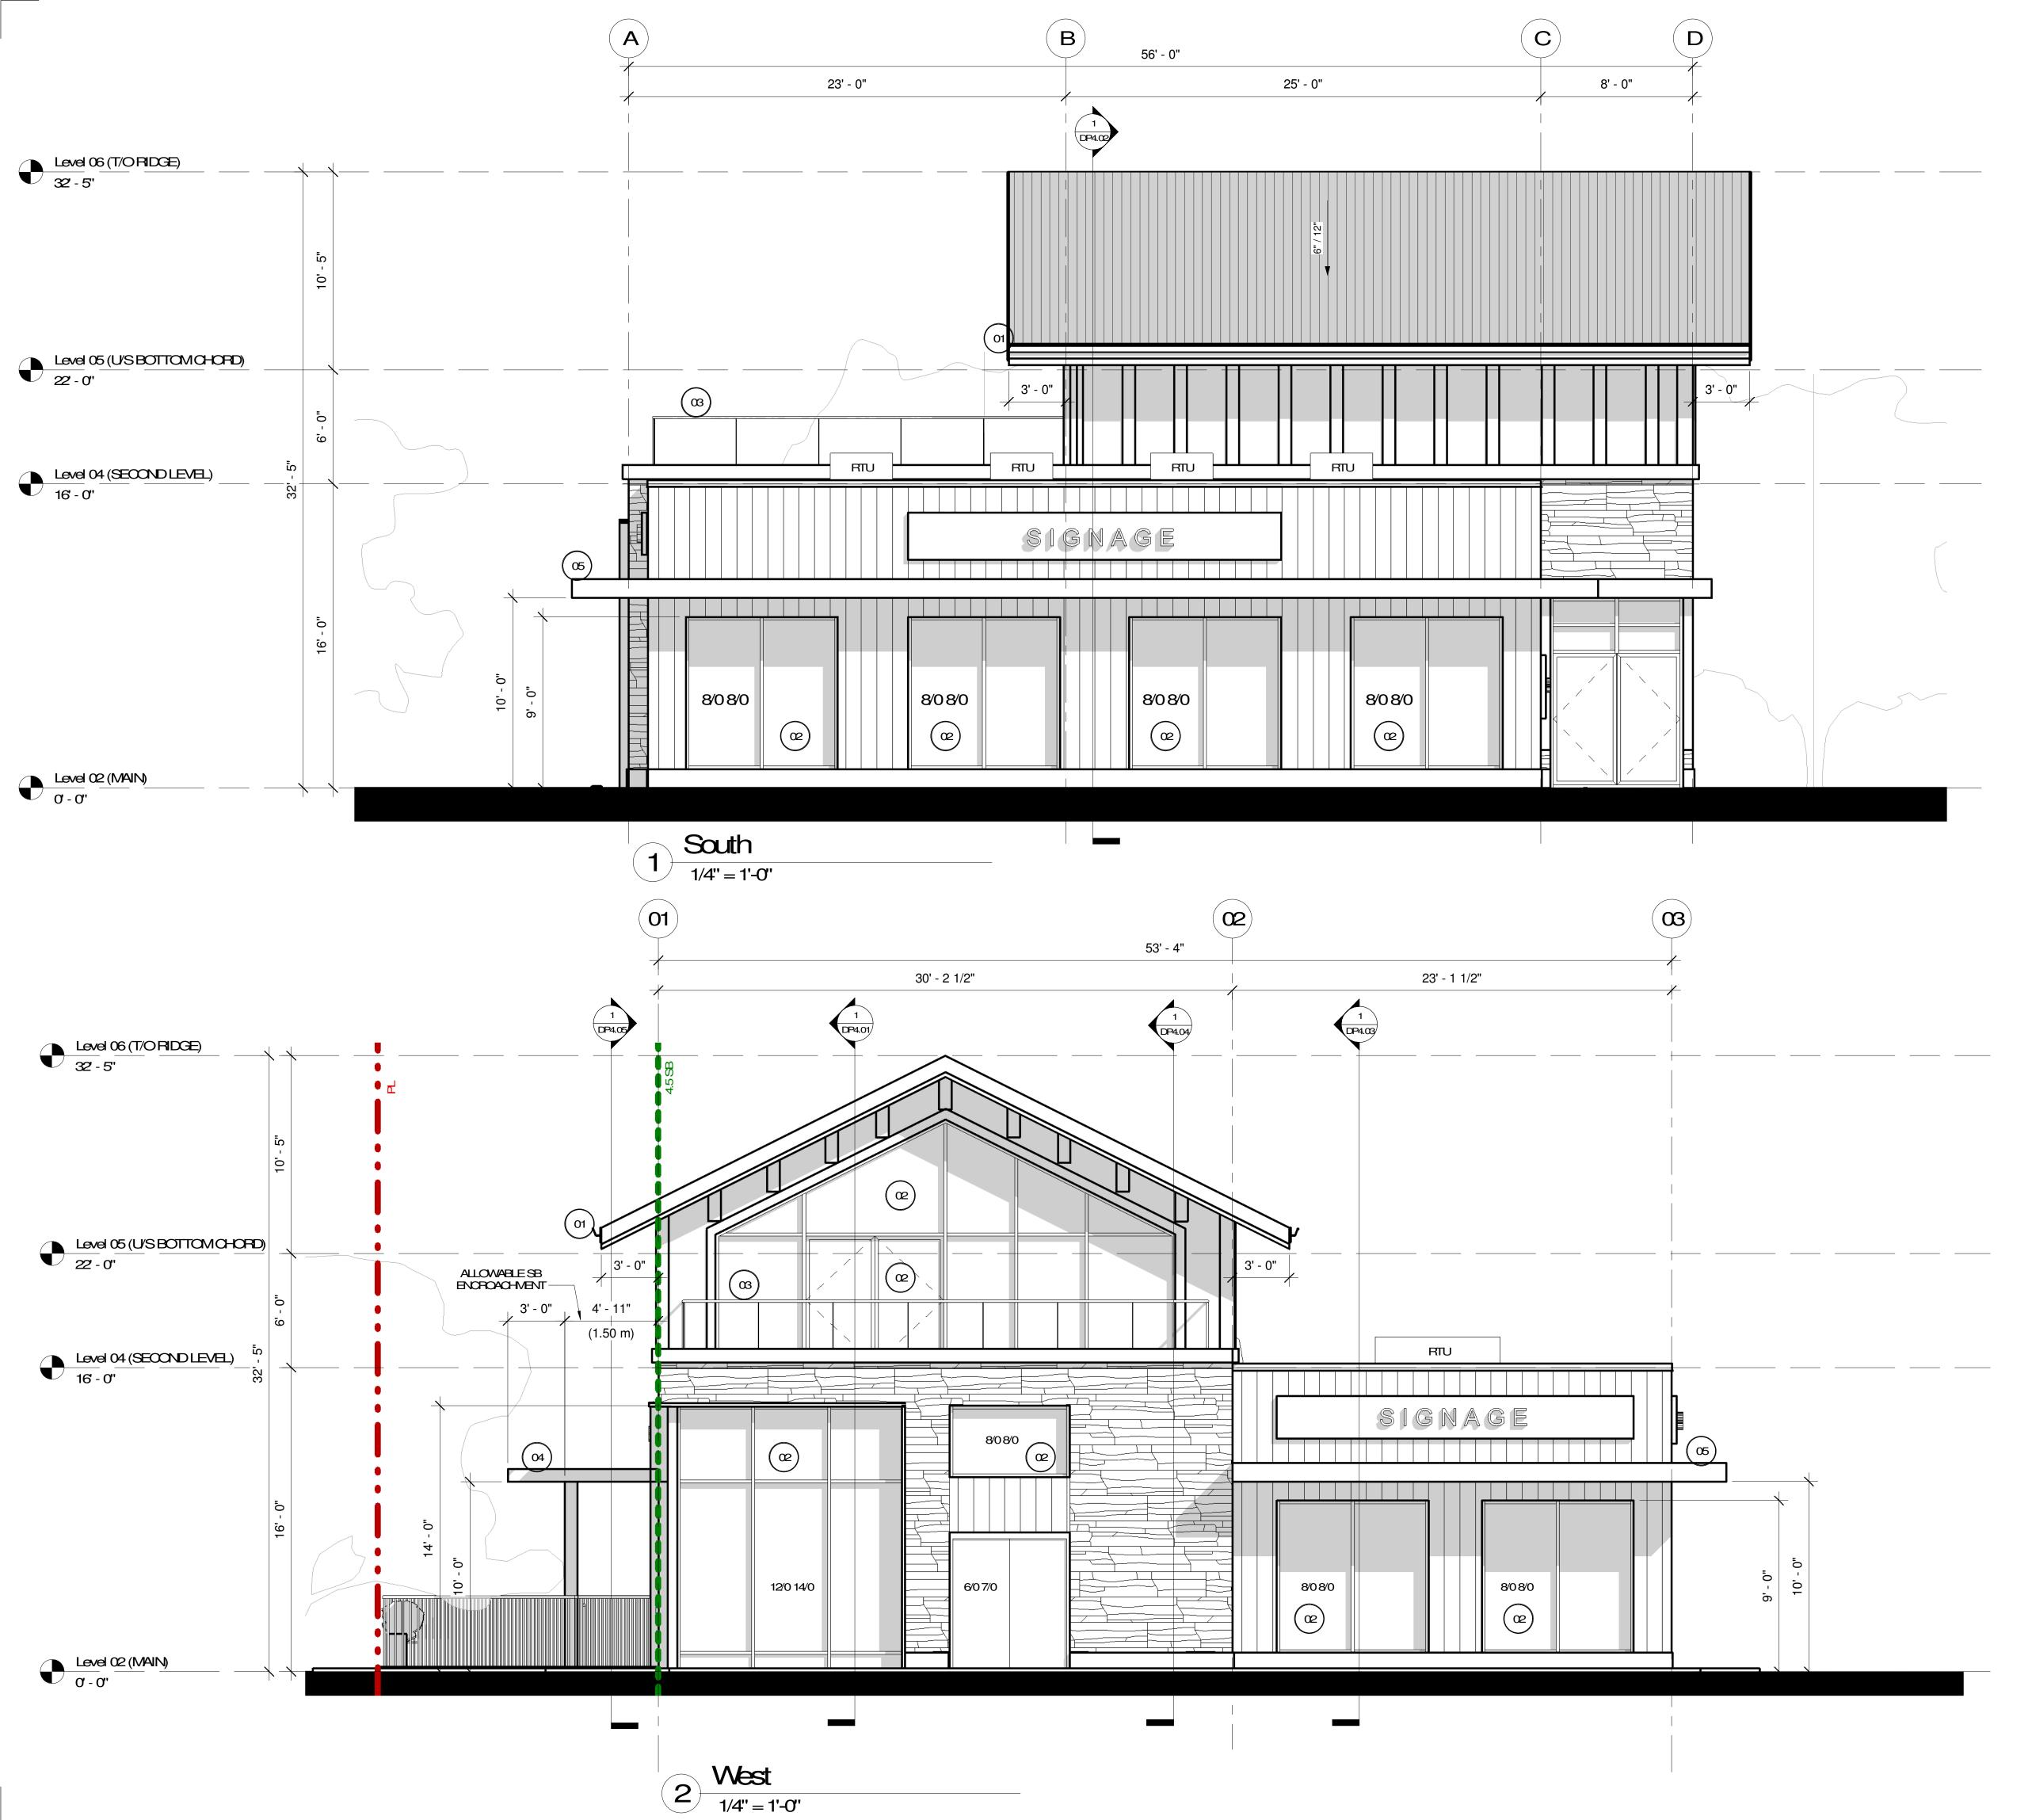

DP2.05

plotted 04/10/2019 6:11:34 PM

01- POOF FASCIA: BLACK METAL WITH BLACK METAL GUTTER

02- GLAZING: CLEAR GLASS WITH BLACK FRAMES

03- GUARDRAIL: GLASS PANELS WITH BLACK METAL POSTS AND TOP RAIL

04- TRELLIS: BUILT UP WOOD CONSTRUCTION (REMOVABLE)

05- CANOPY: BUILT UP WITH BLACK FASCIA

POOF CLADDING: STANDING SEAMMETAL

WALL CLADDING: VERTICAL CORPLICATED METAL

WALL CLADDING: MANUFACTURED STONE

1 2019.10.07 ISSUED FOR DP

© Copyright Reserved. This drawing and design are, and at all times remain, the property of Pat McOusker Architecture Inc., and can be reproduced only with written consent.

project no. 3386

drawing title **ELEVATIONS** 

designed Designer scale As indicated Author

Checker

DP3.01

02/12/2019 12:00:35 PM

01- POOF FASCIA: BLACK METAL WITH BLACK METAL GUTTER

02- GLAZING: CLEAR GLASS WITH BLACK FRAMES

03- GUARDRAIL: GLASS PANELS WITH BLACK METAL POSTS AND TOP RAIL

04- TRELLIS: BUILT UP WOOD CONSTRUCTION (REMOVABLE)

05- CANOPY: BUILT UP WITH BLACK FASCIA

POOF CLADDING: STANDING SEAMMETAL

WALL CLADDING: BOARD AND BATTEN

WALL CLADDING: VERTICAL CORRUGATED METAL

WALL CLADDING: MANUFACTURED STONE (MATCH EXISTING)

1 2019.10.07 ISSUED FOR DP

Revisions

© Copyright Reserved. This drawing and design are, and at all times remain, the property of Pat McOusker Architecture Inc., and can be reproduced only with written consent.

01- ROOF FASCIA: BLACK METAL WITH BLACK METAL GUTTER

WETAL GOTTER

02- GLAZING: CLEAR GLASS WITH BLACK FRAMES03- GUARDRAIL: GLASS PANELS WITH BLACK METAL

03- GUARDRAIL: GLASS PANELS WITH BLA POSTS AND TOP RAIL

04- TRELLIS: BUILT UP WOOD CONSTRUCTION (REMOVABLE)

05- CANOPY: BUILT UP WITH BLACK FASCIA

ROOF CLADDING: STANDING SEAM METAL

WALL CLADDING: BOARD AND BATTEN

WALL CLADDING: VERTICAL CORRUGATED METAL

WALL CLADDING: MANUFACTURED STONE (MATCH ADJACENT)

01- ROOF FASCIA: BLACK METAL WITH BLACK METAL GUTTER

02- GLAZING: CLEAR GLASS WITH BLACK FRAMES

03- GUARDRAIL: GLASS PANELS WITH BLACK METAL POSTS AND TOP RAIL

04- TRELLIS: BUILT UP WOOD CONSTRUCTION (REMOVABLE)

05- CANOPY: BUILT UP WITH BLACK FASCIA

ROOF CLADDING: STANDING SEAM METAL

WALL CLADDING: BOARD AND BATTEN

WALL CLADDING: VERTICAL CORRUGATED METAL

WALL CLADDING: MANUFACTURED STONE (MATCH ADJACENT)

1 2019.10.07 ISSUED