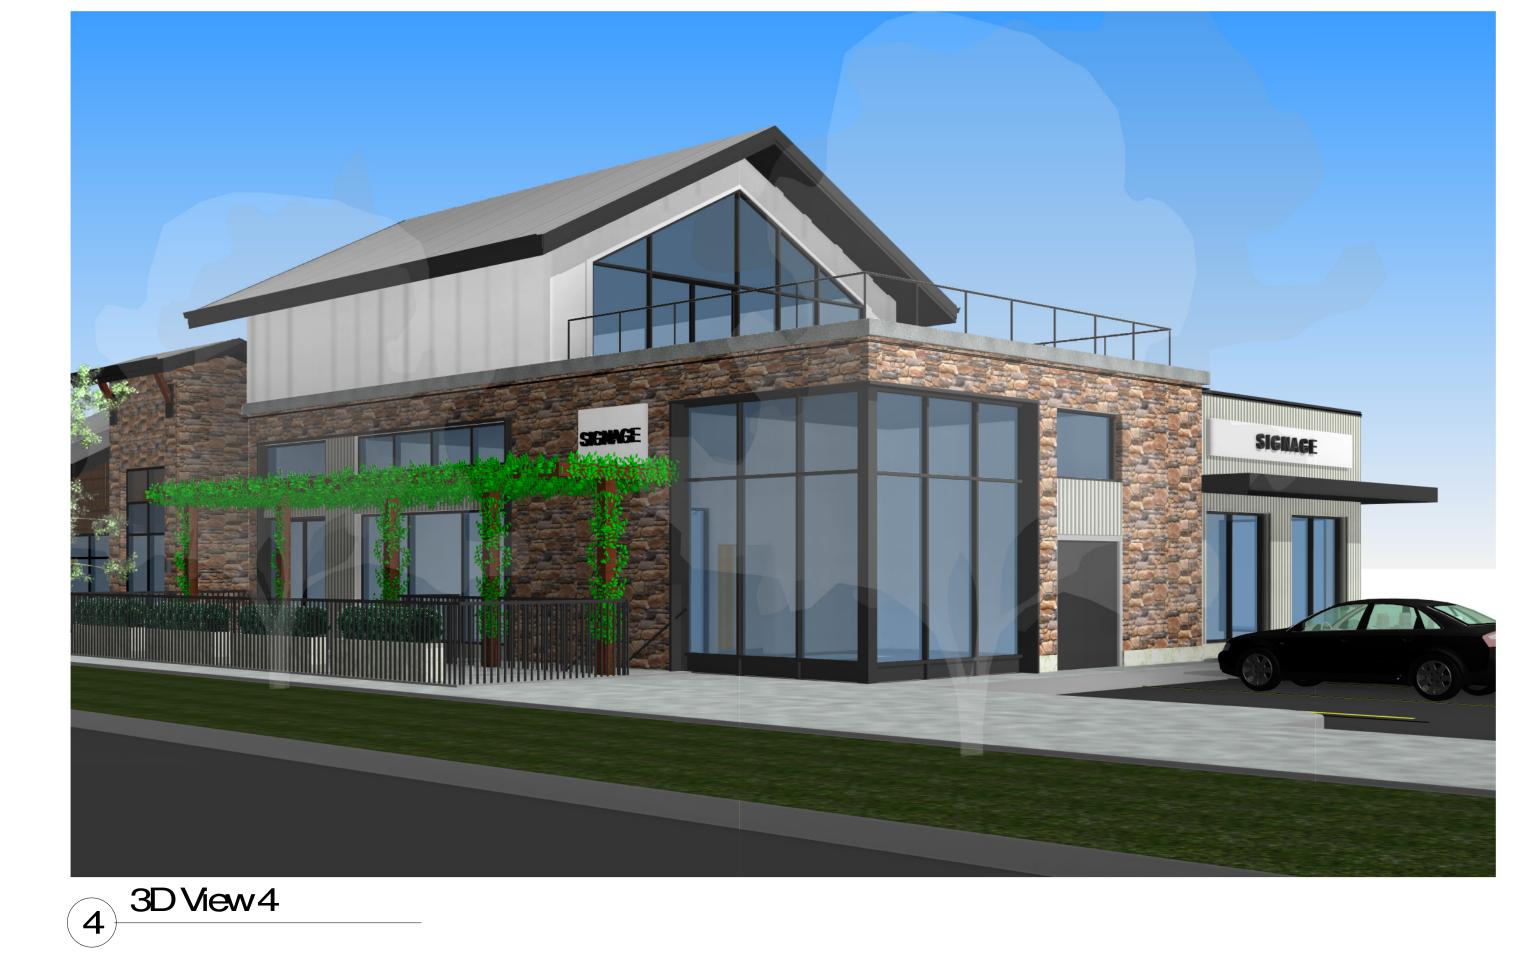

COMMERCIAL BUILDING

845 Anders Road West Kelowna, BC

project no. 3386

drawing title ILLUSTRATIONS

designed Designer scale Author checked Checker

DP3.31

02/12/2019 12:03:40 PM

© Copyright Reserved. This drawing and design are, and at all times remain, the property of Pat McCusker Architecture Inc., and can be reproduced only with written consent.