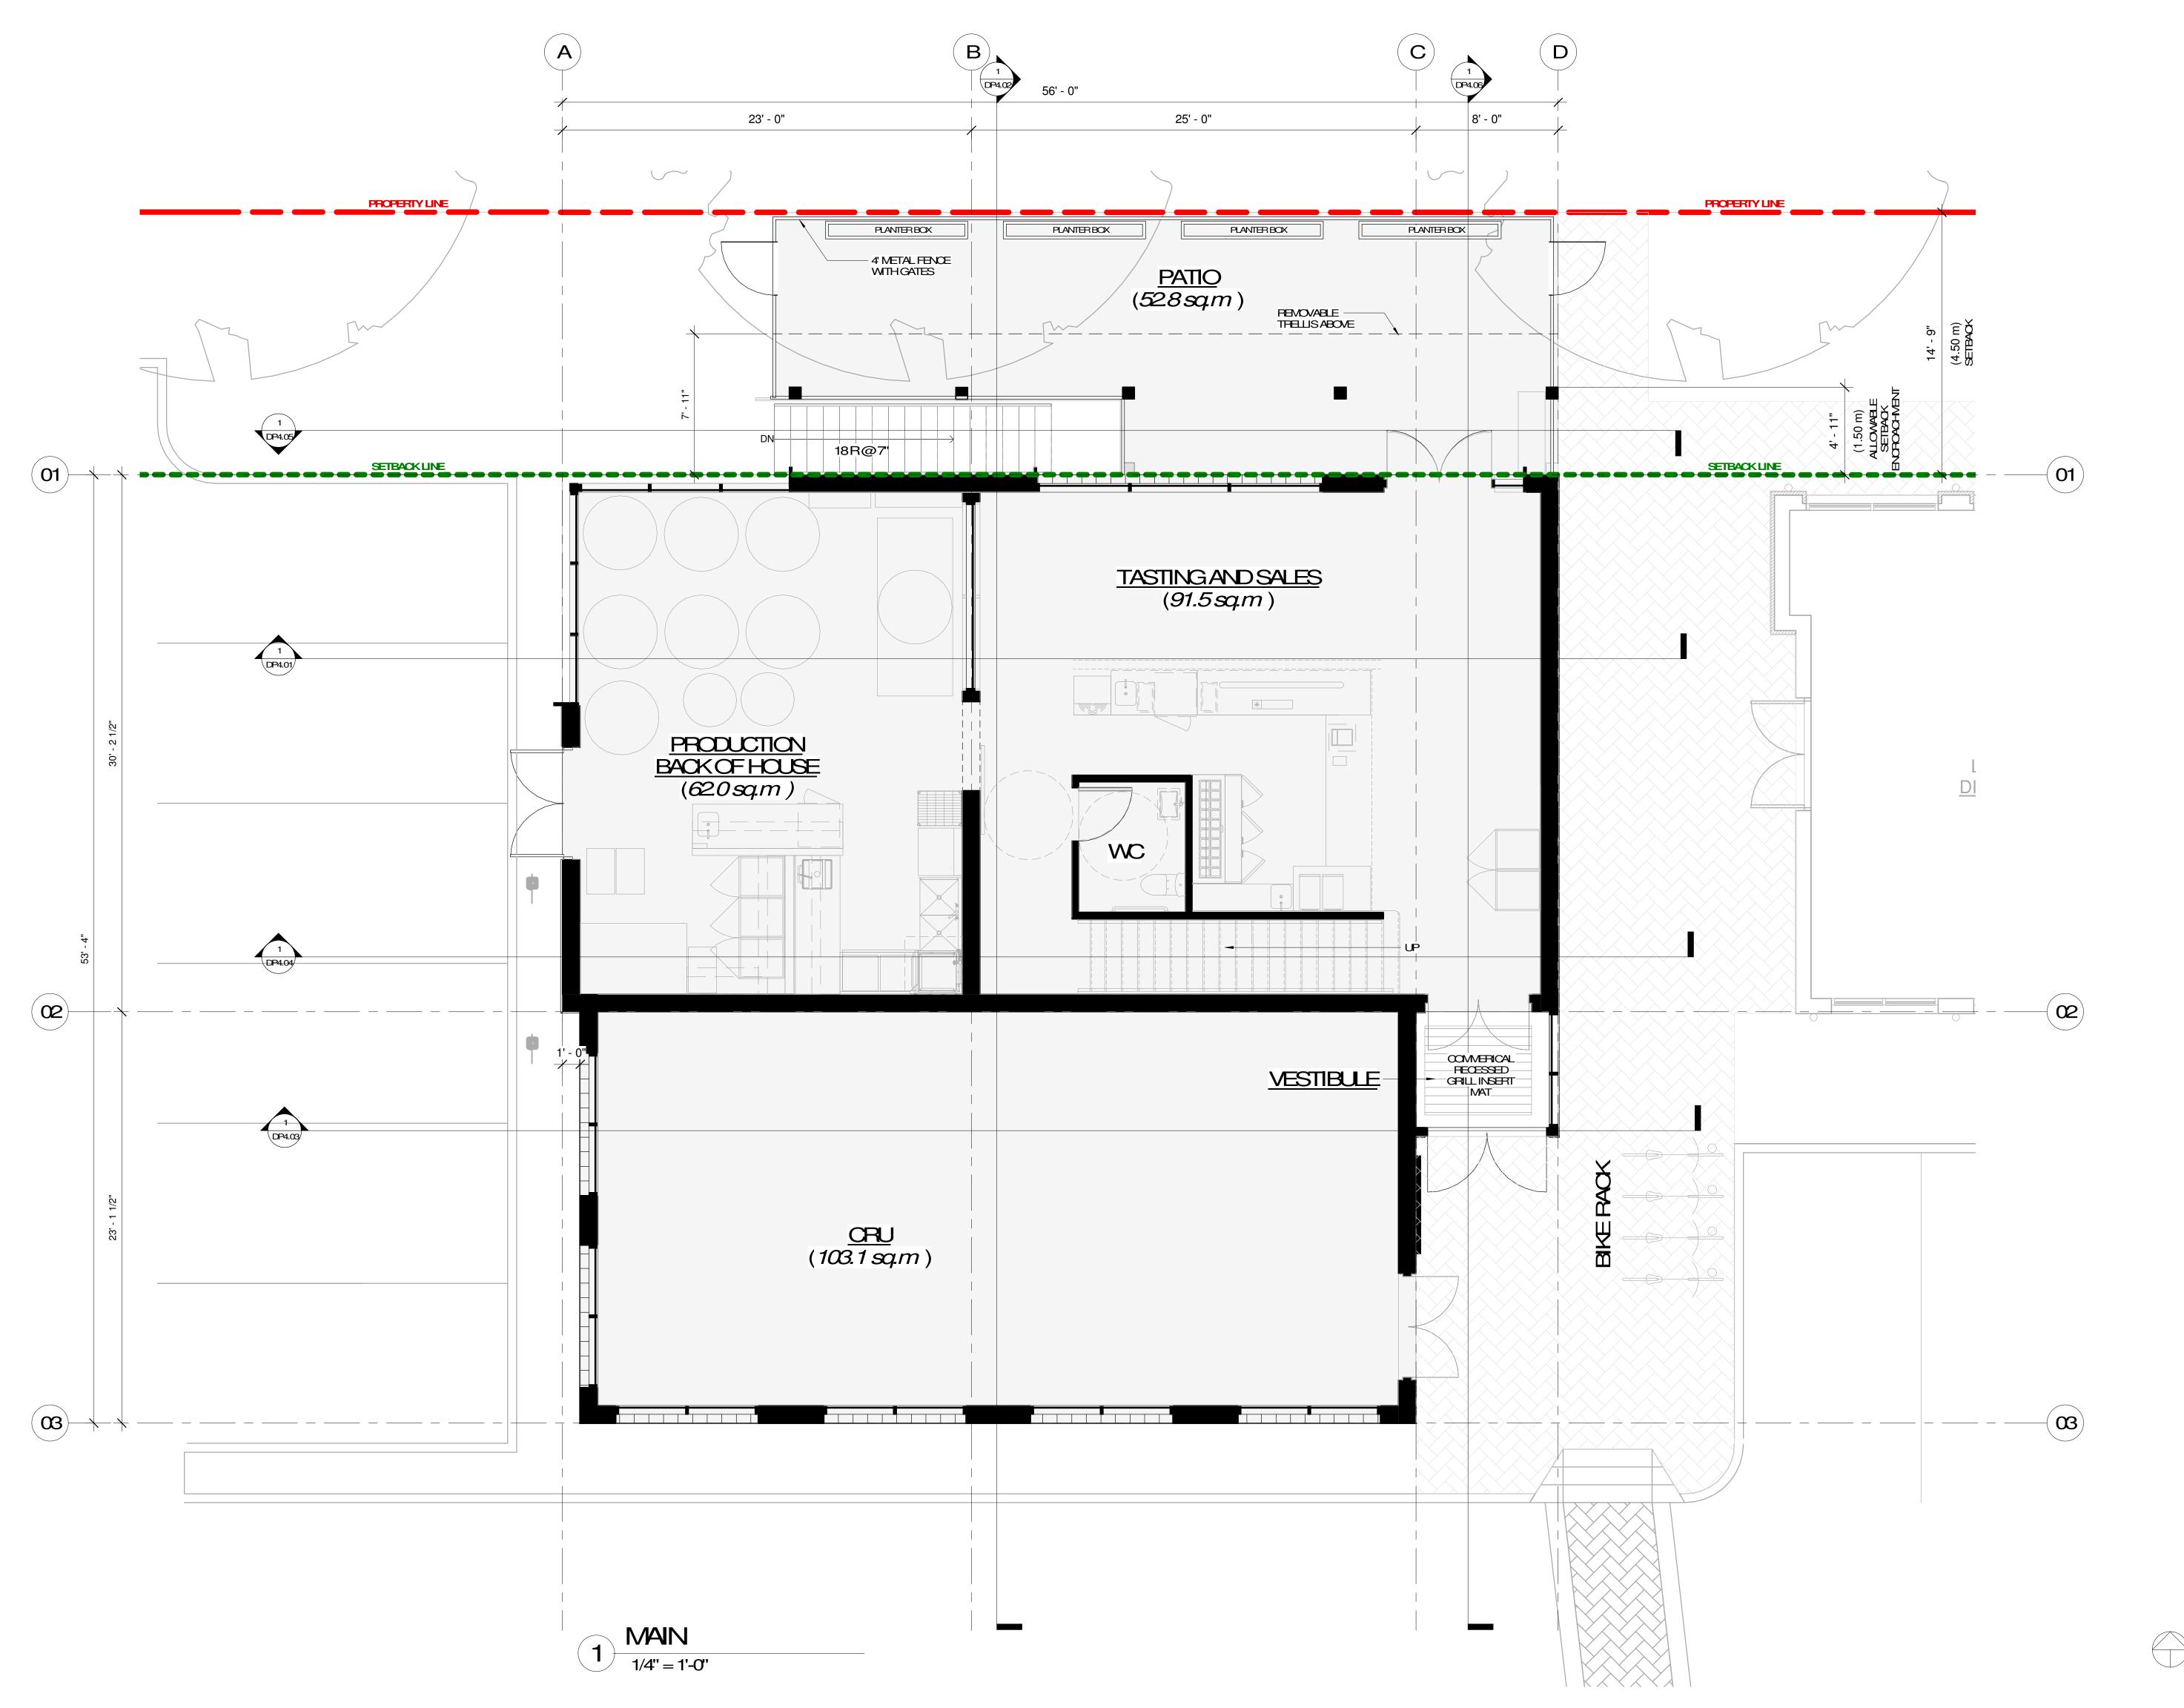

## **DRAWING INDEX**

DP0.01 COVER
DP1.01 SITE PLAN - OVERALL

DP1.02 SITE PLAN - ENLARGED
DP2.01 FOUNDATION
DP2.02 BASEMENT

DP2.03 MAIN
DP2.04 SECOND
DP2.05 ROOF
DP3.01 ELEVATIONS

DP3.02 ELEVATIONS
DP3.11 ELEVATIONS - COLOURED

drawing title MAN

project no. 3386

1 2019.10.07 ISSUED FOR DP

PATRICK McCUSKER

ARCHITECTURE INC.

AAA MAIBC MRAIC 3430 BENVOULIN ROAD KELOWNA BC V1W 4M5 ~ Phone:778-484-0223 ~ pat@pmccarch.com www.pmccarch.com

project title

LAKEMEWMALL

1495 05

PHASE 05 COMMERCIAL BUILDING

845 Anders Road

West Kelowna, BC

Author Checker

DP2.03