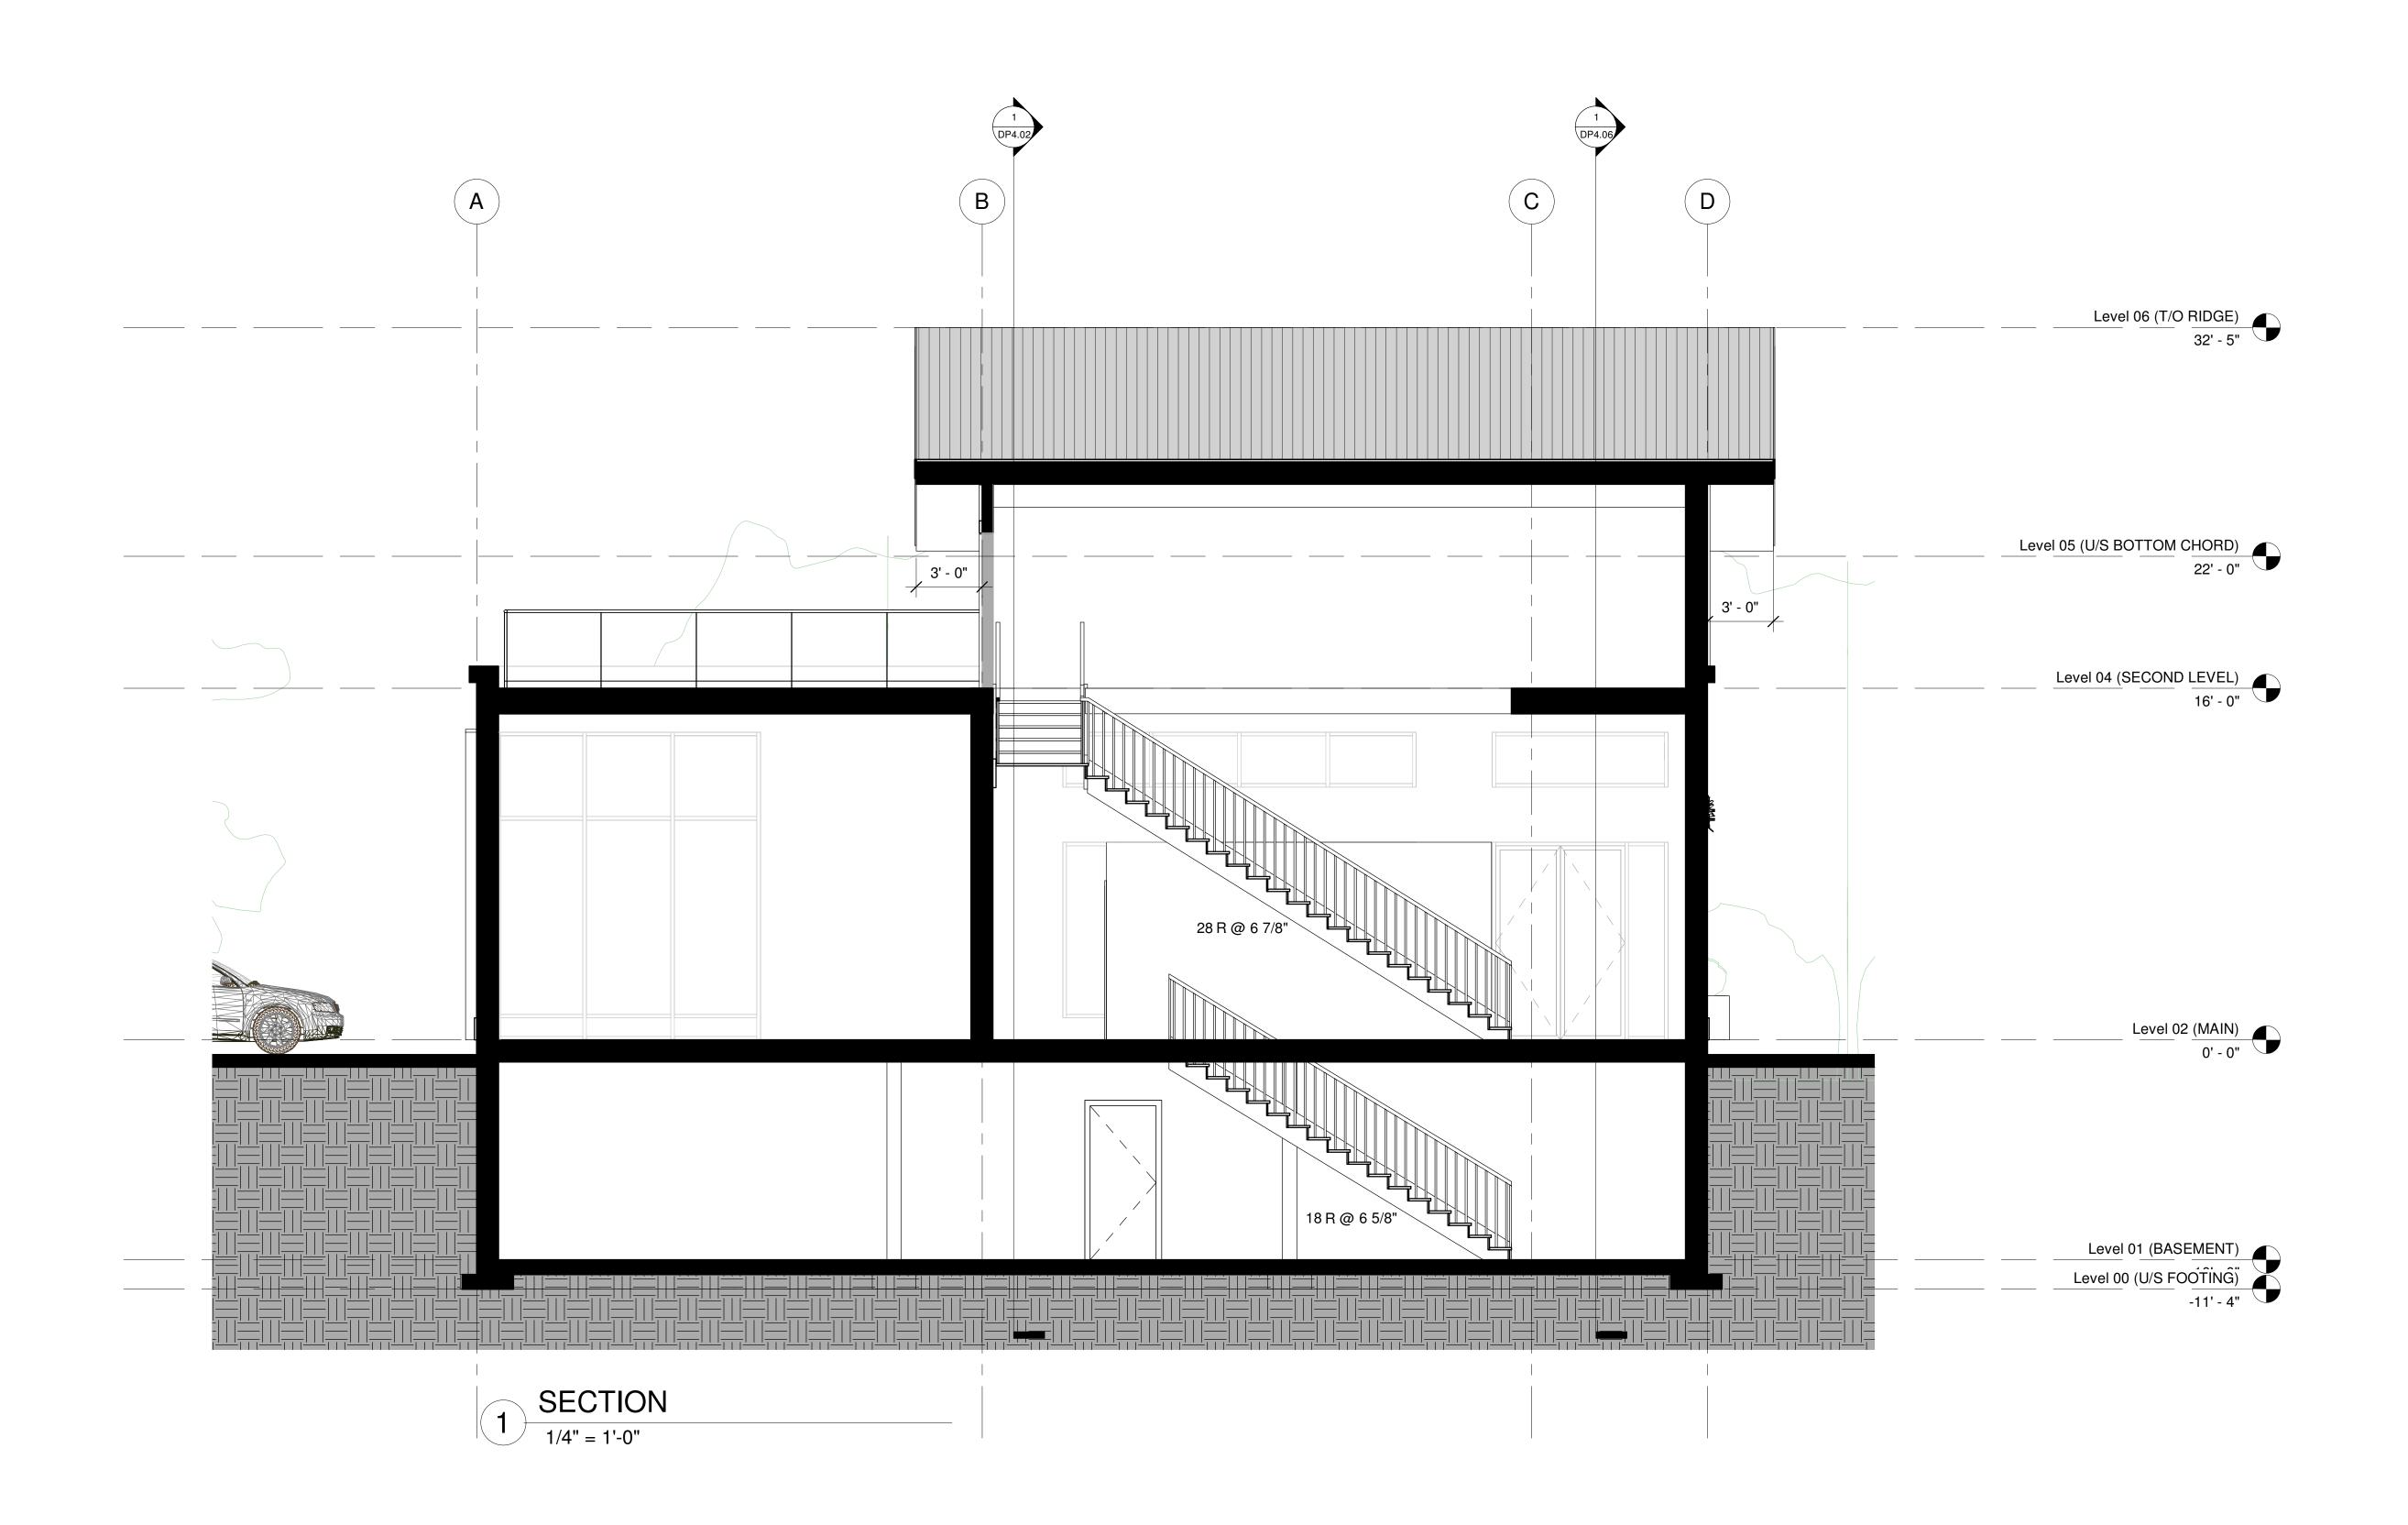

PHASE 05

COMMERCIAL BUILDING

845 Anders Road West Kelowna, BC

project no. 3386

drawing title

SECTION

Checker

DP4.01

project title

LAKEVIEW MALL

PHASE 05

COMMERCIAL BUILDING 845 Anders Road West Kelowna, BC

project no. 3386

drawing title SECTION

Checker

DP4.02

project no. 3386

drawing title
SECTION

designed Designer scale 1/4" = 1'drawn Author
checked Checker

DP4.03

plotted 04/10/2019 6:18:25 PM

© Copyright Reserved. This drawing and design are, and at all times remain, the property of Pat McCusker Architecture Inc., and can be reproduced only with written consent.

PHASE 05

COMMERCIAL BUILDING

845 Anders Road West Kelowna, BC

project no. 3386

drawing title SECTION

Checker

04/10/2019 6:18:27 PM

Notes:

845 Anders Road West Kelowna, BC project no. 3386

drawing title
SECTION

designed Designer scale 1/4" = 1'-0"

drawn Author

Checker

DP4 04

plotted 04/10/2019 6:18:31 PM

Notes:

drawing title
SECTION

ned Designer scale 1/4" = 1'-

drawn Author

Checked Checker

DP4.06

otted 04/10/2019 6:22:24 PM