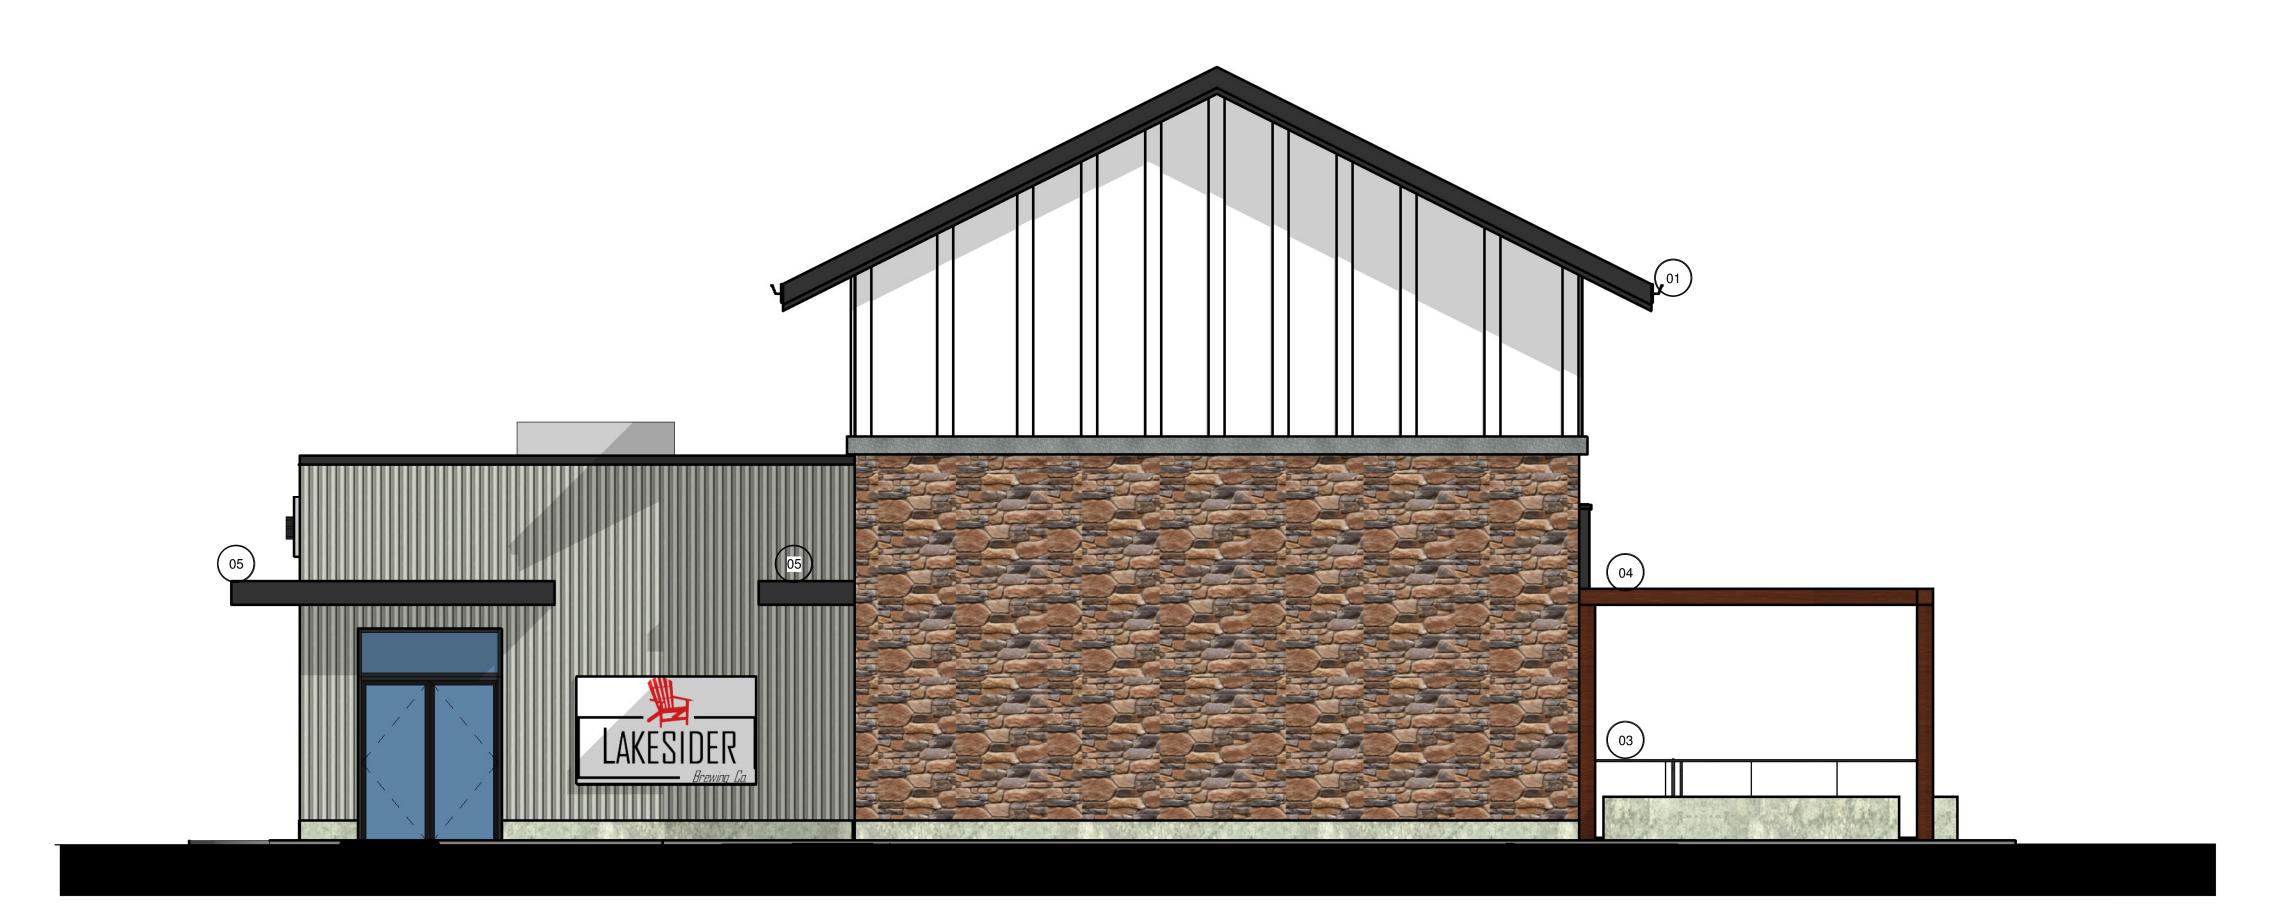

DP2.05

plotted 04/10/2019 6:11:34 PM

01- POOF FASCIA: BLACK METAL WITH BLACK METAL GUTTER

02- GLAZING: CLEAR GLASS WITH BLACK FRAMES

03- GUARDRAIL: GLASS PANELS WITH BLACK METAL POSTS AND TOP RAIL

04- TRELLIS: BUILT UP WOOD CONSTRUCTION (REMOVABLE)

05- CANOPY: BUILT UP WITH BLACK FASCIA

POOF CLADDING: STANDING SEAMMETAL

WALL CLADDING: VERTICAL CORPLICATED METAL

WALL CLADDING: MANUFACTURED STONE

1 2019.10.07 ISSUED FOR DP

© Copyright Reserved. This drawing and design are, and at all times remain, the property of Pat McOusker Architecture Inc., and can be reproduced only with written consent.