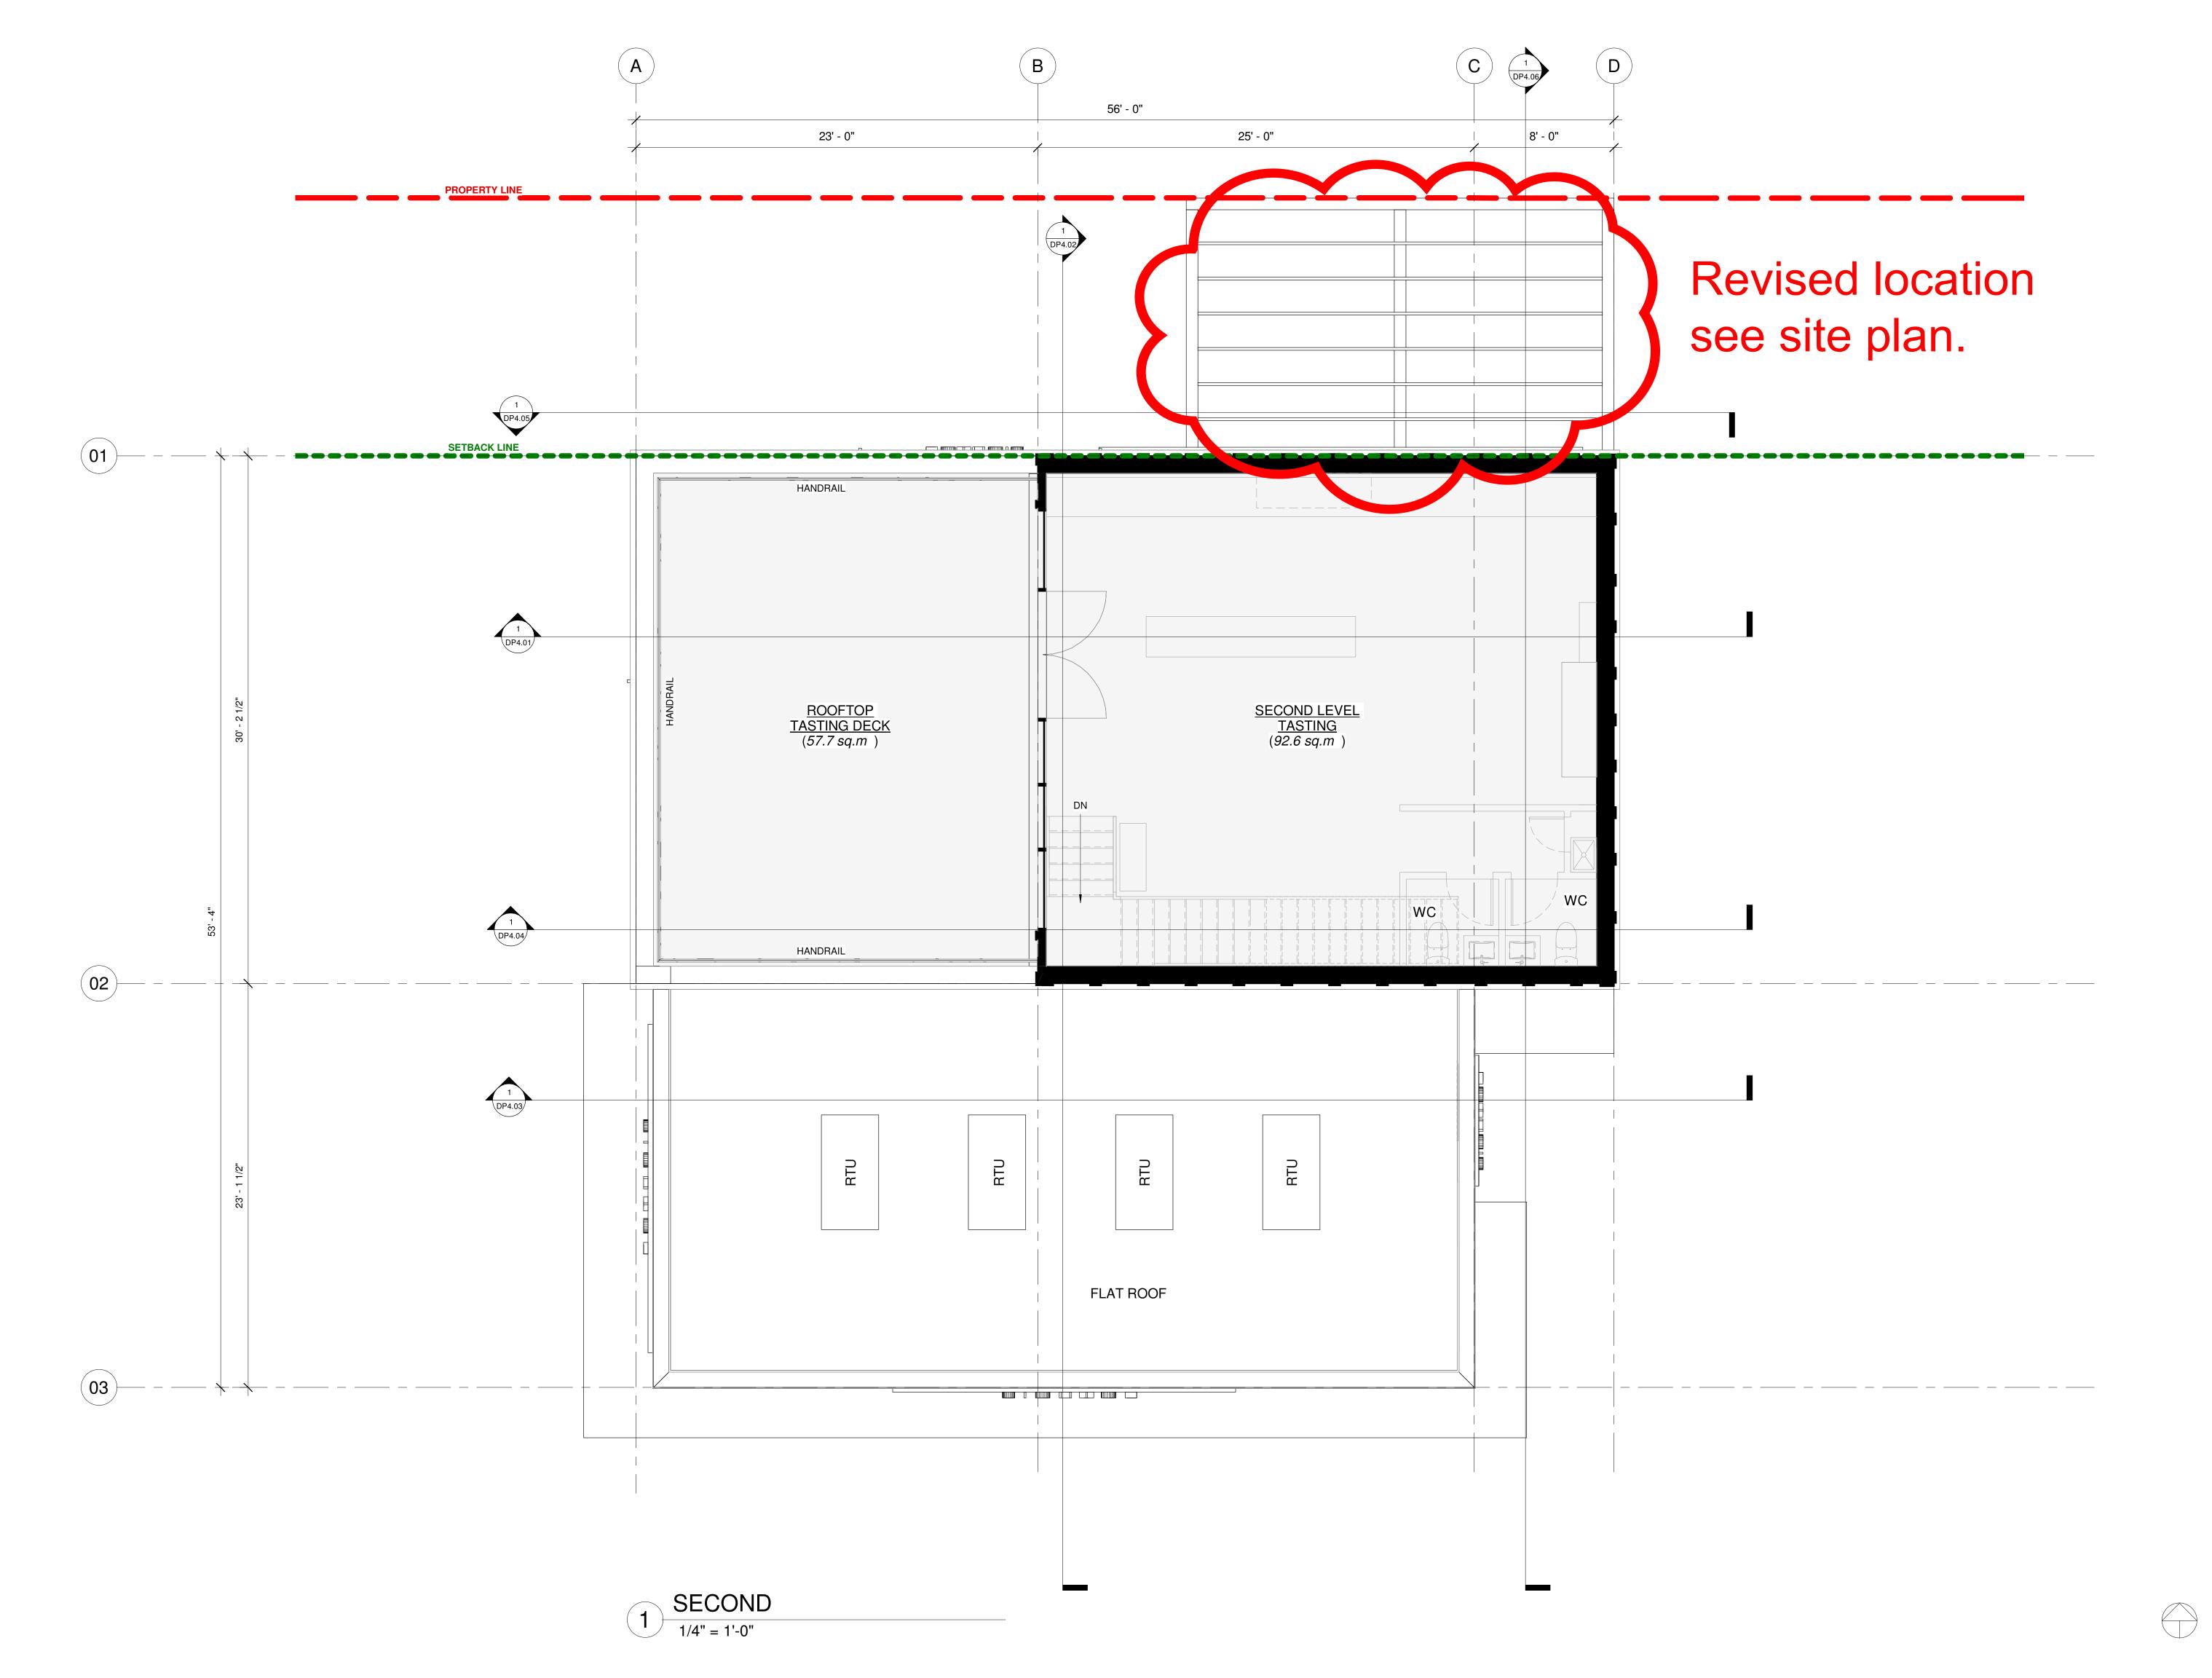

845 Anders Road West Kelowna, BC

project no. 3386

drawing title
SECOND

| designed | Designer | scale | 1/4" = 1'-0" |
|----------|----------|-------|--------------|
| drawn    | Author   |       |              |
| checked  | Checker  |       |              |

DP2 04

plotted 04/10/2019 6:11:32 PM

Not

© Copyright Reserved. This drawing and design are, and at all times remain, the property of Pat McCusker Architecture Inc., and can be reproduced only with written consent.

DP2.05

plotted 04/10/2019 6:11:34 PM

01- POOF FASCIA: BLACK METAL WITH BLACK METAL GUTTER

02- GLAZING: CLEAR GLASS WITH BLACK FRAMES

03- GUARDRAIL: GLASS PANELS WITH BLACK METAL POSTS AND TOP RAIL

04- TRELLIS: BUILT UP WOOD CONSTRUCTION (REMOVABLE)

05- CANOPY: BUILT UP WITH BLACK FASCIA

POOF CLADDING: STANDING SEAMMETAL

WALL CLADDING: VERTICAL CORPLICATED METAL

WALL CLADDING: MANUFACTURED STONE

1 2019.10.07 ISSUED FOR DP

© Copyright Reserved. This drawing and design are, and at all times remain, the property of Pat McOusker Architecture Inc., and can be reproduced only with written consent.