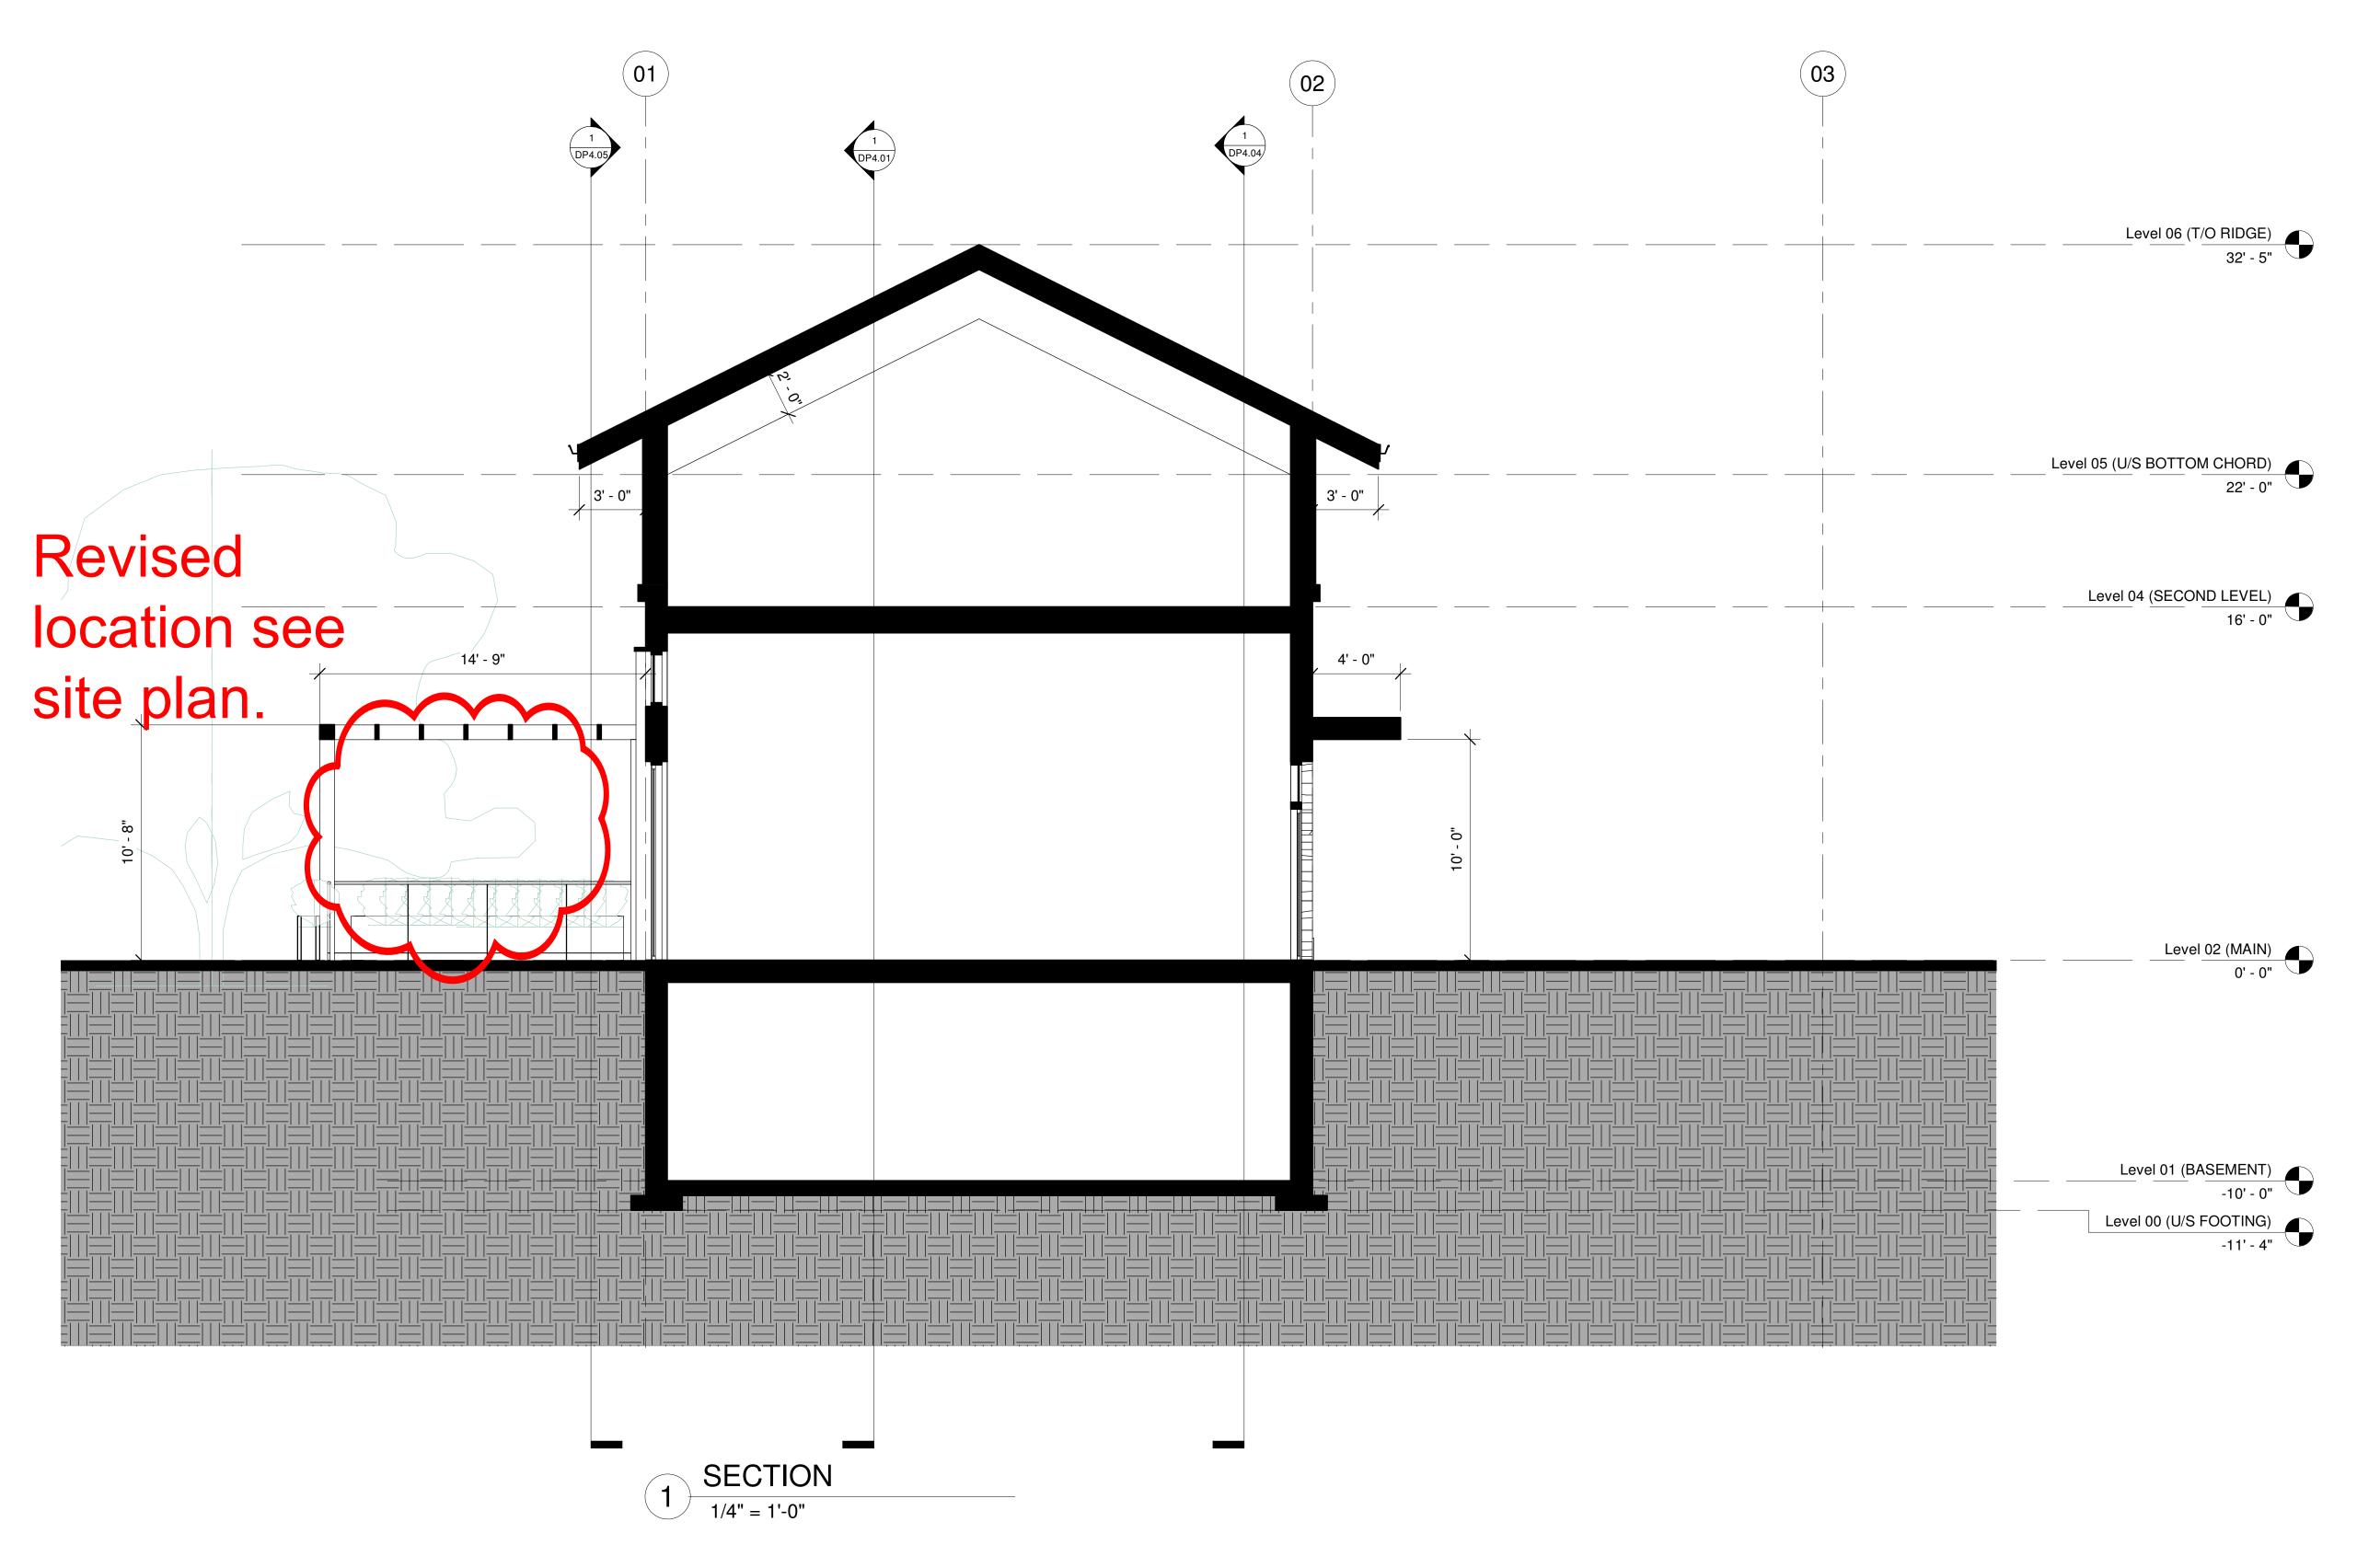

PHASE 05

COMMERCIAL BUILDING

845 Anders Road West Kelowna, BC

project no. 3386

drawing title

SECTION

Checker

DP4.01

project title

LAKEVIEW MALL

PHASE 05

COMMERCIAL BUILDING 845 Anders Road West Kelowna, BC

project no. 3386

drawing title SECTION

Checker

DP4.02

project no. 3386

drawing title
SECTION

designed Designer scale 1/4" = 1'drawn Author
checked Checker

DP4.03

plotted 04/10/2019 6:18:25 PM

© Copyright Reserved. This drawing and design are, and at all times remain, the property of Pat McCusker Architecture Inc., and can be reproduced only with written consent.

PHASE 05

COMMERCIAL BUILDING

845 Anders Road West Kelowna, BC

project no. 3386

drawing title SECTION

Checker

04/10/2019 6:18:27 PM

Notes:

845 Anders Road West Kelowna, BC project no. 3386

drawing title
SECTION

designed Designer scale 1/4" = 1'-0"

drawn Author

Checker

DP4 04

plotted 04/10/2019 6:18:31 PM

Notes:

drawing title
SECTION

ned Designer scale 1/4" = 1'-

drawn Author

Checked Checker

DP4.06

otted 04/10/2019 6:22:24 PM