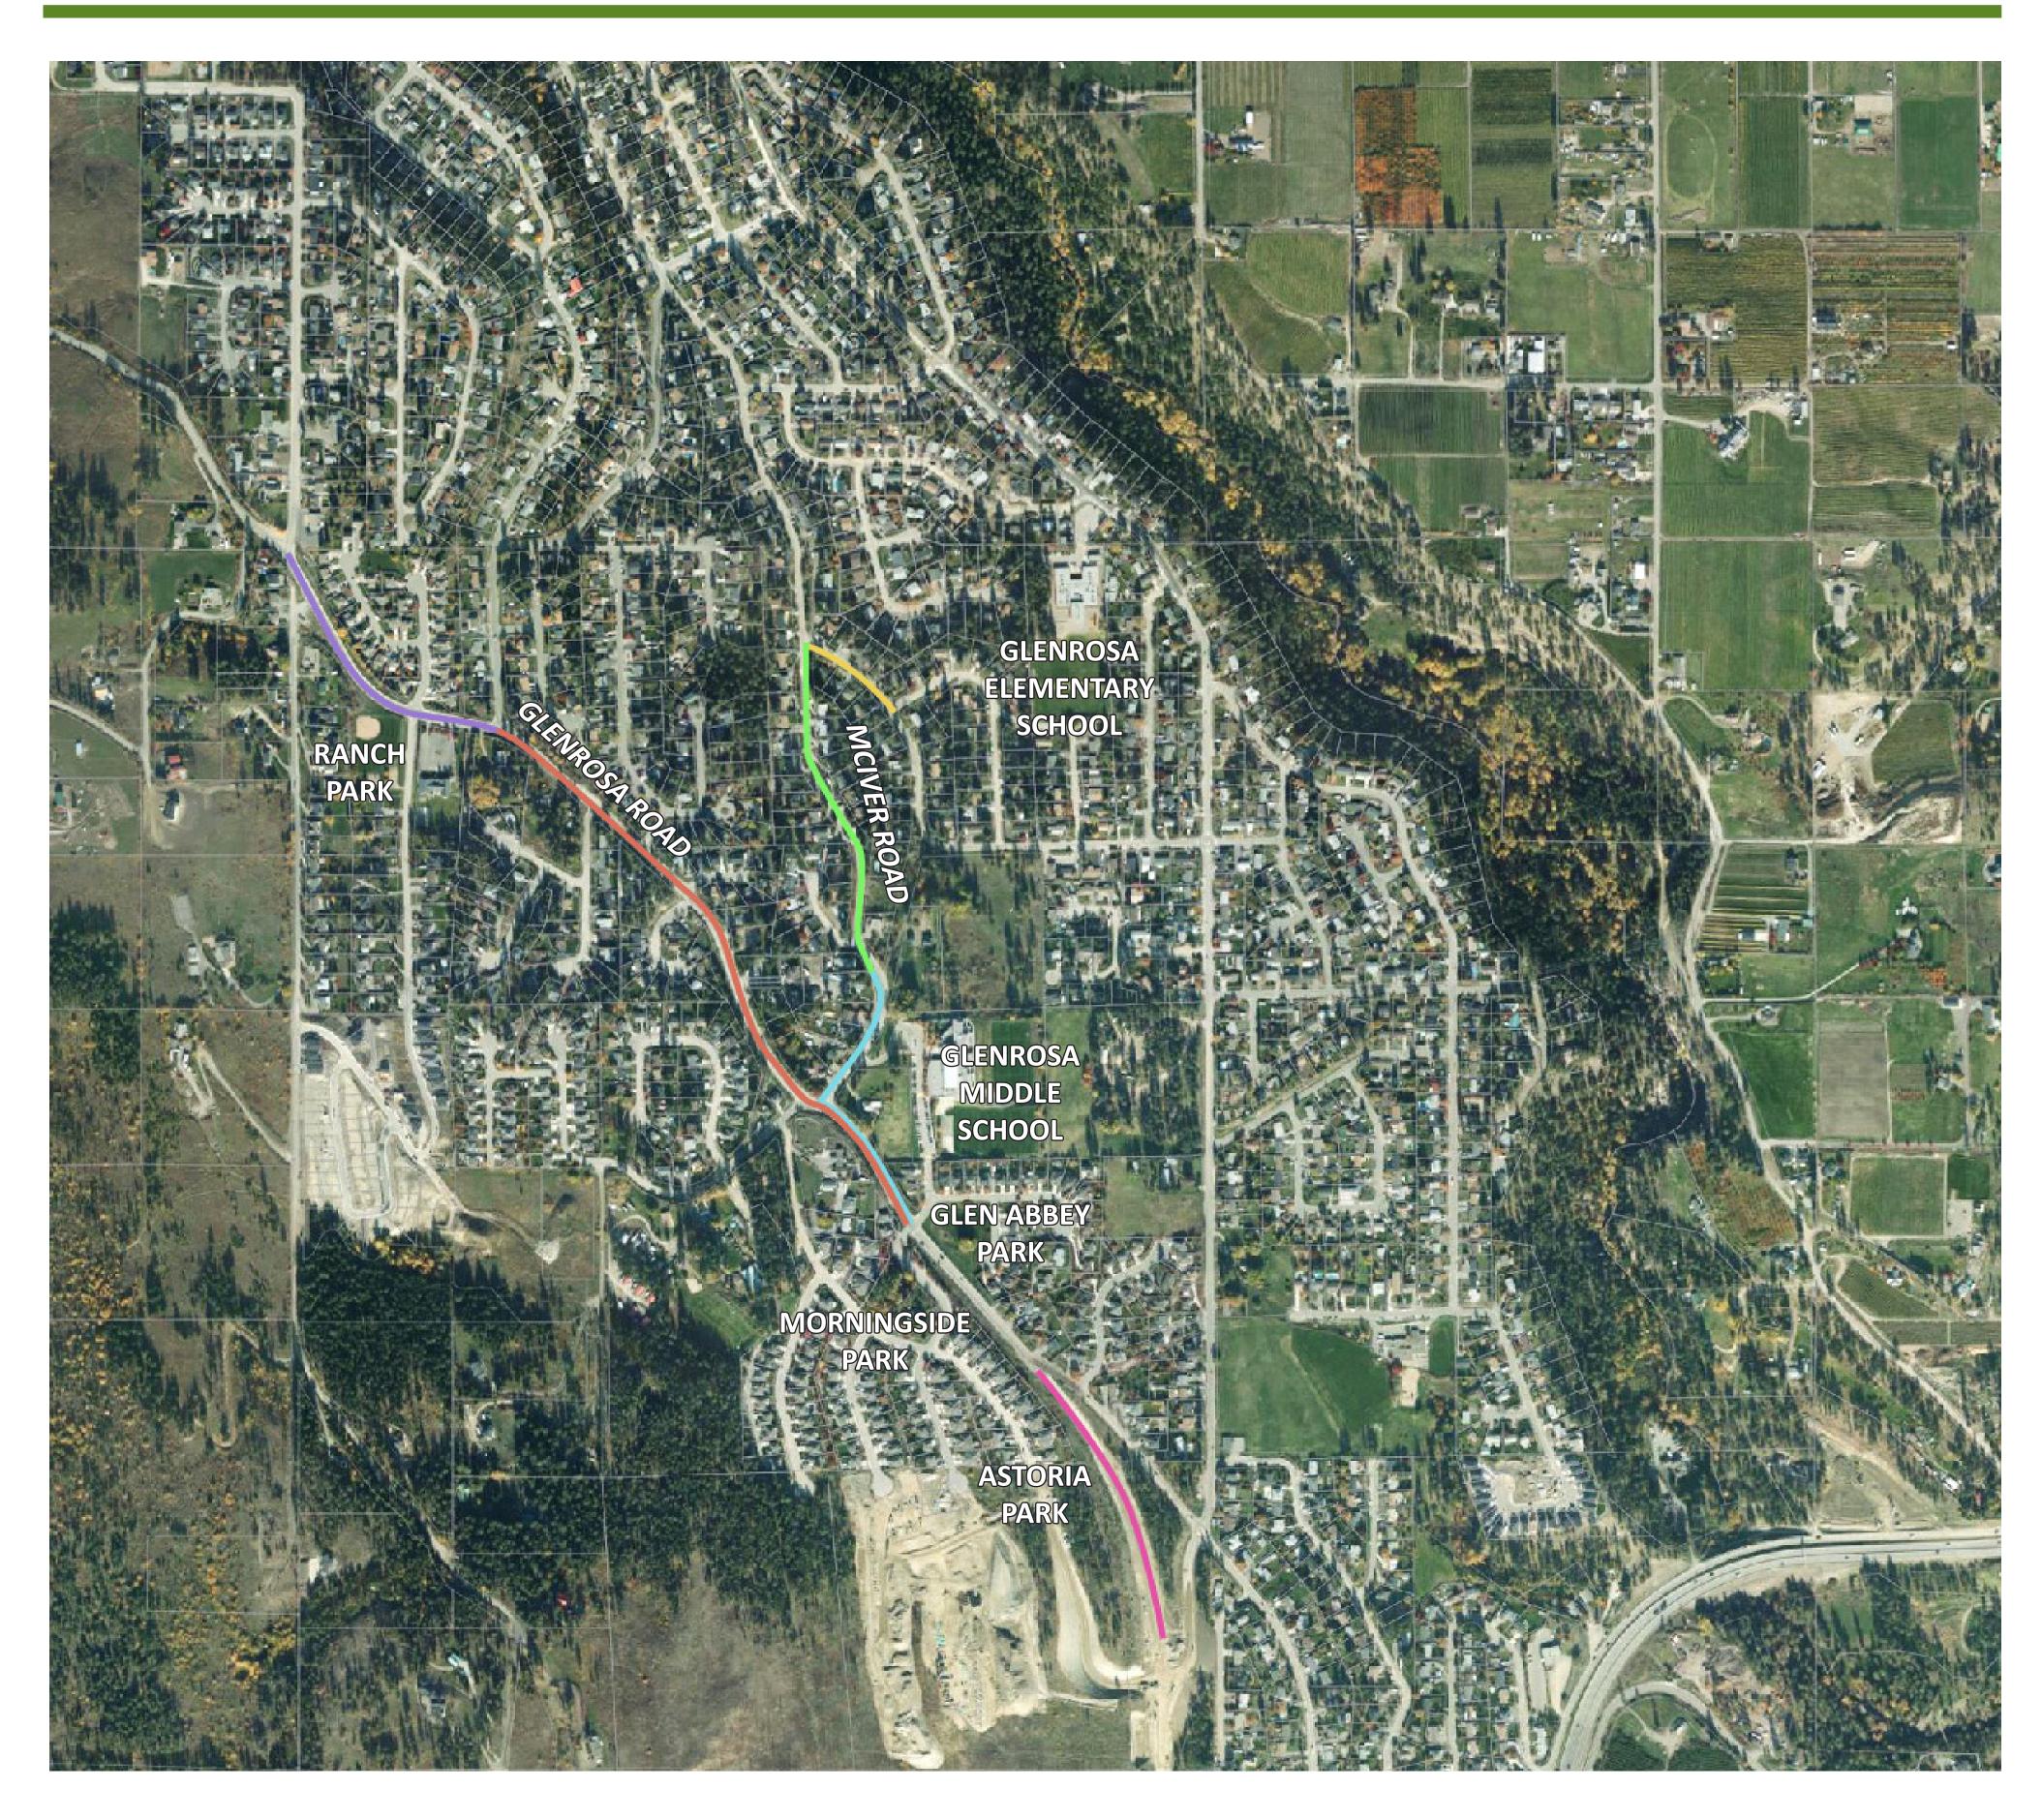

## PROJECT CONTEXT<br/>MAP

## **LEGEND**

GLENROSA ROAD IMPROVEMENTS
MCGINNIS ROAD TO GLEN ABBEY PLACE
refer to panel 3 and scroll

MCTAGGART ROAD
DRAINAGE IMPROVEMENTS

will convey storm water underground along McIver Road from Glenrosa Road to McTaggart Road into an existing open ditch network. WATER MAIN
MCIVER ROAD AND GORMAN ROAD
refer to panel 4

GLENROSA ROAD EROSION PROTECTION

will correct erosive conditions in the open channel between Gates Road and Ranch Road, improve ditch stability and prevent deposition in downstream sections. MCIVER ROAD
PEDESTRIAN IMPROVEMENTS
refer to panel 5

GLENROSA SIDEWALK
GLEN ABBEY TO WEBBER

will connect the Glenrosa Road sidewalk to the Webber Road roundabout to connect a 1.6 km sidewalk network.