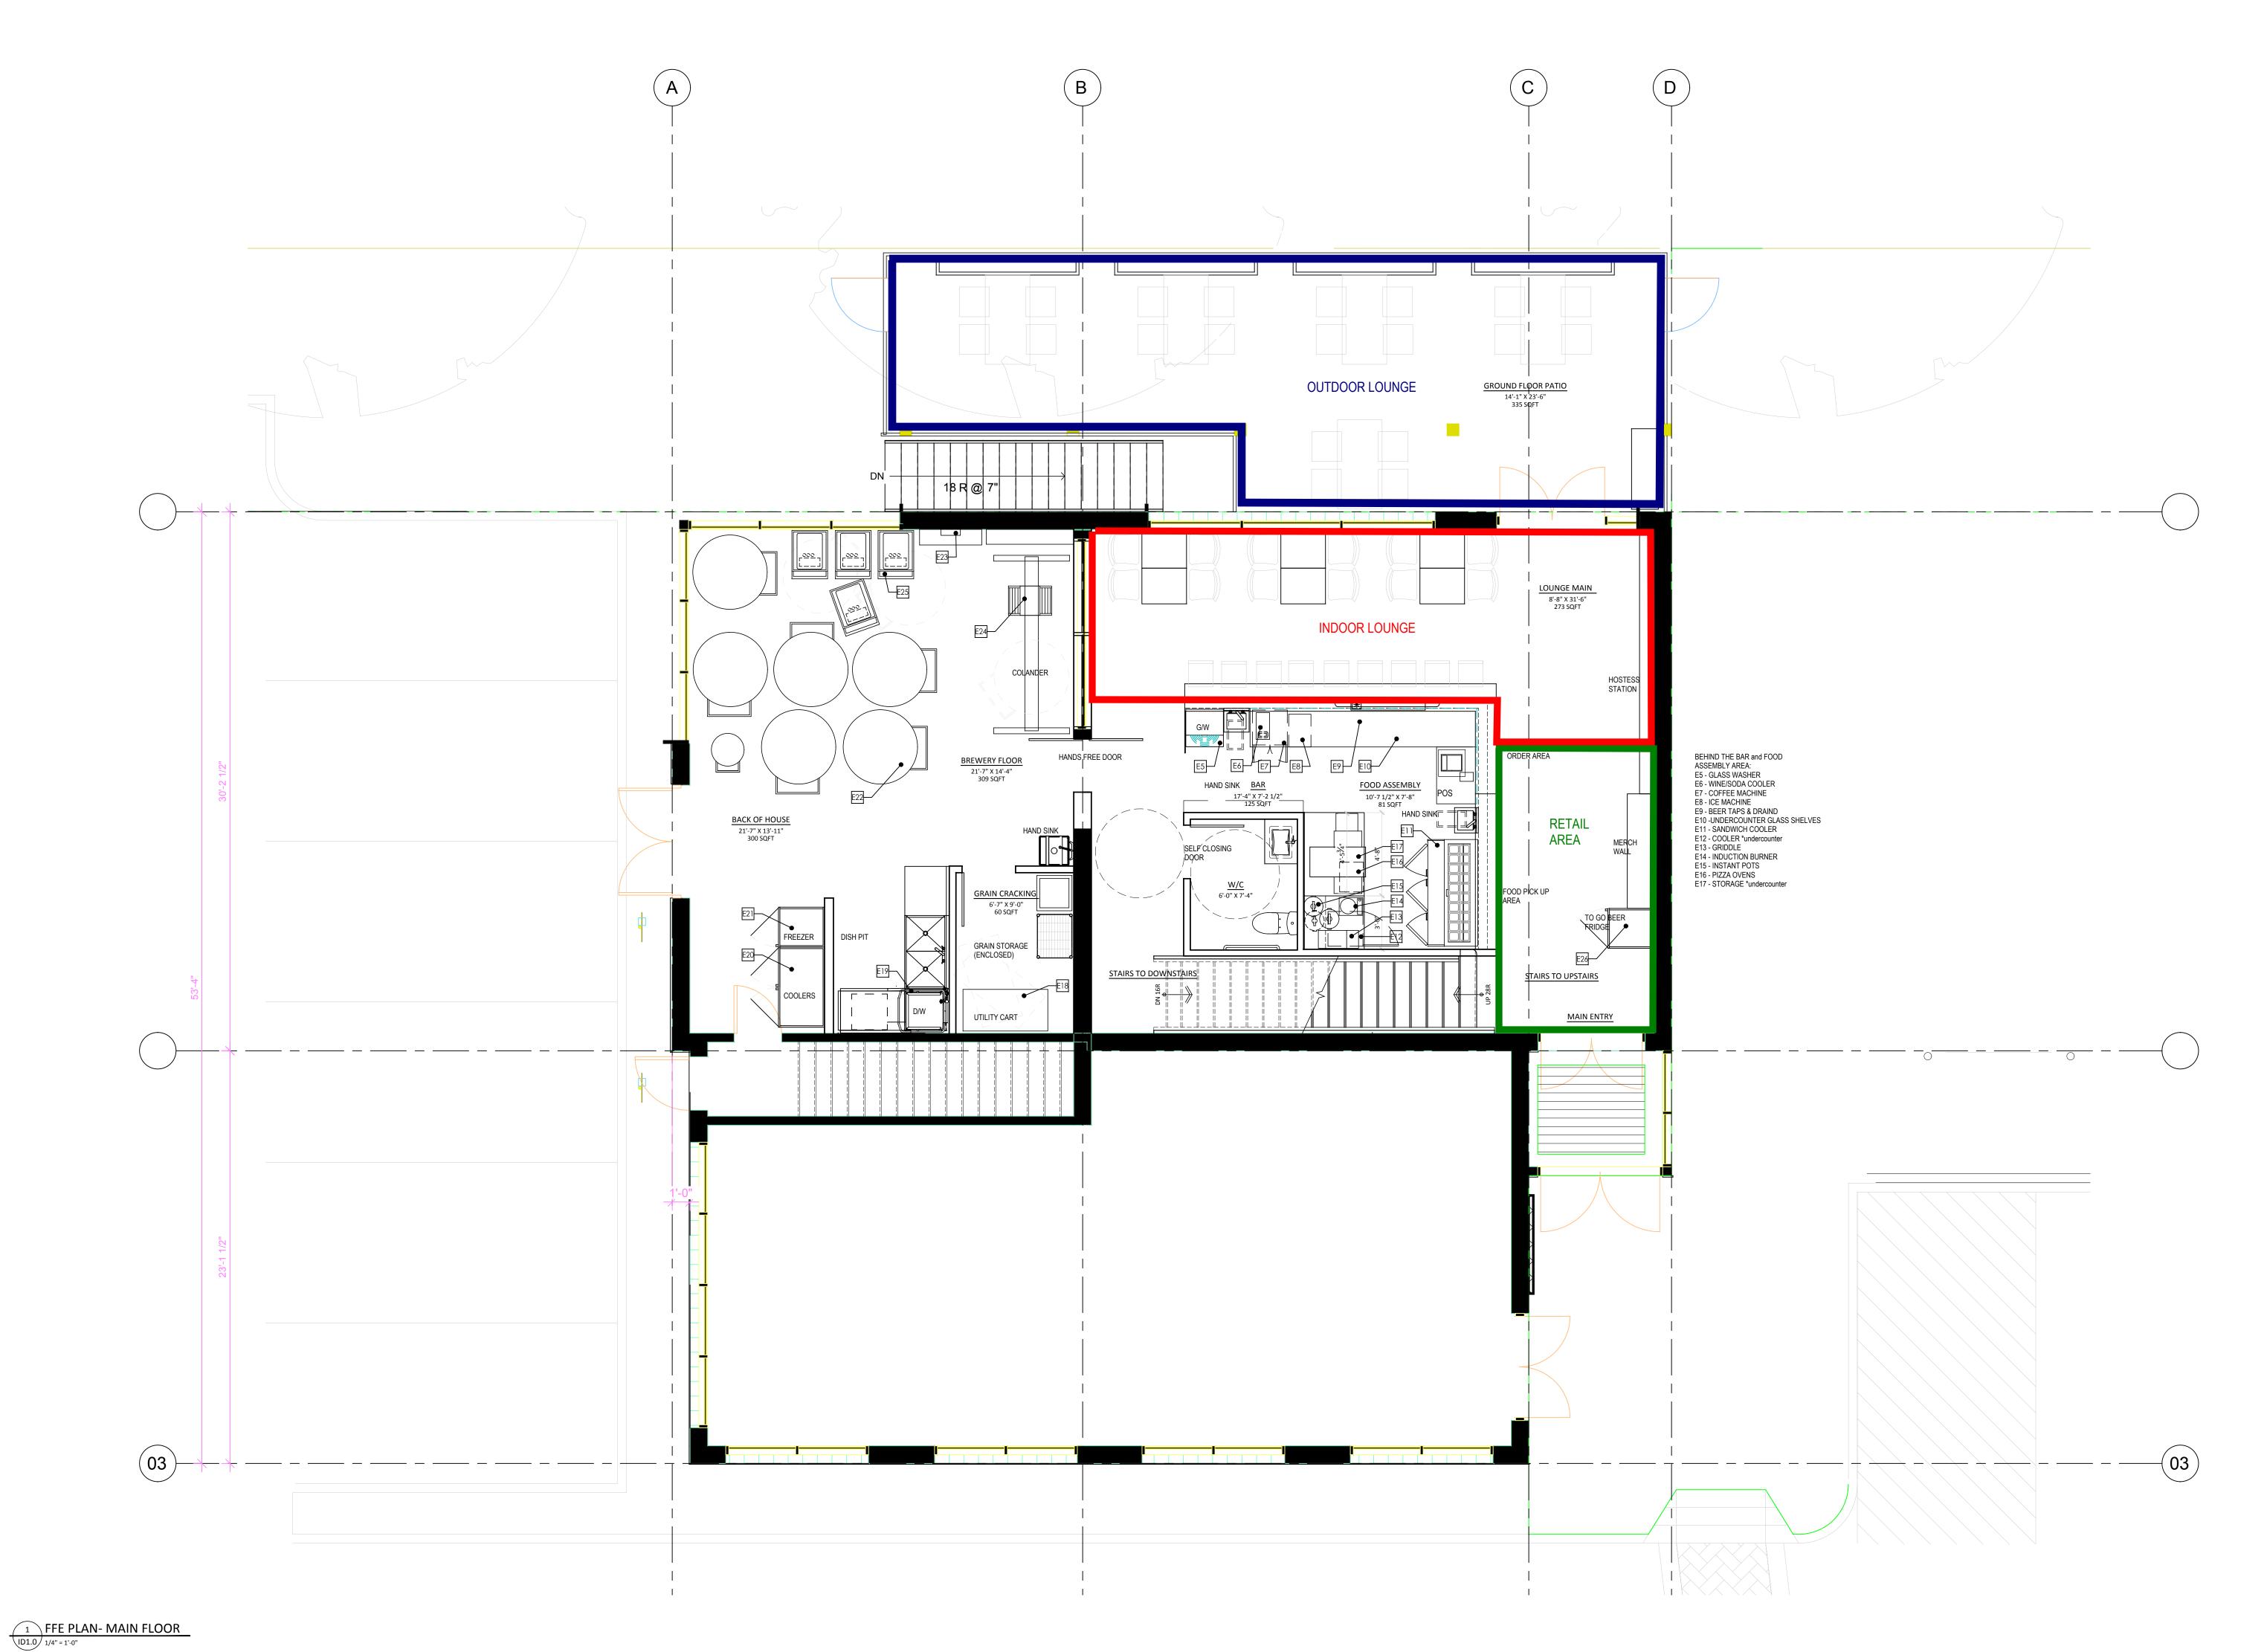

LAKESIDER BREWING CO.

100- 845 ANDERS ROAD WEST KELOWNA, BC V1Z 1J9

SHEET TITLE:

FFE PLAN MAIN FLOOR