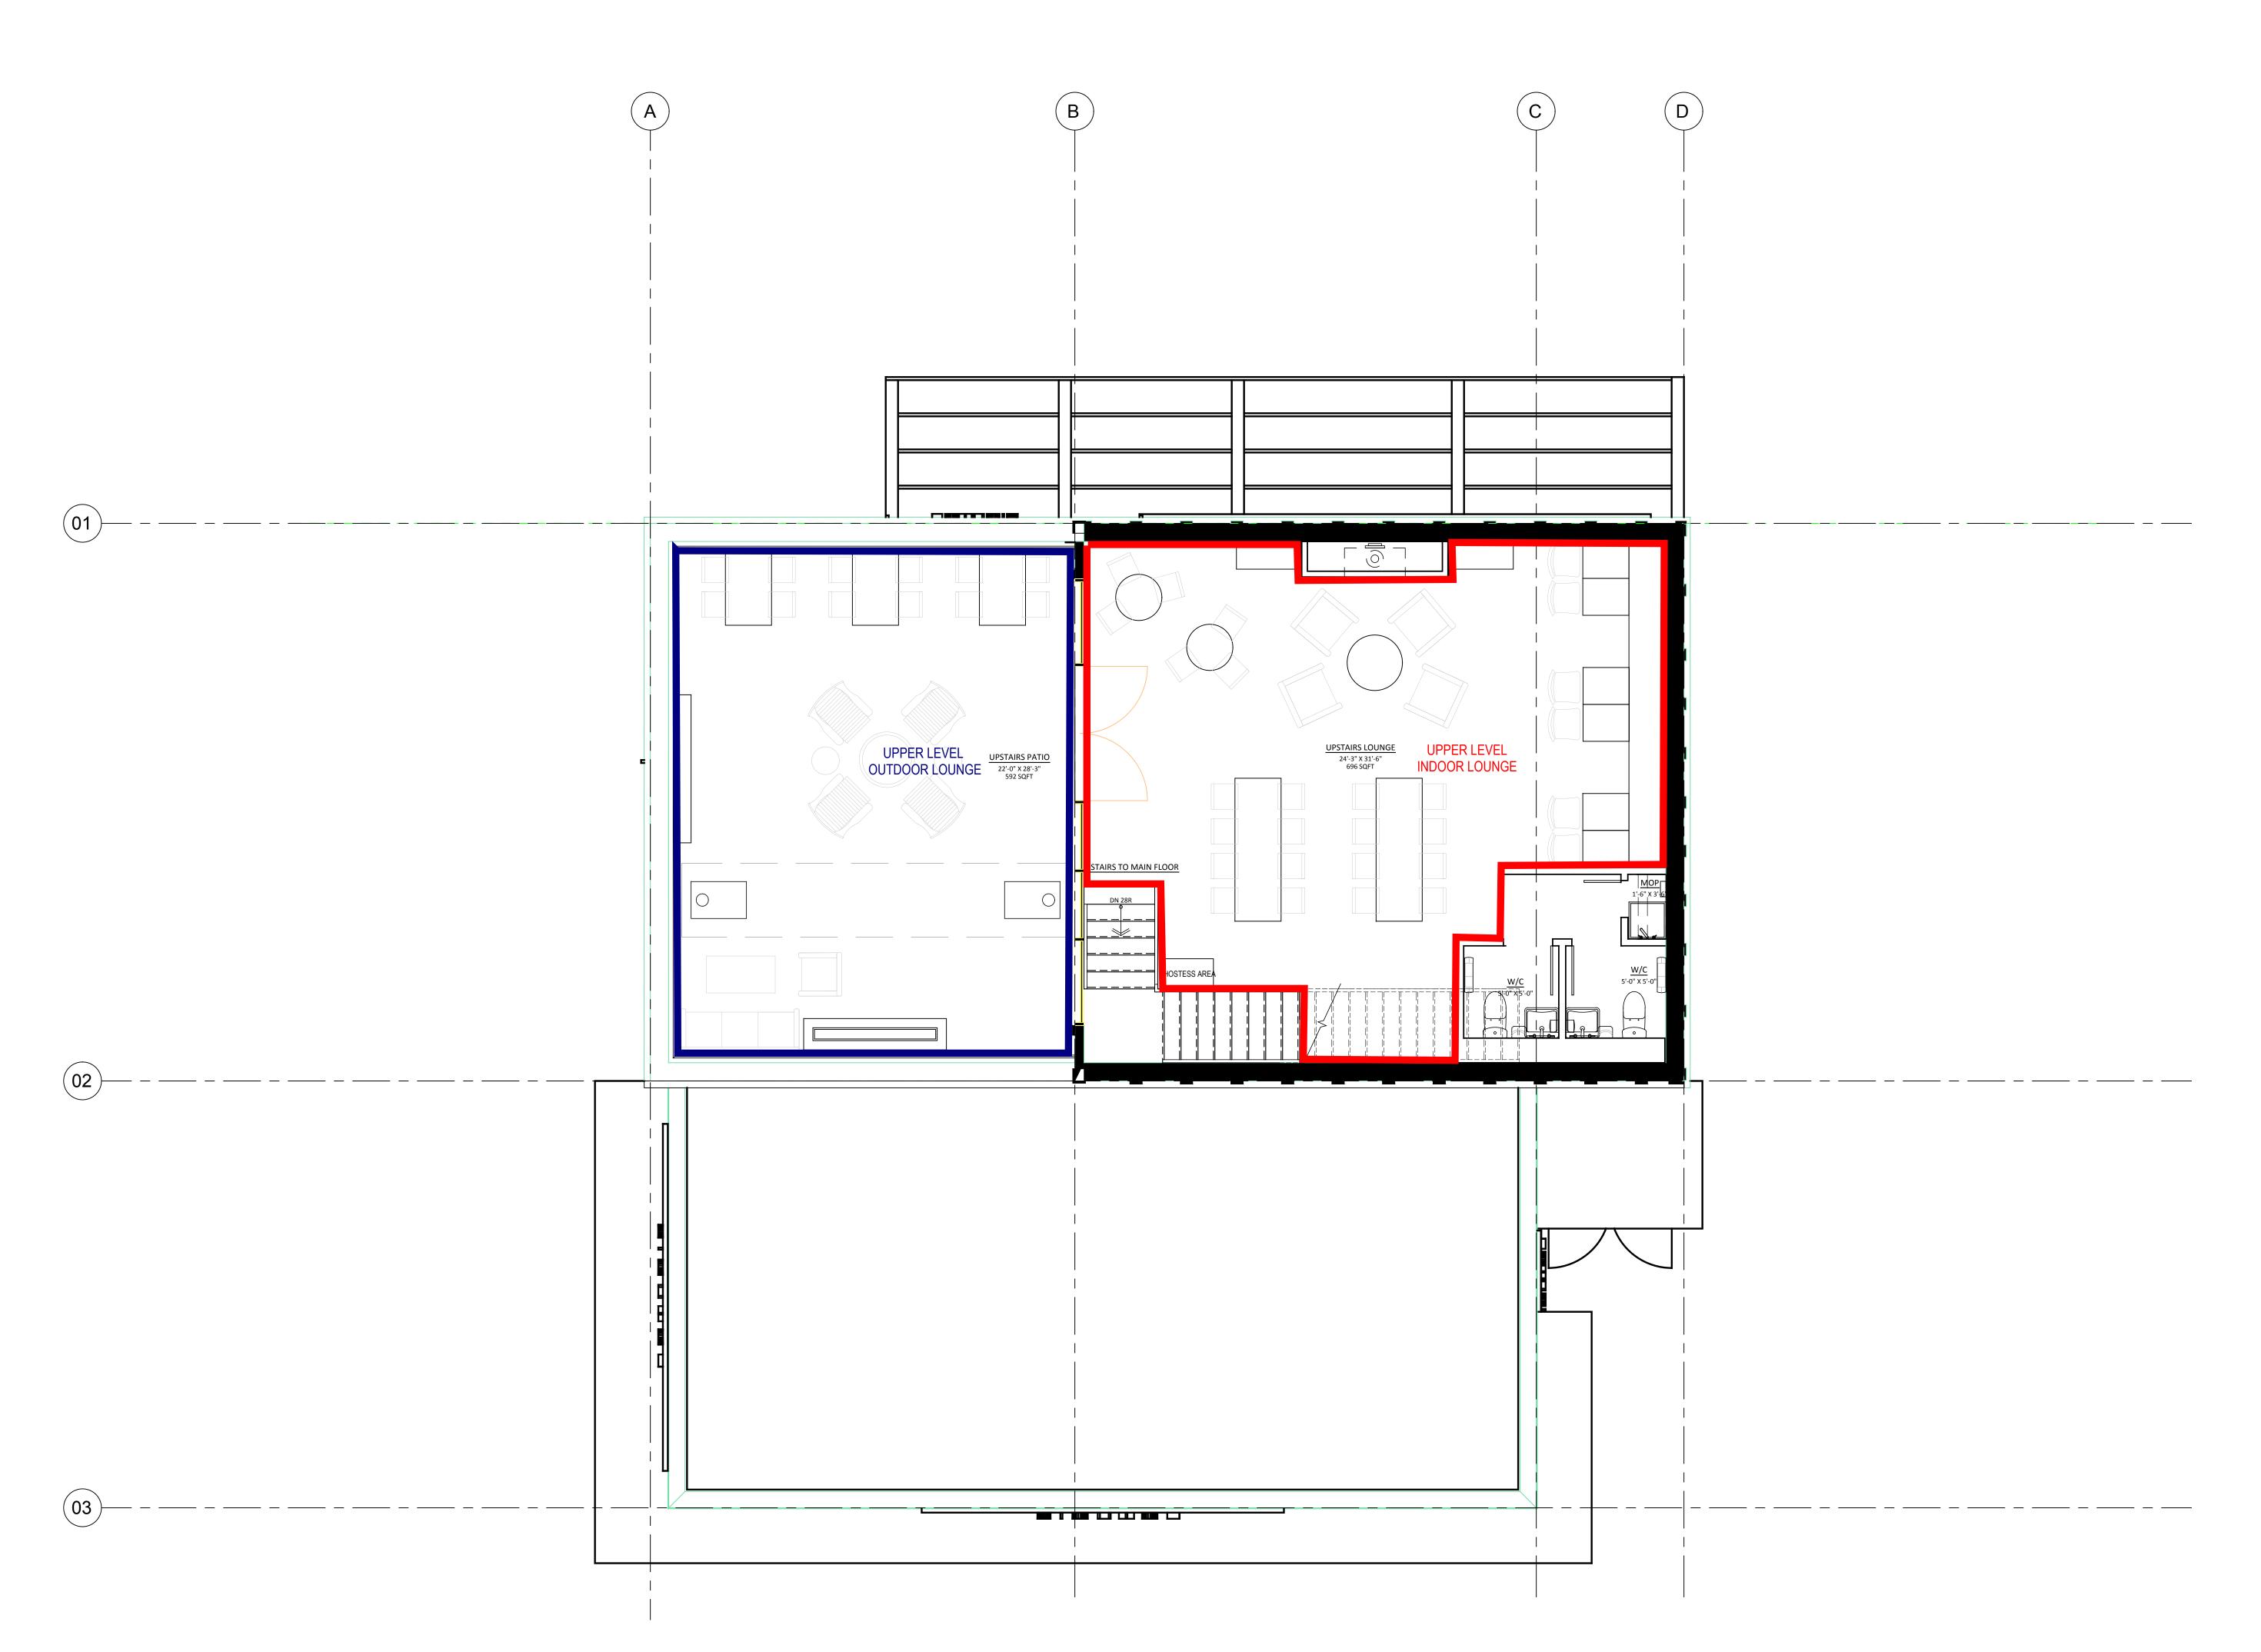

# FFE PLAN THIRD FLOOR

© COPYRIGHT RESERVED.

This document is protected by copyright law and may not be reproduced in any manner, or for any purpose, except by written permission of copyright holder.

This drawing is an instrument of service and the property of Materia Design. The use of this drawing shall be restricted to the original site/project for which it was expressly limited to be used. The name of this firm must appear on any reproduction of this drawing.