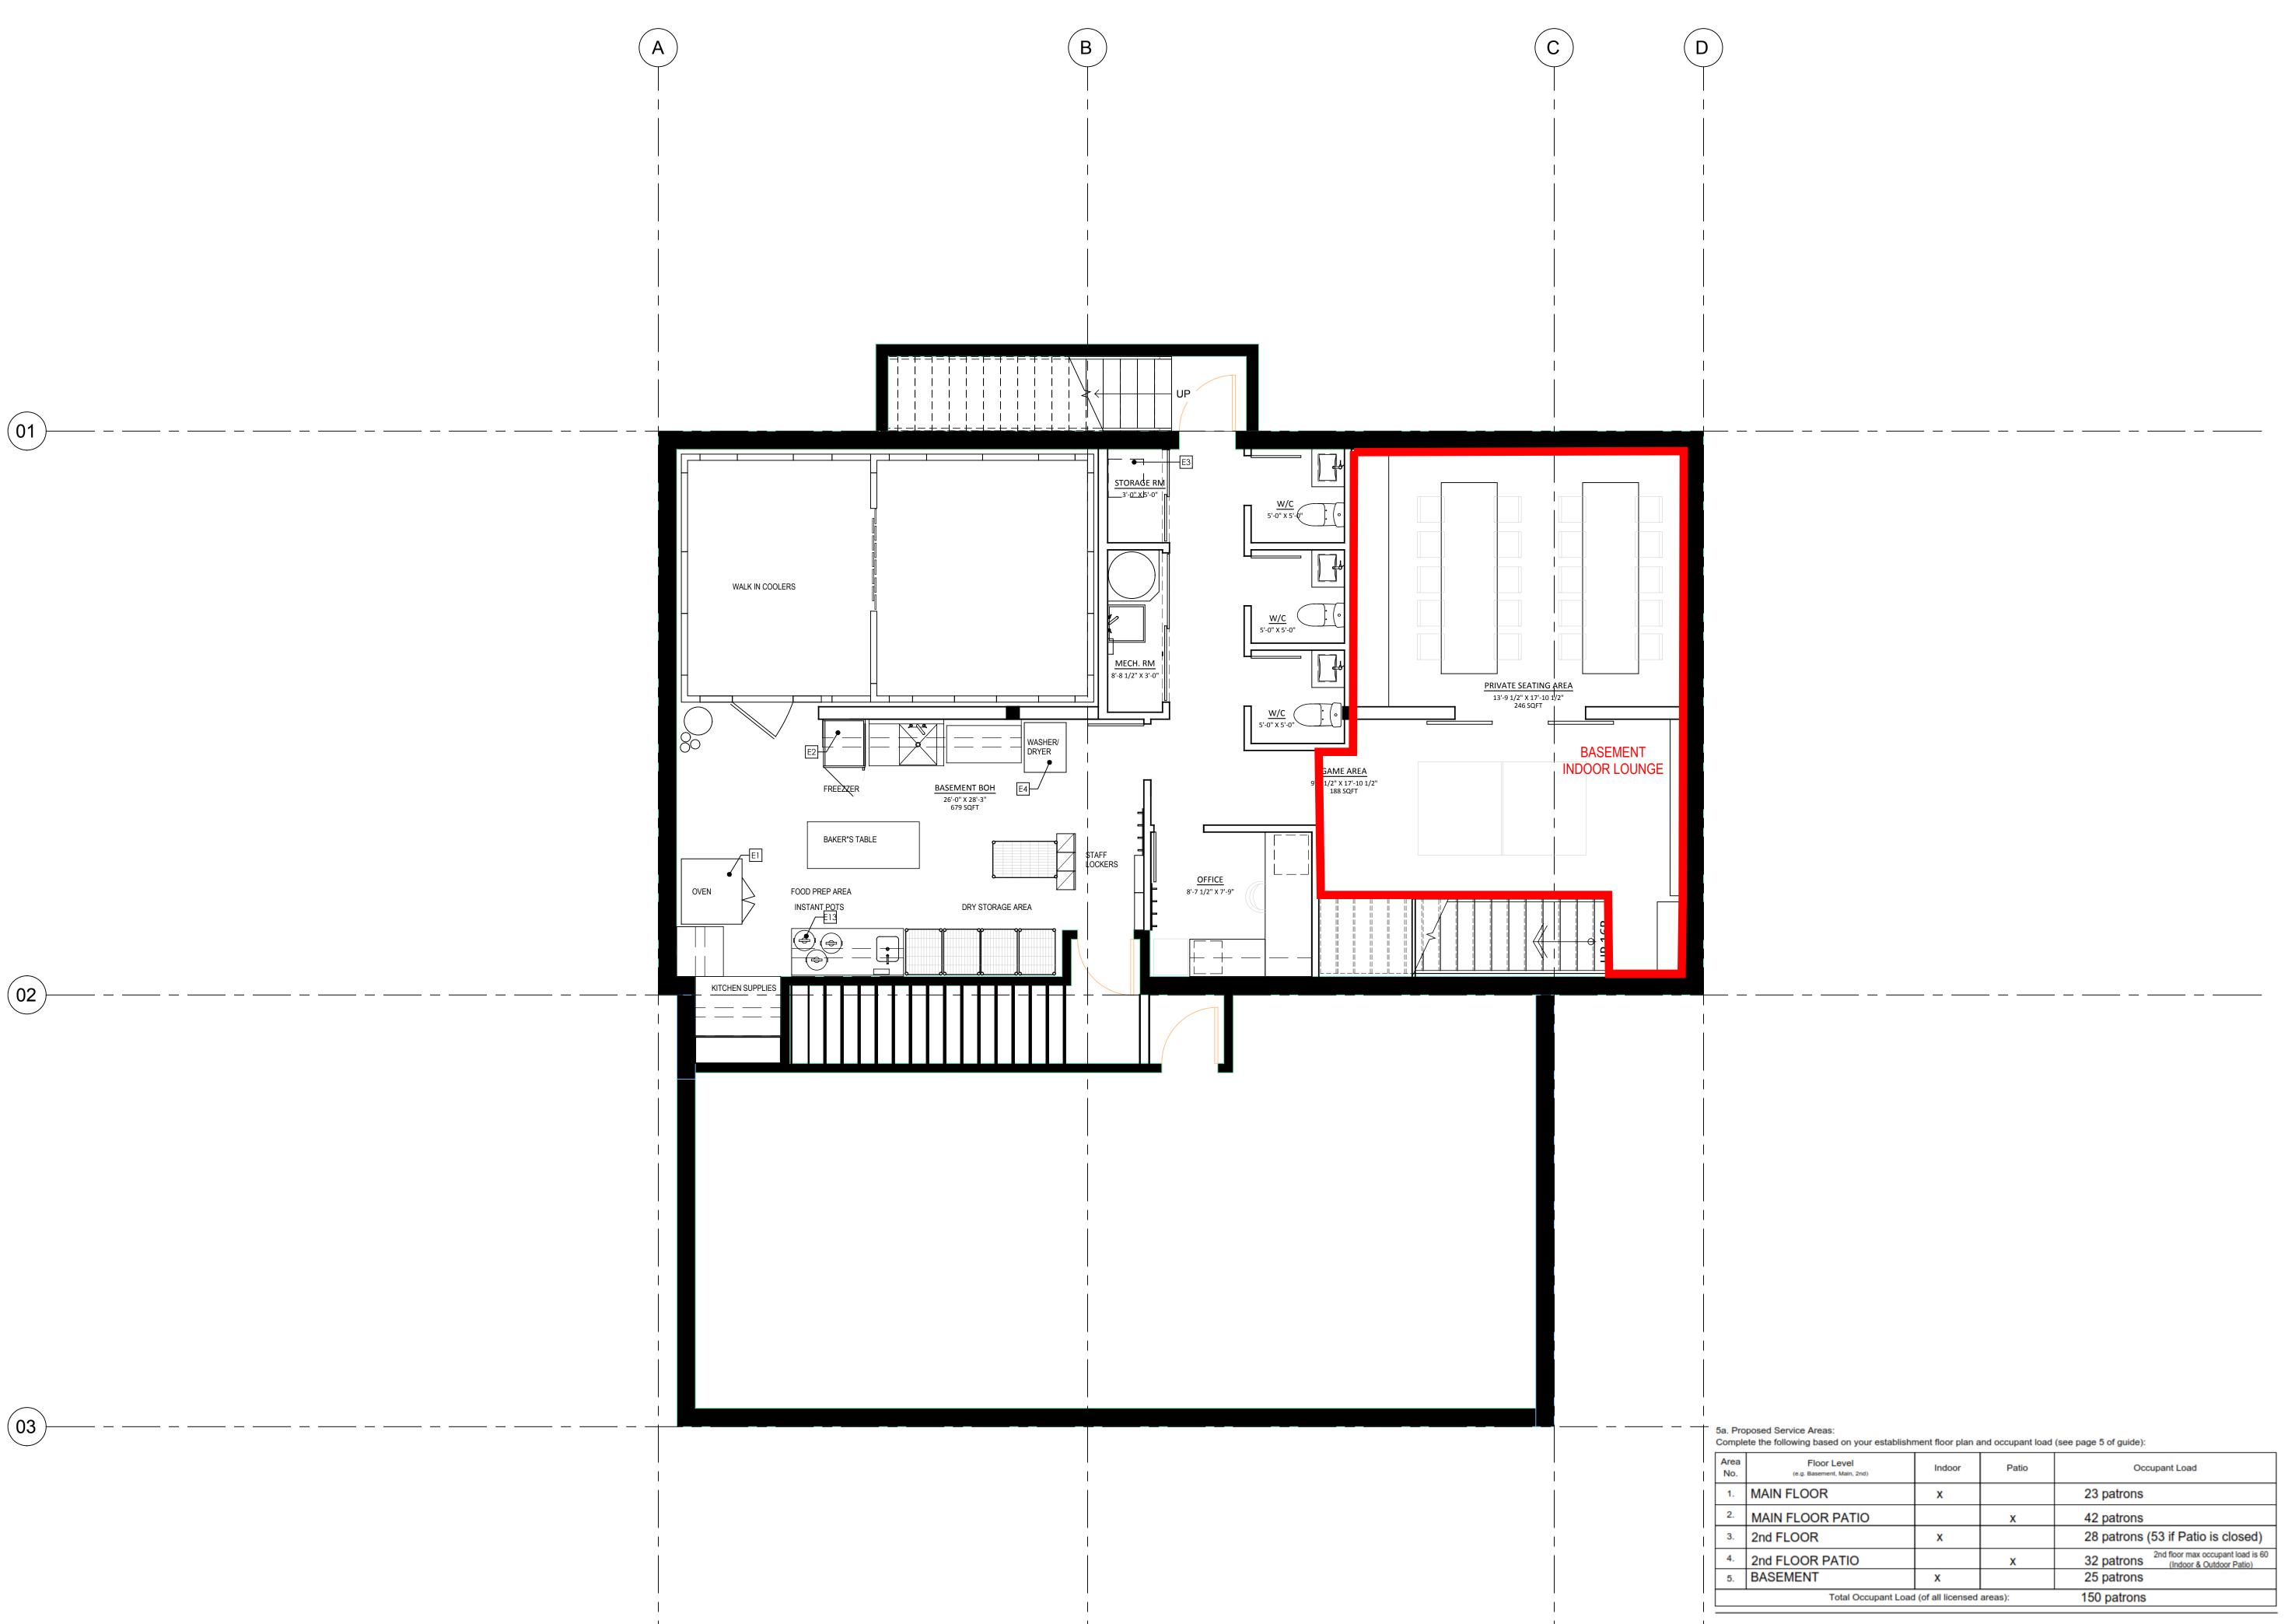

## MATERIA

3507 HALL ROAD KELOWNA, B.C. CANADA V1W 2T1

TEL. 250.448-9123
EMAIL hello@materiadesign.co

true north

#### GENERAL CONDITIONS:

Check and verify all critical details and dimensions prior to the start of construction and contact this office if any clarification is required. Written dimensions will always take precedence over scaled dimensions.

DATE: ISSUED FOR:

This drawing must be read in conjunction with all drawings & spec's issued for this project contract. Contractor is responsible to notify designer about conflicting instructions. Costs to remediate such work completed before designer/engineer can issue design revisions are the sole responsibility of the Contractor.

|   | 01/02/2020     |       | Issued for FFE OWNER Review |  |
|---|----------------|-------|----