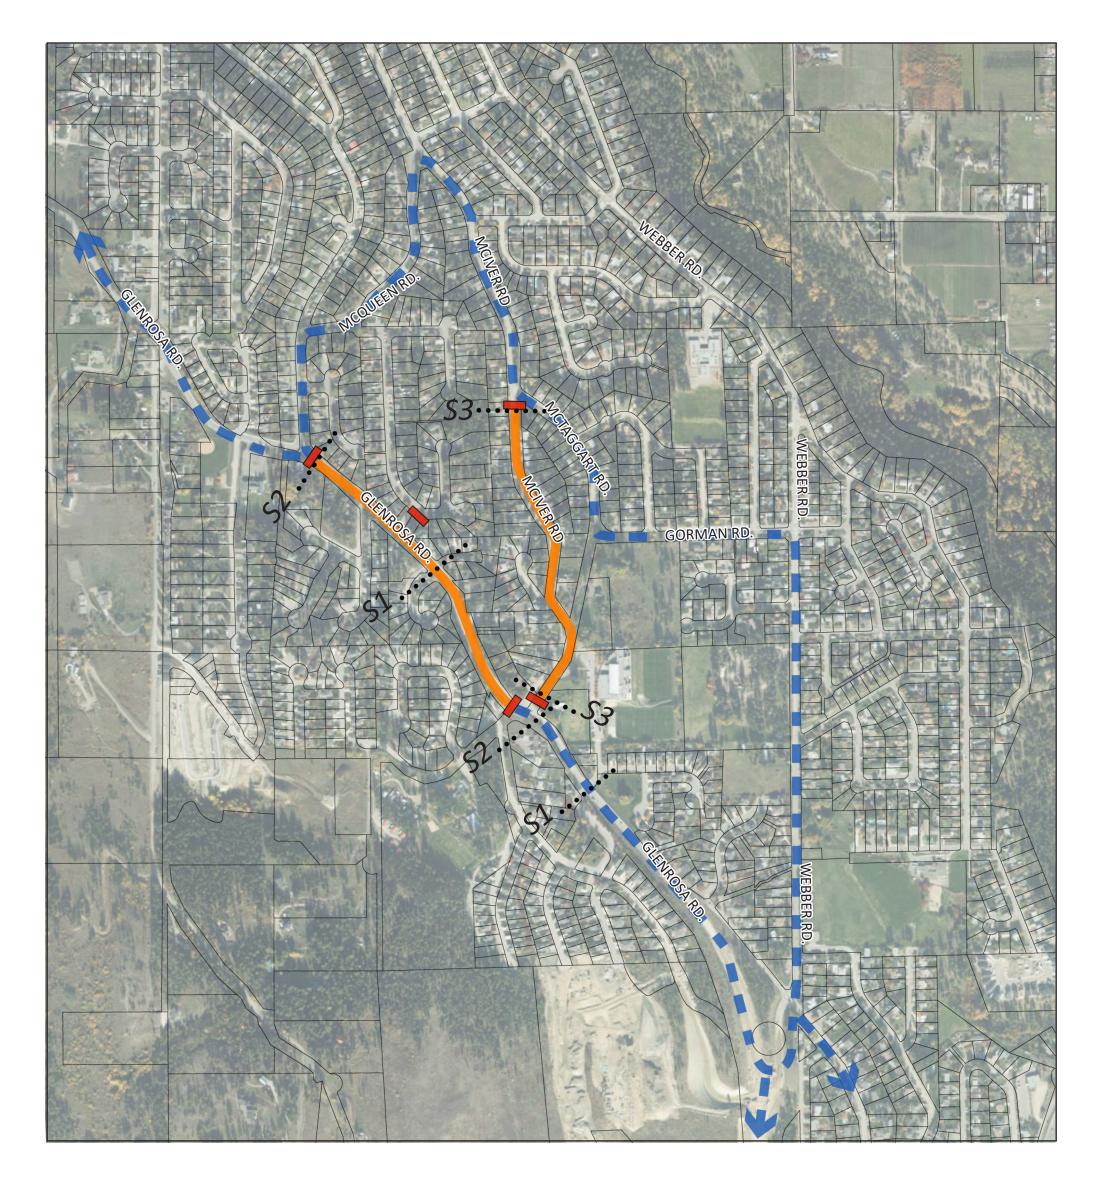

#### Stage 1:

Glenrosa Road Closed – Local Traffic Only between Glen Abbey Place and Ashley Court.

#### Stage 2:

Glenrosa Road Closed – Local Traffic Only between McIver Road and McGinnis Road

Detours: via McGinnis Rd > McQueen Rd > McIver Rd > Gorman Rd > Webber Rd

## Stage 3:

McIver Road Closed - Local Traffic Only between Glenrosa Road and McTaggart Road

| WORKS                                               | SOURCE            | TOTAL       |
|-----------------------------------------------------|-------------------|-------------|
| Glenrosa Rd Construction:<br>McGinnis to Glen Abbey | Capital DCC Roads | \$6,700,000 |
| 2020 Pedestrian Improvements:<br>McIver Road        | Gas Tax           | \$1,200,000 |
| McTaggart Road Drainage Improvements                | Capital           | \$275,000   |
| Water Main: Mclver & Gorman                         | PC Water          | \$250,000   |
| Glenrosa Road Erosion Protection                    | Capital DCC Storm | \$250,000   |
| Glenrosa Sidewalk:<br>Glen Abbey to Webber          | Gas Tax           | \$600,000   |
|                                                     |                   | \$9,275,000 |