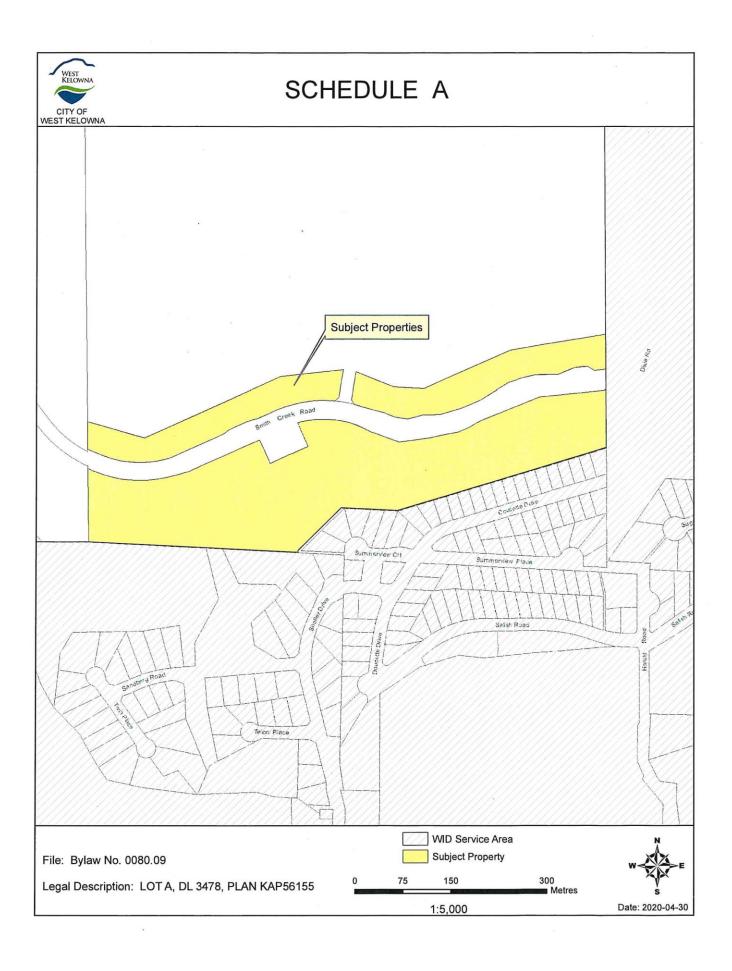

WHEREAS the Council of the City of West Kelowna wishes to amend the established local area service to include Lot A, Plan KAP56155, DL 3478, ODYD, Except Plan KAP56156 & KAP57629; and

WHEREAS the expansion of the service and its cost recovery methods have been proposed by a petition process in accordance with Section 212 of the *Community Charter*;

## 2.1 Boundaries

The boundaries of the local area service created under Bylaw No. 0080, cited as the "District of West Kelowna Local Area Water Service Establishment (Westbank Irrigation District) Bylaw 2009 No. 0080" are hereby extended to include Lot A, Plan KAP56155, DL 3478, ODYD, Except Plan KAP56156 & KAP57629, as shown on the shaded area on Schedule A, attached hereto and forming part of this Bylaw.