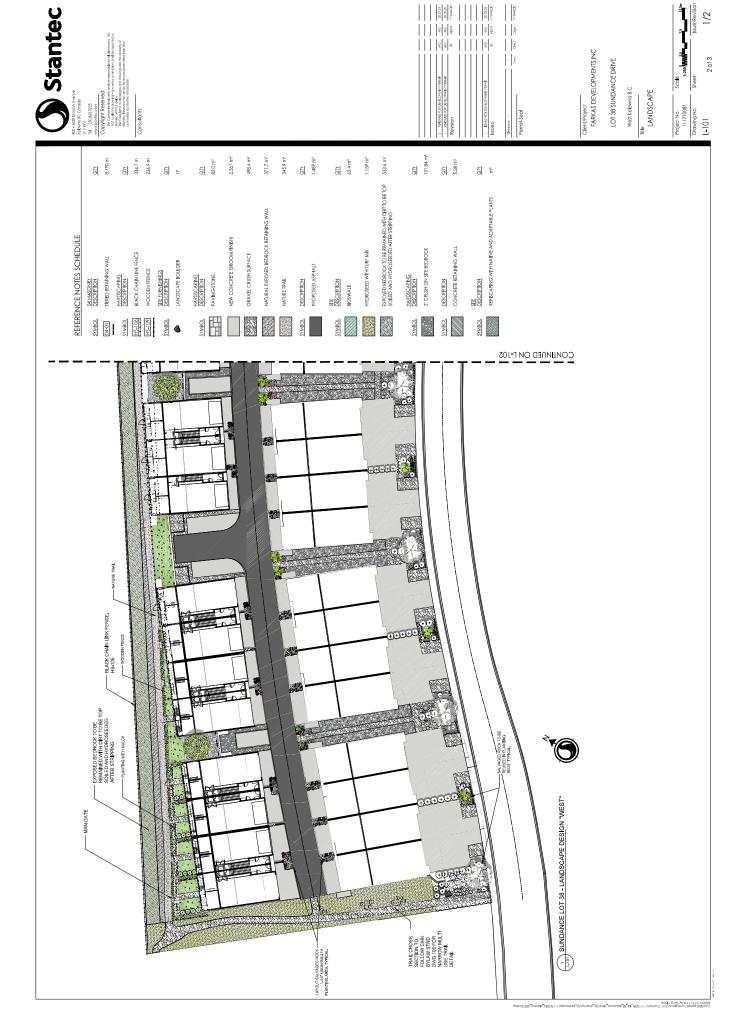

| PLANT SCHEDULE     | 삘     |            |                                                                                                  |                |                                                                                                    |                                                                                                                                                                                                                            |                       |
|--------------------|-------|------------|--------------------------------------------------------------------------------------------------|----------------|----------------------------------------------------------------------------------------------------|----------------------------------------------------------------------------------------------------------------------------------------------------------------------------------------------------------------------------|-----------------------|
| TREES              | CODE  | ĕl         | BOTANICAL / COMMON NAME                                                                          | SIZE           | עבו                                                                                                | 04 MASONRY                                                                                                                                                                                                                 |                       |
| X                  | පි    | 0.         | CARPINUS BETULUS 'FASTIGIATA' / PYRAMIDAL EUROPEAN HORNBEAN                                      | 45MM CAL.      | 10401<br>10401                                                                                     | DESCRIPTION TERED RETAINING WALL                                                                                                                                                                                           | 8.190 m               |
|                    | ₽     | 2          | GLEDITSIA TRIACANTHOS / HONEY LOCUST                                                             | 50MM CAL.      | TOBWAS                                                                                             | HARDSCAPING<br>DESCRIPTION                                                                                                                                                                                                 | ΛIO                   |
|                    | 8     | 4          | OXYDENDRUM ARBOREUM / SOURWOOD TREE                                                              | SOMM CAL.      | 901-SH                                                                                             | BLACK CHAIN LINK FENCE                                                                                                                                                                                                     | 334,7 m               |
|                    | S.    | 6          | PICEA PUNCENS / COLORADO SPRUCE                                                                  | 2.0M HT.       | HS-109                                                                                             | WOODEN FFENCE                                                                                                                                                                                                              | 236.9 m               |
|                    | 2     |            | PINUS PONDEROSA / PONDEROSA PINE                                                                 | 2.0M HT.       | SYMBOL                                                                                             | SITE FURNEHINGS<br>DESCRIPTION                                                                                                                                                                                             | Ä                     |
| January C          | - (   |            |                                                                                                  | į              | 0.                                                                                                 | LANDSCAPE BOULDER                                                                                                                                                                                                          | 17                    |
|                    | ¥ COD | <b>∃</b> ≥ | BOTANE, AL T. COMMON NAME<br>BOTANE, AL T. COMMON NAME<br>ARCTOSTAPHYLOS UVA-URSI / KINNIKINNICK | ¥Æ<br>#1POT    | SYMBOL                                                                                             | HARDSCAPING<br>DESCRIPTION                                                                                                                                                                                                 | ŏ                     |
|                    | Sc    | 77         | BERGENIA CORDIFOLIA / HEARTLEAF BERGENIA                                                         | #1 POT         |                                                                                                    | PAVING-STONE                                                                                                                                                                                                               | 82.0 m²               |
| ٥                  | ŏ     | 37         | CALAMAGROSTIS X ACUTIF, ORA "KARL FOERSTER" / FEATHER REED GRASS                                 | 89             |                                                                                                    | NEW CONCRETE (BROOM FINSH)                                                                                                                                                                                                 | 2,357 m²              |
| *                  | ₽     | 213        | CAREX FLACCA / BLUE SEDGE                                                                        | #1 POT         |                                                                                                    | GRAVEL CRUSH SURFACE                                                                                                                                                                                                       | 498.4 m²              |
| (3)                | Ű     | 4          | CORNUS STOLONIFERA / RED OSIRR DOGWOOD                                                           | #5 POT         |                                                                                                    | NATURAL EXPOSED BEDROCK RETAINING WALL                                                                                                                                                                                     | 371,7 m²              |
| •                  | б     | 12         | COTONEASTER HORIZONTALIS / ROCK COTONEASTER                                                      | #2POT          |                                                                                                    | NATURE TRAIL                                                                                                                                                                                                               | 345.9 m²              |
| 0                  | ā     | 91         | DESCHAMPSIA CESPITOSA / TUFTED HAIR GRASS                                                        | #3POT          | SYMBOL                                                                                             | DESCRIPTION                                                                                                                                                                                                                | QIY<br>1,490 av       |
| <u></u>            | ф     | 9          | ECHINACEA PURPUREA / PURPLE CONEFLOWER                                                           | #1 POT         |                                                                                                    |                                                                                                                                                                                                                            |                       |
| 0                  | £     | 8          | ERICAMERIA NAUSEOSA / RUBBER RABBITBRUSH                                                         | #2POI          | SAWBOI                                                                                             | DESCRIPTION<br>BIOSWAIF                                                                                                                                                                                                    | <u>Q1Y</u><br>63.4 m² |
| 0                  | P     | 212        | FESTUCA GLAUCA / BLUE FESCUE                                                                     | #1 POT         |                                                                                                    | HYDROSEED WITH TURE MIX                                                                                                                                                                                                    | 1,159 m²              |
| 0                  | sup   | 77         | JUNIPERUS HORIZONTALIS "LAMBGLOW" / JUNIPER                                                      | #2POI          |                                                                                                    | EXPOSED BEDROCK TO BE REMAINED WITH DIRT TO BE TOP                                                                                                                                                                         |                       |
| Φ                  | 9     | 47         | LAVANDULA ANGUSTIFOLIA / ENGLISH LAVENDER                                                        | #1 POT         |                                                                                                    | SOILED AND HYDROSEEDED AFTER STRIPPING                                                                                                                                                                                     |                       |
| <u></u>            | ٤     | 74         | UROPE MUSCARI "MAJESTIC URIOPE                                                                   | #1 POT         | TOBWAS                                                                                             | HARDSCAPING<br>DESCRIPTION                                                                                                                                                                                                 | 징                     |
| •                  | ď     | 8          | MISCANTHUS SINENSIS 'PURPURESCENS' / FLAME GRASS                                                 | #1 POI         |                                                                                                    | Z' CRUSH ON SITE BEDROCK                                                                                                                                                                                                   | 131.84 m²             |
| 0                  | ž     | 16         | NEPETA X FAASSENII "WALKERS LOW" / WALKERS LOW CATMINT                                           | #1 POT         | TOBINA                                                                                             | DESCRIPTION CONCRETE RETAINING WALL                                                                                                                                                                                        | <u>GP</u><br>5.28 m²  |
| 0                  | à     | 34.        | PENNISETUM ORIENTALE / ORIENTAL FOUNTAIN GRASS                                                   | #1 POT         |                                                                                                    | SITE                                                                                                                                                                                                                       |                       |
| 0                  | B     | 88         | Perovskia atriplicifolia "biue steel" / Russian sage                                             | #1 POT         | SAMBOL                                                                                             | DESCRIPTION XERISCAPING WITH NATIVE AND ADAPTABLE PLANTS                                                                                                                                                                   | i GIA                 |
| <b>(+)</b>         | 9     | 14         | PHYSOCARPUS OPULIFOLIUS 'DART'S GOLD' / YELLOW NINEBARK                                          | #5 POT         |                                                                                                    |                                                                                                                                                                                                                            |                       |
| 0                  | Æ     | 5          | PINUS MUGO "CARLSTEN WINTERGOLD" / MUGO PINE                                                     | #2POT          |                                                                                                    |                                                                                                                                                                                                                            |                       |
| •                  | 2     | =          | ROSA WOODSII / MOUNTAIN ROSE                                                                     | #2POT          |                                                                                                    |                                                                                                                                                                                                                            |                       |
| ₩                  | SI2   | <u> </u>   | SPIRAEA X BUMALDA "LITLE PRINCESS" / LITLE PRINCESS SPREA                                        | #1 POT         |                                                                                                    |                                                                                                                                                                                                                            |                       |
| ₩.                 | æ     | 115        | STACHYS BYZANTINA / LAMB'S EAR                                                                   | #1 POT         |                                                                                                    |                                                                                                                                                                                                                            |                       |
| 0                  | \$5   | 99         | STIPA TENACISSIMA / MEXICAN FEATHER GRASS.                                                       | #1 POT         |                                                                                                    |                                                                                                                                                                                                                            |                       |
| 0                  | Р     | 83         | TAXUS X MEDIA / DENSE YEW                                                                        | #5POT          |                                                                                                    |                                                                                                                                                                                                                            |                       |
| 0                  | P     | <u>۰</u>   | THUJA OCCIDENTALIS 'EMERALD' / EMERALD ARBORVITAE                                                | #5 POT         |                                                                                                    |                                                                                                                                                                                                                            |                       |
| ٠                  | ≍     | 2          | YUCCA FILAMENTOSA / ADAM'S NEEDLE                                                                | #2POT          | LOW MAINTENANCE HYDROSEED  Dryland Interior Grass Mixture  Elymus trachycaulus, Slender Wheatgrass | % by Weight                                                                                                                                                                                                                | ed Count              |
| COURTYARD PLANTING | CODE  | ₩ 91       | BOTANICAL / COMMON NAME<br>AMELANCHER ALNFOLIA / SERVICEBERY                                     | SIZE<br>#2 POT | Festuca idahoensis, Ida<br>Kobina macrantha, Jur<br>Lolium perame, Peren<br>Poa securuk, Sandben   | Fetuca klahonensis, Idaho Fescue   15   450,000   19.     Koolein ansaramita, Junagasas   5   2,000,000   25.     Lukium pereme, Peremala Ryagasas (Diploid)   10   247,000   73.     Poa securid, Sandendra Bluegrass   1 | 28 24 25 25           |
| GROUND COVERS      | CODE  | ¥.         | BOTANICAL / COMMON NAME                                                                          | CONT           | Preudorosgineria spicatia, Bluebunch SPACING Canada No.1 Ground Cover Mixture                      | 100                                                                                                                                                                                                                        | 94 O                  |

#### Irrigation/Landscaping:

- Irrigation backflow, fittings and dual check, water meter to be installed in jumbo valve boxes next to
   P.O.C supplied by civil contractors
  - o P.O.C to be minimum 1-1/2" municipal
- Supply and installation of irrigation clock pedestal (see attached picture)
  - Irrigation consisting of approximately 10-12 zones c/w pressure reducing drip valves and pop up sprays for turf area
  - Hydroseed restoration areas to receive temporary irrigation via water truck (by others) until establishment of plantings/seed mixture
- Certified Irrigation Design to be provided by United Landscapes if awarded the contract with Farkas Developments
- All turf areas to receive 150mm of topsoil (43 yards) and locally sourced sod (2325 sq.ft) as per L101-L102
- All planting areas (10,900 sq.ft) to receive 300mm of top soil (400 yards) c/w Glengrow ground cover mulch to a depth of 75mm (68 yards)
- Planting and Trees to be installed as per L101-L102 and Plant Schedule L-100
  - All trees to be staked with 2 treated timber posts, tree protective banding and guywire
- All hydroseed areas (12,700 sq.ft) to receive 50mm of topsoil (79 yards) c/w Dryland Interior Grass Mixture as per L-100
- o Supply and installation of weed barrier for only 2" blast rock and gravel crush surface areas
- Installation only of 2" blast rock and gravel crush surface areas
  - o All 2" blast rock and gravel crush to be supplied by owner
- Supply and installation of (82 sq.m) paving stones c/w 150mm crush, 50mm bedding sand and jointing sand installation to be swept into pavers
  - o Pavers to be 60mm, Barkman Rosetta Grand Flagstone
  - o Paver edging to be installed against all softscape surfaces
- Supply and installation of 320 linear meters of 4' high black chainlink fence
- Supply and installation of 241 linear meters of privacy screen between patios to a height of 6' cedar picket fence c/w 17 gates
- o Bioswale supply and installation with topsoil to a depth of 24" c/w native plantings
- o Nature trail to be 1.5ft wide and follow design and city guidelines
- Supply and installation of 2 picnic benches
  - Picnic benches to be supplied by Wishbone Site Furnishings, Rutherford Picnic Table w/ wheelchair access