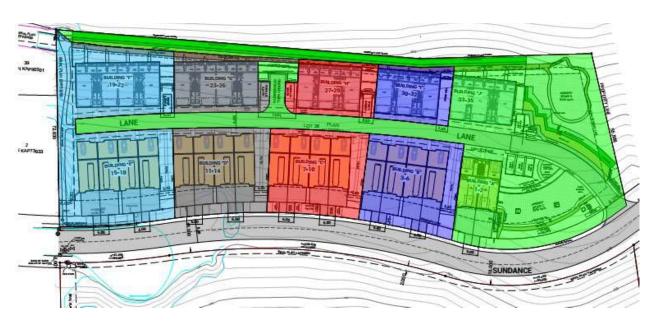

Estimate includes all labour and materials and delivery. Scope of work changes require signed approval. GST not included

Total Bid Price: \$249,955.00

| Total   | \$249,995    |                        |
|---------|--------------|------------------------|
| Phase 5 | \$37,495     | \$46,868               |
| Phase 4 | \$29,995     | \$37,493               |
| Phase 3 | \$22,495     | \$28,118               |
| Phase 2 | \$22,495     | \$28,118               |
| Phase 1 | \$137,515    | \$171,893              |
| Phase:  | Cost (Value) | Bond Equivalent @ 125% |