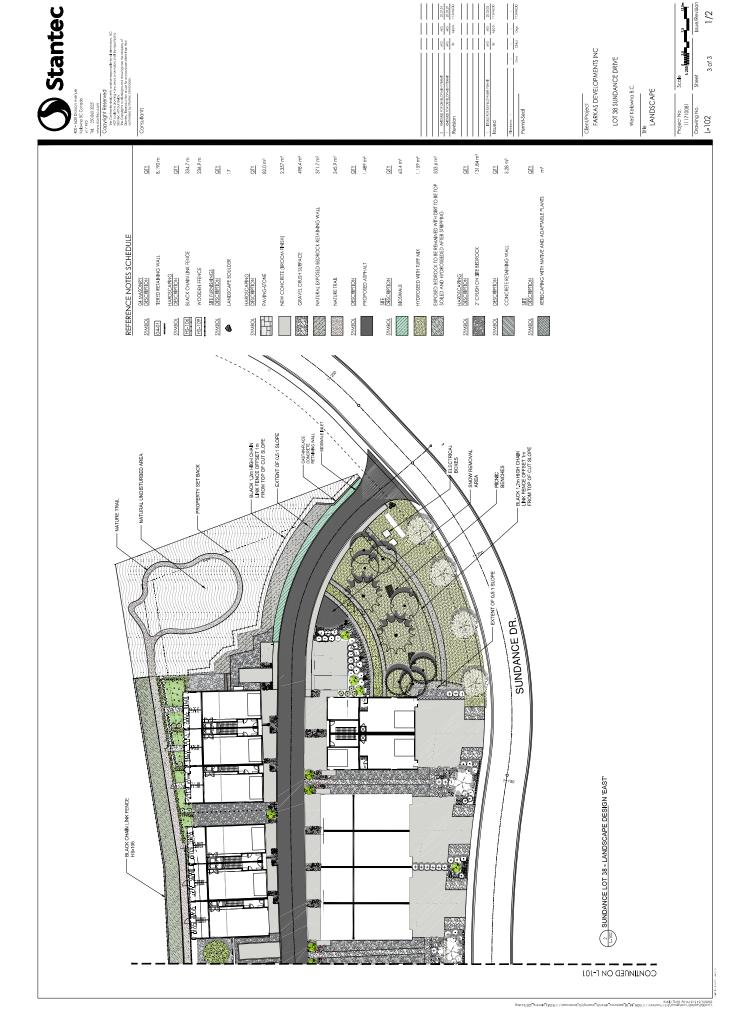

| PLANT SCHEDULE     | 삘     |            |                                                                                                  |                |                                                                                                    |                                                                                                                                                                                                                            |                       |
|--------------------|-------|------------|--------------------------------------------------------------------------------------------------|----------------|----------------------------------------------------------------------------------------------------|----------------------------------------------------------------------------------------------------------------------------------------------------------------------------------------------------------------------------|-----------------------|
| TREES              | CODE  | ĕl         | BOTANICAL / COMMON NAME                                                                          | SIZE           | עבו                                                                                                | 04 MASONRY                                                                                                                                                                                                                 |                       |
| X                  | පි    | 0.         | CARPINUS BETULUS 'FASTIGIATA' / PYRAMIDAL EUROPEAN HORNBEAN                                      | 45MM CAL.      | 10401<br>10401                                                                                     | DESCRIPTION TERED RETAINING WALL                                                                                                                                                                                           | 8.190 m               |
|                    | ₽     | 2          | GLEDITSIA TRIACANTHOS / HONEY LOCUST                                                             | 50MM CAL.      | TOBWAS                                                                                             | HARDSCAPING<br>DESCRIPTION                                                                                                                                                                                                 | ΛIO                   |
|                    | 8     | 4          | OXYDENDRUM ARBOREUM / SOURWOOD TREE                                                              | SOMM CAL.      | 901-SH                                                                                             | BLACK CHAIN LINK FENCE                                                                                                                                                                                                     | 334,7 m               |
|                    | S.    | 6          | PICEA PUNCENS / COLORADO SPRUCE                                                                  | 2.0M HT.       | HS-109                                                                                             | WOODEN FFENCE                                                                                                                                                                                                              | 236.9 m               |
|                    | 2     |            | PINUS PONDEROSA / PONDEROSA PINE                                                                 | 2.0M HT.       | SYMBOL                                                                                             | SITE FURNEHINGS<br>DESCRIPTION                                                                                                                                                                                             | Ä                     |
| January C          | - (   |            |                                                                                                  | į              | 0.                                                                                                 | LANDSCAPE BOULDER                                                                                                                                                                                                          | 17                    |
|                    | ¥ COD | <b>∃</b> ≥ | BOTANE, AL T. COMMON NAME<br>BOTANE, AL T. COMMON NAME<br>ARCTOSTAPHYLOS UVA-URSI / KINNIKINNICK | ¥Æ<br>#1POT    | SYMBOL                                                                                             | HARDSCAPING<br>DESCRIPTION                                                                                                                                                                                                 | ŏ                     |
|                    | Sc    | 77         | BERGENIA CORDIFOLIA / HEARTLEAF BERGENIA                                                         | #1 POT         |                                                                                                    | PAVING-STONE                                                                                                                                                                                                               | 82.0 m²               |
| ٥                  | ŏ     | 37         | CALAMAGROSTIS X ACUTIF, ORA "KARL FOERSTER" / FEATHER REED GRASS                                 | 89             |                                                                                                    | NEW CONCRETE (BROOM FINSH)                                                                                                                                                                                                 | 2,357 m²              |
| *                  | ₽     | 213        | CAREX FLACCA / BLUE SEDGE                                                                        | #1 POT         |                                                                                                    | GRAVEL CRUSH SURFACE                                                                                                                                                                                                       | 498.4 m²              |
| (3)                | Ű     | 4          | CORNUS STOLONIFERA / RED OSIRR DOGWOOD                                                           | #5 POT         |                                                                                                    | NATURAL EXPOSED BEDROCK RETAINING WALL                                                                                                                                                                                     | 371,7 m²              |
| •                  | б     | 12         | COTONEASTER HORIZONTALIS / ROCK COTONEASTER                                                      | #2POT          |                                                                                                    | NATURE TRAIL                                                                                                                                                                                                               | 345.9 m²              |
| 0                  | ā     | 91         | DESCHAMPSIA CESPITOSA / TUFTED HAIR GRASS                                                        | #3POT          | SYMBOL                                                                                             | DESCRIPTION                                                                                                                                                                                                                | QIY<br>1,490 av       |
| <u></u>            | ф     | 9          | ECHINACEA PURPUREA / PURPLE CONEFLOWER                                                           | #1 POT         |                                                                                                    |                                                                                                                                                                                                                            |                       |
| 0                  | £     | 8          | ERICAMERIA NAUSEOSA / RUBBER RABBITBRUSH                                                         | #2POI          | SAWBOI                                                                                             | DESCRIPTION<br>BIOSWAIF                                                                                                                                                                                                    | <u>Q1Y</u><br>63.4 m² |
| 0                  | P     | 212        | FESTUCA GLAUCA / BLUE FESCUE                                                                     | #1 POT         |                                                                                                    | HYDROSEED WITH TURE MIX                                                                                                                                                                                                    | 1,159 m²              |
| 0                  | sup   | 77         | JUNIPERUS HORIZONTALIS "LAMBGLOW" / JUNIPER                                                      | #2POI          |                                                                                                    | EXPOSED BEDROCK TO BE REMAINED WITH DIRT TO BE TOP                                                                                                                                                                         |                       |
| Φ                  | 9     | 47         | LAVANDULA ANGUSTIFOLIA / ENGLISH LAVENDER                                                        | #1 POT         |                                                                                                    | SOILED AND HYDROSEEDED AFTER STRIPPING                                                                                                                                                                                     |                       |
| <u></u>            | ٤     | 74         | UROPE MUSCARI "MAJESTIC URIOPE                                                                   | #1 POT         | TOBWAS                                                                                             | HARDSCAPING<br>DESCRIPTION                                                                                                                                                                                                 | 징                     |
| •                  | ď     | 8          | MISCANTHUS SINENSIS 'PURPURESCENS' / FLAME GRASS                                                 | #1 POI         |                                                                                                    | Z' CRUSH ON SITE BEDROCK                                                                                                                                                                                                   | 131.84 m²             |
| 0                  | ž     | 16         | NEPETA X FAASSENII "WALKERS LOW" / WALKERS LOW CATMINT                                           | #1 POT         | TOBINA                                                                                             | DESCRIPTION CONCRETE RETAINING WALL                                                                                                                                                                                        | <u>GP</u><br>5.28 m²  |
| 0                  | à     | 34.        | PENNISETUM ORIENTALE / ORIENTAL FOUNTAIN GRASS                                                   | #1 POT         |                                                                                                    | SITE                                                                                                                                                                                                                       |                       |
| 0                  | B     | 88         | Perovskia atriplicifolia "biue steel" / Russian sage                                             | #1 POT         | SAMBOL                                                                                             | DESCRIPTION XERISCAPING WITH NATIVE AND ADAPTABLE PLANTS                                                                                                                                                                   | i GIA                 |
| <b>(+)</b>         | 9     | 14         | PHYSOCARPUS OPULIFOLIUS 'DART'S GOLD' / YELLOW NINEBARK                                          | #5 POT         |                                                                                                    |                                                                                                                                                                                                                            |                       |
| 0                  | Æ     | 5          | PINUS MUGO "CARLSTEN WINTERGOLD" / MUGO PINE                                                     | #2POT          |                                                                                                    |                                                                                                                                                                                                                            |                       |
| •                  | 2     | =          | ROSA WOODSII / MOUNTAIN ROSE                                                                     | #2POT          |                                                                                                    |                                                                                                                                                                                                                            |                       |
| ₩                  | SI2   | <u> </u>   | SPIRAEA X BUMALDA "LITLE PRINCESS" / LITLE PRINCESS SPREA                                        | #1 POT         |                                                                                                    |                                                                                                                                                                                                                            |                       |
| ₩.                 | æ     | 115        | STACHYS BYZANTINA / LAMB'S EAR                                                                   | #1 POT         |                                                                                                    |                                                                                                                                                                                                                            |                       |
| 0                  | \$5   | 99         | STIPA TENACISSIMA / MEXICAN FEATHER GRASS.                                                       | #1 POT         |                                                                                                    |                                                                                                                                                                                                                            |                       |
| 0                  | Р     | 83         | TAXUS X MEDIA / DENSE YEW                                                                        | #5POT          |                                                                                                    |                                                                                                                                                                                                                            |                       |
| 0                  | P     | <u>۰</u>   | THUJA OCCIDENTALIS 'EMERALD' / EMERALD ARBORVITAE                                                | #5 POT         |                                                                                                    |                                                                                                                                                                                                                            |                       |
| ٠                  | ≍     | 2          | YUCCA FILAMENTOSA / ADAM'S NEEDLE                                                                | #2POT          | LOW MAINTENANCE HYDROSEED  Dryland Interior Grass Mixture  Elymus trachycaulus, Slender Wheatgrass | % by Weight                                                                                                                                                                                                                | ed Count              |
| COURTYARD PLANTING | CODE  | ₩ 91       | BOTANICAL / COMMON NAME<br>AMELANCHER ALNFOLIA / SERVICEBERY                                     | SIZE<br>#2 POT | Festuca idahoensis, Ida<br>Kobina macrantha, Jur<br>Lolium perame, Peren<br>Poa securuk, Sandben   | Fetuca klahonensis, Idaho Fescue   15   450,000   19.     Koolein ansaramita, Junagasas   5   2,000,000   25.     Lukium pereme, Peremala Ryagasas (Diploid)   10   247,000   73.     Poa securid, Sandendra Bluegrass   1 | 28 24 25 25           |
| GROUND COVERS      | CODE  | ¥.         | BOTANICAL / COMMON NAME                                                                          | CONT           | Preudorosgineria spicatia, Bluebunch SPACING Canada No.1 Ground Cover Mixture                      | 100                                                                                                                                                                                                                        | 94 O                  |

#### Irrigation/Landscaping:

- Irrigation backflow, fittings and dual check, water meter to be installed in jumbo valve boxes next to
   P.O.C supplied by civil contractors
  - o P.O.C to be minimum 1-1/2" municipal
- Supply and installation of irrigation clock pedestal (see attached picture)
  - Irrigation consisting of approximately 10-12 zones c/w pressure reducing drip valves and pop up sprays for turf area
  - Hydroseed restoration areas to receive temporary irrigation via water truck (by others) until establishment of plantings/seed mixture
- Certified Irrigation Design to be provided by United Landscapes if awarded the contract with Farkas Developments
- All turf areas to receive 150mm of topsoil (43 yards) and locally sourced sod (2325 sq.ft) as per L101-L102
- All planting areas (10,900 sq.ft) to receive 300mm of top soil (400 yards) c/w Glengrow ground cover mulch to a depth of 75mm (68 yards)
- Planting and Trees to be installed as per L101-L102 and Plant Schedule L-100
  - All trees to be staked with 2 treated timber posts, tree protective banding and guywire
- All hydroseed areas (12,700 sq.ft) to receive 50mm of topsoil (79 yards) c/w Dryland Interior Grass Mixture as per L-100
- o Supply and installation of weed barrier for only 2" blast rock and gravel crush surface areas
- Installation only of 2" blast rock and gravel crush surface areas
  - o All 2" blast rock and gravel crush to be supplied by owner
- Supply and installation of (82 sq.m) paving stones c/w 150mm crush, 50mm bedding sand and jointing sand installation to be swept into pavers
  - o Pavers to be 60mm, Barkman Rosetta Grand Flagstone
  - o Paver edging to be installed against all softscape surfaces
- Supply and installation of 320 linear meters of 4' high black chainlink fence
- Supply and installation of 241 linear meters of privacy screen between patios to a height of 6' cedar picket fence c/w 17 gates
- o Bioswale supply and installation with topsoil to a depth of 24" c/w native plantings
- o Nature trail to be 1.5ft wide and follow design and city guidelines
- Supply and installation of 2 picnic benches
  - Picnic benches to be supplied by Wishbone Site Furnishings, Rutherford Picnic Table w/ wheelchair access