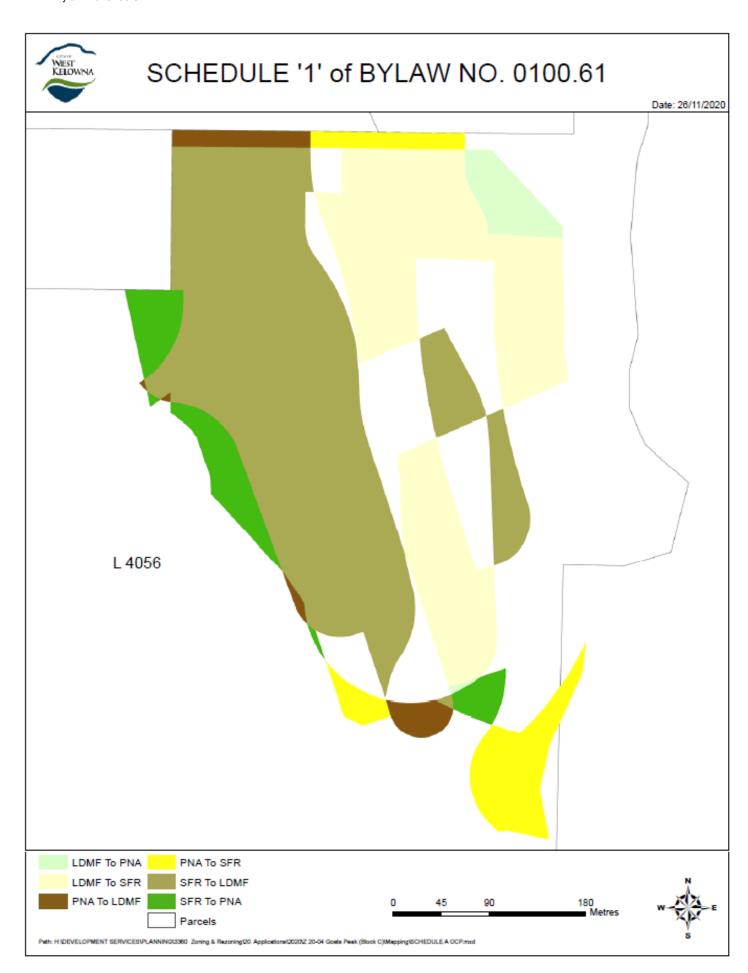

## 2. Amendments

"Official Community Plan Bylaw No. 0100" is hereby amended as follows:

- 2.1 By changing the land use designations on a portion of Lot A DLs 3187, 4056 and 4231 ODYD Plan 40803 Except Plan 43135 from:
  - Low Density Multiple Family to Parks and Natural Areas;
  - Low Density Multiple Family to Single Family Residential;
  - Parks and Natural Areas to Low Density Multiple Family;
  - Parks and Natural Areas to Single Family Residential:
  - Single Family Residential to Low Density Multiple Family; and
  - Single Family Residential to Parks and Natural Areas.
- 2.2 By changing the zoning on a portion of The South ½ of DL 3187 ODYD Except Plans 40803 and KAP45531 from Parks and Natural Areas to Single Family Residential.
- 2.3 By depicting the change on "Official Community Plan Bylaw No. 0100 Schedule "1" (Official Community Plan Land Use Designation Map).