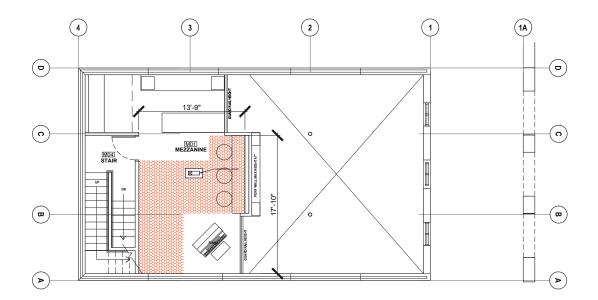

#### MEZZANINE LEVEL PLAN

| LCRB OCCUPANCY + LOUNGE                           | AREA                  | OCCUPANCY (patrons + staff)                        |
|---------------------------------------------------|-----------------------|----------------------------------------------------|
| 1. MAXIMUM TOTAL BUILDING OCCUPANCY:              |                       | 150 persons max.                                   |
| 2. TOTAL OUTDOOR LOUNGE AREA:                     | 1292 sq ft / 120 sq m | 83 persons max.                                    |
| ROOF TOP (BCBC 3.4.2.1.2))                        | 978 sq ft / 91 sq m   | 63 persons max.                                    |
| TERRACE (FIXED SEATING)                           | 313 sq ft / 29 sq m   | 20 persons                                         |
| 3. TOTAL INDOOR LOUNGE AREA:                      | 1335 sq ft /124 sq m  | 63 persons (146 if all Outdoor Lounges are closed) |
| MAIN FLOOR (STANDING SPACE 0.4/m²)                | 360 sq ft / 33 sq m   | 26 persons (47 if Terrace is closed)               |
| BASEMENT INTERIOR LOUNGE (FIXED SEATING 0.75/m²)  | 978 sq ft / 91 sq m   | 37 persons (99 if Rooftop Patio is closed)         |
| 4. TASTING ROOM ONLY:                             |                       |                                                    |
| MEZZANINE TASTING FLOOR (NON-FIXED SEATING)       | 150 sq ft / 14 sq m   | up to 14 persons (limited by Lounge Occupancy)     |
| 5. SPECIAL EVENT AREA (W/ MAIN FLOOR W/C ACCESS): |                       |                                                    |
| BASEMENT INTERIOR LOUNGE                          | 980 sq ft / 91 sq m   | 150 person max. (Lounge + Tasting Areas closed)    |