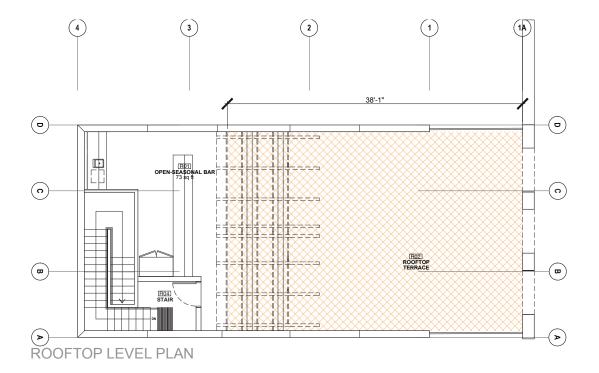

closed) |
| MAIN FLOOR (STANDING SPACE 0.4/m²)                | 360 sq ft / 33 sq m   | 26 persons (47 if Terrace is closed)               |
| BASEMENT INTERIOR LOUNGE (FIXED SEATING 0.75/m²)  | 978 sq ft / 91 sq m   | 37 persons (99 if Rooftop Patio is closed)         |
| 4. TASTING ROOM ONLY:                             |                       |                                                    |
| MEZZANINE TASTING FLOOR (NON-FIXED SEATING)       | 150 sq ft / 14 sq m   | up to 14 persons (limited by Lounge Occupancy)     |
| 5. SPECIAL EVENT AREA (W/ MAIN FLOOR W/C ACCESS): |                       |                                                    |
| BASEMENT INTERIOR LOUNGE                          | 980 sq ft / 91 sq m   | 150 person max. (Lounge + Tasting Areas closed)    |





| LCRB OCCUPANCY + LOUNGE                           | AREA                  | OCCUPANCY (patrons + staff)                        |
|---------------------------------------------------|-----------------------|----------------------------------------------------|
| 1. MAXIMUM TOTAL BUILDING OCCUPANCY:              |                       | 150 persons max.                                   |
| 2. TOTAL OUTDOOR LOUNGE AREA:                     | 1292 sq ft / 120 sq m | 83 persons max.                                    |
| ROOF TOP (BCBC 3.4.2.1.2))                        | 978 sq ft / 91 sq m   | 63 persons max.                                    |
| TERRACE (FIXED SEATING)                           | 313 sq ft / 29 sq m   | 20 persons                                         |
| 3. TOTAL I