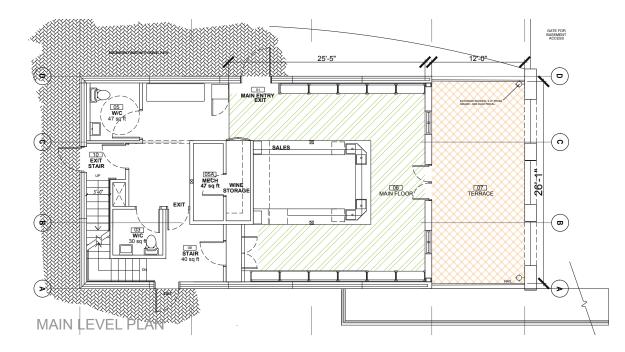

|
| 150 sq ft / 14 sq m   | up to 14 persons (limited by Lounge Occupancy)                                                                                                              |
|                       |                                                                                                                                                             |
| 980 sq ft / 91 sq m   | 150 person max. (Lounge + Tasting Areas closed)                                                                                                             |
|                       | 1292 sq ft / 120 sq m   978 sq ft / 91 sq m   313 sq ft / 29 sq m   1335 sq ft / 124 sq m   360 sq ft / 33 sq m   978 sq ft / 91 sq m   150 sq ft / 14 sq m |





| LCRB OCCUPANCY + LOUNGE                           | AREA                  | OCCUPANCY (patrons + staff)                        |
|---------------------------------------------------|-----------------------|----------------------------------------------------|
| 1. MAXIMUM TOTAL BUILDING OCCUPANCY:              |                       | 150 persons max.                                   |
| 2. TOTAL OUTDOOR LOUNGE AREA:                     | 1292 sq ft / 120 sq m | 83 persons max.                                    |
| ROOF TOP (BCBC 3.4.2.1.2))                        | 978 sq ft / 91 sq m   | 63 persons max.                                    |
| TERRACE (FIXED SEATING)                           | 313 sq ft / 29 sq m   | 20 persons                                         |
| 3. TOTAL I