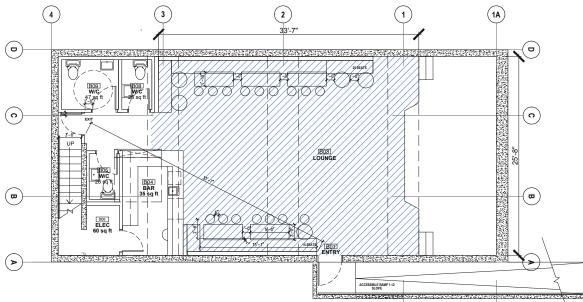

BASEMENT LEVEL PLAN

| AREA                  | OCCUPANCY (patrons + staff)                                                                                                                                 |
|-----------------------|-------------------------------------------------------------------------------------------------------------------------------------------------------------|
|                       | 150 persons max.                                                                                                                                            |
| 1292 sq ft / 120 sq m | 83 persons max.                                                                                                                                             |
| 978 sq ft / 91 sq m   | 63 persons max.                                                                                                                                             |
| 313 sq ft / 29 sq m   | 20 persons                                                                                                                                                  |
| 1335 sq ft /124 sq m  | 63 persons (146 if all Outdoor Lounges are closed)                                                                                                          |
| 360 sq ft / 33 sq m   | 26 persons (47 if Terrace is closed)                                                                                                                        |
| 978 sq ft / 91 sq m   | 37 persons (99 if Rooftop Patio is closed)                                                                                                                  |
|                       |                                                                                                                                                             |
| 150 sq ft / 14 sq m   | up to 14 persons (limited by Lounge Occupancy)                                                                                                              |
|                       |                                                                                                                                                             |
| 980 sq ft / 91 sq m   | 150 person max. (Lounge + Tasting Areas closed)                                                                                                             |
|                       | 1292 sq ft / 120 sq m   978 sq ft / 91 sq m   313 sq ft / 29 sq m   1335 sq ft / 124 sq m   360 sq ft / 33 sq m   978 sq ft / 91 sq m   150 sq ft / 14 sq m |

| LCRB OCCUPANCY + LOUNGE                           | AREA                  | OCCUPANCY (patrons + staff)                        |
|---------------------------------------------------|-----------------------|----------------------------------------------------|
| 1. MAXIMUM TOTAL BUILDING OCCUPANCY:              |                       | 150 persons max.                                   |
| 2. TOTAL OUTDOOR LOUNGE AREA:                     | 1292 sq ft / 120 sq m | 83 persons max.                                    |
| ROOF TOP (BCBC 3.4.2.1.2))                        | 978 sq ft / 91 sq m   | 63 persons max.                                    |
| TERRACE (FIXED SEATING)                           | 313 sq ft / 29 sq m   | 20 persons                                         |
| 3. TOTAL INDOOR LOUNGE AREA:                      | 1335 sq ft /124 sq m  | 63 persons (146 if all Outdoor Lounges are closed) |
| MAIN FLOOR (STANDING SPACE 0.4/m²)                | 360 sq ft / 33 sq m   | 26 persons (47 if Terrace is closed)               |
| BASEMENT INTERIOR LOUNGE (FIXED SEATING 0.75/m²)  | 978 sq ft / 91 sq m   | 37 persons (99 if Rooftop Patio is closed)         |
| 4. TASTING ROOM ONLY:                             |                       |                                                    |
| MEZZANINE TASTING FLOOR (NON-FIXED SEATING)       | 150 sq ft / 14 sq m   | up to 14 persons (limited by Lounge Occupancy)     |
| 5. SPECIAL EVENT AREA (W/ MAIN FLOOR W/C ACCESS): |                       |                                                    |
| BASEMENT INTERIOR LOUNGE                          | 980 sq ft / 91 sq m   | 150 person max. (Lounge + Tasting Areas closed)    |