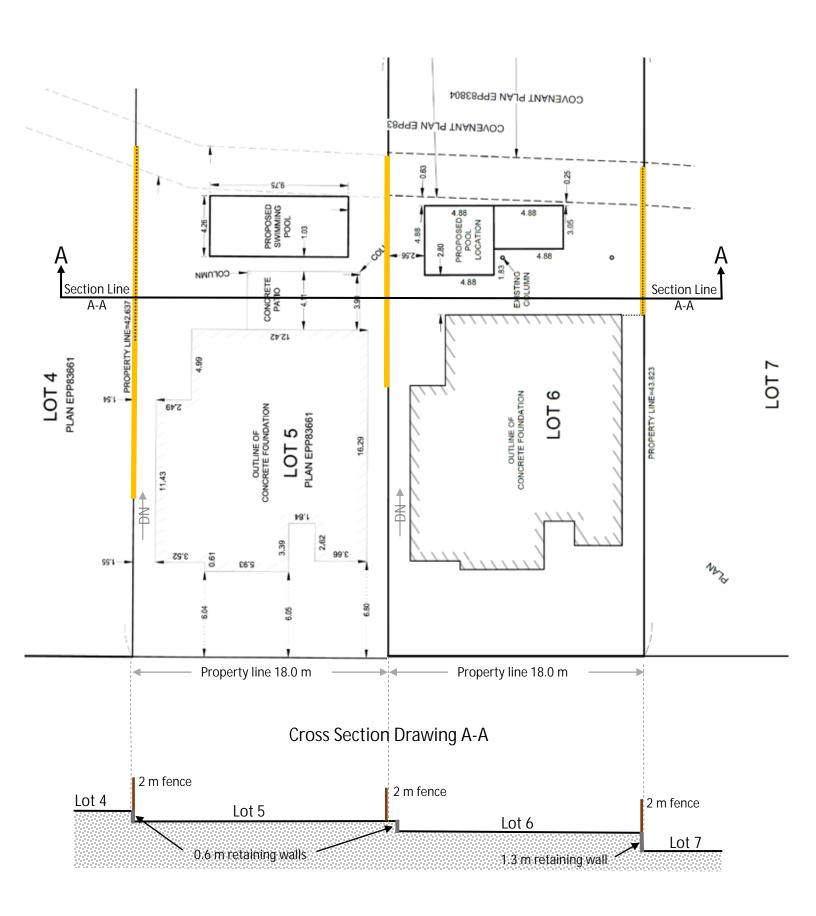

## Schedules:

- A. Site Plan and Wall Cross Section
- B. Proposed Fence Design

## Plan and Cross Section Drawings Lots 5 and 6

Lot 5, DL 3793, ODYD, Plan EPP83661 (2497 Tallus Heights Drive) Lot 6, DL 3793, ODYD, Plan EPP83661 (2501 Tallus Heights Drive)

- 3. This Permit increases the maximum fence height for a fence to be constructed on top of a retaining wall and permits corrugated metal to be used as a fence material on the subject properties in accordance with Schedules A & B. Specifically, this permit varies the following sections of Zoning Bylaw No. 0154:
  - Section 3.10.1(a) to permit a fence containing corrugated metal panels in a Residential Zone; and
  - Section 3.12.4(a) to increase the maximum height for a fence located on top of a retaining wall from 1.22 m required to 2.0m proposed.
- 4. The proposed fence will be constructed in accordance with Schedule B with heavy cedar posts with black metal caps. The proposed fences will also contain horizontal boards at the bottom and top of the metal panel fence. The corrugated metal panels will be coated/painted black or grey.
- 5. The land described herein shall be developed strictly in accordance with the terms and conditions of this Permit.
- 6. This Permit is not a Building Permit.

| AUTHORIZING RESOLUTION NO. CXXX | (/XX PASSED BY THE MUNICIPAL COUNCIL ON. |
|---------------------------------|------------------------------------------|
| ISSUED ON                       | Signed on                                |