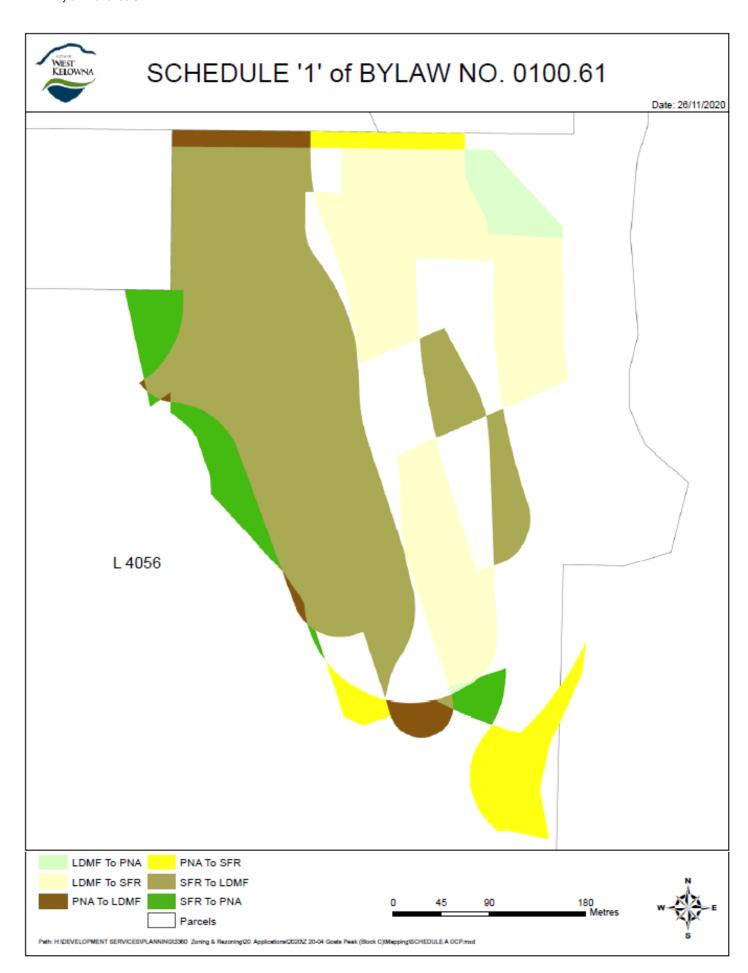

# 2. <u>Amendments</u>

"Official Community Plan Bylaw No. 0100" is hereby amended as follows:

- 2.1 By changing the land use designations on a portion of Lot A DLs 3187, 4056 and 4231 ODYD Plan 40803 Except Plan 43135 from:
  - Low Density Multiple Family to Parks and Natural Areas;
  - Low Density Multiple Family to Single Family Residential;
  - Parks and Natural Areas to Low Density Multiple Family;
  - Parks and Natural Areas to Single Family Residential:
  - Single Family Residential to Low Density Multiple Family; and
  - Single Family Residential to Parks and Natural Areas.
- 2.2 By changing the zoning on a portion of The South ½ of DL 3187 ODYD Except Plans 40803 and KAP45531 from Parks and Natural Areas to Single Family Residential.
- 2.3 By depicting the change on "Official Community Plan Bylaw No. 0100 Schedule "1" (Official Community Plan Land Use Designation Map).