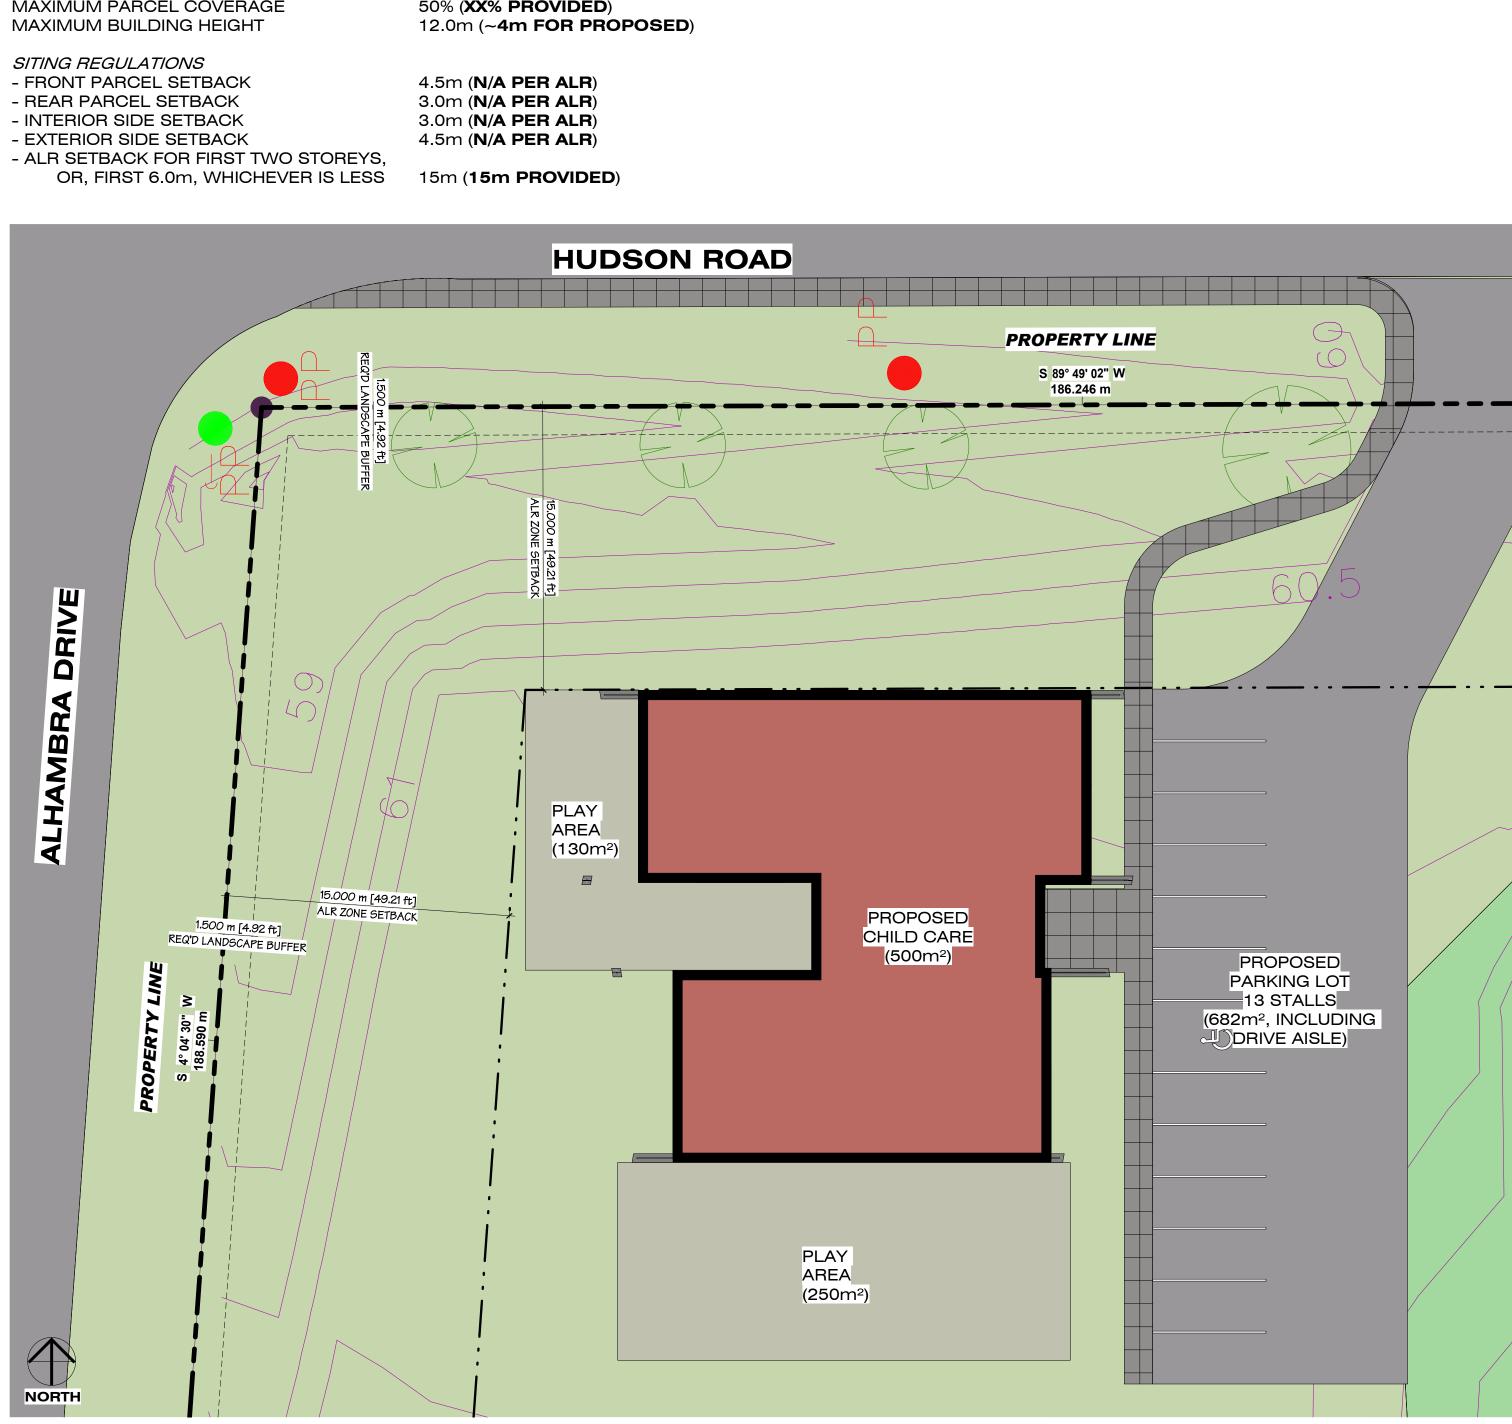

## **PROJECT RECONCILIATION**

**CIVIC ADDRESS** 

LEGAL DESCRIPTION

1221 Hudson Road, West Kelowna, BC

PLAN KAP5381 LOT 45 DISTRICT LOT 506

OSOYOOS DIV OF YALE DISTRICT

AGRICULTURAL LAND RESERVE YES (Provincial Agriculture Reserve)

**SITE AREA GROSS** 

78,954.2m<sup>2</sup> (19.51 acres)

### .5 SITE REGULATIONS

SUBDIVISION REGULATIONS MINIMUM PARCEL AREA MINIMUM PARCEL FRONTAGE

DEVELOPMENT REGULATIONS MAXIMUM PARCEL COVERAGE MAXIMUM BUILDING HEIGHT

#### SITING REGULATIONS

700m<sup>2</sup> (78,954m<sup>2</sup> PROVIDED) 18m (**186.2m PROVIDED**)

50% (**XX% PROVIDED**) 12.0m (~4m FOR PROPOSED)

SITE PLAN - ENLARGED 1 : 200

# SITE PLAN HUDSON ROAD ELEMENTARY CHILD CARE

1221 Hudson Road, West Kelowna

## PARKING BYLAW REVIEW

PARKING REQUIREMENTS ALL USES IN THE INSTITUTIONAL ASSEMBLY ZONE (P2) OTHER THA SPECIFICALLY LISTED IN THIS TAE

PARKING SPACE SIZE **REQUIRED WIDTH: REQUIRED LENGTH:** 

DISABLED PERSON'S PARKING 1 H/C PARKING SPACES FOR EVERY 11-20 PARKING SPACES REQUIRED

19.2.1. H/C PARKING SPACE SIZE **REQUIRED WIDTH: REQUIRED LENGTH:** 

| AND<br>AN THOSE<br>BLE | 2.5 per 100m²<br>(500m²/100m²*2.5 = 13 REQ'D)<br><b>13 STALLS PROVIDED</b> |
|------------------------|----------------------------------------------------------------------------|
|                        | 2.75m<br>6.0m                                                              |
| SPACES                 |                                                                            |