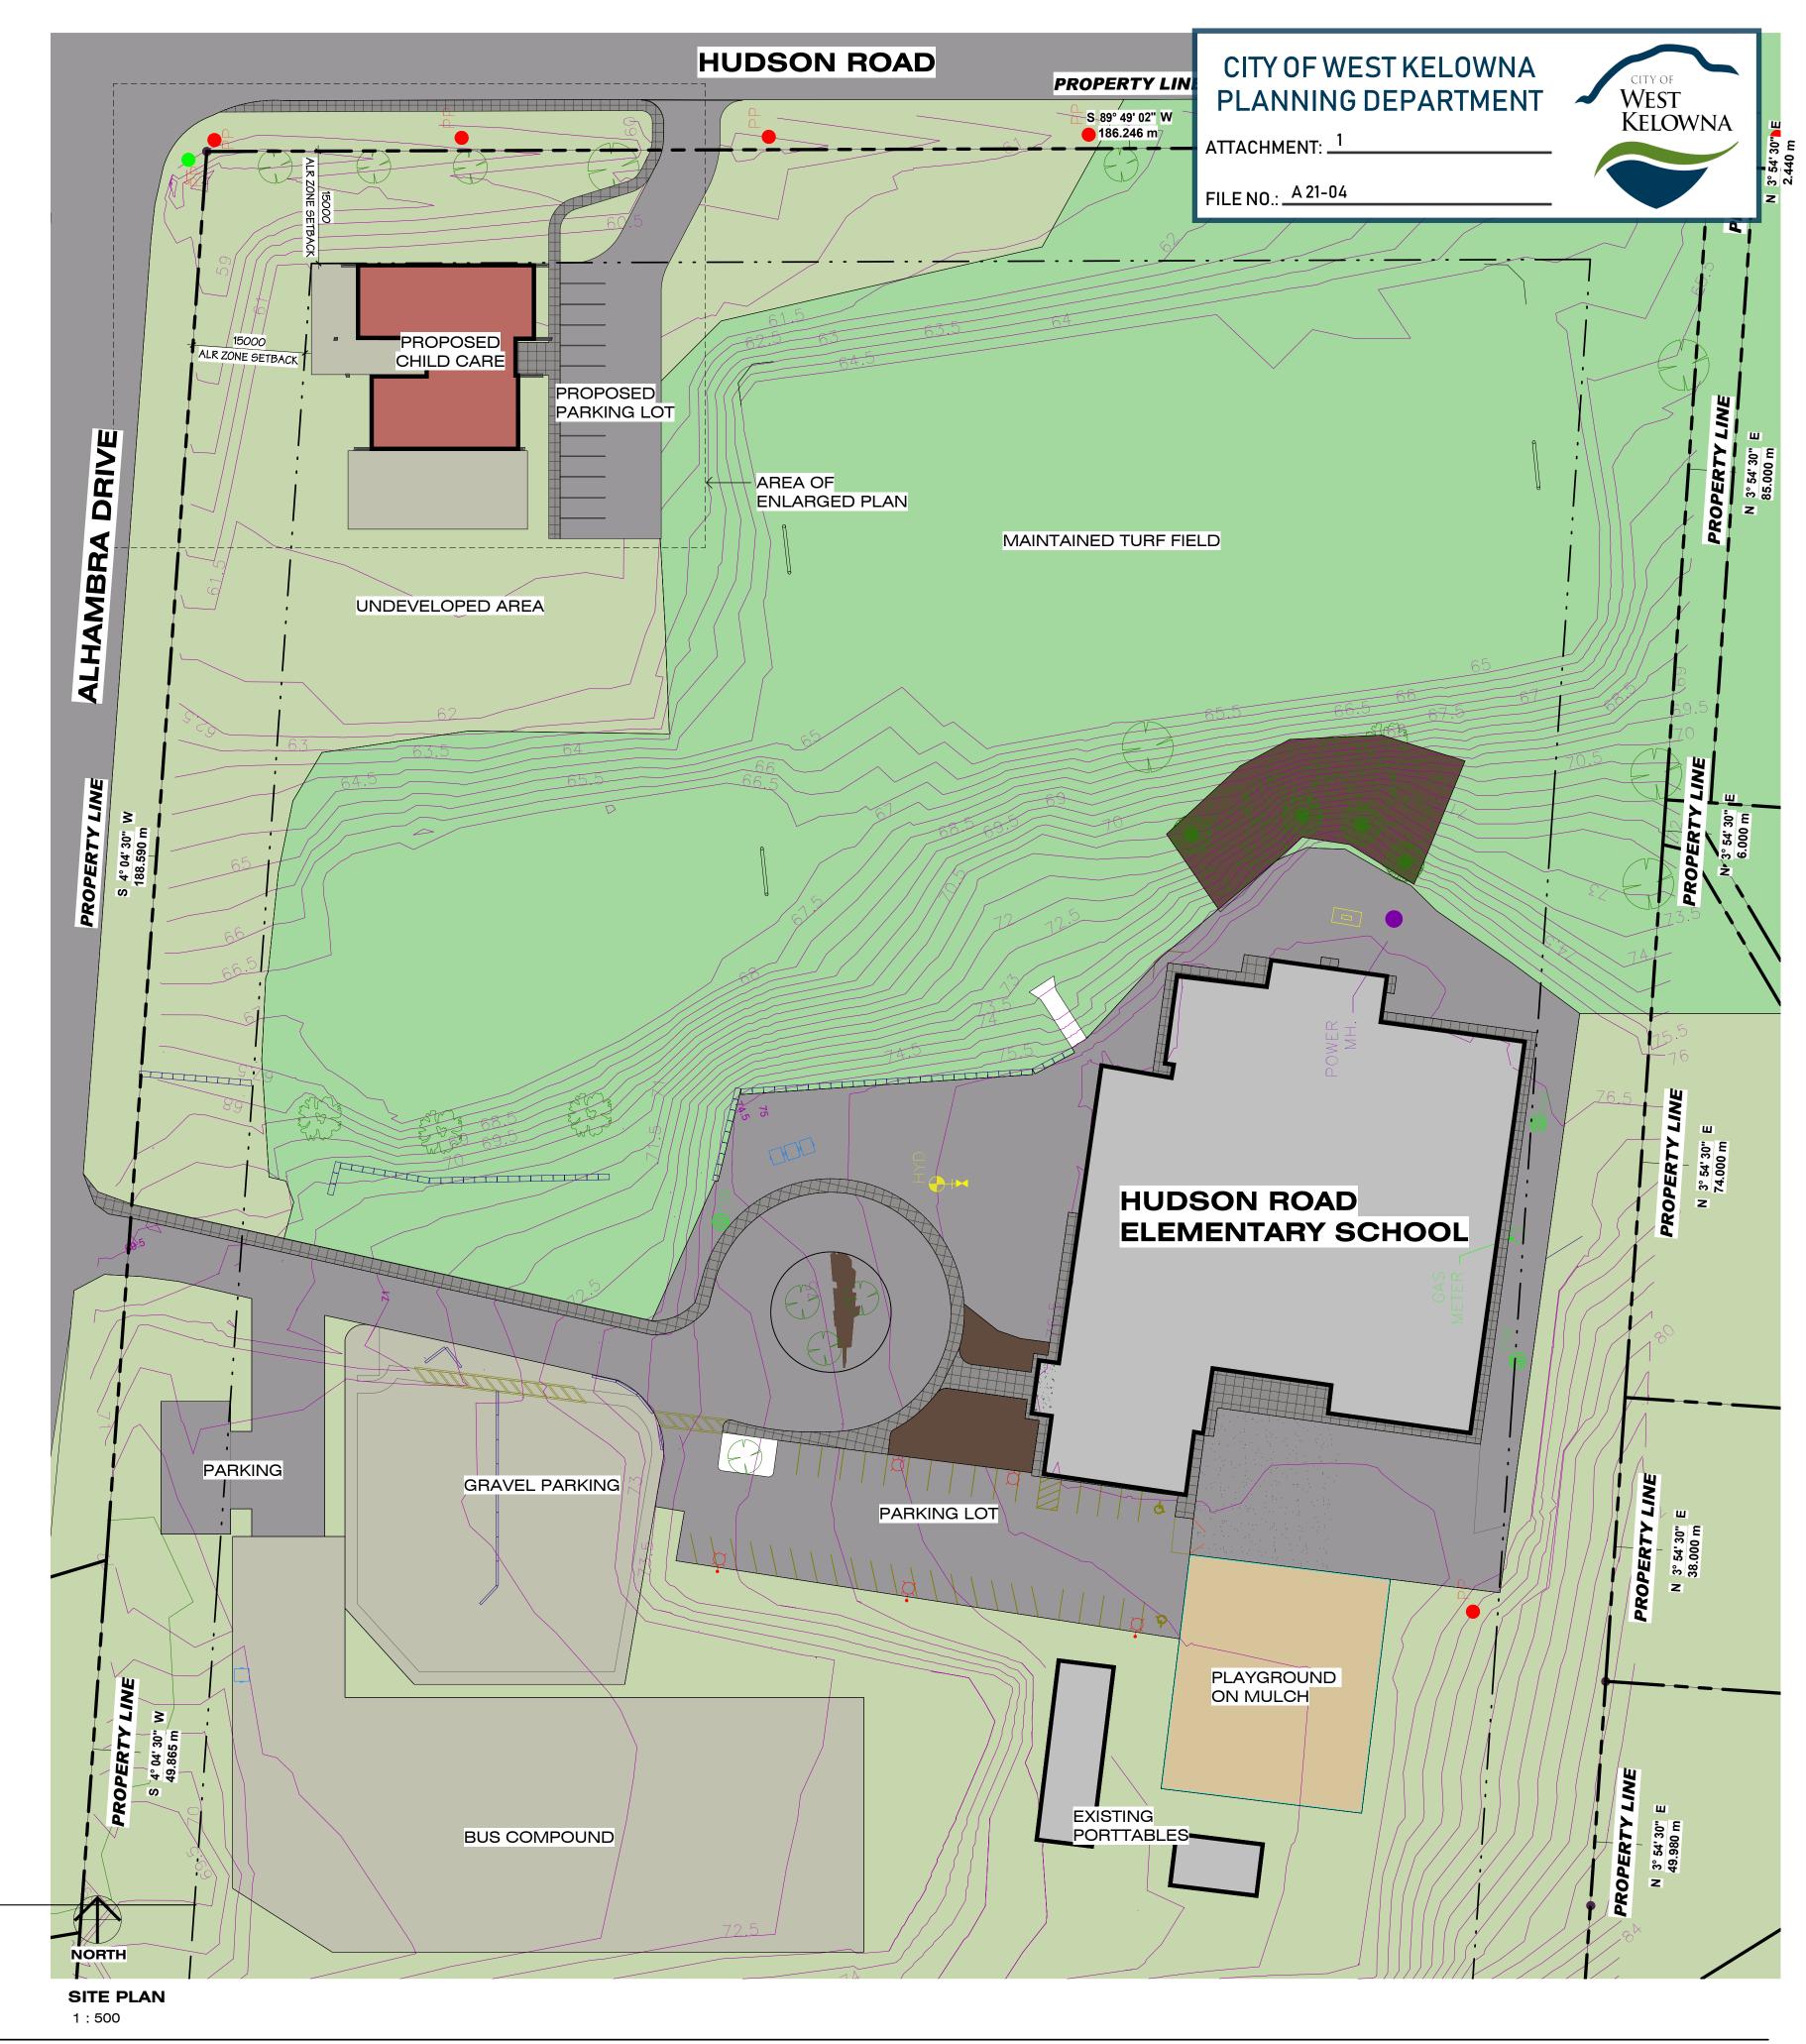

RKING BYLAW REVIEW

PARKING REQUIREMENTS ALL USES IN THE INSTITUTIONAL ASSEMBLY ZONE (P2) OTHER THA SPECIFICALLY LISTED IN THIS TAE

PARKING SPACE SIZE **REQUIRED WIDTH: REQUIRED LENGTH:** 

DISABLED PERSON'S PARKING 1 H/C PARKING SPACES FOR EVERY 11-20 PARKING SPACES REQUIRED

19.2.1. H/C PARKING SPACE SIZE **REQUIRED WIDTH: REQUIRED LENGTH:** 

| AND<br>AN THOSE<br>BLE | 2.5 per 100m²<br>(500m²/100m²*2.5 = 13 REQ'D)<br><b>13 STALLS PROVIDED</b> |
|------------------------|----------------------------------------------------------------------------|
|                        | 2.75m<br>6.0m                                                              |
| SPACES                 |                                                                            |

3.9m

6.0m

1 H/C STALL PROVIDED