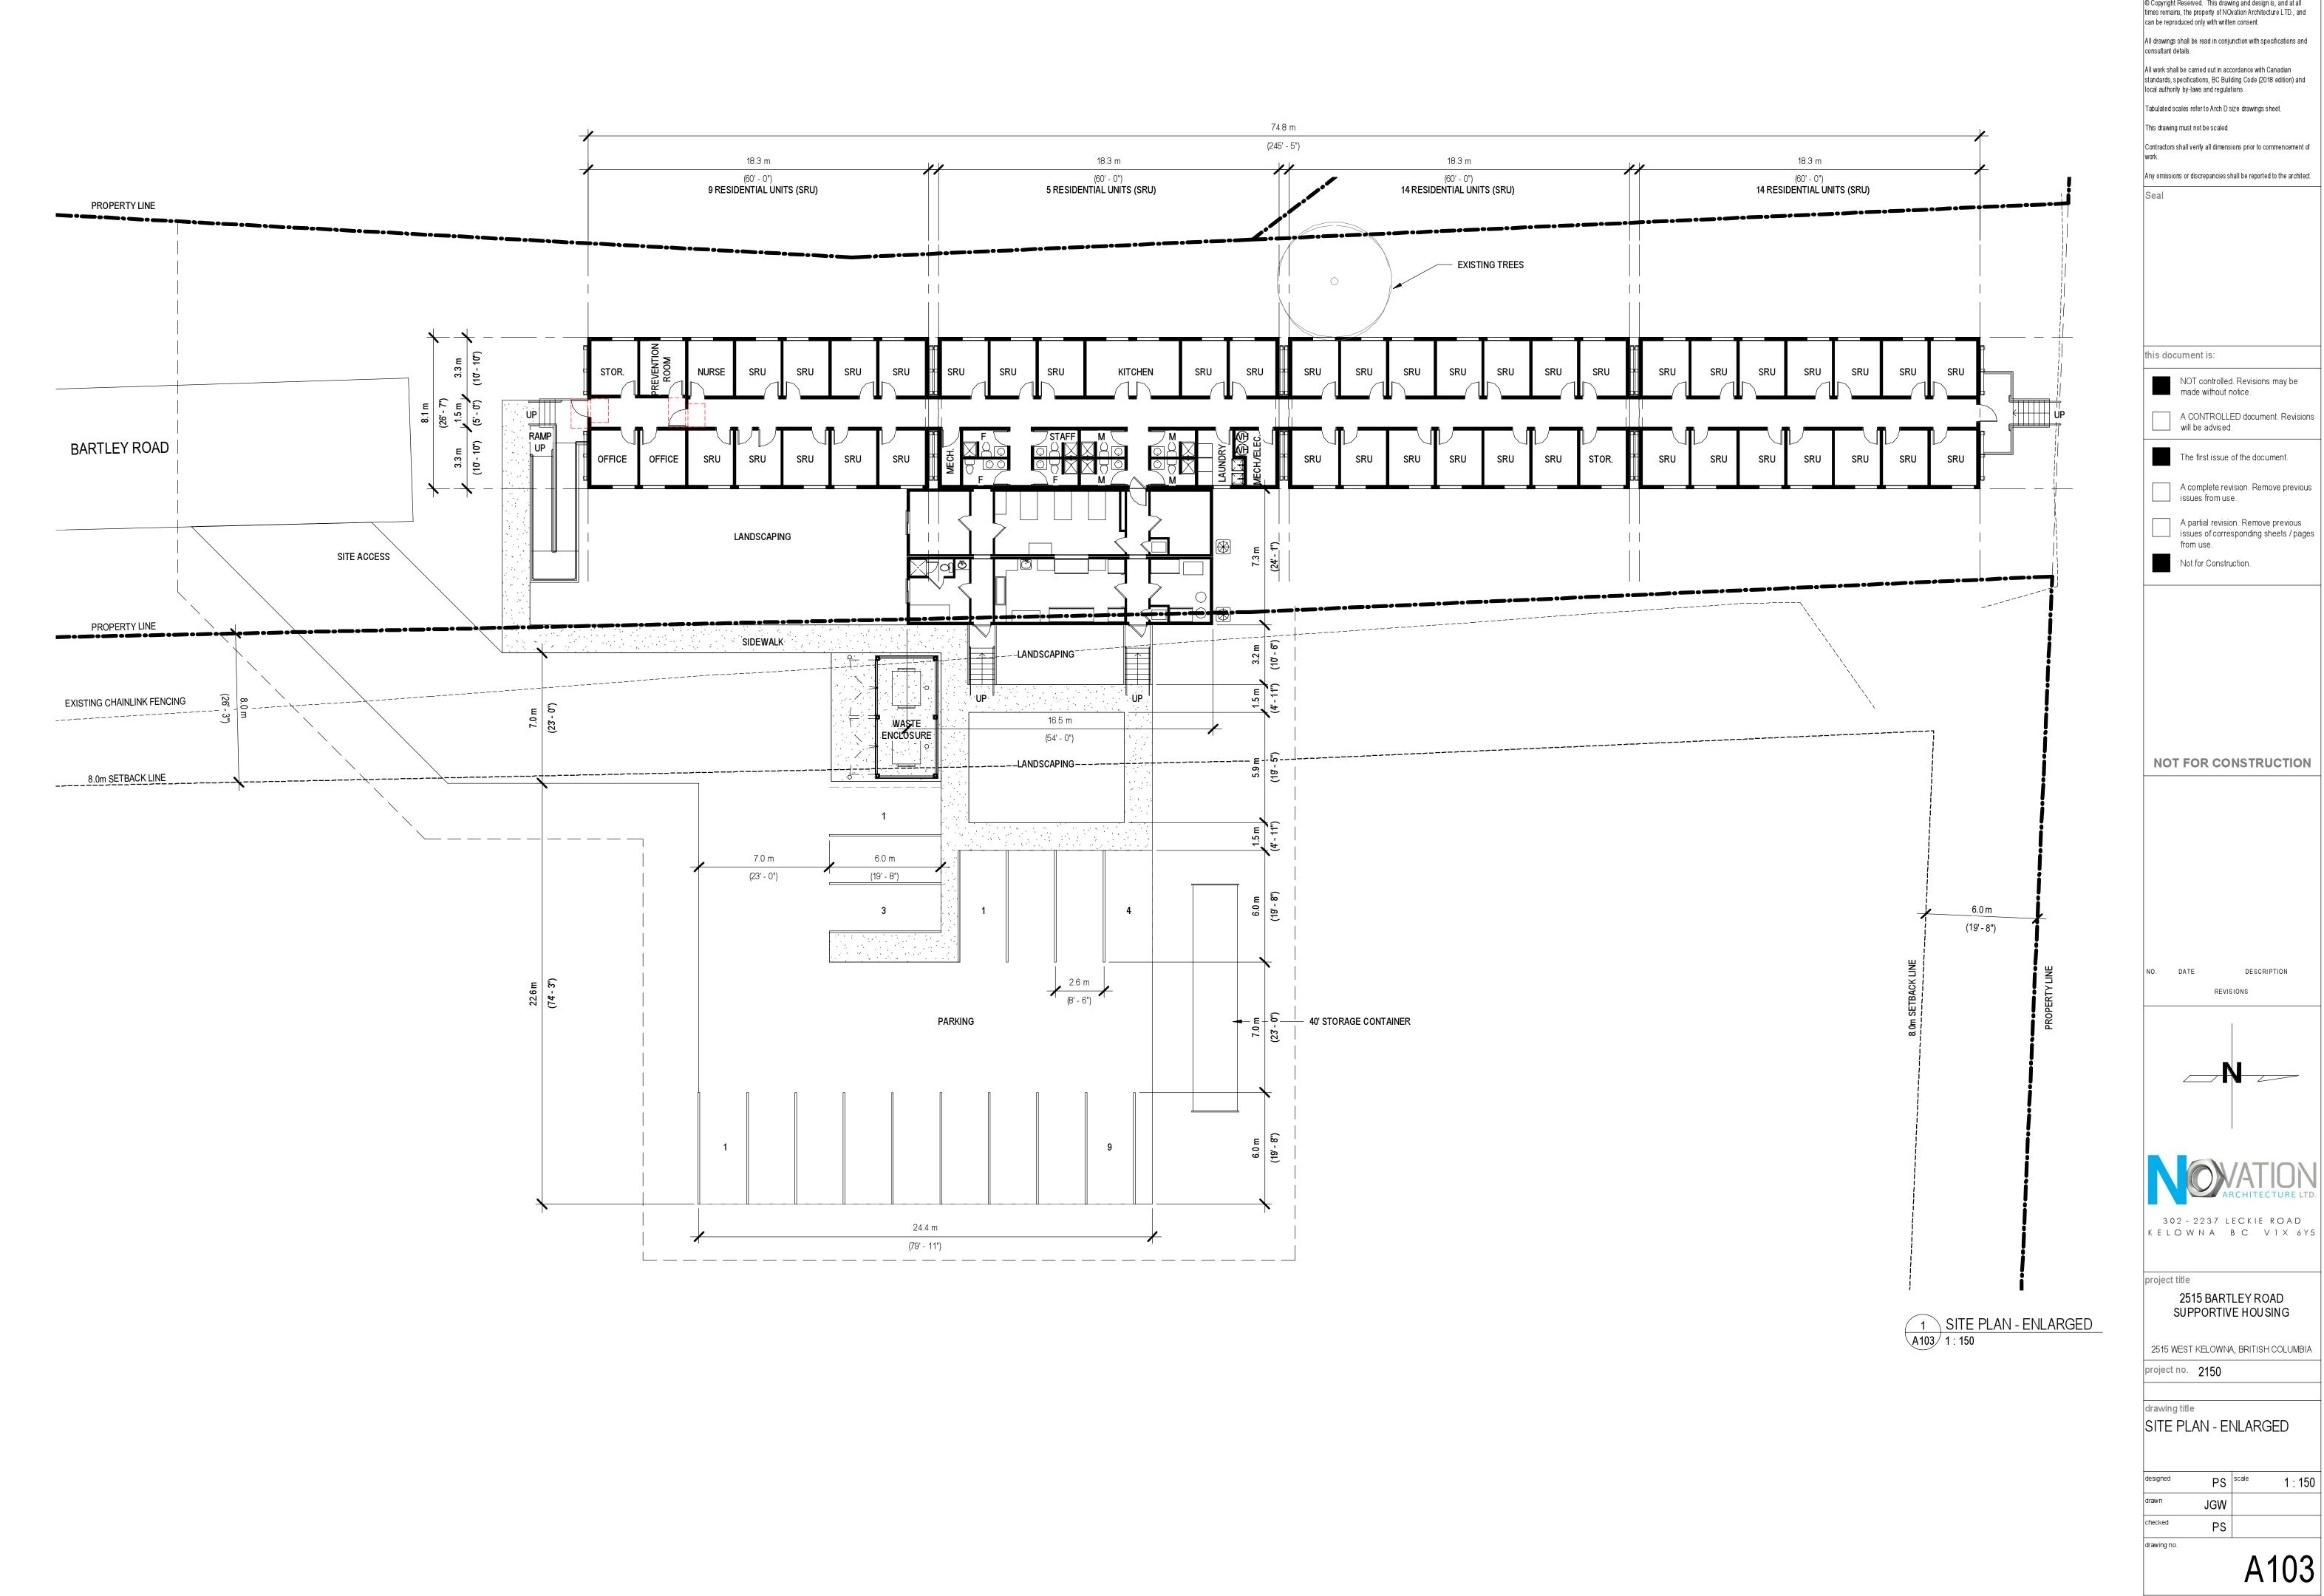

PROJECT DATA SUMMARY

DISTRICT LOT: 507 PLAN: EPP45654 LEGAL DESCRIPTION LOT: A 2515 WEST KELOWNA, BRITISH COLUMBIA CIVIC ADDRESS I-4 GRAVEL EXTRACTION ZONING 46 300.1sq.m. LOT AREA SITE

PERMITTED PROVIDED LOT COVERAGE 15% 1.3% SETBACKS FRONT YARD 8.0 m

8.0 m 6.0 m 6.0 m BACK YARD SIDE YARD NORTH 6.0 m 6.0 m 6.0 m SIDE YARD SOUTH-WEST 6.0 m BUILDING

PERMITTED EXISITNG / ADDITION GROS FLOOR AREA **GROUND FLOOR** 595.9sq.m. TOTAL 6267.70 m2 595.9sq.m. FLOOR AREA RATIO PROPOSED AVERAGE GRADE

PARKING REQUIRED PROVIDED RESIDENTIAL OFFICE

LANDSCAPING REQUIRED PROVIDED this document is:

NOT controlled. Revisions may be made without notice.

© Copyright Reserved. This drawing and design is, and at all times remains, the property of NOvation Architecture LTD., and