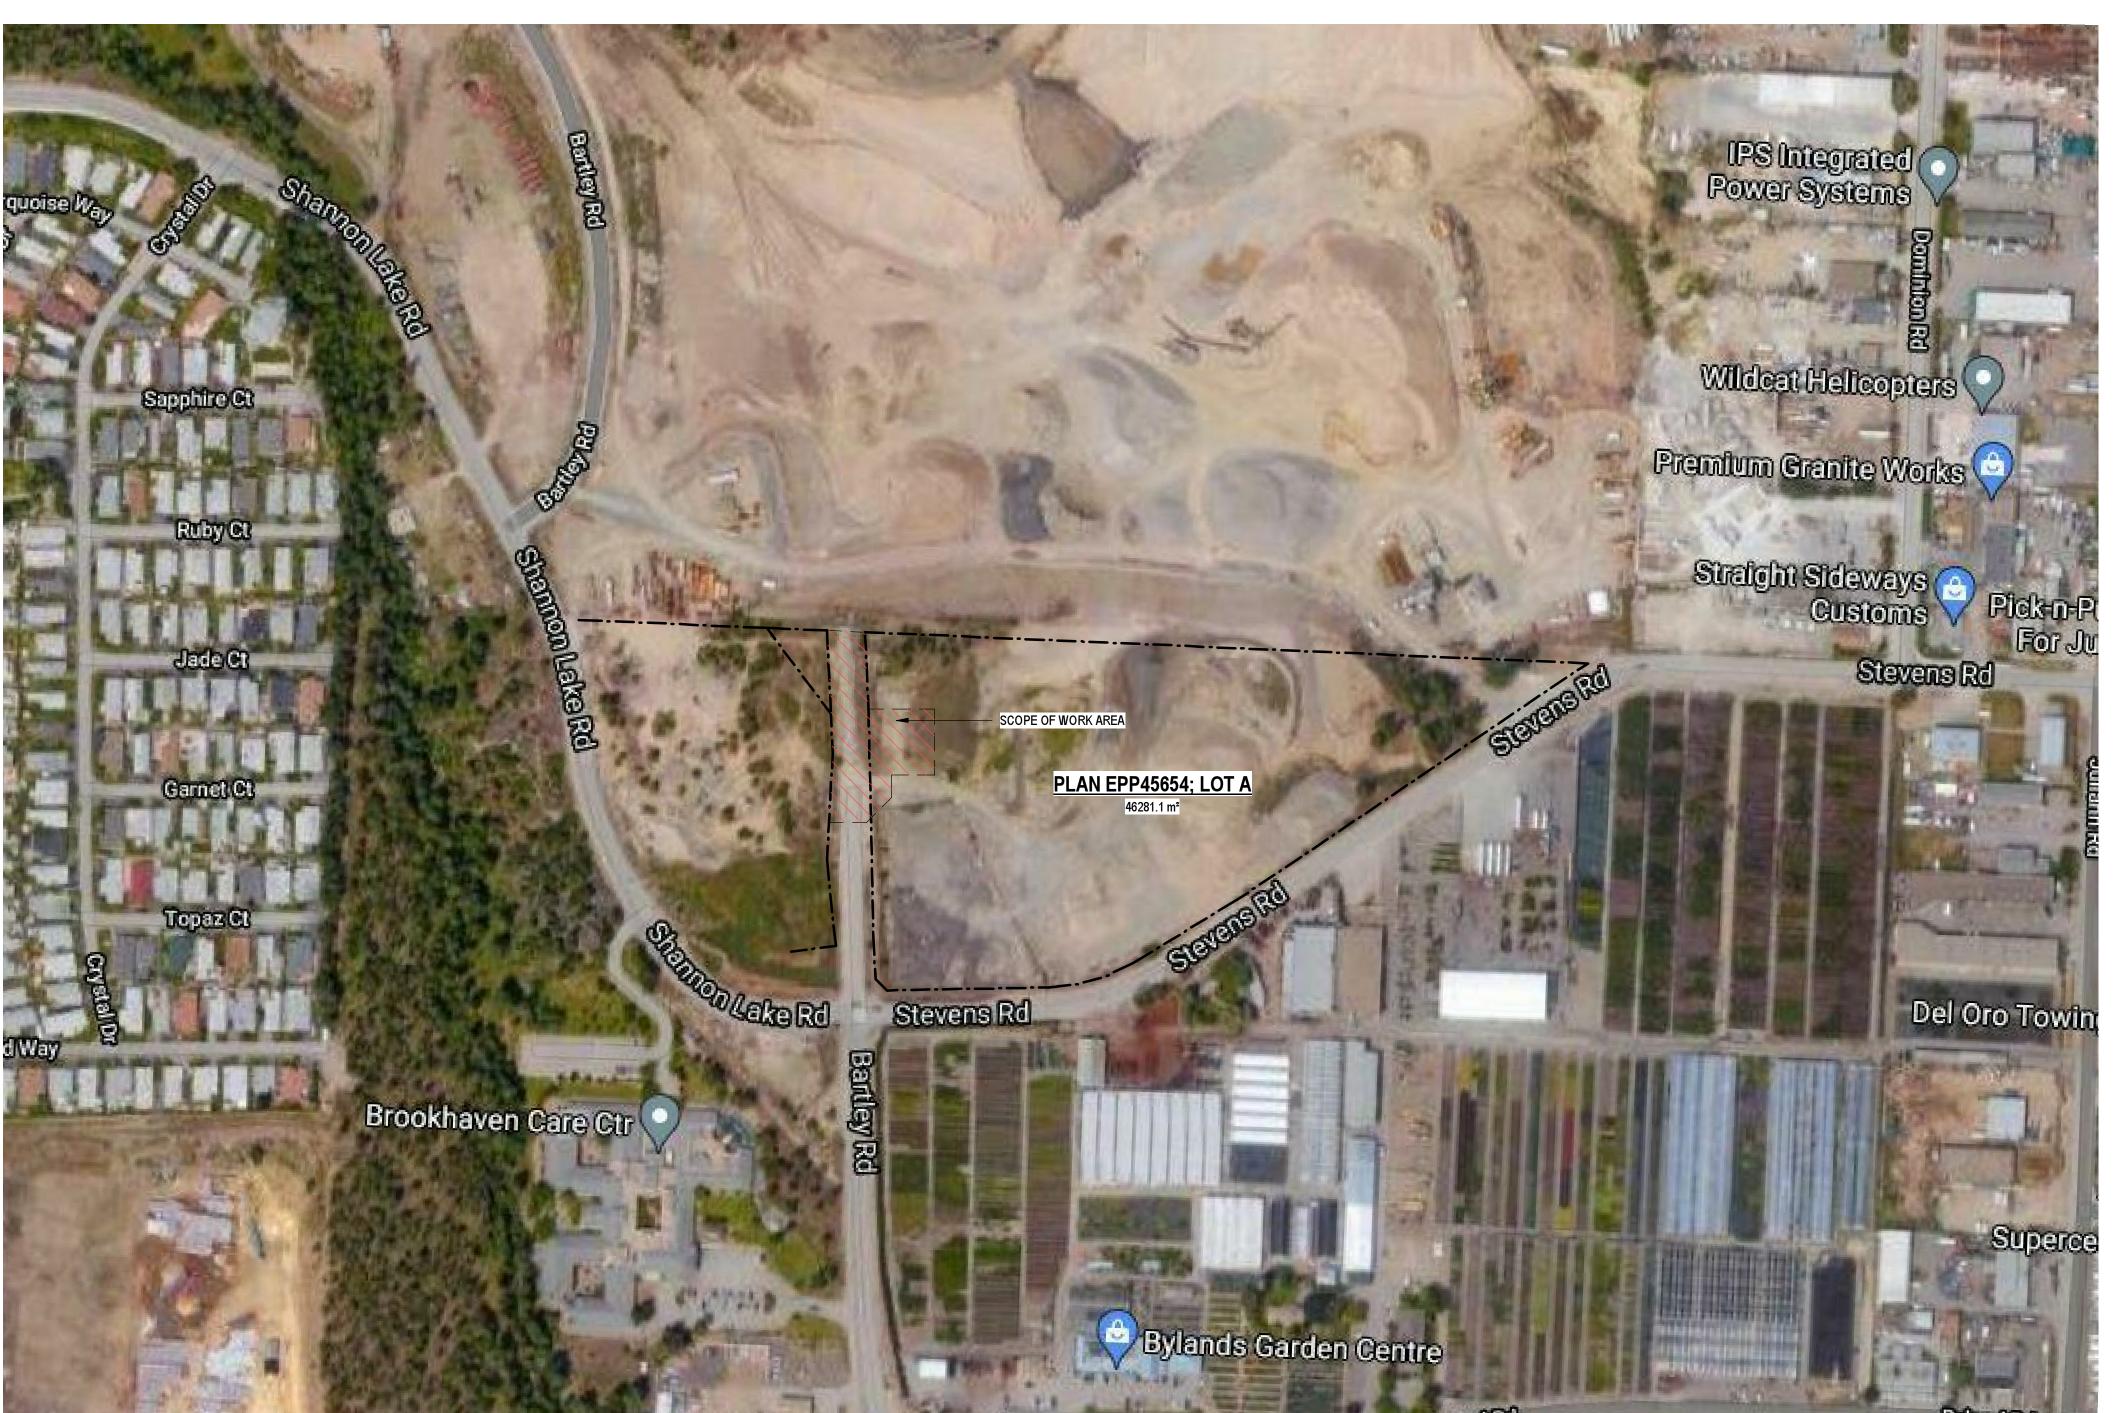

PROJECT DATA SUMMARY

DISTRICT LOT: 507 PLAN: EPP45654 LEGAL DESCRIPTION LOT: A 2515 WEST KELOWNA, BRITISH COLUMBIA CIVIC ADDRESS I-4 GRAVEL EXTRACTION ZONING 46 300.1sq.m. LOT AREA SITE

PERMITTED PROVIDED LOT COVERAGE 15% 1.3% SETBACKS FRONT YARD 8.0 m

NOT FOR CONSTRUCTION

DESCRIPTION

302-2237 LECKIE ROAD KELOWNA BC VIX 6Y5

2515 BARTLEY ROAD SUPPORTIVE HOUSING

2515 WEST KELOWNA, BRITISH COLUMBIA

project no. 2150

drawing title SITE PLAN - CONTEXT

PS scale As indicated

12/05/2021 1:07:48 PM

1 SITE PLAN - CONTEXT 1: 2000

© Copyright Reserved. This drawing and design is, and at all times remains, the property of NOvation Architecture LTD., and

12/05/2021 1:07:49 PM

Project File Name and Location: \\SERVER1\shared\NOvation Architecture LTD\Projects\2150\_2515 Bartley Rd Supportive Housing\Working Drawings\Revit\2150\_2515 Bartley Rd Supportive Housing\_v2020.rvt