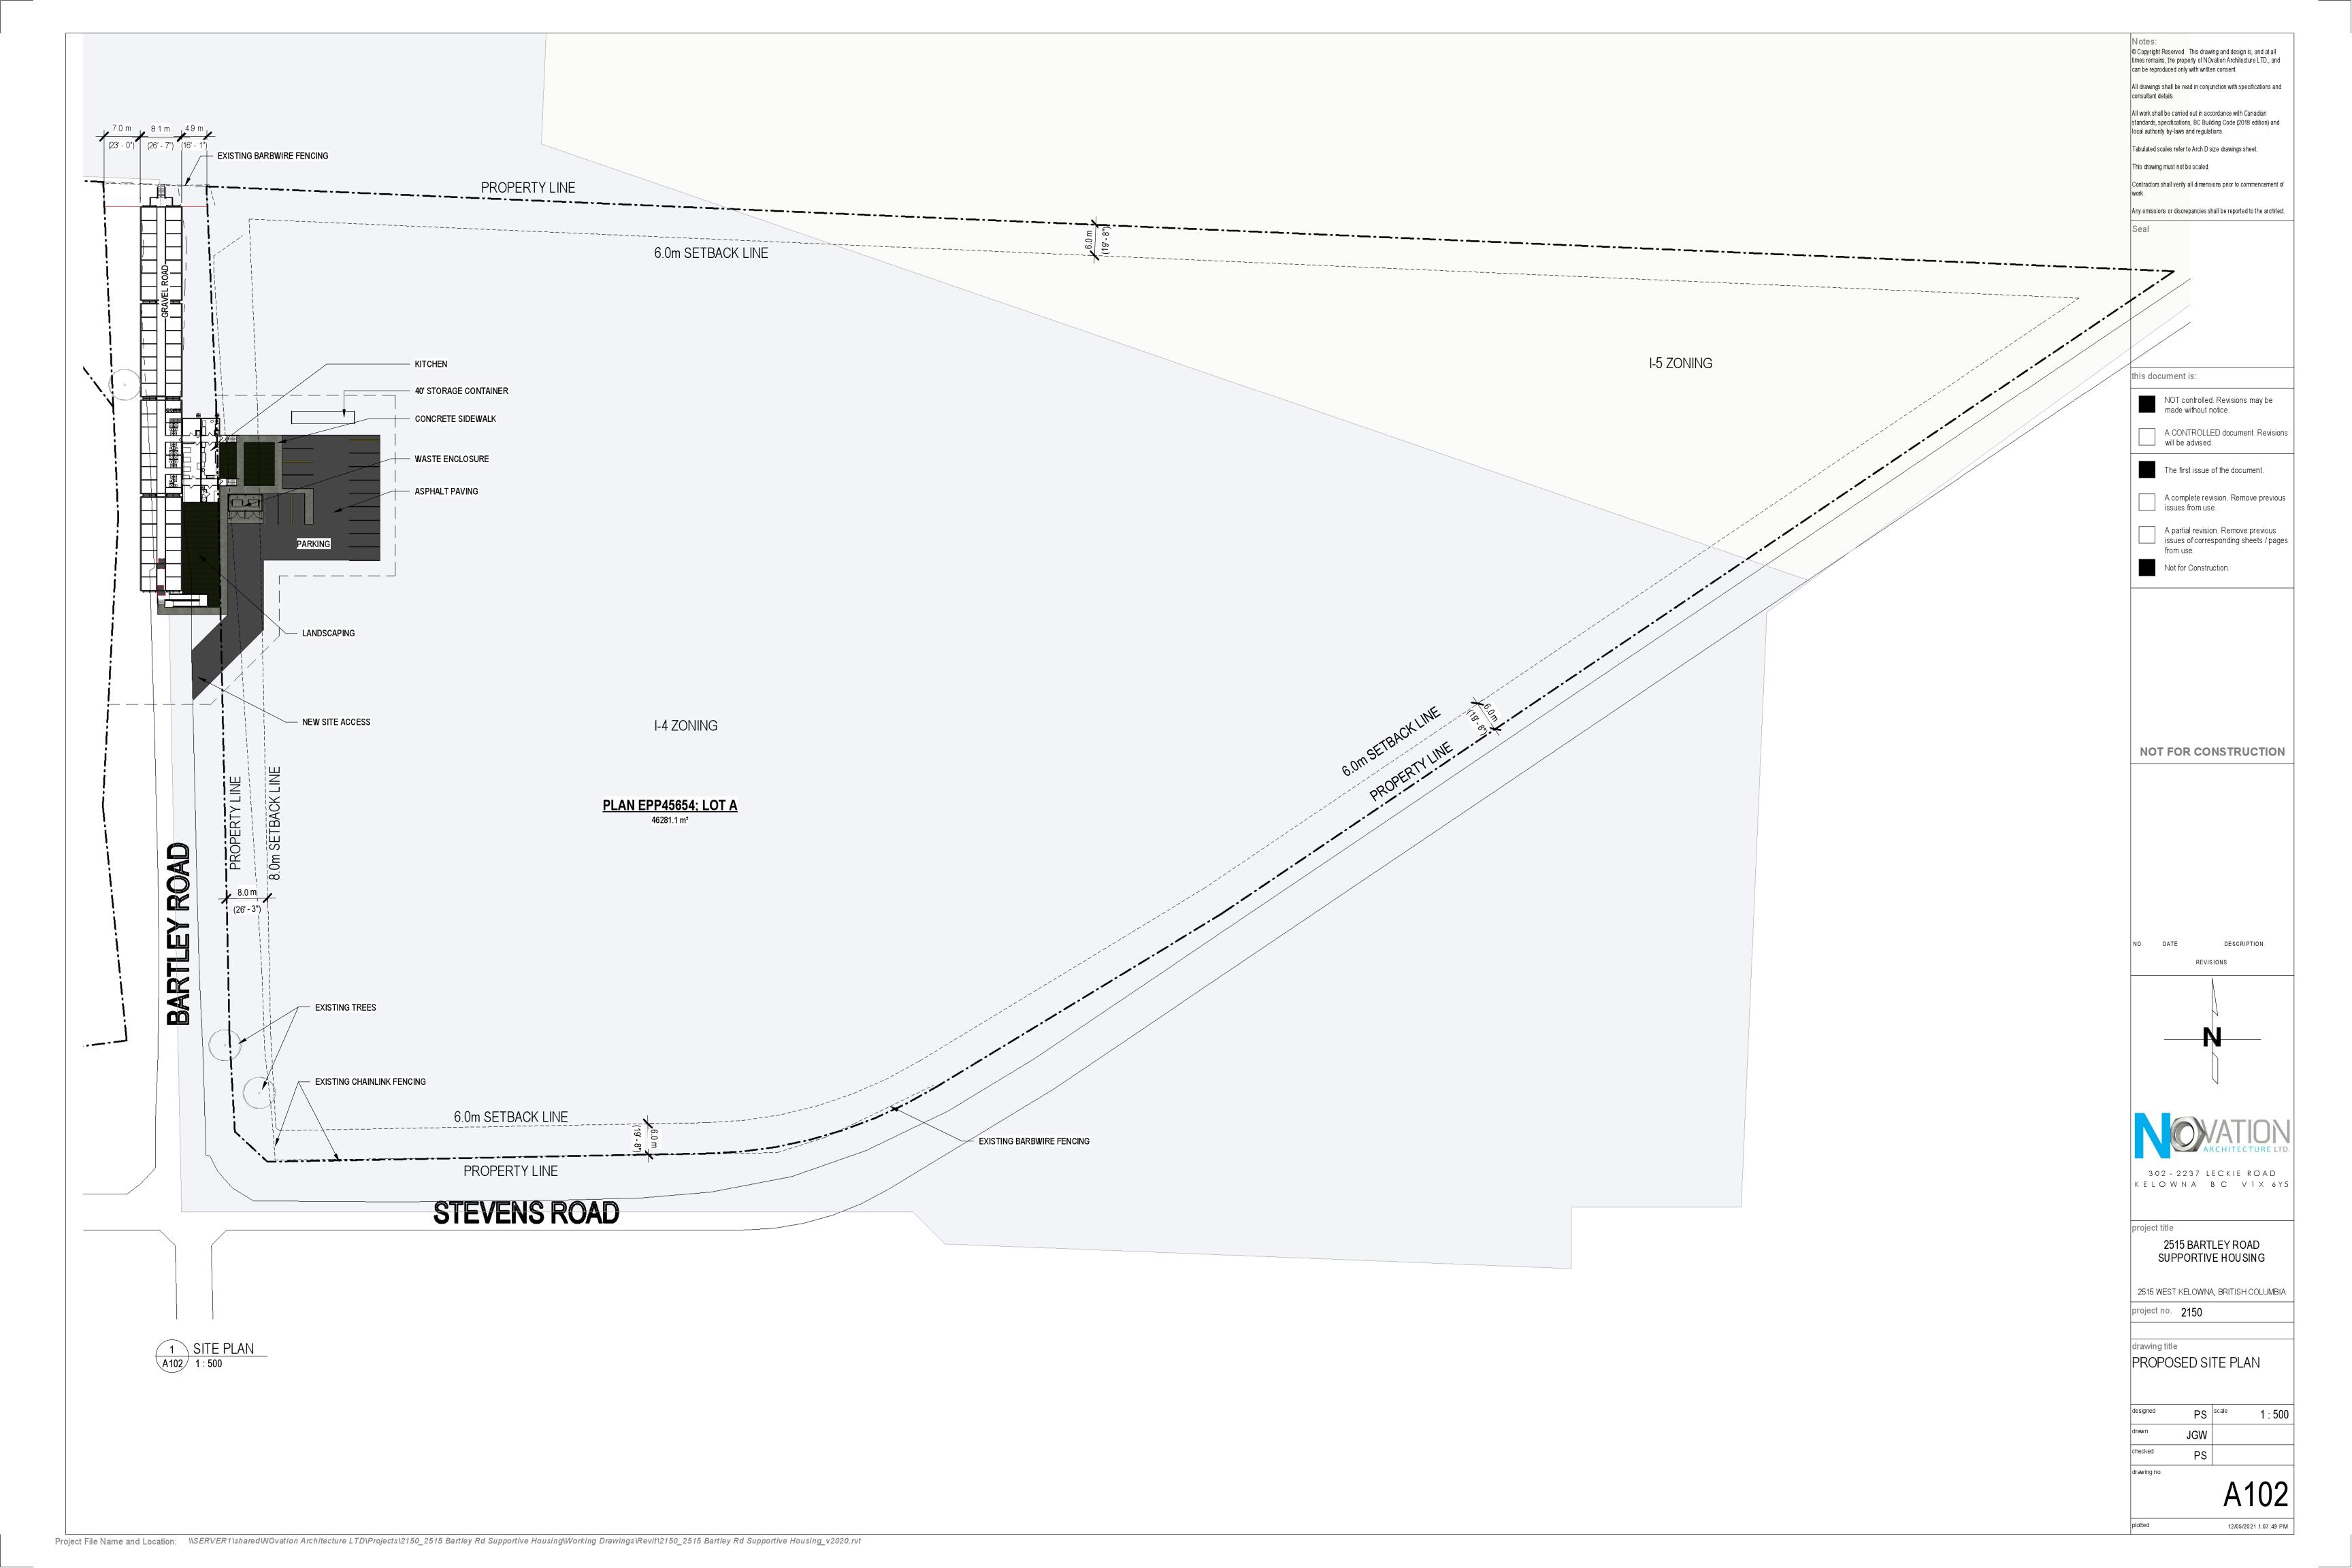

PROJECT DATA SUMMARY

DISTRICT LOT: 507 PLAN: EPP45654 LEGAL DESCRIPTION LOT: A 2515 WEST KELOWNA, BRITISH COLUMBIA CIVIC ADDRESS I-4 GRAVEL EXTRACTION ZONING 46 300.1sq.m. LOT AREA SITE

PERMITTED PROVIDED LOT COVERAGE 15% 1.3% SETBACKS FRONT YARD 8.0 m

8.0 m 6.0 m 6.0 m BACK YARD SIDE YARD NORTH 6.0 m 6.0 m 6.0 m SIDE YARD SOUTH-WEST 6.0 m BUILDING

PERMITTED EXISITNG / ADDITION GROS FLOOR AREA **GROUND FLOOR** 595.9sq.m. TOTAL 6267.70 m2 595.9sq.m. FLOOR AREA RATIO PROPOSED AVERAGE GRADE

PARKING REQUIRED PROVIDED RESIDENTIAL OFFICE

LANDSCAPING REQUIRED PROVIDED this document is:

NOT controlled. Revisions may be made without notice.

© Copyright Reserved. This drawing and design is, and at all times remains, the property of NOvation Architecture LTD., and