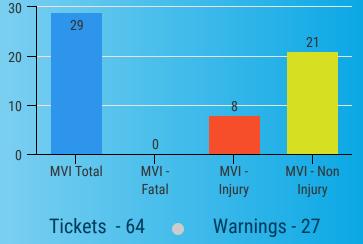

#### **Tickets and Warnings Issued**

#### City of West Kelowna - RCMP Q2 2021 Statistics

| Statistics of Note                       | Q2 - 2021 | Q1 - 2021 | Yr To Yr % change | Q2 - 2020 |
|------------------------------------------|-----------|-----------|-------------------|-----------|
| Total Calls for Service                  | 2385      | 2098      | 3%                | 2313      |
|                                          |           |           |                   |           |
| Homicides                                | 0         | 0         | 0%                | 0         |
| Attempt Murders                          | 0         | 0         | -100%             | 1         |
| Violent Offences                         | 146       | 124       | -17%              | 175       |
| Property Offences                        | 271       | 313       | -18%              | 332       |
|                                          |           |           |                   |           |
| Robbery                                  | 2         | 2         | 0%                | 0         |
| Assault w/Weapon or CBH                  | 9         | 10        | 50%               | 6         |
| Uttering Threats/Harassment              | 47        | 30        | 21%               | 39        |
| Common Assault                           | 69        | 62        | 53%               | 45        |
| Violence in Relationship Charges         | 125       | 86        | 84%               | 68        |
|                                          |           |           |                   |           |
| Sexual Assaults                          | 10        | 3         | 233%              | 3         |
|                                          |           |           |                   |           |
| B & E (Business)                         | 13        | 22        | -24%              | 17        |
| B & E (Residential)                      | 10        | 15        | -23%              | 13        |
| Stolen Vehicles                          | 23        | 30        | 53%               | 15        |
| Theft from Auto                          | 57        | 69        | -42%              | 99        |
|                                          |           |           |                   |           |
| Drug Investigations                      | 23        | 24        | 0%                | 23        |
|                                          |           |           |                   |           |
| Disturbing the Peace/Cause a Disturbance | 85        | 61        | -15%              | 100       |
| Noise Bylaws                             | 73        | 51        | -25%              | 97        |
|                                          |           |           |                   |           |
| Motor Vehicle Incidents                  | 29        | 13        | 32%               | 22        |
| MVI - Fatal                              | 0         | 0         | 0%                | 0         |
| MVI - Injury                             | 8         | 2         | 300%              | 2         |
| MVI - Non Injury                         | 21        | 11        | 5%                | 20        |
| Immediate Roadside Prohibitions          | 10        | 9         | -33%              | 15        |
| Traffic Violation Tickets Issued         | 64        | 68        | -78%              | 295       |
| Traffic Warnings Issued                  | 27        | 12        | -54%              | 59        |
| 24 Hour Driving Suspensions - Drugs      | 6         | 8         | 200%              | 2         |
|                                          |           |           |                   |           |
| Liquor Act                               | 9         | 10        | -74%              | 34        |
|                                          |           |           |                   |           |
| Sudden Deaths                            | 6         | 14        | -73%              | 22        |
| Missing Persons                          | 17        | 13        | 13%               | 15        |
|                                          |           |           |                   |           |
| Frauds                                   | 14        | 22        | -67%              | 43        |
| False Alarms                             | 81        | 65        | 37%               | 59        |
| Mental Health Files                      | 83        | 71        | 30%               | 64        |
| Dropped 911 Calls (False/Abandoned)      | 74        | 55        | -35%              | 114       |
|                                          |           |           |                   |           |
| Other Jurisdications Calls for Service   |           |           |                   |           |
| District Of Peachland                    | 320       | 263       | 9%                | 293       |
| Westbank First Nation                    | 1362      | 1116      | 21%               | 1121      |
| Outside Rural Area                       | 755       | 574       | 68%               | 450       |
| · · · · · · · · · · · · · · · · · · ·    |           |           |                   |           |