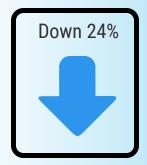

#### City of West Kelowna - RCMP Q2 2021 Statistics

| Statistics of Note                       | Q2 - 2021 | Q1 - 2021 | Yr To Yr % change | Q2 - 2020 |
|------------------------------------------|-----------|-----------|-------------------|-----------|
| Total Calls for Service                  | 2385      | 2098      | 3%                | 2313      |
|                                          |           |           |                   |           |
| Homicides                                | 0         | 0         | 0%                | 0         |
| Attempt Murders                          | 0         | 0         | -100%             | 1         |
| Violent Offences                         | 146       | 124       | -17%              | 175       |
| Property Offences                        | 271       | 313       | -18%              | 332       |
|                                          |           |           |                   |           |
| Robbery                                  | 2         | 2         | 0%                | 0         |
| Assault w/Weapon or CBH                  | 9         | 10        | 50%               | 6         |
| Uttering Threats/Harassment              | 47        | 30        | 21%               | 39        |
| Common Assault                           | 69        | 62        | 53%               | 45        |
| Violence in Relationship Charges         | 125       | 86        | 84%               | 68        |
|                                          |           |           |                   |           |
| Sexual Assaults                          | 10        | 3         | 233%              | 3         |
|                                          |           |           |                   |           |
| B & E (Business)                         | 13        | 22        | -24%              | 17        |
| B & E (Residential)                      | 10        | 15        | -23%              | 13        |
| Stolen Vehicles                          | 23        | 30        | 53%               | 15        |
| Theft from Auto                          | 57        | 69        | -42%              | 99        |
|                                          |           |           |                   |           |
| Drug Investigations                      | 23        | 24        | 0%                | 23        |
|                                          |           |           |                   |           |
| Disturbing the Peace/Cause a Disturbance | 85        | 61        | -15%              | 100       |
| Noise Bylaws                             | 73        | 51        | -25%              | 97        |
|                                          |           |           |                   |           |
| Motor Vehicle Incidents                  | 29        | 13        | 32%               | 22        |
| MVI - Fatal                              | 0         | 0         | 0%                | 0         |
| MVI - Injury                             | 8         | 2         | 300%              | 2         |
| MVI - Non Injury                         | 21        | 11        | 5%                | 20        |
| Immediate Roadside Prohibitions          | 10        | 9         | -33%              | 15        |
| Traffic Violation Tickets Issued         | 64        | 68        | -78%              | 295       |
| Traffic Warnings Issued                  | 27        | 12        | -54%              | 59        |
| 24 Hour Driving Suspensions - Drugs      | 6         | 8         | 200%              | 2         |
|                                          |           |           |                   |           |
| Liquor Act                               | 9         | 10        | -74%              | 34        |
|                                          |           |           |                   |           |
| Sudden Deaths                            | 6         | 14        | -73%              | 22        |
| Missing Persons                          | 17        | 13        | 13%               | 15        |
|                                          |           |           |                   |           |
| Frauds                                   | 14        | 22        | -67%              | 43        |
| False Alarms                             | 81        | 65        | 37%               | 59        |
| Mental Health Files                      | 83        | 71        | 30%               | 64        |
| Dropped 911 Calls (False/Abandoned)      | 74        | 55        | -35%              | 114       |
|                                          |           |           |                   |           |
| Other Jurisdications Calls for Service   |           |           |                   |           |
| District Of Peachland                    | 320       | 263       | 9%                | 293       |
| Westbank First Nation                    | 1362      | 1116      | 21%               | 1121      |
| Outside Rural Area                       | 755       | 574       | 68%               | 450       |
| · · · · · · · · · · · · · · · · · · ·    |           |           |                   |           |