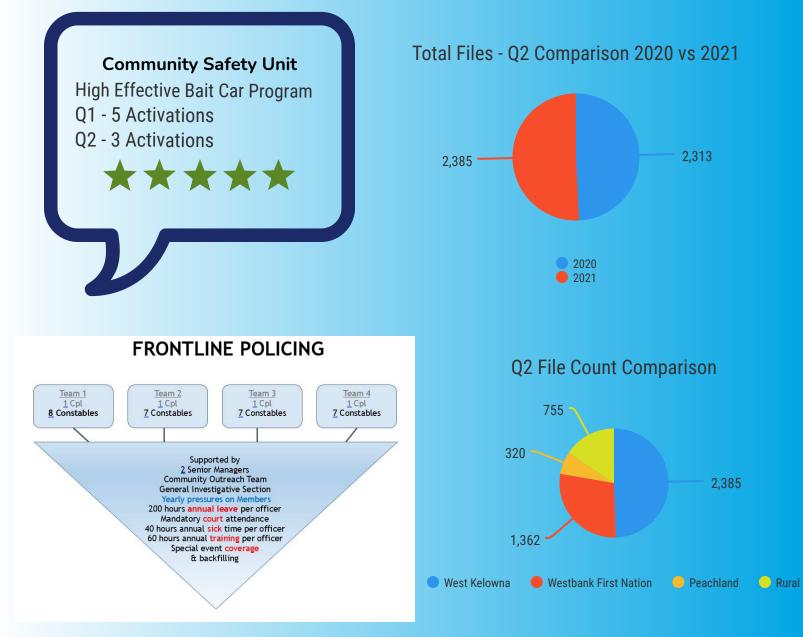

#### City of West Kelowna - RCMP Q2 2021 Statistics

| Statistics of Note                       | Q2 - 2021 | Q1 - 2021 | Yr To Yr % change | Q2 - 2020 |
|------------------------------------------|-----------|-----------|-------------------|-----------|
| Total Calls for Service                  | 2385      | 2098      | 3%                | 2313      |
|                                          |           |           |                   |           |
| Homicides                                | 0         | 0         | 0%                | 0         |
| Attempt Murders                          | 0         | 0         | -100%             | 1         |
| Violent Offences                         | 146       | 124       | -17%              | 175       |
| Property Offences                        | 271       | 313       | -18%              | 332       |
|                                          |           |           |                   |           |
| Robbery                                  | 2         | 2         | 0%                | 0         |
| Assault w/Weapon or CBH                  | 9         | 10        | 50%               | 6         |
| Uttering Threats/Harassment              | 47        | 30        | 21%               | 39        |
| Common Assault                           | 69        | 62        | 53%               | 45        |
| Violence in Relationship Charges         | 125       | 86        | 84%               | 68        |
|                                          |           |           |                   |           |
| Sexual Assaults                          | 10        | 3         | 233%              | 3         |
|                                          |           |           |                   |           |
| B & E (Business)                         | 13        | 22        | -24%              | 17        |
| B & E (Residential)                      | 10        | 15        | -23%              | 13        |
| Stolen Vehicles                          | 23        | 30        | 53%               | 15        |
| Theft from Auto                          | 57        | 69        | -42%              | 99        |
|                                          |           |           |                   |           |
| Drug Investigations                      | 23        | 24        | 0%                | 23        |
|                                          |           |           |                   |           |
| Disturbing the Peace/Cause a Disturbance | 85        | 61        | -15%              | 100       |
| Noise Bylaws                             | 73        | 51        | -25%              | 97        |
|                                          |           |           |                   |           |
| Motor Vehicle Incidents                  | 29        | 13        | 32%               | 22        |
| MVI - Fatal                              | 0         | 0         | 0%                | 0         |
| MVI - Injury                             | 8         | 2         | 300%              | 2         |
| MVI - Non Injury                         | 21        | 11        | 5%                | 20        |
| Immediate Roadside Prohibitions          | 10        | 9         | -33%              | 15        |
| Traffic Violation Tickets Issued         | 64        | 68        | -78%              | 295       |
| Traffic Warnings Issued                  | 27        | 12        | -54%              | 59        |
| 24 Hour Driving Suspensions - Drugs      | 6         | 8         | 200%              | 2         |
|                                          |           |           |                   |           |
| Liquor Act                               | 9         | 10        | -74%              | 34        |
|                                          |           |           |                   |           |
| Sudden Deaths                            | 6         | 14        | -73%              | 22        |
| Missing Persons                          | 17        | 13        | 13%               | 15        |
|                                          |           |           |                   |           |
| Frauds                                   | 14        | 22        | -67%              | 43        |
| False Alarms                             | 81        | 65        | 37%               | 59        |
| Mental Health Files                      | 83        | 71        | 30%               | 64        |
| Dropped 911 Calls (False/Abandoned)      | 74        | 55        | -35%              | 114       |
|                                          |           |           |                   |           |
| Other Jurisdications Calls for Service   |           |           |                   |           |
| District Of Peachland                    | 320       | 263       | 9%                | 293       |
| Westbank First Nation                    | 1362      | 1116      | 21%               | 1121      |
| Outside Rural Area                       | 755       | 574       | 68%               | 450       |
| · · · · · · · · · · · · · · · · · · ·    |           |           |                   |           |